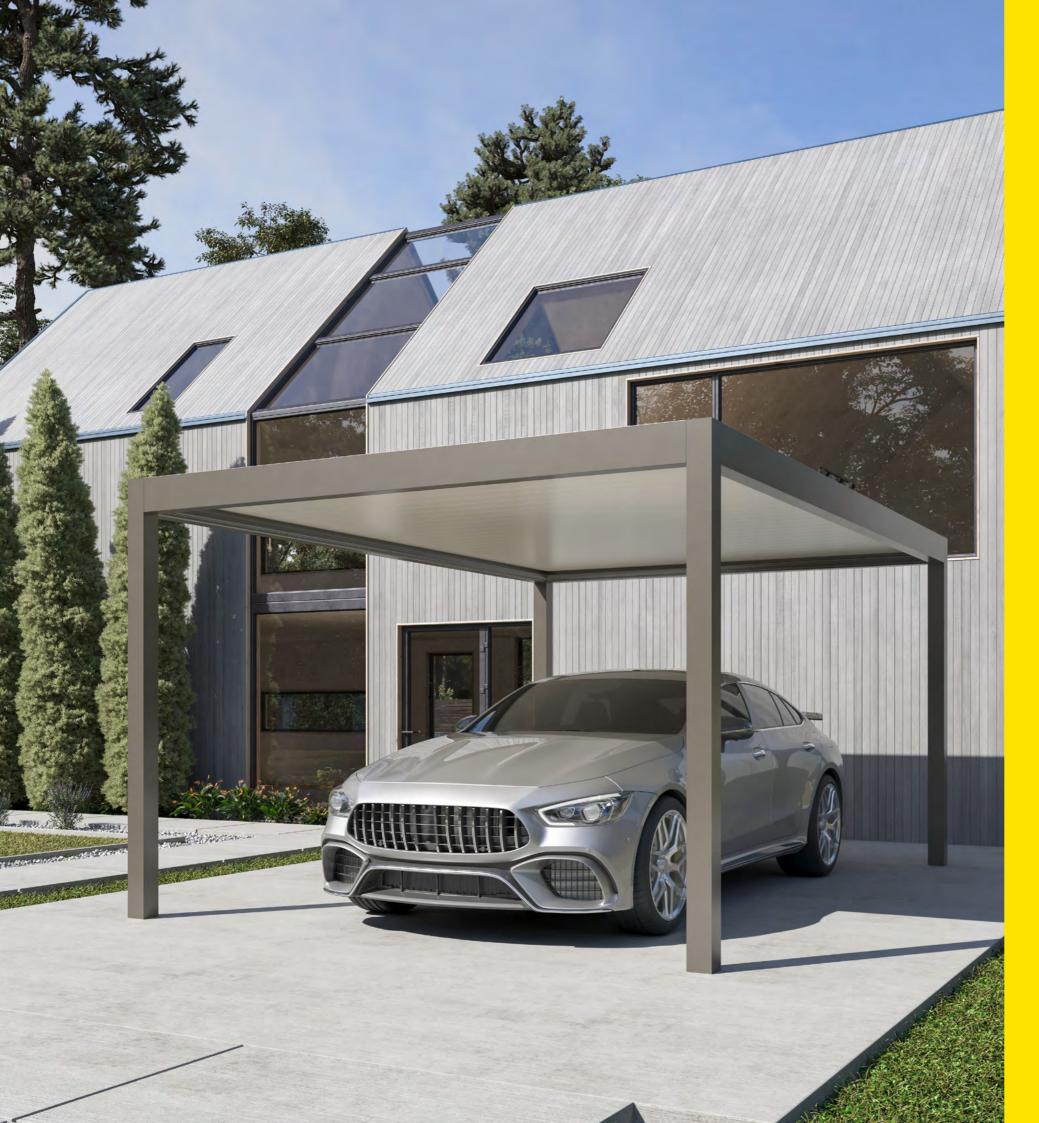

### **ALL-SEASON PROTECTION,** YEAR-ROUND COMFORT.

Palmiye's Carport offers year-round protection for your car against rain, sun, and snow, elevating outdoor aesthetics with its sleek, modern design.

Select from two carport types tailored to your local climate for optimal weather resistance and style.

#### PROFILES & SNOW LOAD CAPACITY

Thanks to its strong structure, profile dimensions and unique panel design, Carport Plus can handle a snow load of 360 kg/m<sup>2</sup> and withstand winds up to 117 km/h.

#### PROFILES & SNOW LOAD CAPACITY

Thanks to its strong structure, profile dimensions and unique panel design, Carport Compact can handle a snow load of 280 kg/m<sup>2</sup> and withstand winds up to 117 km/h.