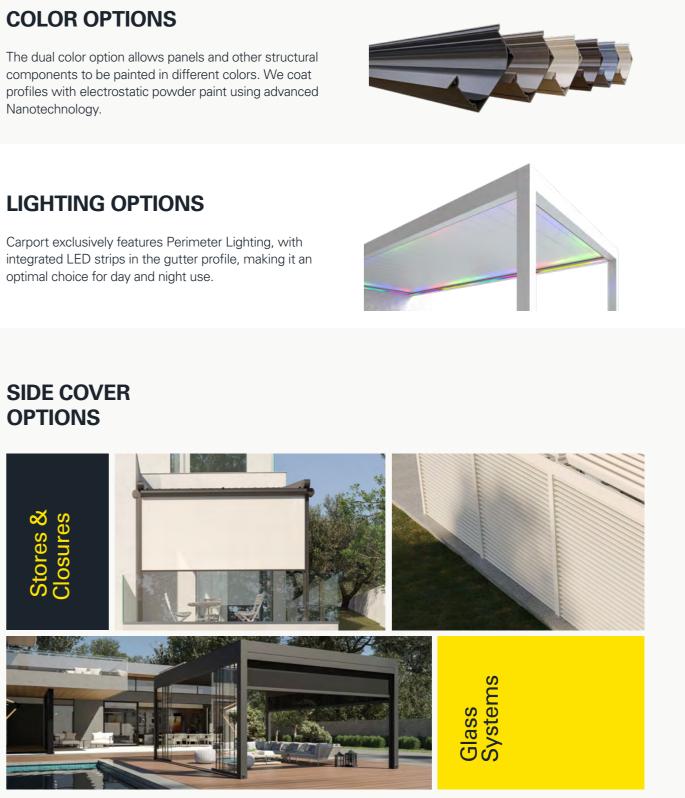

Carport exclusively features Perimeter Lighting, with integrated LED strips in the gutter profile, making it an optimal choice for day and night use.

Glass systems, stores, side walls such as Aluwall and sun breakers can be applied.