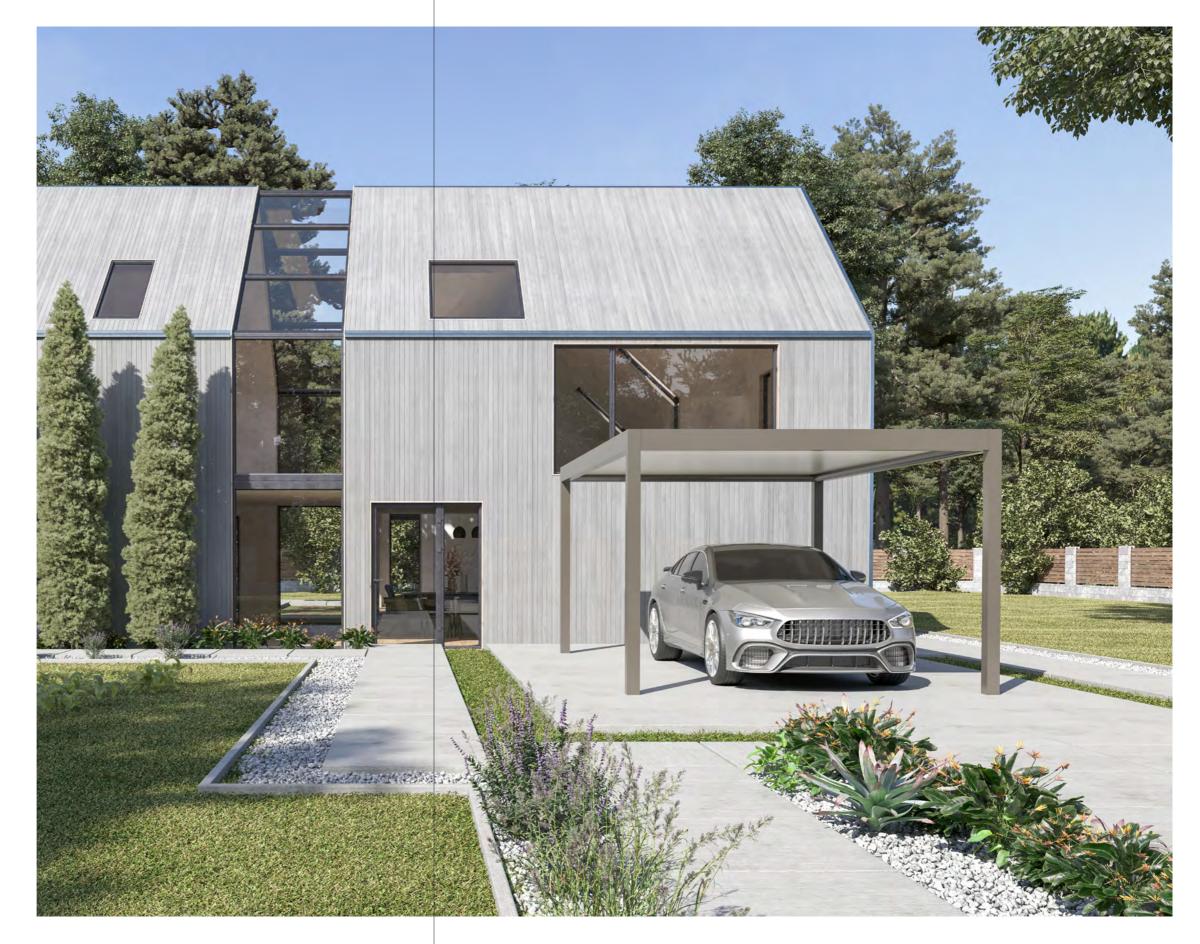

### **ALL-SEASON PROTECTION,** YEAR-ROUND COMFORT.

Palmiye's Carport offers year-round protection for your car against rain, sun, and snow, elevating outdoor aesthetics with its sleek, modern design.

Select from two carport types tailored to your local climate for optimal weather resistance and style.

#### PROFILES & SNOW LOAD CAPACITY

Thanks to its strong structure, profile dimensions and unique panel design, Carport Plus can handle a snow load of 360 kg/m<sup>2</sup> and withstand winds up to 117 km/h.

#### PROFILES & SNOW LOAD CAPACITY

Thanks to its strong structure, profile dimensions and unique panel design, Carport Compact can handle a snow load of 280 kg/m<sup>2</sup> and withstand winds up to 117 km/h.