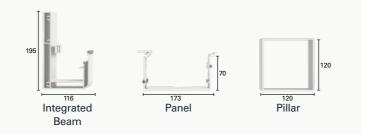

## **TECHNICAL FEATURES**

#### PROFILES & SNOW LOAD CAPACITY

Thanks to its strong structure, profile dimensions and unique panel design, Carport Plus can handle a snow load of 360 kg/m<sup>2</sup> and withstand winds up to 117 km/h.

#### PROFILES & SNOW LOAD CAPACITY

Thanks to its strong structure, profile dimensions and unique panel design, Carport Compact can handle a snow load of 280 kg/m<sup>2</sup> and withstand winds up to 117 km/h.