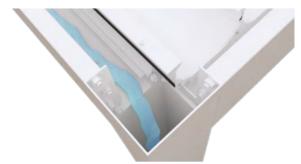

#### **INTEGRATED DRAINAGE SYSTEM**

The hidden section of the drainage system is ingeniously integrated. Water evacuates from the pillar.

Base Plate Stainless Base Type 1

Stainless Hidden Base Type 2 Anchorage