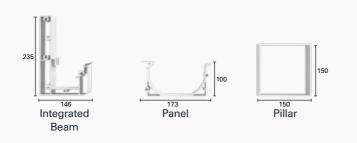

#### PROFILES & SNOW LOAD CAPACITY

Thanks to its strong structure, profile dimensions and unique panel design, Carport Plus can handle a snow load of 360 kg/m<sup>2</sup> and withstand winds up to 117 km/h.

#### PROFILES & SNOW LOAD CAPACITY

Thanks to its strong structure, profile dimensions and unique panel design, Carport Compact can handle a snow load of 280 kg/m<sup>2</sup> and withstand winds up to 117 km/h.