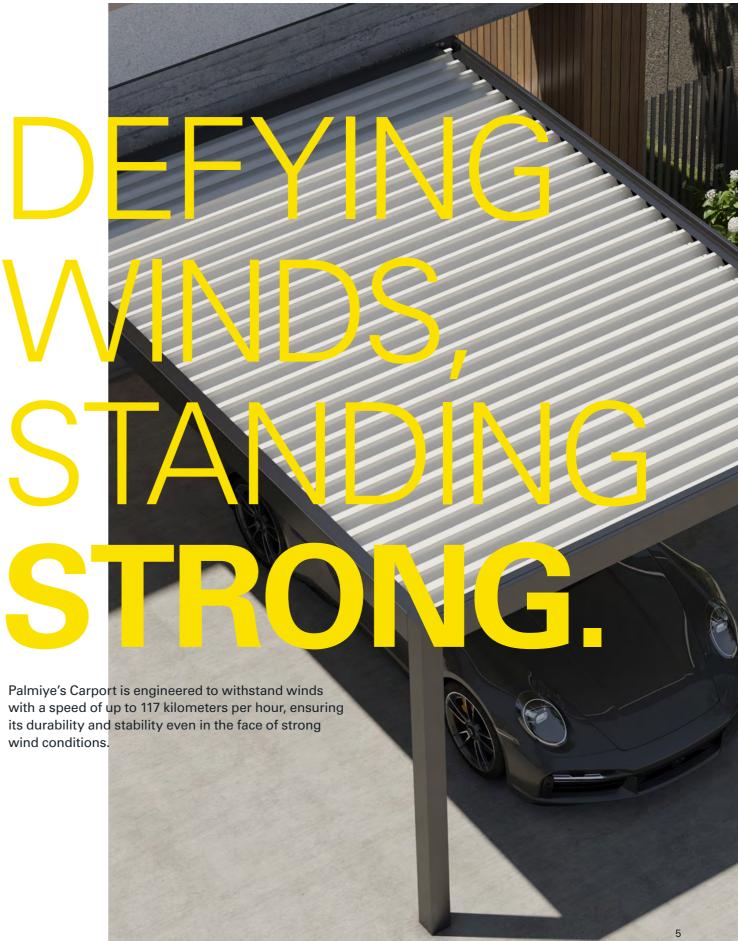

#### PROFILES & SNOW LOAD CAPACITY

Thanks to its strong structure, profile dimensions and unique panel design, Carport Plus can handle a snow load of 360 kg/m<sup>2</sup> and withstand winds up to 117 km/h.