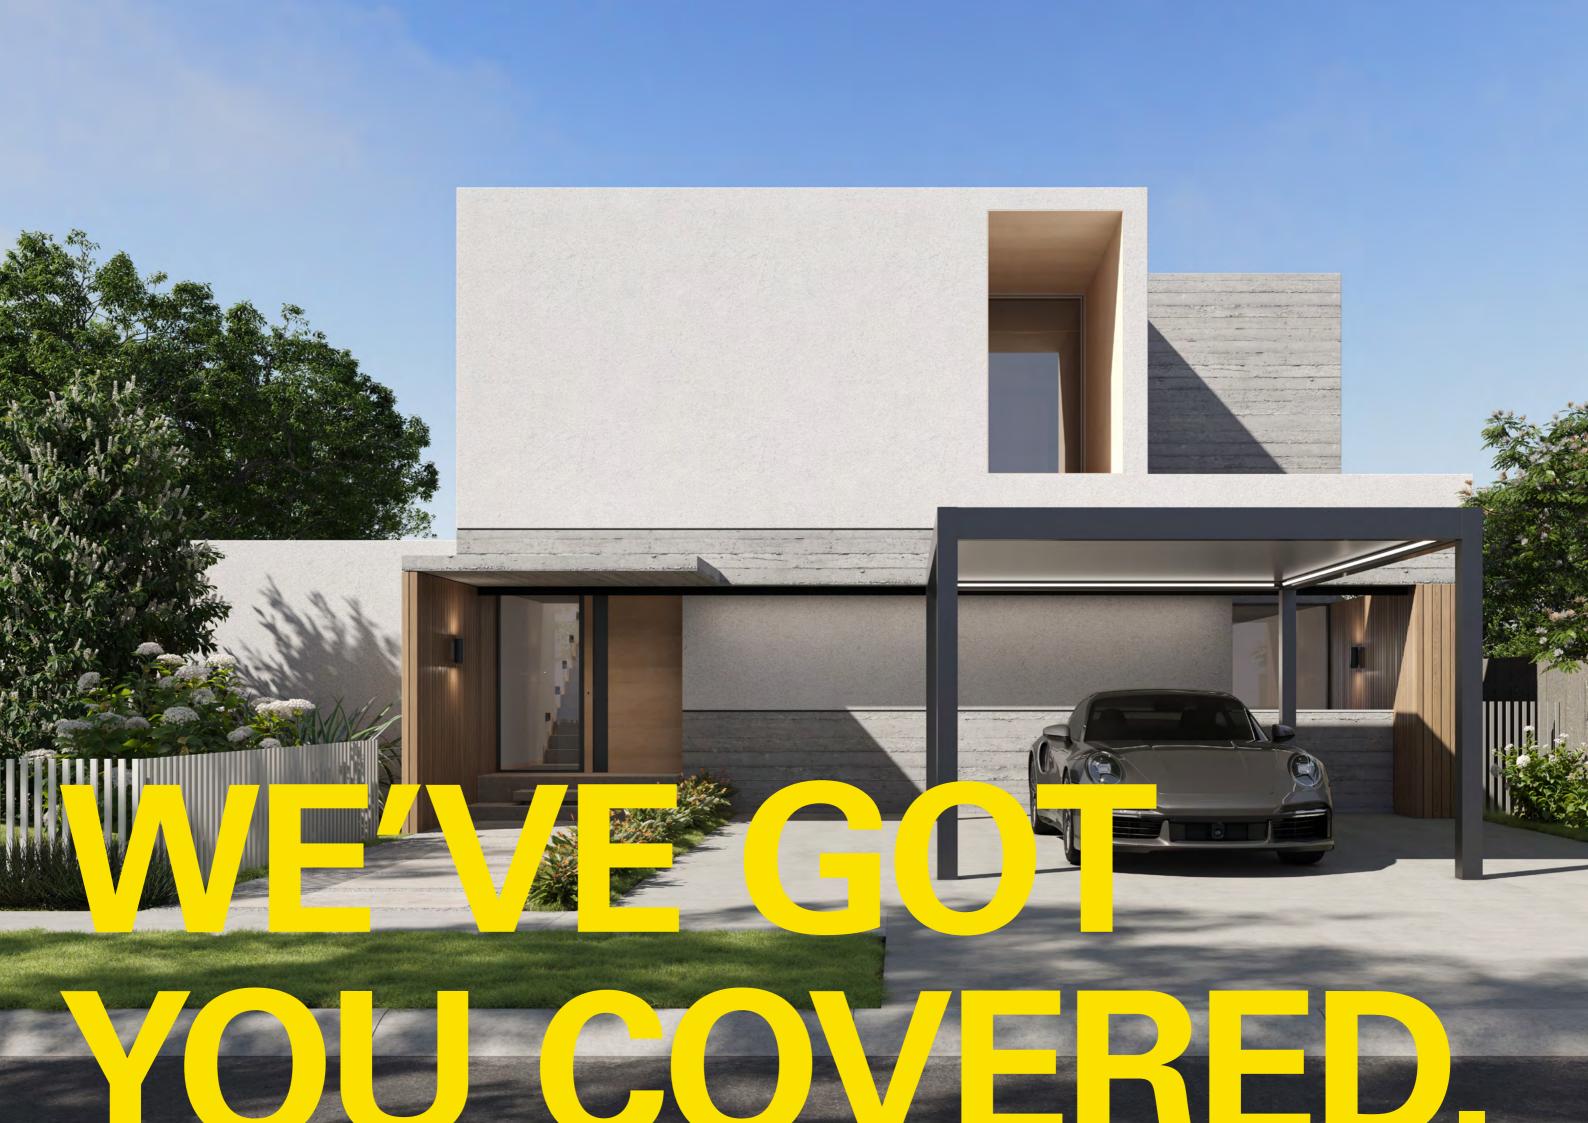

## Rain or Shine, WE'VE GOT YOU COVERED.

Carport's roof consists of rubberised slats that provide both and airtight and waterproof ceiling. The horizontal beams feature built-in gutters and the corner posts have drainage systems to

effectively direct rainwater from the roof. Full protection for your vehicle can be achieved when you add also side enclosures.