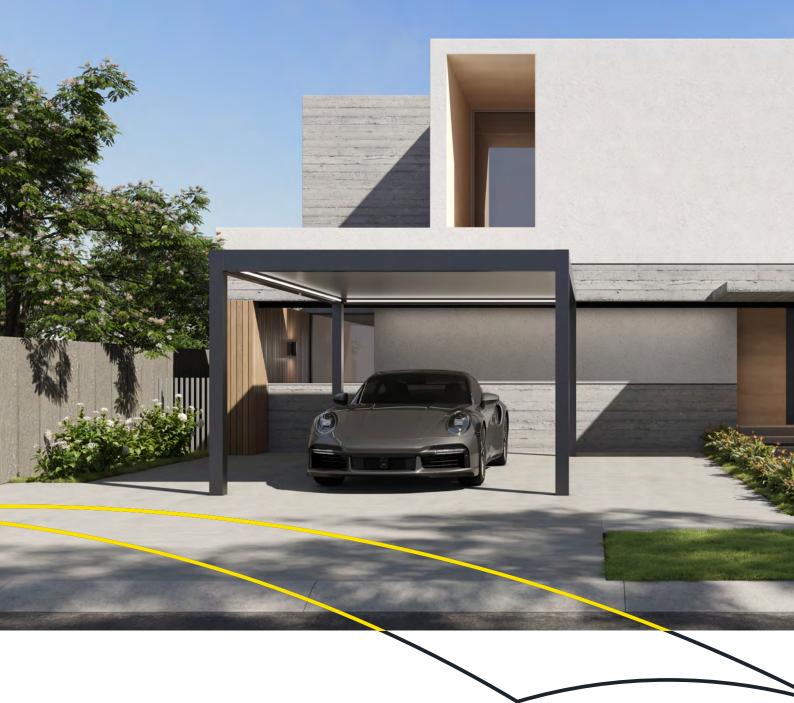

#### Your Ride, SHELTERED IN STYLE.

A multifunctional addition for your car with a fixed aluminium roof, suitable for all types of buildings.

Crafted with precision and durability in mind, this versatile structure serves as more than just a car accessory. It seamlessly integrates into residential, commercial, or industrial settings, offering a sleek and contemporary design that complements any environment.

### **ALL-SEASON PROTECTION,** YEAR-ROUND COMFORT.

Palmiye's Carport offers year-round protection for your car against rain, sun, and snow, elevating outdoor aesthetics with its sleek, modern design.

Select from two carport types tailored to your local climate for optimal weather resistance and style.