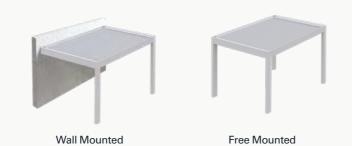

#### **INSTALLATION TYPES**

Skyroof Prestige can be wall-mounted if needed or independently designed to stand on its own posts.

#### **ANCHORAGE &** WATER OUTLETS

Freestanding products use base plates, while wall-mounted options utilize stainless steel base connections. Hidden anchorage is also available upon request. Models without a water outlet are also available for all options.