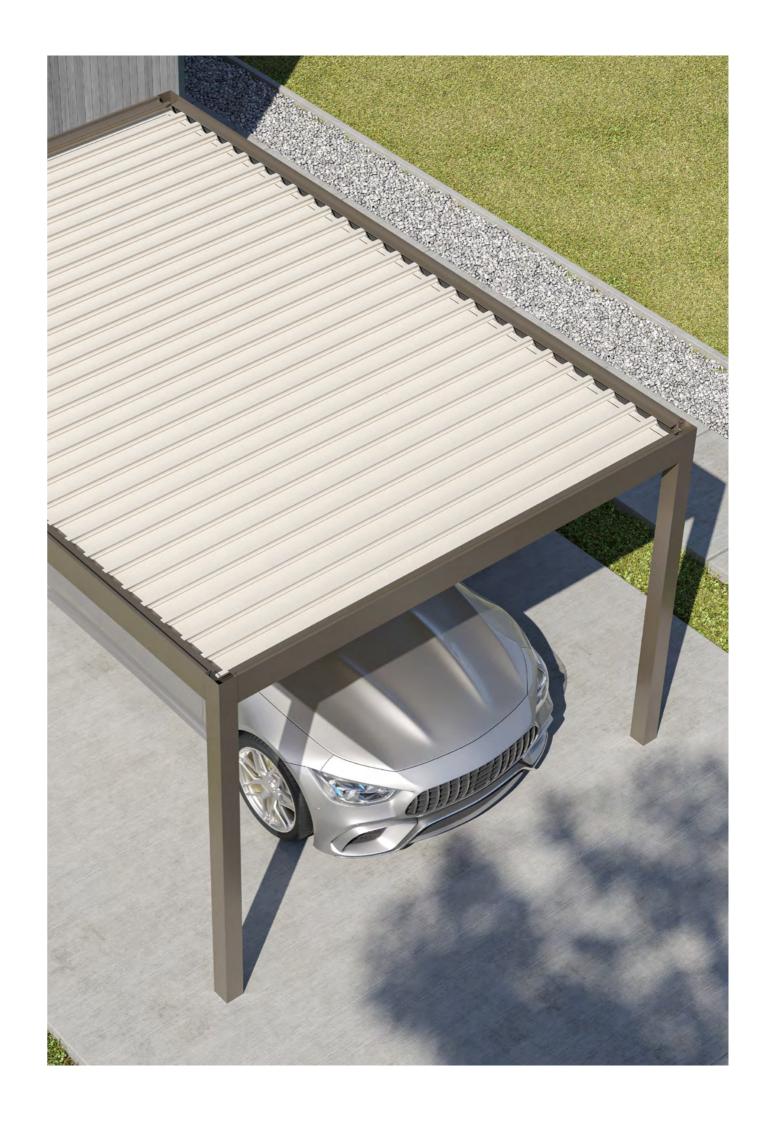

#### Your Ride, SHELTERED IN STYLE.

A multifunctional addition for your car with a fixed aluminium roof, suitable for all types of buildings.

Crafted with precision and durability in mind, this versatile structure serves as more than just a car accessory. It seamlessly integrates into residential, commercial, or industrial settings, offering a sleek and contemporary design that complements any environment.

### **ALL-SEASON PROTECTION,** YEAR-ROUND COMFORT.

Palmiye's Carport offers year-round protection for your car against rain, sun, and snow, elevating outdoor aesthetics with its sleek, modern design.

Select from two carport types tailored to your local climate for optimal weather resistance and style.

## Rain or Shine, WE'VE GOT YOU COVERED.

Carport's roof consists of rubberised slats that provide both and airtight and waterproof ceiling. The horizontal beams feature built-in gutters and the corner posts have drainage systems to

effectively direct rainwater from the roof. Full protection for your vehicle can be achieved when you add also side enclosures.