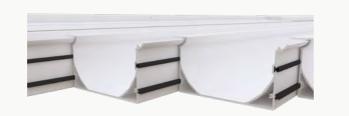

## Rain or Shine, WE'VE GOT YOU COVERED.

Carport's roof consists of rubberised slats that provide both and airtight and waterproof ceiling. The horizontal beams feature built-in gutters and the corner posts have drainage systems to

effectively direct rainwater from the roof. Full protection for your vehicle can be achieved when you add also side enclosures.