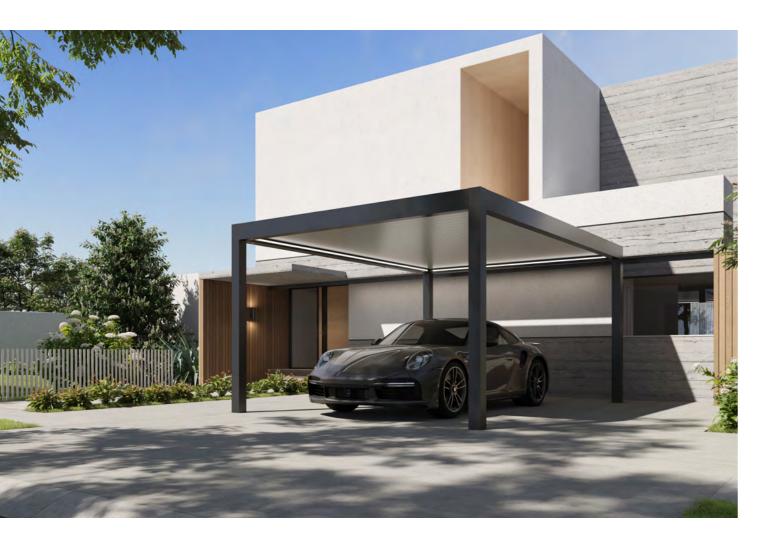

#### Your Ride, SHELTERED IN STYLE.

A multifunctional addition for your car with a fixed aluminium roof, suitable for all types of buildings.

Crafted with precision and durability in mind, this versatile structure serves as more than just a car accessory. It seamlessly integrates into residential, commercial, or industrial settings, offering a sleek and contemporary design that complements any environment.

### **ALL-SEASON PROTECTION,** YEAR-ROUND COMFORT.

Palmiye's Carport offers year-round protection for your car against rain, sun, and snow, elevating outdoor aesthetics with its sleek, modern design.

Select from two carport types tailored to your local climate for optimal weather resistance and style.