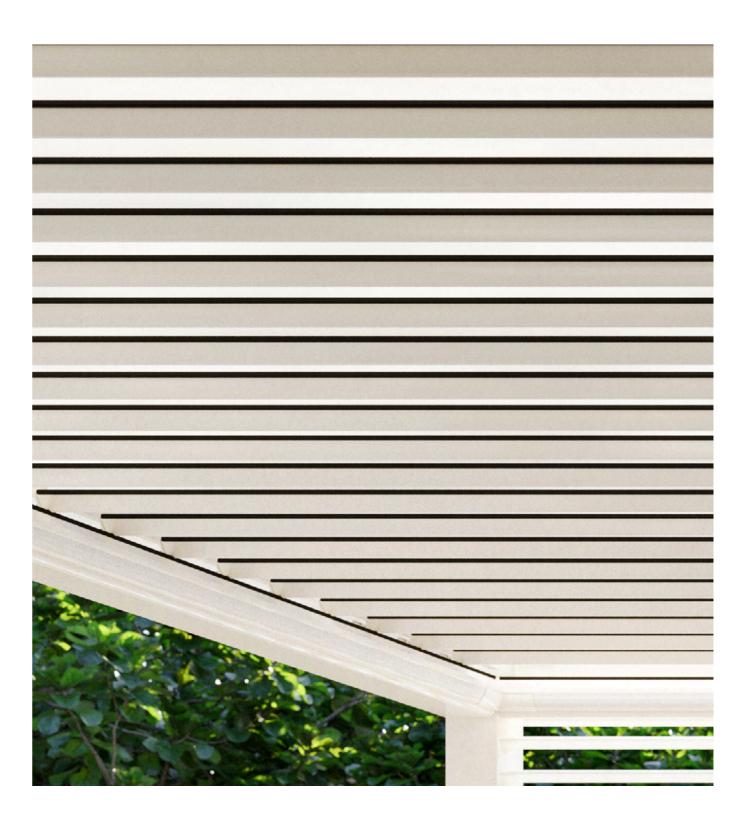

By gathering the panels on one side as per your preference, it provides a 79% ceiling opening when folded. This makes it incredibly easy to access the sky with just a single touch.

Our systems are capable of bearing snow loads, resistant to strong winds, and completely waterproof thanks to their built-in gutter and sealing system.

# KEEP DRY IN STYLE AND STAY CLEAN

Keep Dry in Style Multi Sealing system-sealed with high quality gasket plugs, providing a completely airtight space which can be used in all weather conditions.

The "Stay Clean" feature, with its unique elliptical design, prevents leaves and dust from entering the interior during panel movement.

# **PANEL INCLINATION**

A 8.75% internal inclination on the top of the panels ensures perfect drainage by preventing water accumulation on the sytem.