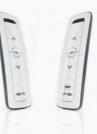

# **TAILORED TO YOUR LIFESTYLE!**

Our products incorporate Somfy motors, remote controls, sensors, and automation systems, giving customers the choice between RTS and IO options.

**SITUO 1&5** Elegant design that allows you to easily control your product.

The standard control unit.

**TELIS 16** 16 Channel ergonomic design that allows you to control all functions at the same time from one control.