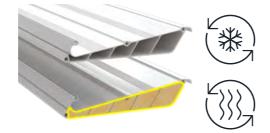

# INSULATED PANELS CLIMATE CONTROL

Skyroof Prestige has adjustable retractable louvers for controlling sunlight and airflow, providing a versatile outdoor space for any weather. Polyurethane foam in the panels enhances comfort and minimizes condensation.

# INSULATED PANELS CLIMATE CONTROL

Skyroof Plus features adjustable louvers for precise sunlight and airflow control, creating the perfect atmosphere for any weather. Panels can be filled with Polyurethane Foam for added comfort and reduced condensation.

# **CLIMATE CONTROL**

Panels can be filled with Polyurethane Foam which provides extra comfort. It significantly helps to reduce condensation.

Glass systems, awning systems, side walls such as Aluwall and sun breakers can be applied.