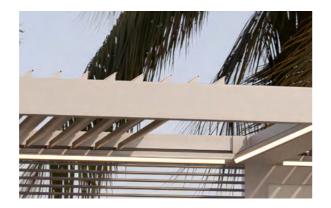

# **SKYROOF FIXED**

A stylish and contemporary shelter for all climates. Whether you're facing scorching heat, driving rain, or even cold winds, this shelter offers both protection and aesthetics, making it the perfect choice for year-round comfort and modern appeal.

One Solution
ALL
SPACES

Skyroof Fixed features seamlessly designed side beams with built-in gutters, corner posts with efficient drainage, robust profiles, and stainless steel attachments for a stable structure. The rubberized slats in the roof create an airtight, waterproof ceiling, and the product can endure winds up to 117 km/h.

# Minimal Maintenance, MAXIMUM PROTECTION.

These structures offer year-round protection from rain, sun, and snow. They regulate indoor temperatures, saving energy. Their modern design enhances outdoor aesthetics, requiring minimal upkeep for practicality. Built to withstand harsh weather, they use durable materials for long-term use.