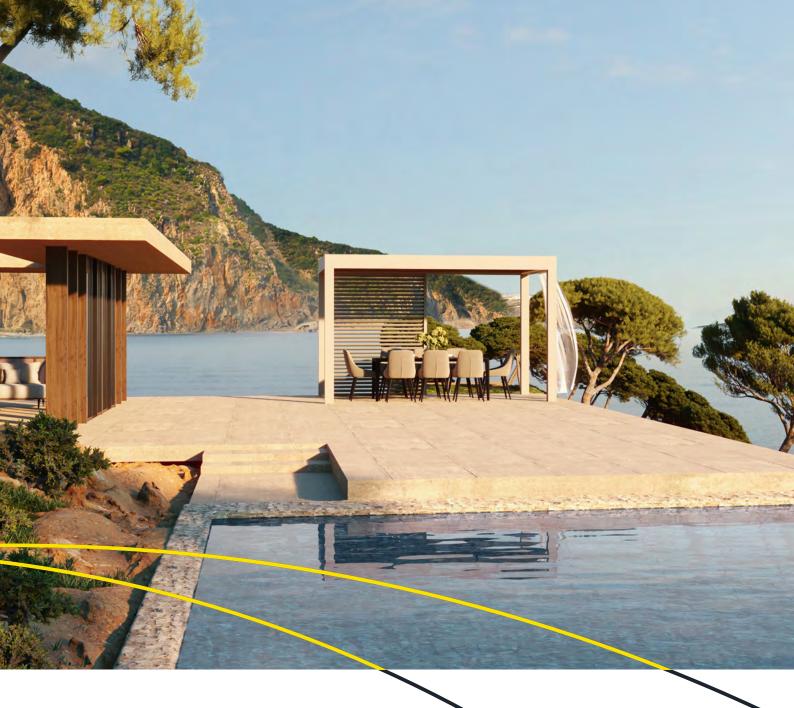

# Discover the wonders of BIOCLIMATIC PERGOLAS.

Bioclimatic systems are durable and robust structures consisting of aluminum ceiling panels and an aluminum framework.

They are controlled via a motor and remote control, providing protection from the sun and rain, with the ability to withstand snow loads and strong winds. After adding side enclosures, it also allows for climate control.

They can be used year-round in all outdoor spaces, both commercial and residential side, making them suitable for all seasons.

We are transforming outdoor spaces into waterproof areas that can withstand snow loads.

Enhancing indoor environment efficiently

SKYROOF PRESTIGE

RETRACTABLE

l I