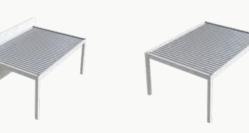

### **INSTALLATION TYPES**

Skyroof Prestige can be wall-mounted if needed or independently designed to stand on its own posts.

# MODULARITY

Its modular structure allows for the closure of infinite square meters of space.

Wall Mounted

Freestanding

Two Modules

Four Modules

wall-mounted options utilize stainless steel base connections. Hidden anchorage is also available upon request. Models without a water outlet are also available for all options.