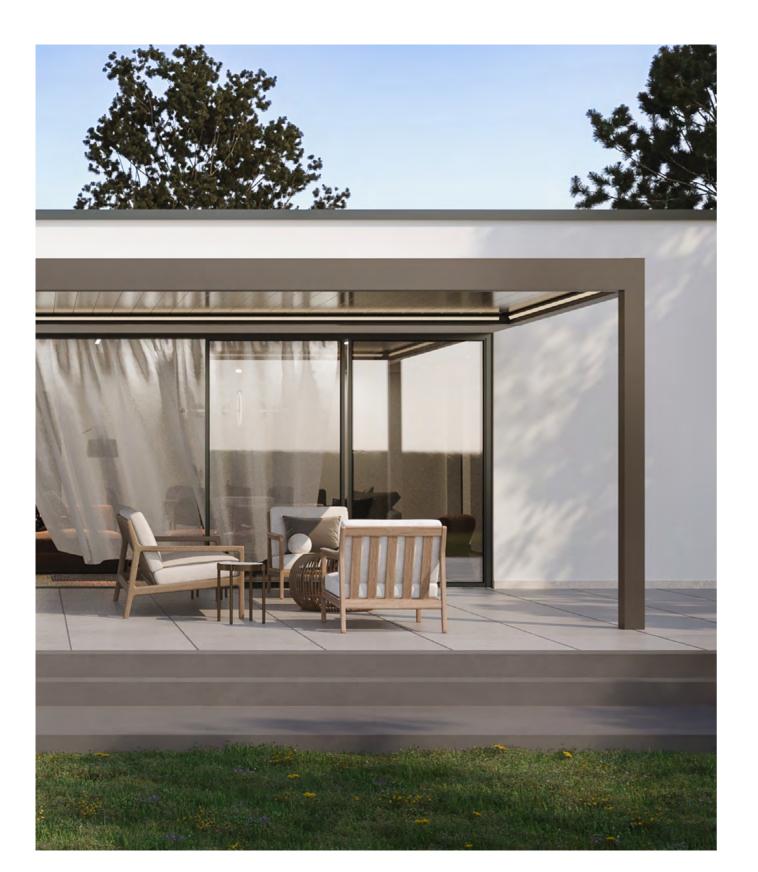

# **SKYROOF PRESTIGE**

Modular aluminium pergola system with retractable blades and integrated gutter system.

Whether you want to create a cozy outdoor dining area, a serene garden retreat, or an inviting space for entertaining guests, Skyroof Prestige offer endless possibilities for elevating your outdoor lifestyle.

Experience the perfect synergy of **modern design sustainable living outdoor comfort** 

10.50

every need and allows you to connect with nature in style.

Man Dire (A-2. W Martin ANN/M 10 D N LOW 200

Elevate your outdoor with **SKYROOF PRESTIGE.** 