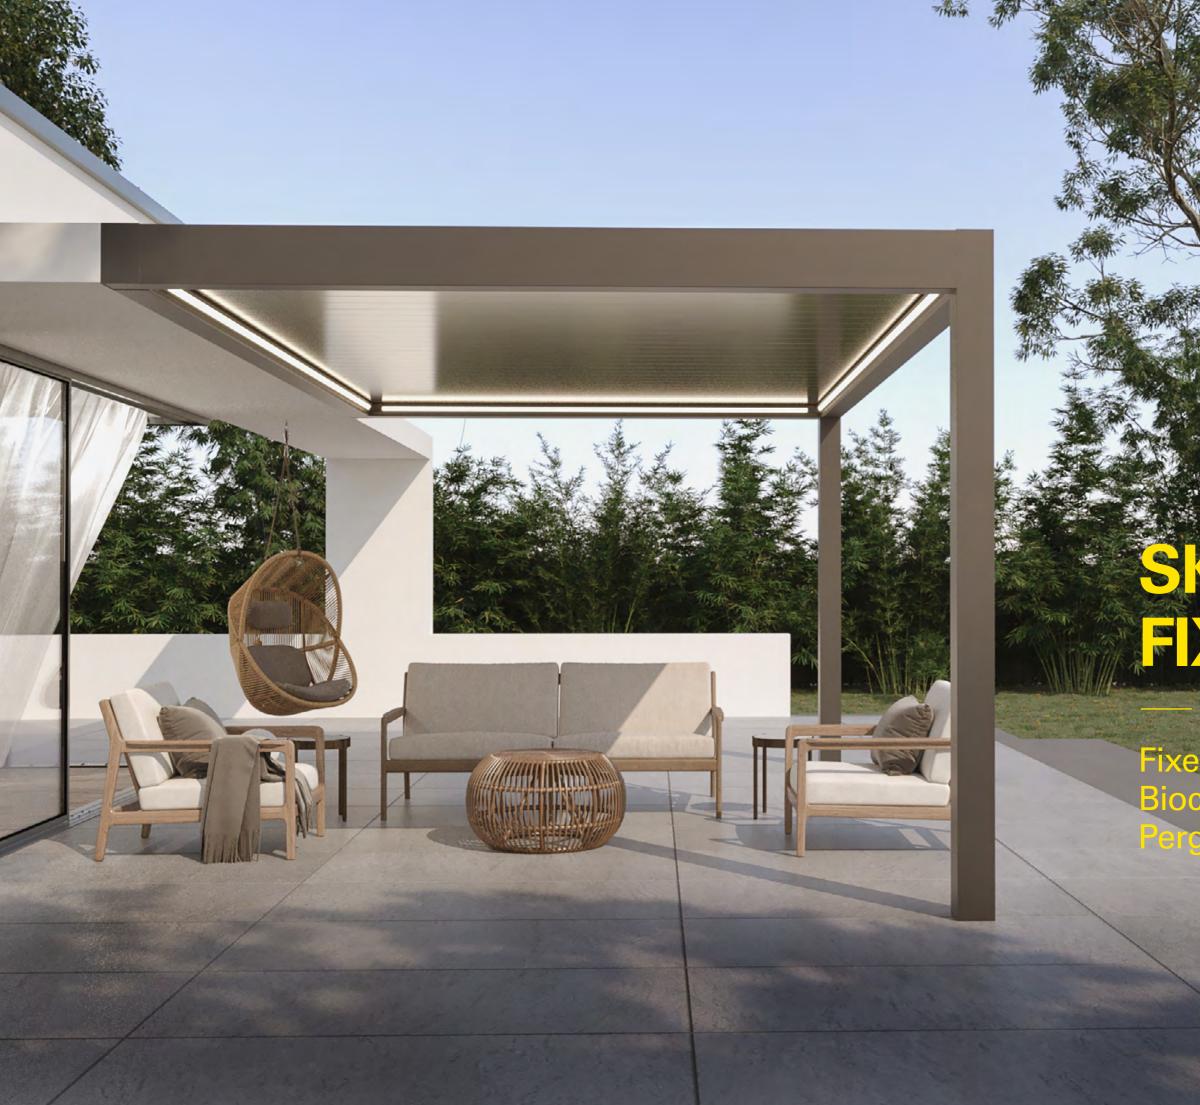

# **SKYROOF FIXED**

A stylish and contemporary shelter for all climates. Whether you're facing scorching heat, driving rain, or even cold winds, this shelter offers both protection and aesthetics, making it the perfect choice for year-round comfort and modern appeal.

One Solution
ALL
SPACES

Skyroof Fixed features seamlessly designed side beams with built-in gutters, corner posts with efficient drainage, robust profiles, and stainless steel attachments for a stable structure. The rubberized slats in the roof create an airtight, waterproof ceiling, and the product can endure winds up to 117 km/h.