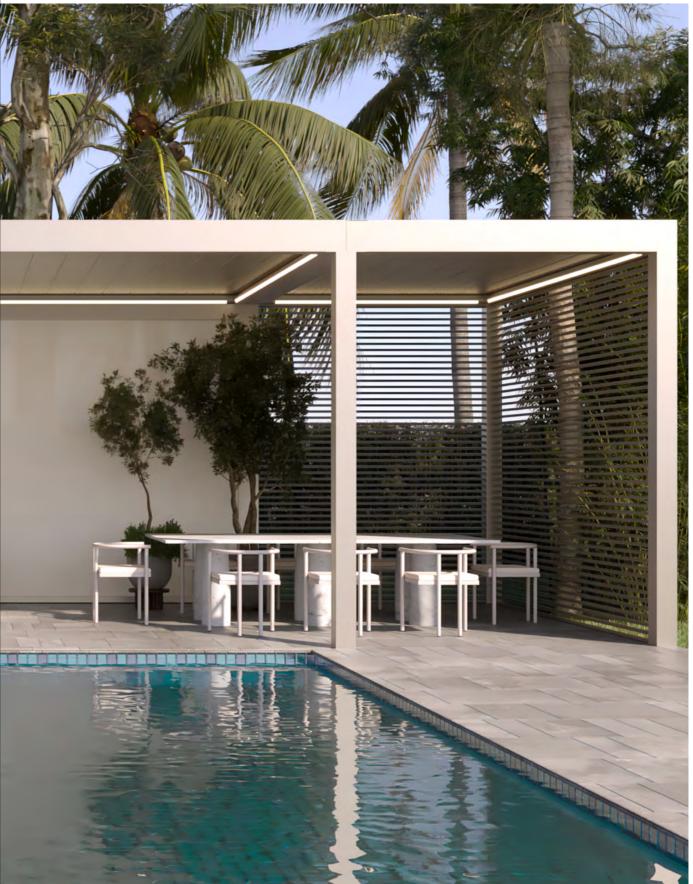

# Discover the wonders of BIOCLIMATIC PERGOLAS.

Bioclimatic systems are durable and robust structures consisting of aluminum ceiling panels and an aluminum framework.

They are controlled via a motor and remote control, providing protection from the sun and rain, with the ability to withstand snow loads and strong winds. After adding side enclosures, it also allows for climate control.

They can be used year-round in all outdoor spaces, both commercial and residential side, making them suitable for all seasons.

We are transforming outdoor spaces into waterproof areas that can withstand snow loads.

# **SKYROOF PRESTIGE**

Modular aluminium pergola system with retractable blades and integrated gutter system.

Whether you want to create a cozy outdoor dining area, a serene garden retreat, or an inviting space for entertaining guests, Skyroof Prestige offer endless possibilities for elevating your outdoor lifestyle.

By gathering the panels on one side as per your preference, it provides a 79% ceiling opening when folded. This makes it incredibly easy to access the sky with just a single touch.

Our systems are capable of bearing snow loads, resistant to strong winds, and completely waterproof thanks to their built-in gutter and sealing system.

These adaptable structures are used in various settings, providing year-round usability in both commercial venues like restaurants, cafes, and hotels, as well as in residential gardens.