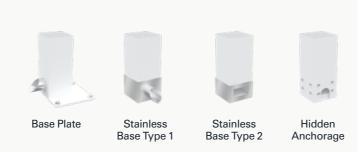

# MODULARITY

Its modular structure allows for the closure of infinite square meters of space.

Wall Mounted

Freestanding

Two Modules

Four Modules

wall-mounted options utilize stainless steel base connections. Hidden anchorage is also available upon request. Models without a water outlet are also available for all options.