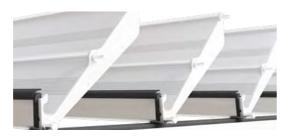

# **SKYROOF PLUS**

Modular aluminium pergola system with rotatable blades and integrated gutter system.

The motorized roof consists of rotatable aluminium panels. Palmiye's revolutionary design allows the panels at any angle up to 120 degrees seamlessly move.

# Ultimate Versatility: SKYROOF PLUS - YOUR PERGOLA SOLUTION

Skyroof Plus panels capable of rotating up to 120 degrees on their own axes, constitute a pergola model with a sun-blocking concept. With the help of a remote control, customers can position the panels according to the sun's orientation at their desired location.

### **END-POINT-CENTERED** ROTATION

This special rotating technology with its distinguished features provides many advantages like integrity, stability and sealing by means of end-point-centered operating structure and high pressured power system.