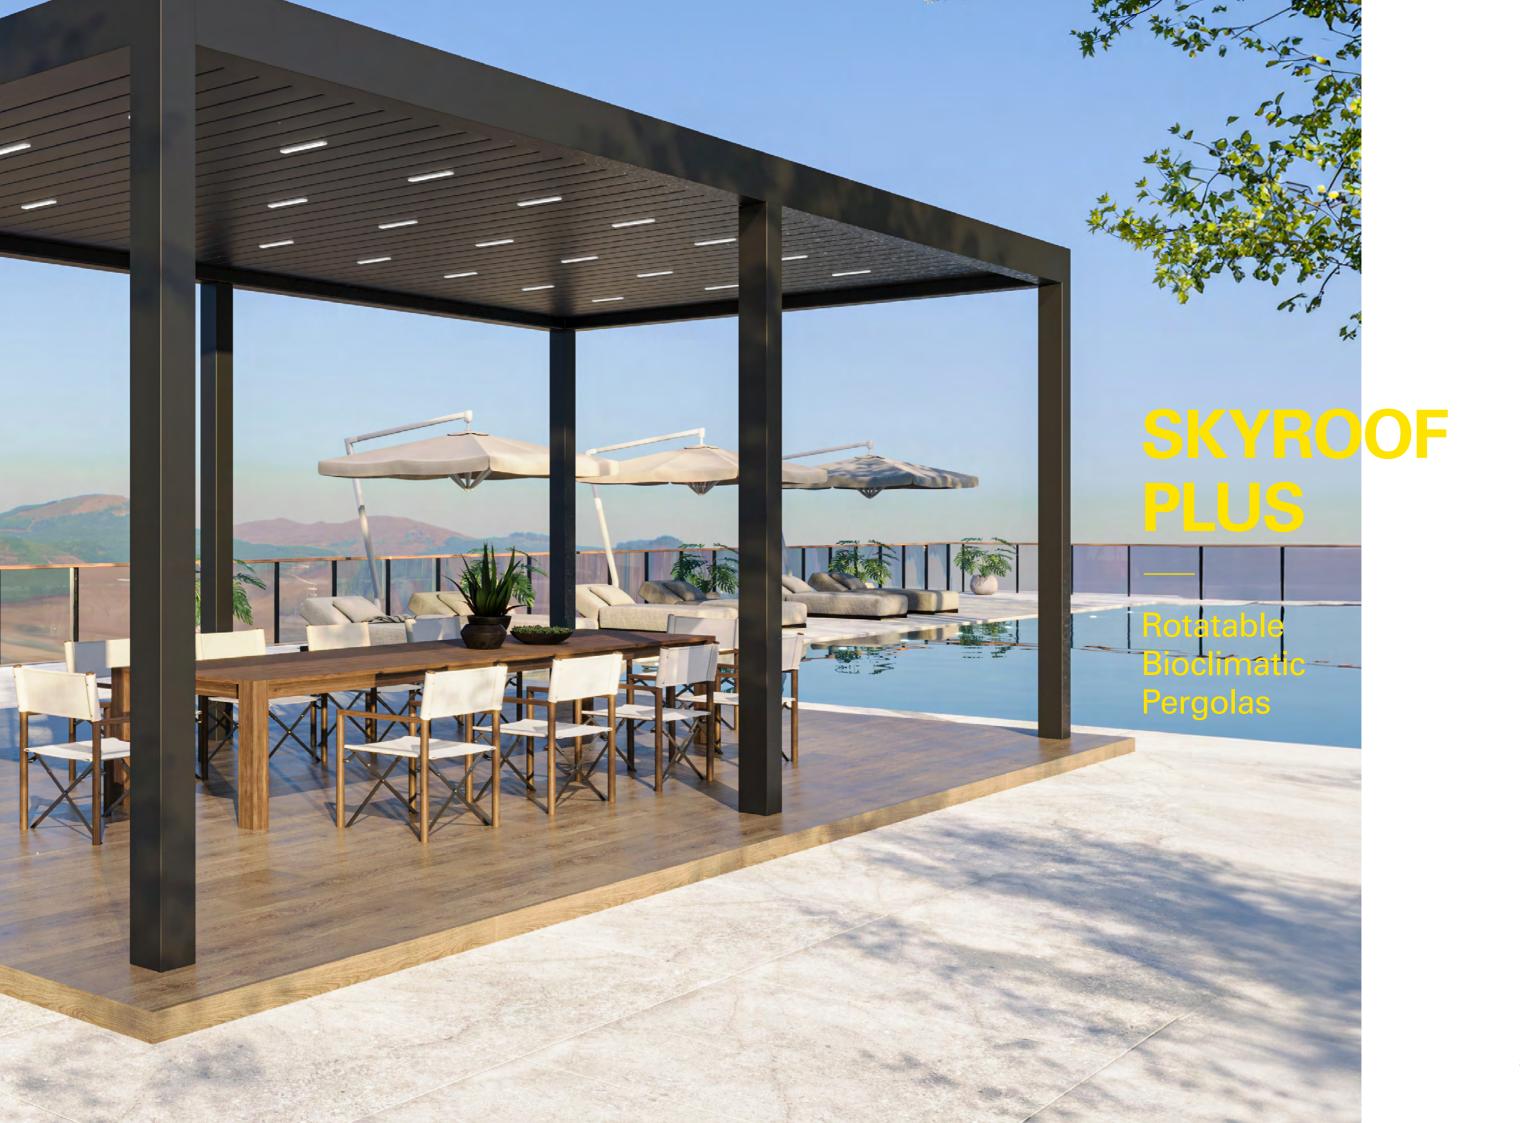

# **SKYROOF PLUS**

Modular aluminium pergola system with rotatable blades and integrated gutter system.

The motorized roof consists of rotatable aluminium panels. Palmiye's revolutionary design allows the panels at any angle up to 120 degrees seamlessly move.

# Ultimate Versatility: SKYROOF PLUS - YOUR PERGOLA SOLUTION

Skyroof Plus panels capable of rotating up to 120 degrees on their own axes, constitute a pergola model with a sun-blocking concept. With the help of a remote control, customers can position the panels according to the sun's orientation at their desired location.