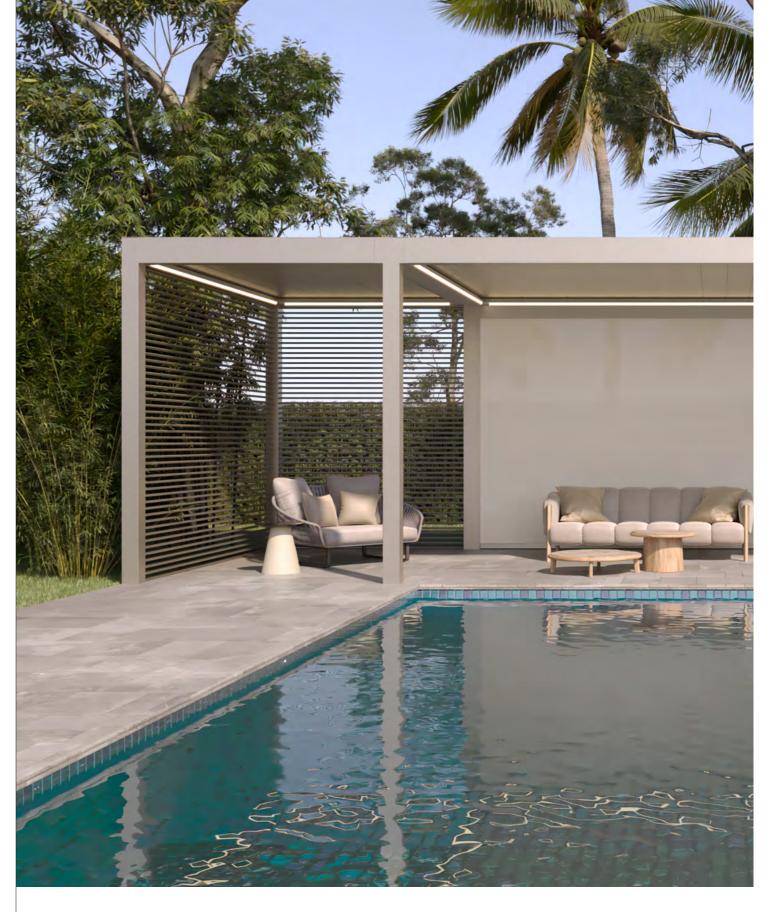

# **SKYROOF PRESTIGE**

Modular aluminium pergola system with retractable blades and integrated gutter system.

Whether you want to create a cozy outdoor dining area, a serene garden retreat, or an inviting space for entertaining guests, Skyroof Prestige offer endless possibilities for elevating your outdoor lifestyle.

Experience the perfect synergy of **modern design sustainable living outdoor comfort** 

10.50

every need and allows you to connect with nature in style.

Man Dire (A-2. W Martin ANN/M 10 D N LOW 200

Elevate your outdoor with **SKYROOF PRESTIGE.** 

### comfortable functional and versatile spaces.