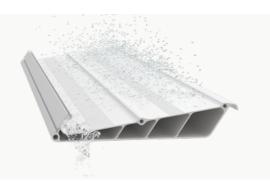

# KEEP DRY IN STYLE AND STAY CLEAN

Keep Dry in Style Multi Sealing system-sealed with high quality gasket plugs, providing a completely airtight space which can be used in all weather conditions.

The "Stay Clean" feature, with its unique elliptical design, prevents leaves and dust from entering the interior during panel movement.

# **STAY CLEAN**

The elliptical chamber on top side of the panel prevents the accumulated materials falling into your indoor space during the panel rotation.

# **MULTI-SEALING SYSTEM**

Synchronized moving panels simultaneously presses the gaskets located on the integrated beams and thus ensure maximum insulation during the closing movement.