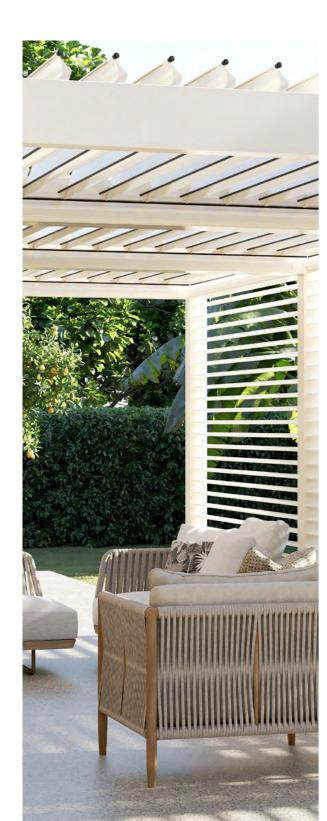

# **SKYROOF PLUS**

Modular aluminium pergola system with rotatable blades and integrated gutter system.

The motorized roof consists of rotatable aluminium panels. Palmiye's revolutionary design allows the panels at any angle up to 120 degrees seamlessly move.

# Ultimate Versatility: SKYROOF PLUS - YOUR PERGOLA SOLUTION

Skyroof Plus panels capable of rotating up to 120 degrees on their own axes, constitute a pergola model with a sun-blocking concept. With the help of a remote control, customers can position the panels according to the sun's orientation at their desired location.