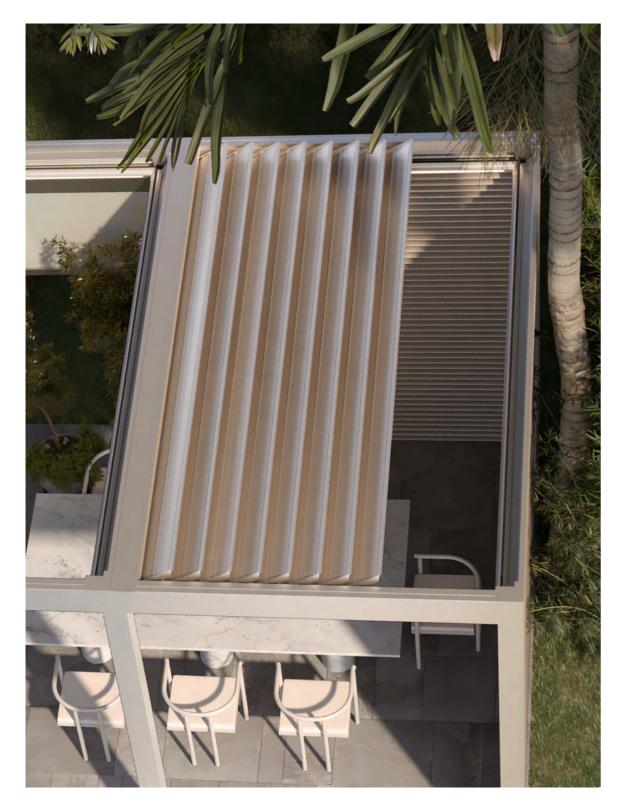

# SYNCHRONIZED PANEL MOVEMENT

This special synchronized movement is the newest technological system, allowing simultaneous retraction of all panels.

# PANEL INTERLOCK

Thanks to the synchronous closing movement of the panels, the gaskets on the panels are clamped together at the same time and a complete insulation is provided between the panels.

### **END-POINT-CENTERED** ROTATION

This special rotating technology with its distinguished features provides many advantages like integrity, stability and sealing by means of end-point-centered operating structure and high pressured power system.