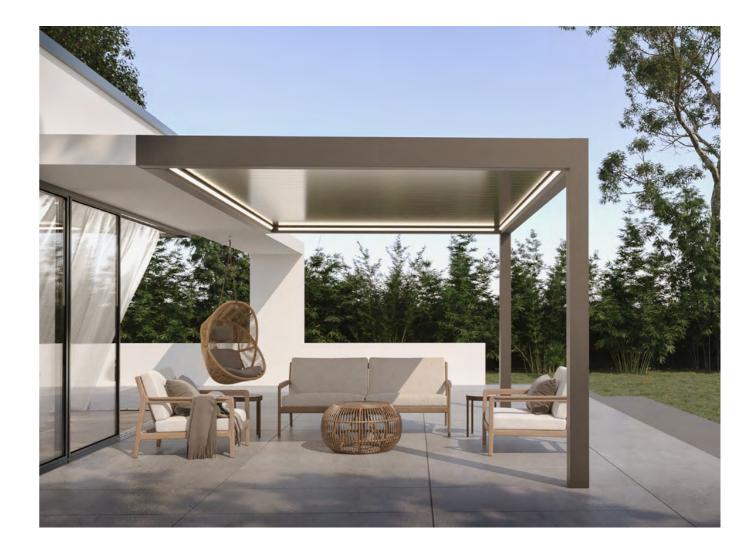

# ALL DAY LONG

Designed for all-day use and offer lighting features. This allows you to adjust the illumination of the space during both day and night, enhancing your atmosphere. **They can be used for both business and leisure purposes and provide ease of use with lighting options.** 

# INSULATED PANELS CLIMATE CONTROL

Skyroof Prestige has adjustable retractable louvers for controlling sunlight and airflow, providing a versatile outdoor space for any weather. Polyurethane foam in the panels enhances comfort and minimizes condensation.