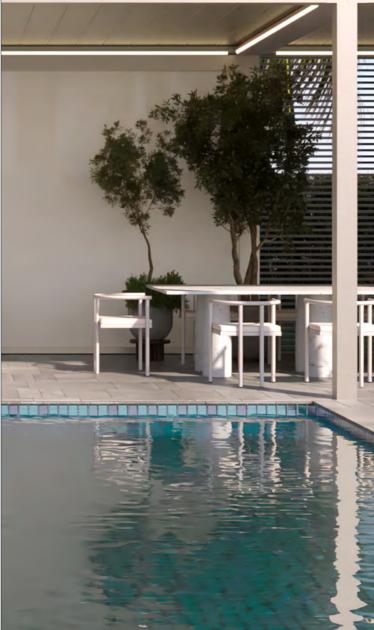

# Discover the wonders of BIOCLIMATIC PERGOLAS.

Bioclimatic systems are durable and robust structures consisting of aluminum ceiling panels and an aluminum framework.

They are controlled via a motor and remote control, providing protection from the sun and rain, with the ability to withstand snow loads and strong winds. After adding side enclosures, it also allows for climate control.

They can be used year-round in all outdoor spaces, both commercial and residential side, making them suitable for all seasons.

We are transforming outdoor spaces into waterproof areas that can withstand snow loads.

# **SKYROOF PRESTIGE**

Modular aluminium pergola system with retractable blades and integrated gutter system.

Whether you want to create a cozy outdoor dining area, a serene garden retreat, or an inviting space for entertaining guests, Skyroof Prestige offer endless possibilities for elevating your outdoor lifestyle.