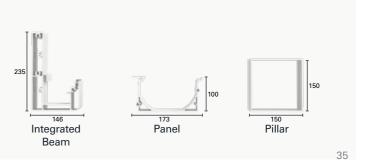

# TECHNICAL SPECIFICATION

#### **BIOCLIMATIC PERGOLA** – TECHNICAL SPECIFICATIONS