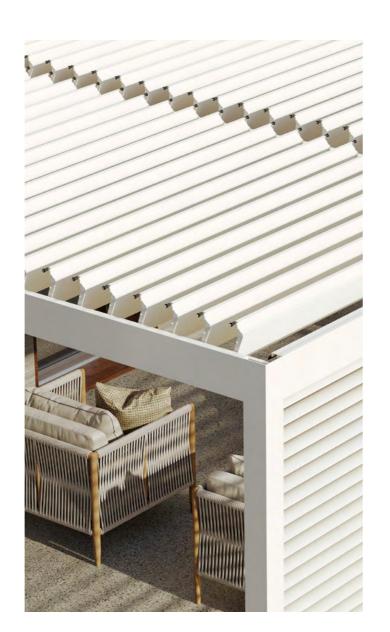

# SYNCHRONIZED PANEL MOVEMENT

This special synchronized movement is the newest technological system, allowing simultaneous retraction of all panels.

# PANEL INTERLOCK

Thanks to the synchronous closing movement of the panels, the gaskets on the panels are clamped together at the same time and a complete insulation is provided between the panels.