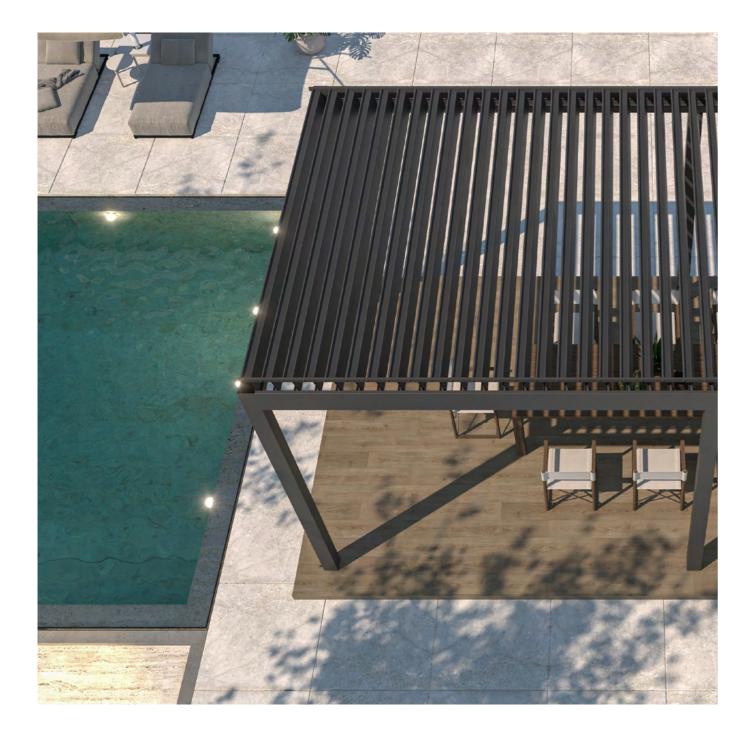

# **SKYROOF PLUS**

Modular aluminium pergola system with rotatable blades and integrated gutter system.

The motorized roof consists of rotatable aluminium panels. Palmiye's revolutionary design allows the panels at any angle up to 120 degrees seamlessly move.

# Ultimate Versatility: SKYROOF PLUS - YOUR PERGOLA SOLUTION

Skyroof Plus panels capable of rotating up to 120 degrees on their own axes, constitute a pergola model with a sun-blocking concept. With the help of a remote control, customers can position the panels according to the sun's orientation at their desired location.