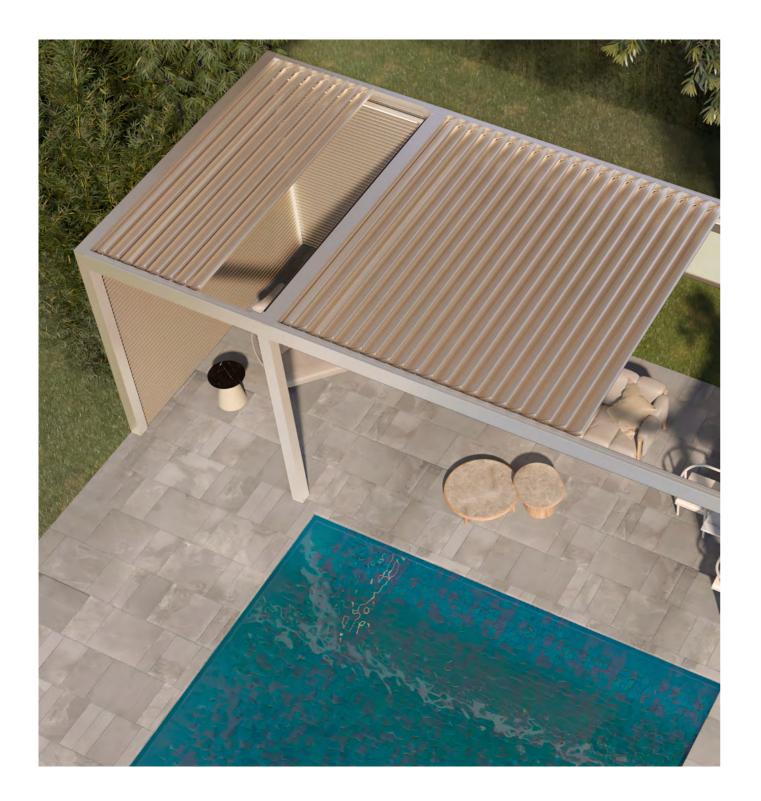

By gathering the panels on one side as per your preference, it provides a 79% ceiling opening when folded. This makes it incredibly easy to access the sky with just a single touch.

Our systems are capable of bearing snow loads, resistant to strong winds, and completely waterproof thanks to their built-in gutter and sealing system.

# SYNCHRONIZED PANEL MOVEMENT

This special synchronized movement is the newest technological system, allowing simultaneous retraction of all panels.