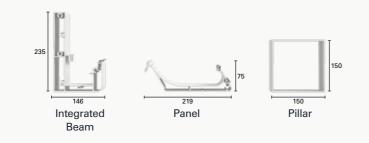

g structure, profile dimensions and unique panel design, Skyroof Plus can handle a snow load of 336 kg/m<sup>2</sup> and withstand winds up to 117 km/h.

### **END-POINT-CENTERED** ROTATION

This special rotating technology with its distinguished features provides many advantages like integrity, stability and sealing by means of end-point-centered operating structure and high pressured power system.

# **HIGH PRESSURE CLOSING FUNCTION**

Sound of power of the plane flaps come alive with Skyroof. Linear actuator system provides you to isolate your spaces against severe weather.

| OPTIONS  |                    |
|----------|--------------------|
| Lighting | Linear Lighting    |
|          | Perimeter Lighting |
| Panels   | Insulated          |
| Colour   | Dual Colour        |

\_\_\_\_







### COMPACT VERSION

appearance.

#### MAKSIMUM DIMENSIONS

| Projection      | 512,3 cm  |
|-----------------|-----------|
| Width           | 350 cm    |
| Snow Load (max) | 199 kg/m² |

### **PROFILES & SNOW** LOAD CAPACITY

Thanks to its strong structure, profile dimensions and unique panel design, Skyroof Plus compact can handle a snow load of 199 kg/m<sup>2</sup> and withstand winds up to 117 km/h.

Created for those who desire minimalism. Thanks to its compact profile design, this option ca be preferred for small spaces, offering a delicate structure and

| OPTIONS  |                    |
|----------|--------------------|
| Lighting | Perimeter Lighting |
| Colour   | Dual Colour        |







# Fixed Bioclimatic Pergolas

# **SKYROOF FIXED**

A stylish and contemporary shel