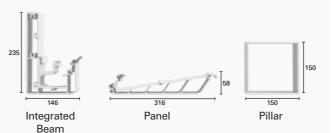

#### MAKSIMUM DIMENSIONS

| Projection      | 691,3 cm  |
|-----------------|-----------|
| Width           | 400 cm    |
| Snow Load (max) | 375 kg/m² |
| Max. Open Space | %79       |

#### OPTIONS

| •••••••  |                    |
|----------|--------------------|
| Lighting | Perimeter Lighting |
| Panels   | Insulated          |
| Colour   | Dual Colour        |
|          |                    |