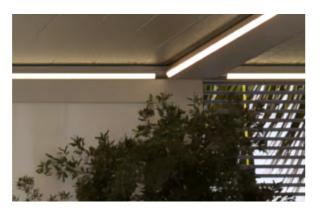

# ALL DAY LONG

Designed for all-day use and offer lighting features. This allows you to adjust the illumination of the space during both day and night, enhancing your atmosphere. **They can be used for both business and leisure purposes and provide ease of use with lighting options.** 

# INSULATED PANELS CLIMATE CONTROL

Skyroof Prestige has adjustable retractable louvers for controlling sunlight and airflow, providing a versatile outdoor space for any weather. Polyurethane foam in the panels enhances comfort and minimizes condensation.