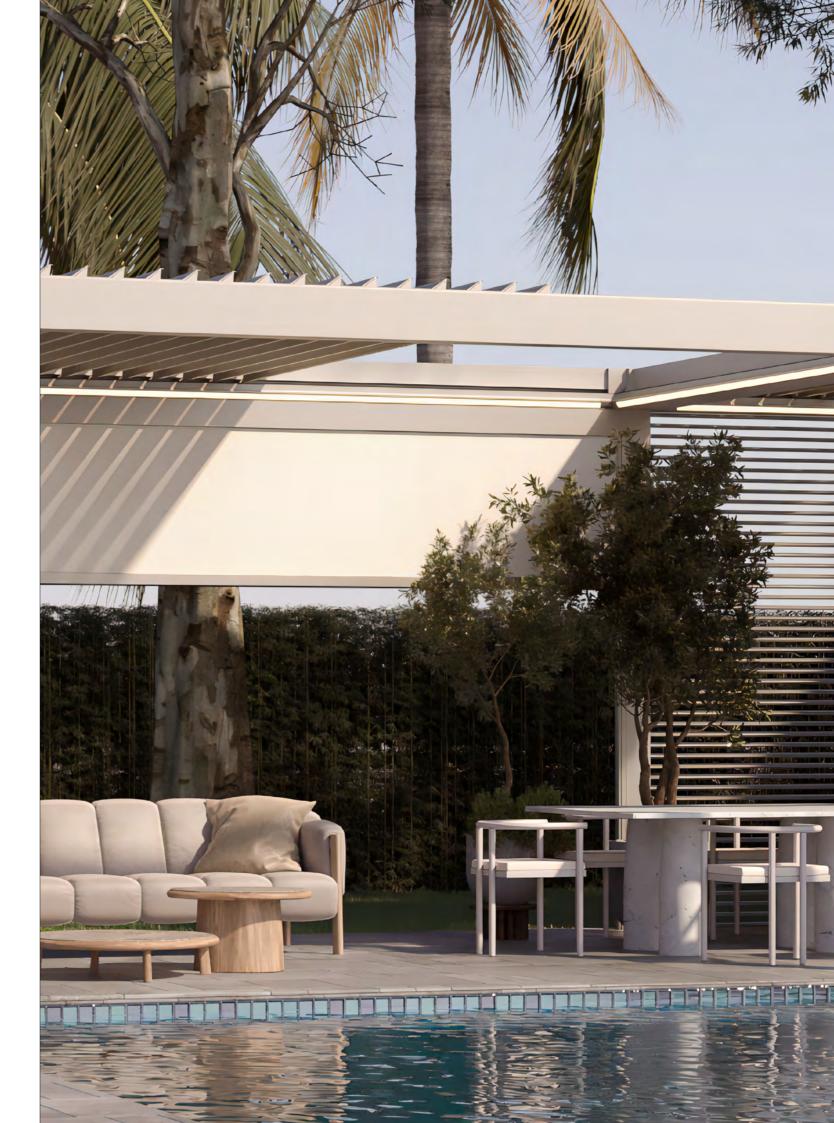

# **SKYROOF PRESTIGE**

Modular aluminium pergola system with retractable blades and integrated gutter system.

Whether you want to create a cozy outdoor dining area, a serene garden retreat, or an inviting space for entertaining guests, Skyroof Prestige offer endless possibilities for elevating your outdoor lifestyle.

Experience the perfect synergy of **modern design sustainable living outdoor comfort** 

10.50

every need and allows you to connect with nature in style.

Man Dire (A-2. W Martin ANN/M 10 D N LOW 200

Elevate your outdoor with **SKYROOF PRESTIGE.** 

By gathering the panels on one side as per your preference, it provides a 79% ceiling opening when folded. This makes it incredibly easy to access the sky with just a single touch.

Our systems are capable of bearing snow loads, resistant to strong winds, and completely waterproof thanks to their built-in gutter and sealing system.

These adaptable structures are used in various settings, providing year-round usability in both commercial venues like restaurants, cafes, and hotels, as well as in residential gardens.