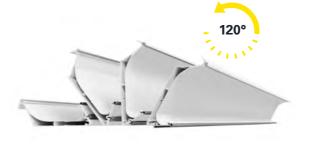

# **SKYROOF PLUS**

Modular aluminium pergola system with rotatable blades and integrated gutter system.

The motorized roof consists of rotatable aluminium panels. Palmiye's revolutionary design allows the panels at any angle up to 120 degrees seamlessly move.

# Ultimate Versatility: SKYROOF PLUS - YOUR PERGOLA SOLUTION

Skyroof Plus panels capable of rotating up to 120 degrees on their own axes, constitute a pergola model with a sun-blocking concept. With the help of a remote control, customers can position the panels according to the sun's orientation at their desired location.