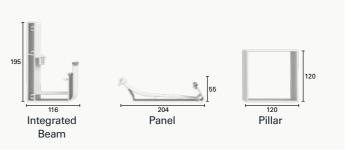

#### MAKSIMUM DIMENSIONS

| Projection      | 588 cm    |
|-----------------|-----------|
| Width           | 325 cm    |
| Snow Load (max) | 360 kg/m² |

# PROFILES & SNOW LOAD CAPACITY

Thanks to its strong structure, profile dimensions and unique panel design, Skyroof Fixed can handle a snow load of 336 kg/m<sup>2</sup> and withstand winds up to 117 km/h.