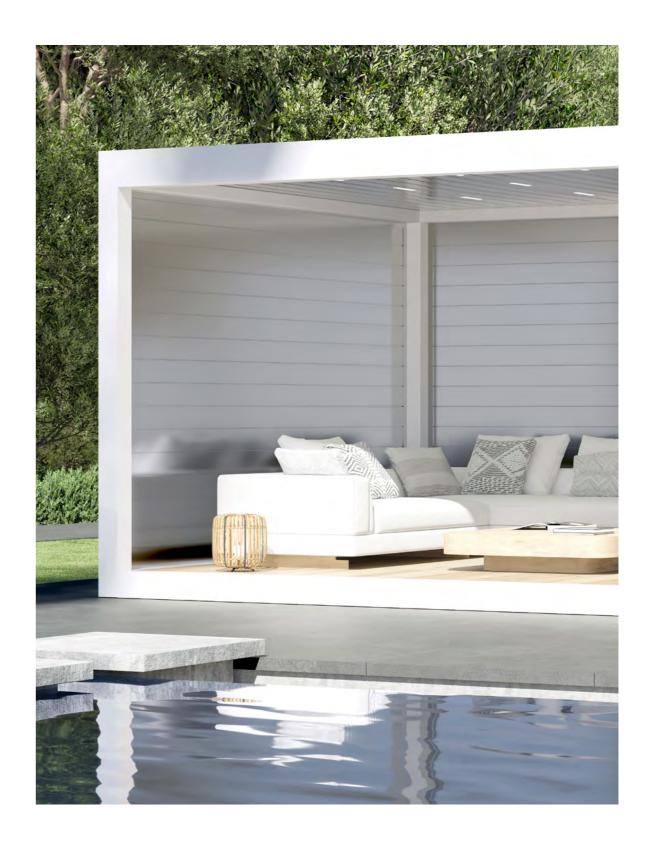

# Discover the wonders of BIOCLIMATIC PERGOLAS.

Bioclimatic systems are durable and robust structures consisting of aluminum ceiling panels and an aluminum framework.

They are controlled via a motor and remote control, providing protection from the sun and rain, with the ability to withstand snow loads and strong winds. After adding side enclosures, it also allows for climate control.

They can be used year-round in all outdoor spaces, both commercial and residential side, making them suitable for all seasons.

We are transforming outdoor spaces into waterproof areas that can withstand snow loads.

By gathering the panels on one side as per your preference, it provides a 79% ceiling opening when folded. This makes it incredibly easy to access the sky with just a single touch.

Our systems are capable of bearing snow loads, resistant to strong winds, and completely waterproof thanks to their built-in gutter and sealing system.

These adaptable structures are used in various settings, providing year-round usability in both commercial venues like restaurants, cafes, and hotels, as well as in residential gardens.