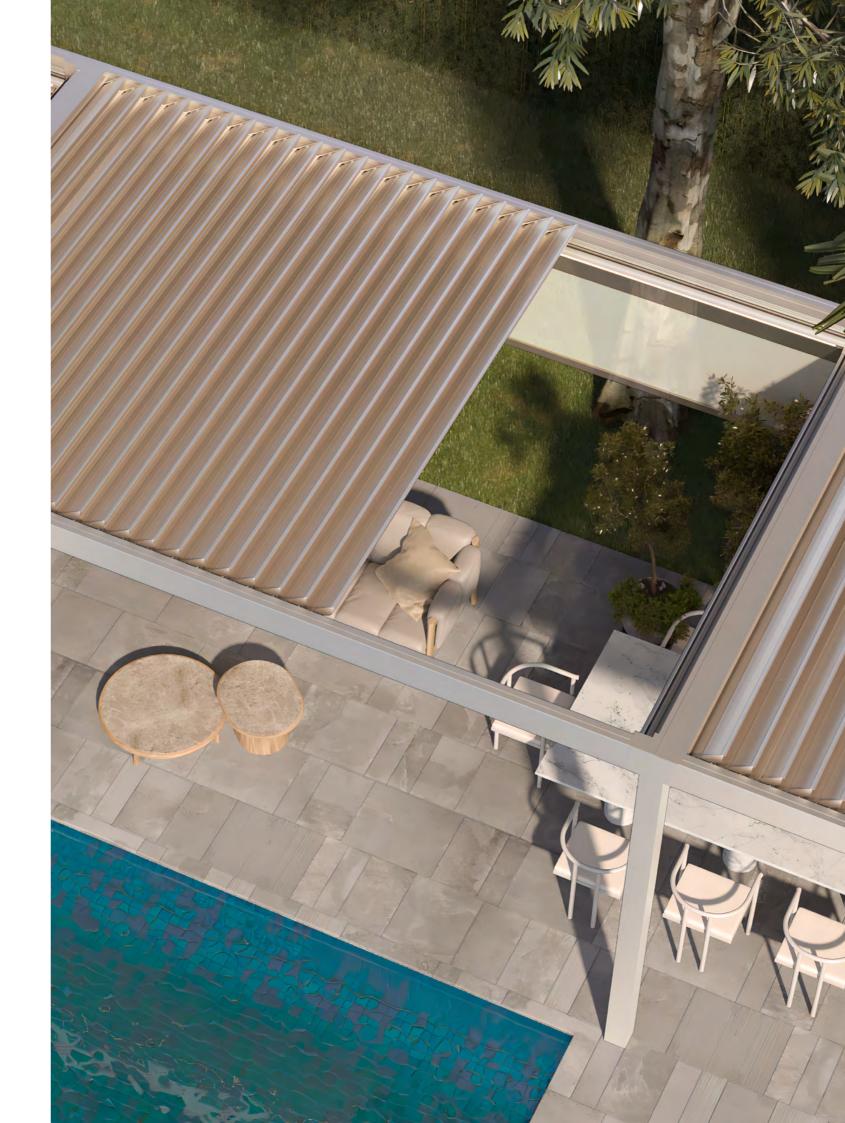

# Discover the wonders of BIOCLIMATIC PERGOLAS.

Bioclimatic systems are durable and robust structures consisting of aluminum ceiling panels and an aluminum framework.

They are controlled via a motor and remote control, providing protection from the sun and rain, with the ability to withstand snow loads and strong winds. After adding side enclosures, it also allows for climate control.

They can be used year-round in all outdoor spaces, both commercial and residential side, making them suitable for all seasons.

We are transforming outdoor spaces into waterproof areas that can withstand snow loads.

These adaptable structures are used in various settings, providing year-round usability in both commercial venues like restaurants, cafes, and hotels, as well as in residential gardens.