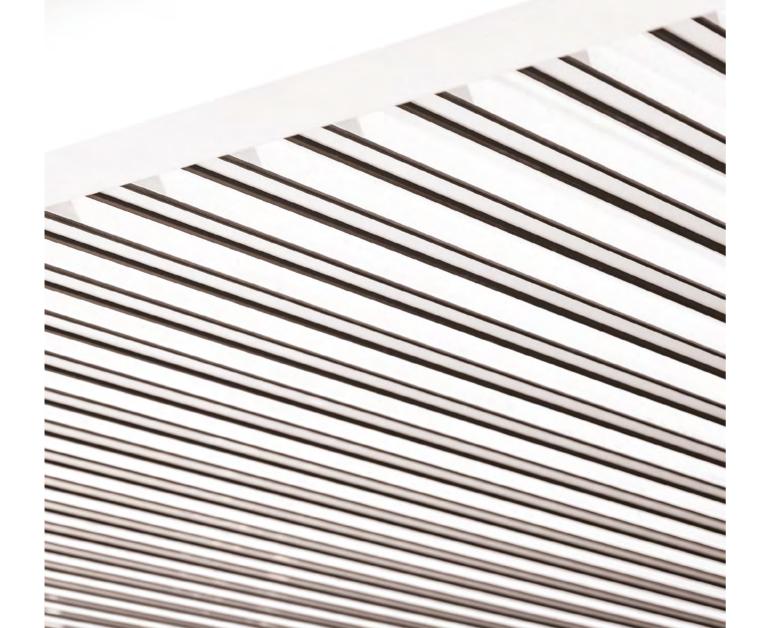

By gathering the panels on one side as per your preference, it provides a 79% ceiling opening when folded. This makes it incredibly easy to access the sky with just a single touch.

Our systems are capable of bearing snow loads, resistant to strong winds, and completely waterproof thanks to their built-in gutter and sealing system.

# SYNCHRONIZED PANEL MOVEMENT

This special synchronized movement is the newest technological system, allowing simultaneous retraction of all panels.

# **PANEL INCLINATION**

A 8.75% internal inclination on the top of the panels ensures perfect drainage by preventing water accumulation on the sytem.

# PANEL INTERLOCK

Thanks to the synchronous closing movement of the panels, the gaskets on the panels are clamped together at the same time and a complete insulation is provided between the panels.