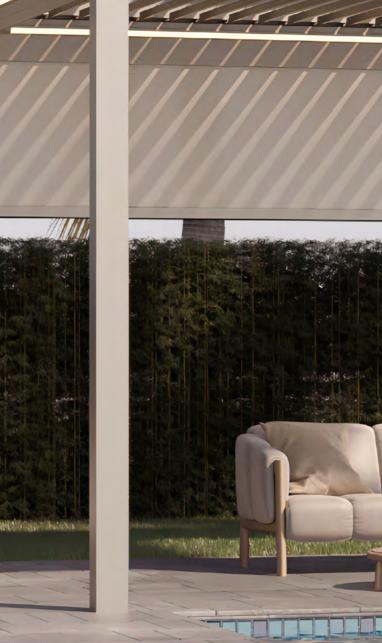

# **SKYROOF PRESTIGE**

Modular aluminium pergola system with retractable blades and integrated gutter system.

Whether you want to create a cozy outdoor dining area, a serene garden retreat, or an inviting space for entertaining guests, Skyroof Prestige offer endless possibilities for elevating your outdoor lifestyle.

Experience the perfect synergy of **modern design sustainable living outdoor comfort** 

10.50

every need and allows you to connect with nature in style.

Man Dire (A-2. W Martin ANN/M 10 D N LOW 200

Elevate your outdoor with **SKYROOF PRESTIGE.** 

By gathering the panels on one side as per your preference, it provides a 79% ceiling opening when folded. This makes it incredibly easy to access the sky with just a single touch.

Our systems are capable of bearing snow loads, resistant to strong winds, and completely waterproof thanks to their built-in gutter and sealing system.