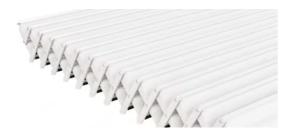

By gathering the panels on one side as per your preference, it provides a 79% ceiling opening when folded. This makes it incredibly easy to access the sky with just a single touch.

Our systems are capable of bearing snow loads, resistant to strong winds, and completely waterproof thanks to their built-in gutter and sealing system.

# SYNCHRONIZED PANEL MOVEMENT

This special synchronized movement is the newest technological system, allowing simultaneous retraction of all panels.

# PANEL INTERLOCK

Thanks to the synchronous closing movement of the panels, the gaskets on the panels are clamped together at the same time and a complete insulation is provided between the panels.