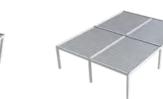

# MODULARITY

Its modular structure allows for the closure of infinite square meters of space.

Wall Mounted

Freestanding

Two Modules

Four Modules

wall-mounted options utilize stainless steel base connections. Hidden anchorage is also available upon request. Models without a water outlet are also available for all options.