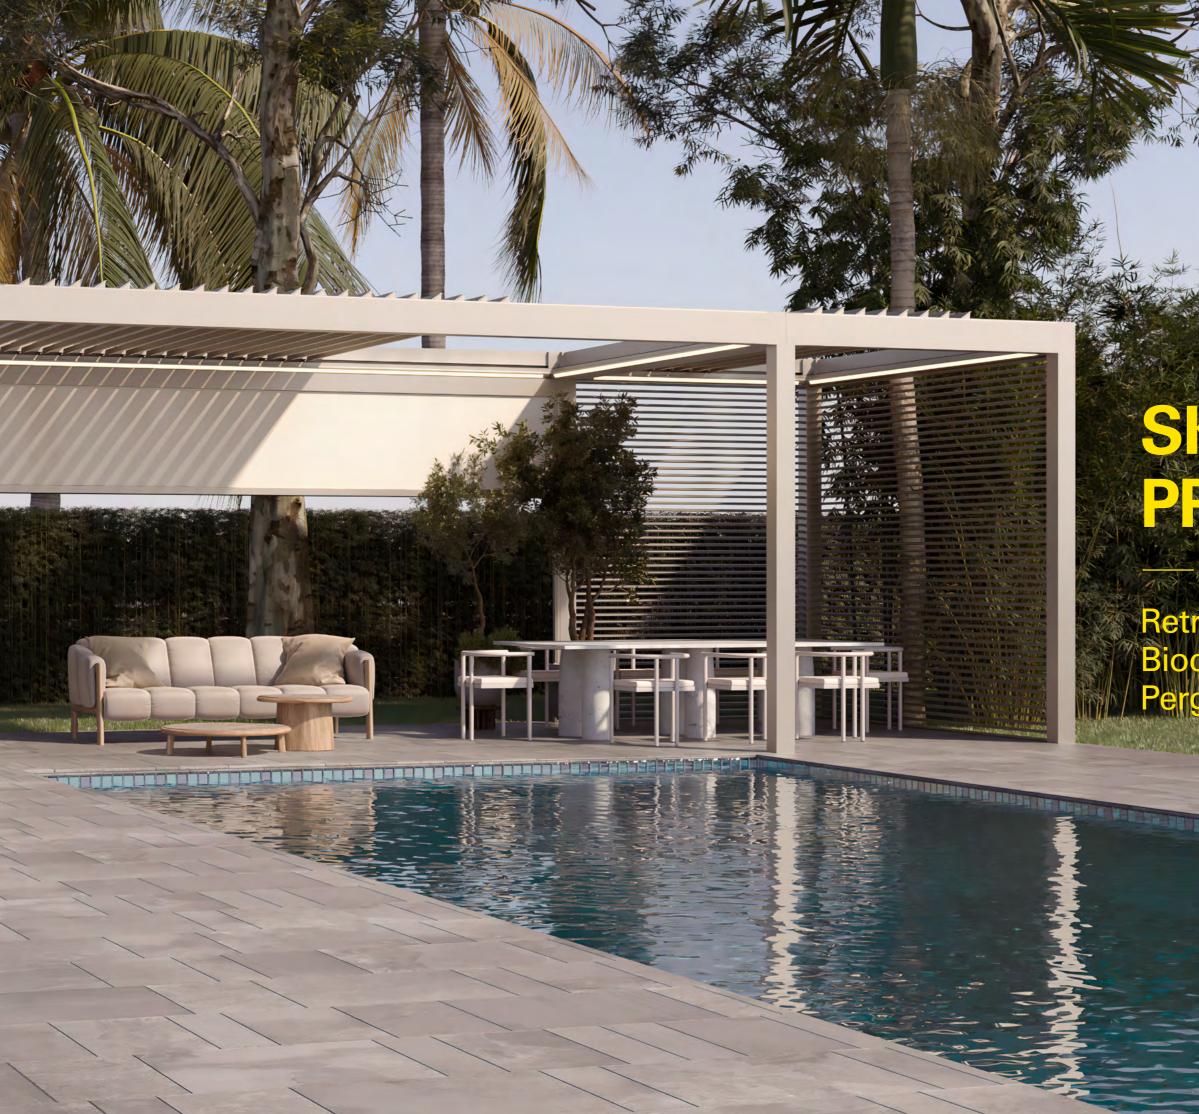

Enhancing indoor environment efficiently

SKYROOF PRESTIGE

RETRACTABLE

l I

# SKYROOF PRESTIGE

# Retractable Bioclimatic Pergolas

# **SKYROOF PRESTIGE**

Modular aluminium pergola system with retractable blades and integrated gutter system.

Whether you want to create a cozy outdoor dining area, a serene garden retreat, or an inviting space for entertaining guests, Skyroof Prestige offer endless possibilities for elevating your outdoor lifestyle.