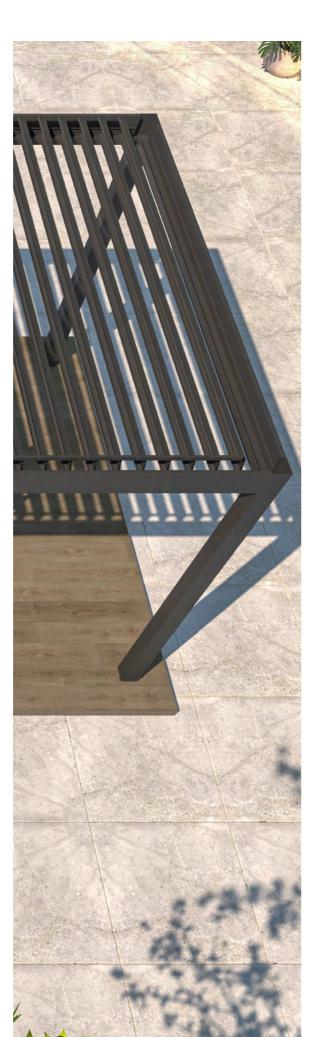

# **SKYROOF PRESTIGE**

Modular aluminium pergola system with retractable blades and integrated gutter system.

Whether you want to create a cozy outdoor dining area, a serene garden retreat, or an inviting space for entertaining guests, Skyroof Prestige offer endless possibilities for elevating your outdoor lifestyle.

By gathering the panels on one side as per your preference, it provides a 79% ceiling opening when folded. This makes it incredibly easy to access the sky with just a single touch.

Our systems are capable of bearing snow loads, resistant to strong winds, and completely waterproof thanks to their built-in gutter and sealing system.