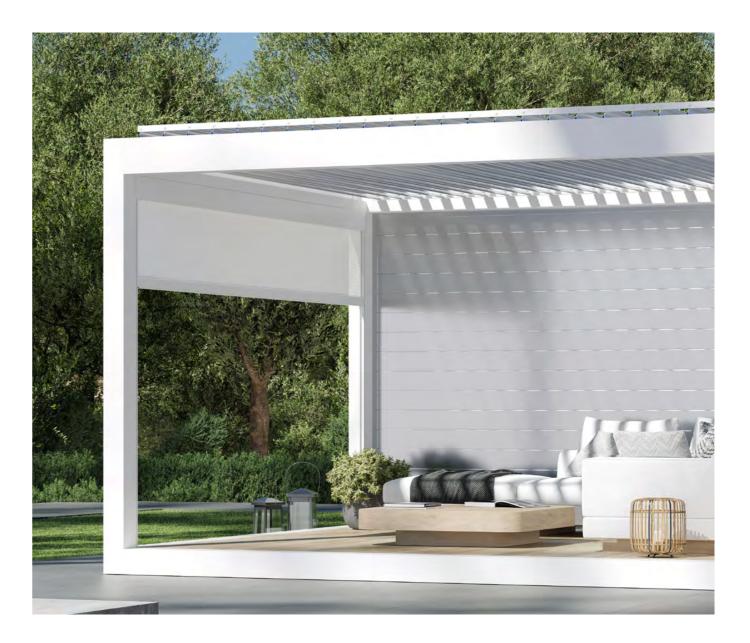

# **SKYROOF PRESTIGE**

Modular aluminium pergola system with retractable blades and integrated gutter system.

Whether you want to create a cozy outdoor dining area, a serene garden retreat, or an inviting space for entertaining guests, Skyroof Prestige offer endless possibilities for elevating your outdoor lifestyle.

Experience the perfect synergy of **modern design sustainable living outdoor comfort** 

10.50

every need and allows you to connect with nature in style.

Man Dire (A-2. W Martin ANN/M 10 D N LOW 200

Elevate your outdoor with **SKYROOF PRESTIGE.** 