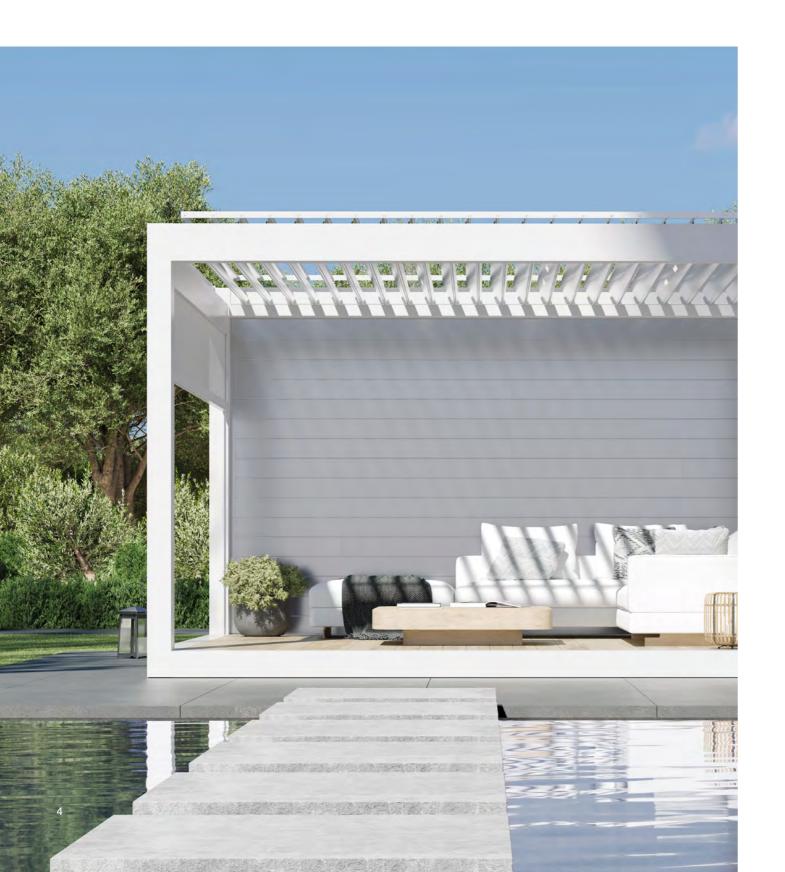

# Discover the wonders of BIOCLIMATIC PERGOLAS.

Bioclimatic systems are durable and robust structures consisting of aluminum ceiling panels and an aluminum framework.

They are controlled via a motor and remote control, providing protection from the sun and rain, with the ability to withstand snow loads and strong winds. After adding side enclosures, it also allows for climate control.

They can be used year-round in all outdoor spaces, both commercial and residential side, making them suitable for all seasons.

We are transforming outdoor spaces into waterproof areas that can withstand snow loads.

By gathering the panels on one side as per your preference, it provides a 79% ceiling opening when folded. This makes it incredibly easy to access the sky with just a single touch.

Our systems are capable of bearing snow loads, resistant to strong winds, and completely waterproof thanks to their built-in gutter and sealing system.

These adaptable structures are used in various settings, providing year-round usability in both commercial venues like restaurants, cafes, and hotels, as well as in residential gardens.