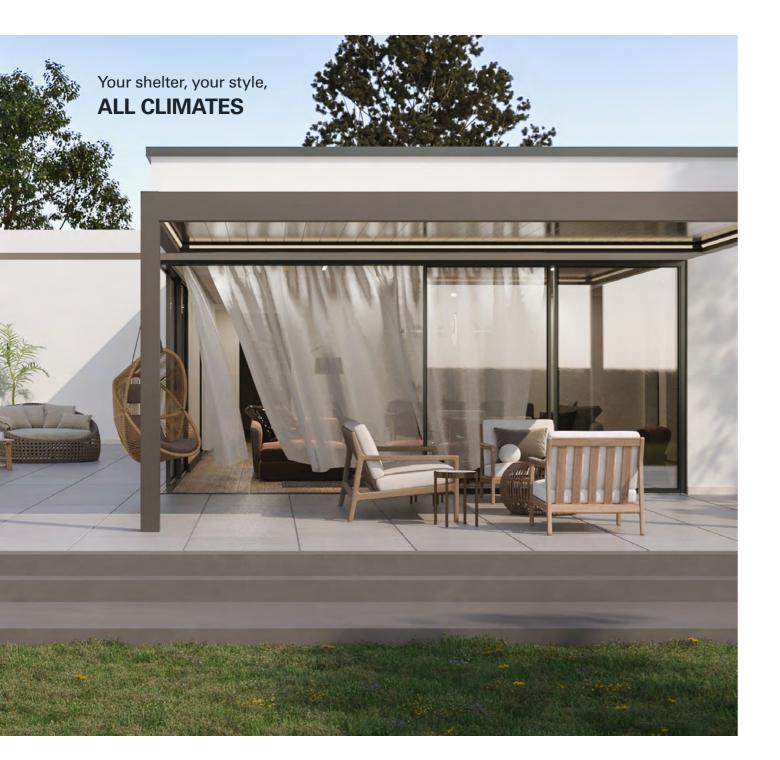

# **SKYROOF FIXED**

A stylish and contemporary shelter for all climates. Whether you're facing scorching heat, driving rain, or even cold winds, this shelter offers both protection and aesthetics, making it the perfect choice for year-round comfort and modern appeal.

# Minimal Maintenance, MAXIMUM PROTECTION.

These structures offer year-round protection from rain, sun, and snow. They regulate indoor temperatures, saving energy. Their modern design enhances outdoor aesthetics, requiring minimal upkeep for practicality. Built to withstand harsh weather, they use durable materials for long-term use.