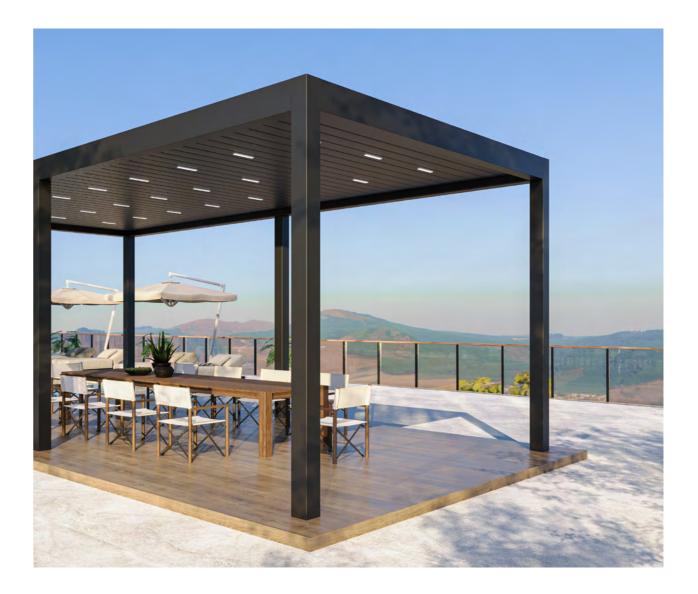

# **SKYROOF PRESTIGE**

Modular aluminium pergola system with retractable blades and integrated gutter system.

Whether you want to create a cozy outdoor dining area, a serene garden retreat, or an inviting space for entertaining guests, Skyroof Prestige offer endless possibilities for elevating your outdoor lifestyle.

Experience the perfect synergy of **modern design sustainable living outdoor comfort** 

10.50

every need and allows you to connect with nature in style.

Man Dire (A-2. W Martin ANN/M 10 D N LOW 200

Elevate your outdoor with **SKYROOF PRESTIGE.** 