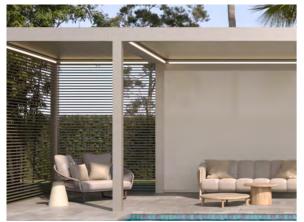

# **SKYROOF PLUS**

Modular aluminium pergola system with rotatable blades and integrated gutter system.

The motorized roof consists of rotatable aluminium panels. Palmiye's revolutionary design allows the panels at any angle up to 120 degrees seamlessly move.

# Ultimate Versatility: SKYROOF PLUS - YOUR PERGOLA SOLUTION

Skyroof Plus panels capable of rotating up to 120 degrees on their own axes, constitute a pergola model with a sun-blocking concept. With the help of a remote control, customers can position the panels according to the sun's orientation at their desired location.

# TAILORED TO YOU!

The adaptability and versatility of Skyroof Plus make them suitable for a wide range of outdoor settings, providing comfort, aesthetics, and functionality while allowing users to control their outdoor environment. F s p k v

# APPLICATIONS AND FIELDS OF USE!

Rotatable pergolas are used to enhance outdoor spaces in residential and commercial settings, providing comfortable outdoor dining and lounging areas for hotels, cafes, restaurants, as well as recreational spaces, events.