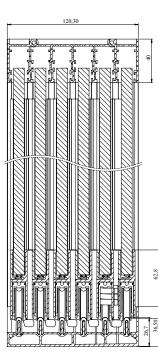

#### 5 Railed Sliding System S

6 Railed Sliding System S

6 Panel Left 6 Panel Right

6 Panel Left & 6 Panel Left

**BOTTOM PROFILE OPTIONS** 

Choose from three ground connection options: Standard, With ramped profile, or embedded in the floor, to suit your specific requirements. Elevate your living or commercial space with endless design possibilities.