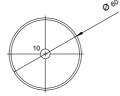

#### **CIRCLE**

It's beautiful design complements each individual project beautifully.

• Drill hole in glass: Ø 50m

Outer: Ø 60mm