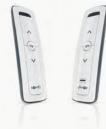

# TAILORED TO YOUR LIFESTYLE!

Our products incorporate Somfy motors, remote controls, sensors, and automation systems, giving customers the choice between RTS and IO options.

#### **SITUO 1&5**

Elegant design that allows you to easily control your product.

The standard control unit.