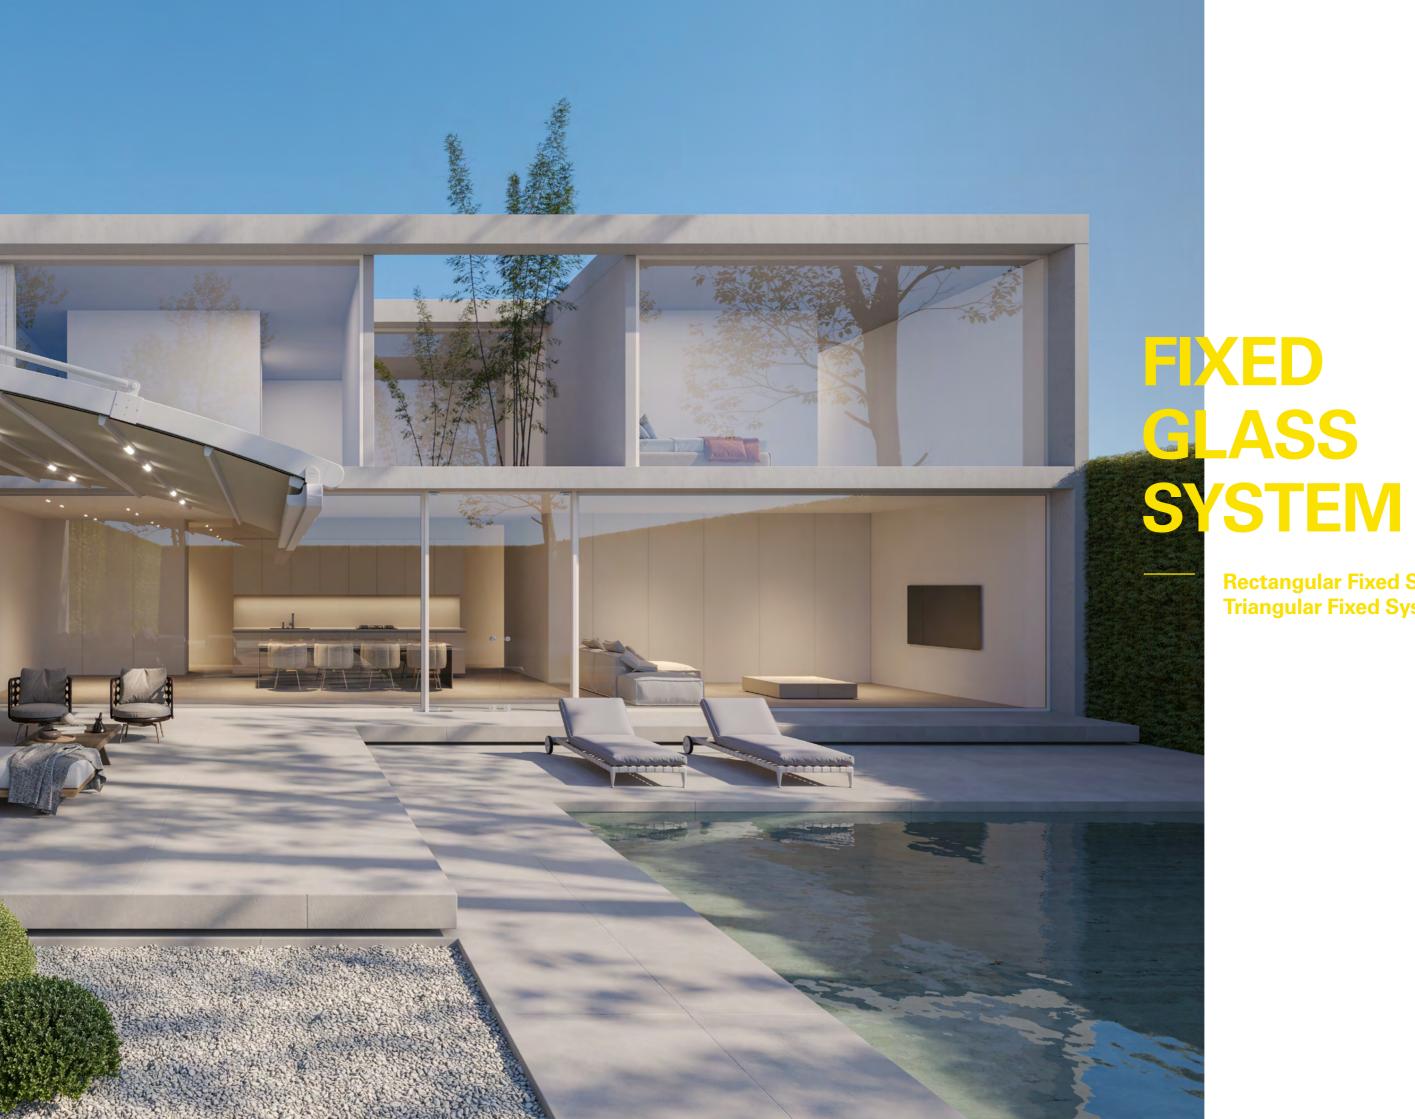

#### 26 Fixed Glass Systems

- 30 Rectangular Fixed System
- 32 Triangular Fixed System

2 Sliding Wings 2 Fixed Wings

**Rectangular Fixed System Triangular Fixed System** 

GLASS SYSTEMS & CLOSURES — FIXED GLASS SYSTEM

GLASS SYSTEMS & CLOSURES — FIXED GLASS SYSTEM