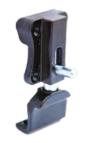

#### **FOLDING GLASS LOCK**

This lock is used for all of our folding glass systems. Its combination of advanced technology and design enables easy operation at all times. It is a functional solution to lock the glass panels.

### **FOLDING GLASS KEY LOCK**

A reliable locking system with the added benefit of extremely easy installation, our folding glass systems are turned to the locked or unlocked position from the inside and unlocked from the outside with a key.