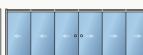

### **SLIDING S**

Palmiye's sliding glass system is perfect for any building and pergola, its adjustable wheels ensure smooth manoeuvring of each panel to both left and right.

Sliding Glass System S provides wider openings with 3, 4, 5, 6 rail options.

Palmiye's Sliding Glass System S: **VERSATILE AND SMOOTH.** 

# CLEAN AND SPACE-EFFICIENT

The tiny brushes between the 10 mm glass prevents dust entering. Whether open or closed there is no loss of space with this system.