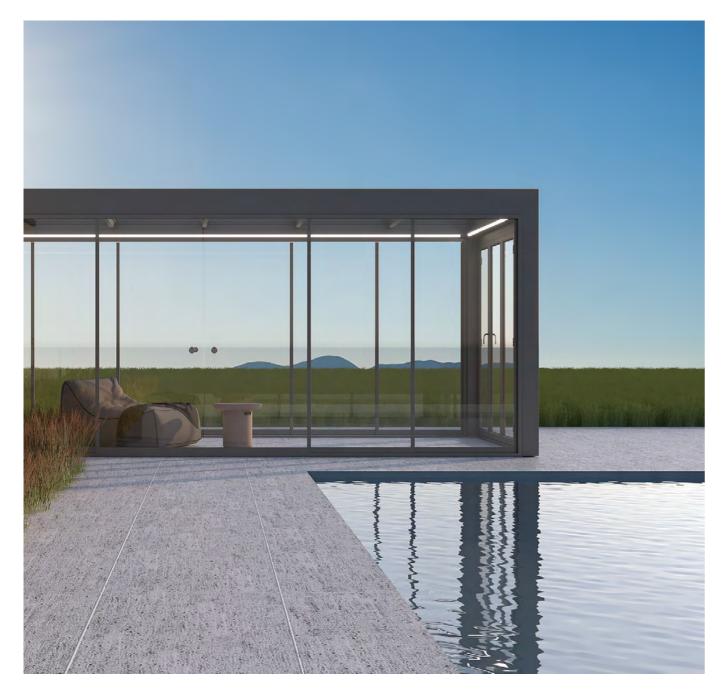

# RECTANGULAR FIXED SYSTEM

Fixed glass systems provide protection and energy efficiency but also elevate the overall ambiance of your space. Their minimalist, sleek design allows natural light to flood in while safeguarding against the forces of nature.

# BEYOND WALLS, EMBRACE NATURE'S GALLERY.

With fixed glass systems, you can enjoy the beauty of the great outdoors from the comfort of your interior space, experiencing the perfect blend of form and function. Make a bold architectural statement and create a lasting impression with fixed glass systems, the epitome of modern design and reliability.