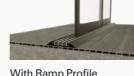

#### 5 Railed Sliding System S

6 Railed Sliding System S

6 Panel Left 6 Panel Right

6 Panel Left & 6 Panel Left

**BOTTOM PROFILE OPTIONS** 

Choose from three ground connection options: Standard, With ramped profile, or embedded in the floor, to suit your specific requirements. Elevate your living or commercial space with endless design possibilities.

Standard

With Ramp Profile

Sliding System S

4 Railed Sliding System S

5 Railed Sliding System S

6 Railed Sliding System S

GLASS SYSTEMS & CLOSURES — DOUBLE GLASS SLIDING

GLASS SYSTEMS & CLOSURES — DOUBLE GLASS SLIDING