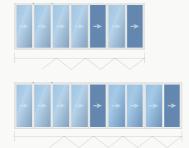

### **PANEL CONFIGURATION**

3 Railed Sliding System S

3 Panel Left 3 Panel Right

3 Panel Left & 3 Panel Left

4 Railed Sliding System S

4 Panel Left 4 Panel Right 4 Panel Left & 4 Panel Left

#### 5 Railed Sliding System S

6 Railed Sliding System S

6 Panel Left 6 Panel Right

6 Panel Left & 6 Panel Left

**BOTTOM PROFILE OPTIONS** 

Choose from three ground connection options: Standard, With ramped profile, or embedded in the floor, to suit your specific requirements. Elevate your living or commercial space with endless design possibilities.