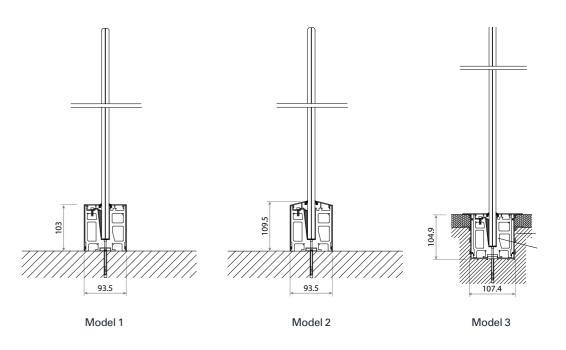

#### 5 Railed Sliding System S

6 Railed Sliding System S

6 Panel Left 6 Panel Right

6 Panel Left & 6 Panel Left

**BOTTOM PROFILE OPTIONS** 

Choose from three ground connection options: Standard, With ramped profile, or embedded in the floor, to suit your specific requirements. Elevate your living or commercial space with endless design possibilities.

Standard

With Ramp Profile

Sliding System S

4 Railed Sliding System S

5 Railed Sliding System S

6 Railed Sliding System S

GLASS SYSTEMS & CLOSURES — DOUBLE GLASS SLIDING

GLASS SYSTEMS & CLOSURES — DOUBLE GLASS SLIDING