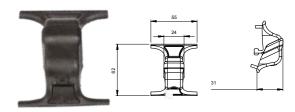

# INSULATED SLIDING GLASS LOCK

This Lock is used on insulated sliding glass panels. With

its intelligent Lock-in-feature, all metal parts are made from Stainless Steel and are of highest quality to enable smooth operation which makes it a joy to use.