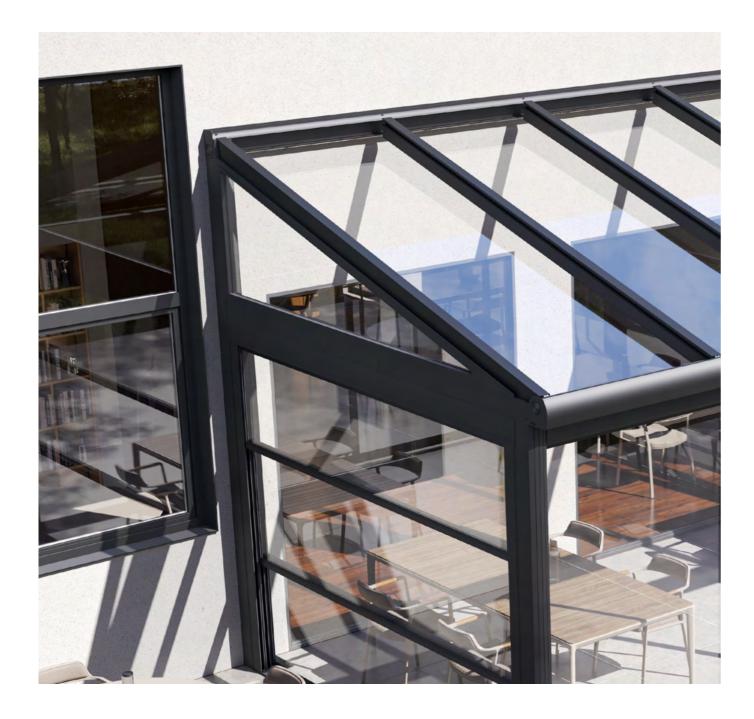

# TRIANGULAR FIXED SYSTEM

Elevate your pergola experience to the next level with our innovative fixed glass systems. Now, you can seamlessly enclose the triangular sections on the sides of your pergola, transforming it into a year-round oasis of comfort and style.