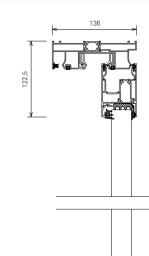

# DOUBLE GLASS SLIDING

### FOR BETTER INSULATION!

Buildings where insulation solutions have been prioritized, offers great comfort to its users. With this solution you maximise the use of the natural heat that daylight provides.

# SMOOTH OPERATION, DUST & WATER PROTECTION

This is an indispensable complement to energy saving efforts. The specially designed wheel system ensures smooth manoeuvring of each panel to both left and right and the tiny brushes between the glass panels prevents dust and water entering.

#### **DIMENSIONS**

| Max Height     | 300 cm                       |
|----------------|------------------------------|
| Max Width      | 600 cm                       |
| Max Wing Width | 150 cm                       |
| Glass          | 4+12+4 Tempered<br>Insulated |
| Glass Color    | Transparent                  |