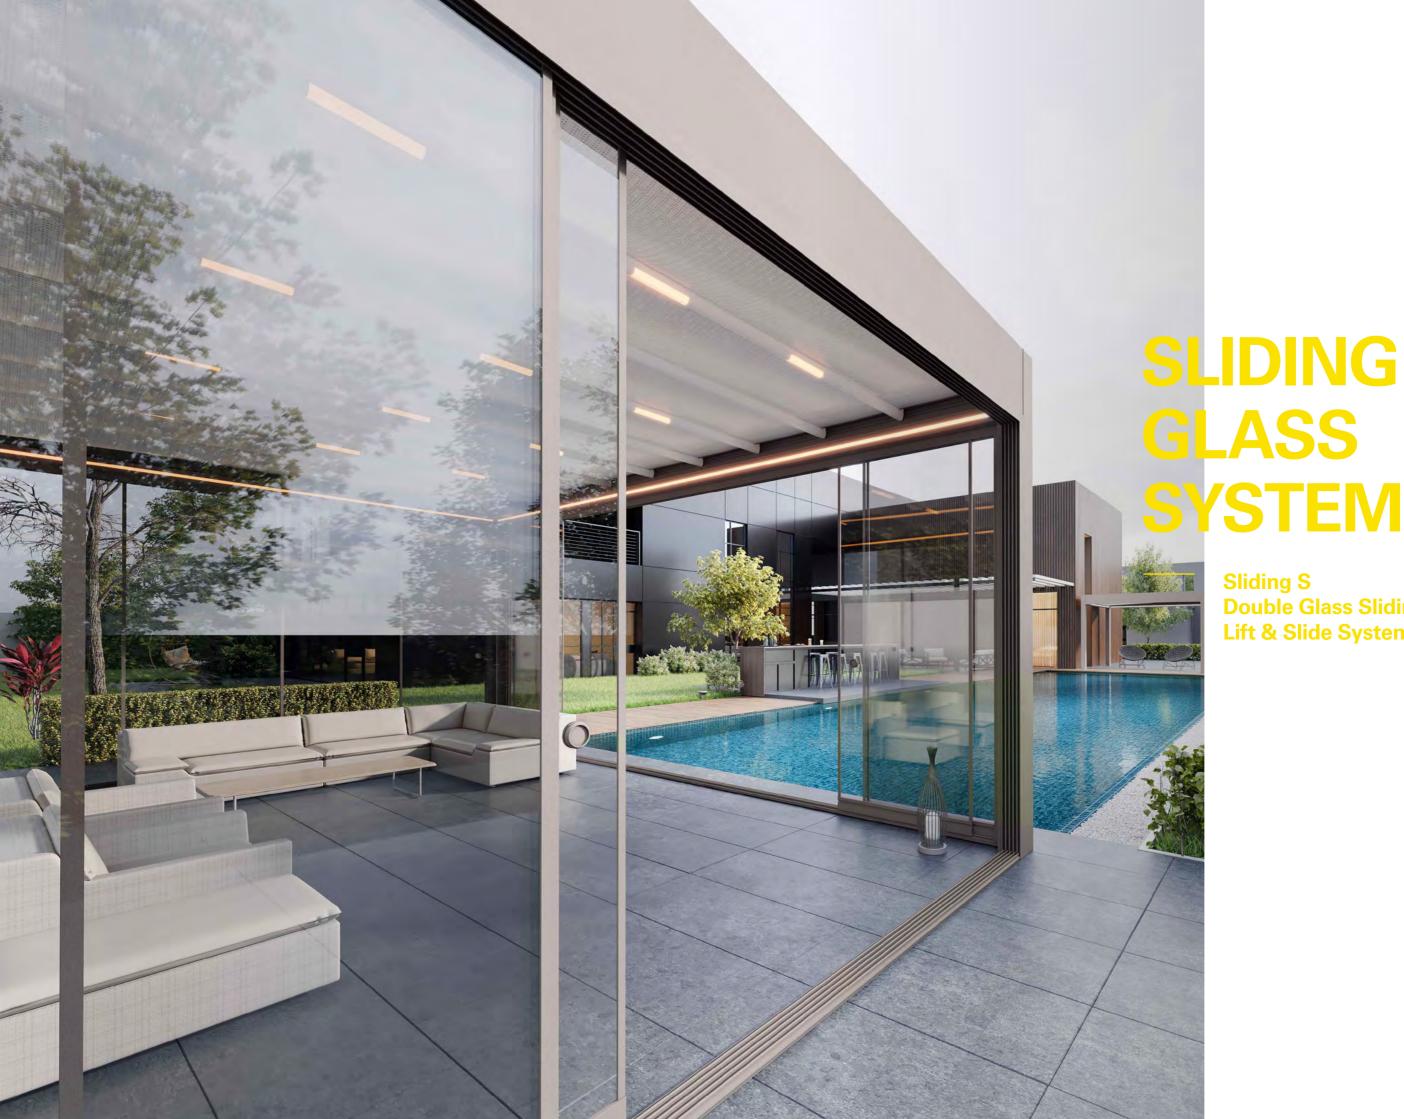

### 14 Sliding Glass Systems

- 18 Sliding S
- 22 Double Glass Sliding System
- 24 Lift and Slide System

# Seamless Elegance: SLIDING GLASS SYSTEMS

Palmiye's sliding glass systems provide the perfect blend of style and functionality for your living space. Effortlessly open up your room to the outdoors while maintaining energy efficiency and weather resistance.

Experience the ultimate in modern design and convenience with sliding glass systems.

GLASS SYSTEMS & CLOSURES — SLIDING S

GLASS SYSTEMS & CLOSURES — SLIDING S

### **SLIDING S**

Palmiye's sliding glass system is perfect for any building and pergola, its adjustable wheels ensure smooth manoeuvring of each panel to both left and right.

Sliding Glass System S provides wider openings with 3, 4, 5, 6 rail options.

Palmiye's Sliding Glass System S: **VERSATILE AND SMOOTH.** 