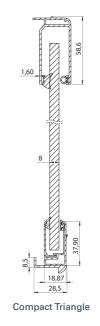

# TRIANGULAR FIXED SYSTEM

Elevate your pergola experience to the next level with our innovative fixed glass systems. Now, you can seamlessly enclose the triangular sections on the sides of your pergola, transforming it into a year-round oasis of comfort and style.

#### **APPLICATIONS**

|                  | 4+4 Laminated | 8 mm<br>Laminated Tempered | Insulated Tempered (4+6+4 mm) |
|------------------|---------------|----------------------------|-------------------------------|
| Plus Triangle    | •             | •                          | •                             |
| Compact Triangle | •             | •                          | -                             |

### **TRIANGLE**

There are 2 types of triangular fixed glass systems compatible with Palmiye's Plus and Compact Pergola series.

PARAPET SYSTEMS

**Fixed Parapet Systems** Adjustable Parapet Systems