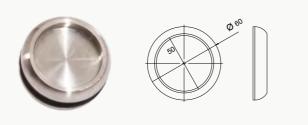

#### **CIRCLE**

It's beautiful design complements each individual project beautifully.

• Drill hole in glass: Ø 50m

Outer: Ø 60mm

• Drill hole in glass: Ø 10mm

Outer: Ø 60mm