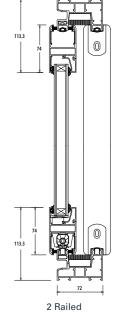

### **CONFIGURATIONS**

When closed this system offers perfect water, wind and heat insolation and in addition to this the huge panels enable an unbroken panoramic view.

**->** 

2 Sliding Wings

4 Sliding Wings