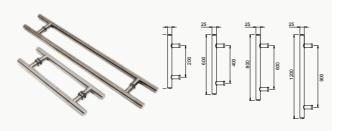

#### **LINEAR SERIES**

The stylish Linear Series is a push & pull handle that is screwed directly into the glass door and is available in 4 lengths in stainless steel. With its classic, slim design it fits to any project.