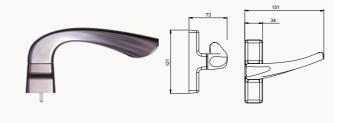

#### **CIRCLE**

It's beautiful design complements each individual project beautifully.

• Drill hole in glass: Ø 50m

Outer: Ø 60mm

#### **CYLINDER**

Both stylish and functional this cylinder door handle is made from stainless steel. Its dual notch design enables it to snuggle perfectly into the hand and it is a preferred option in many projects.