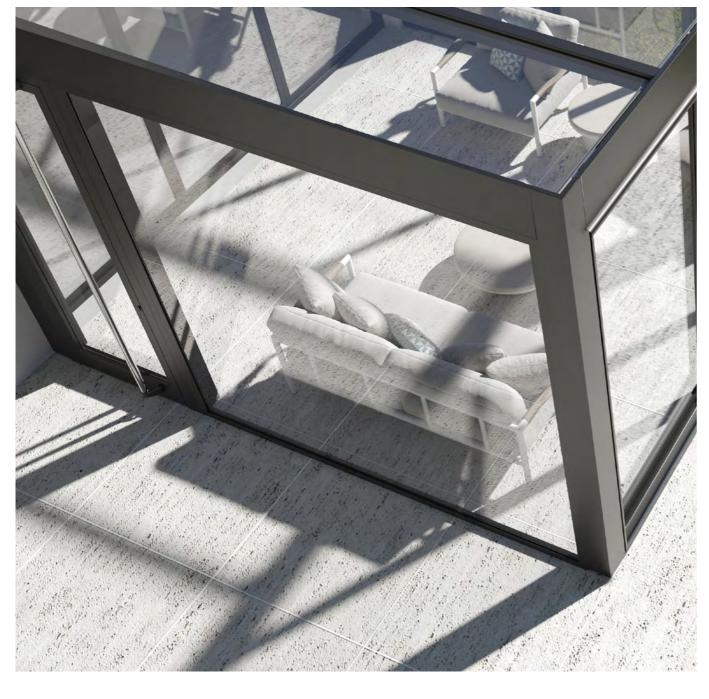

# RECTANGULAR FIXED SYSTEM

Fixed glass systems provide protection and energy efficiency but also elevate the overall ambiance of your space. Their minimalist, sleek design allows natural light to flood in while safeguarding against the forces of nature.

# BEYOND WALLS, EMBRACE NATURE'S GALLERY.

With fixed glass systems, you can enjoy the beauty of the great outdoors from the comfort of your interior space, experiencing the perfect blend of form and function. Make a bold architectural statement and create a lasting impression with fixed glass systems, the epitome of modern design and reliability.