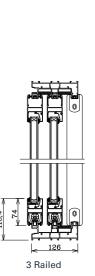

### **PANEL CONFIGURATION**

3 Railed Sliding System S

3 Panel Left 3 Panel Right

3 Panel Left & 3 Panel Left

4 Railed Sliding System S

4 Panel Left 4 Panel Right 4 Panel Left & 4 Panel Left

#### 5 Railed Sliding System S

6 Railed Sliding System S

6 Panel Left 6 Panel Right

6 Panel Left & 6 Panel Left

**BOTTOM PROFILE OPTIONS** 

Choose from three ground connection options: Standard, With ramped profile, or embedded in the floor, to suit your specific requirements. Elevate your living or commercial space with endless design possibilities.