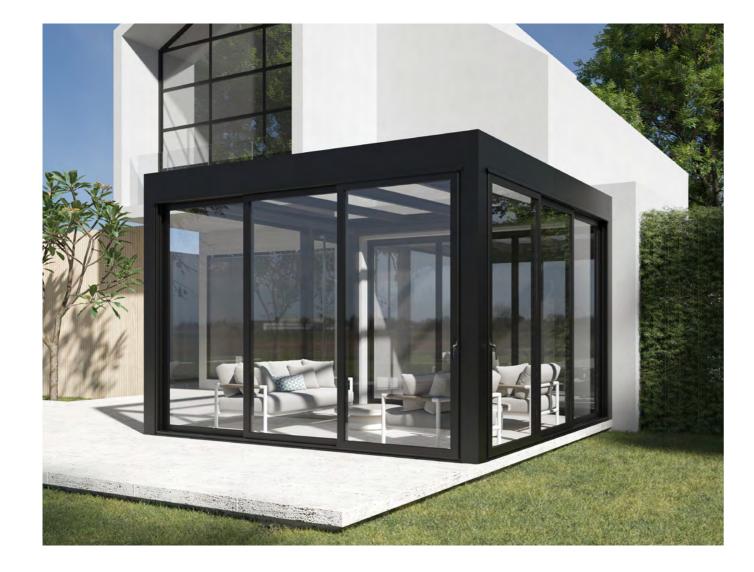

# Seamless Elegance: SLIDING GLASS SYSTEMS

Palmiye's sliding glass systems provide the perfect blend of style and functionality for your living space. Effortlessly open up your room to the outdoors while maintaining energy efficiency and weather resistance.

Experience the ultimate in modern design and convenience with sliding glass systems.

GLASS SYSTEMS & CLOSURES — SLIDING S

GLASS SYSTEMS & CLOSURES — SLIDING S

### **SLIDING S**

Palmiye's sliding glass system is perfect for any building and pergola, its adjustable wheels ensure smooth manoeuvring of each panel to both left and right.

Sliding Glass System S provides wider openings with 3, 4, 5, 6 rail options.