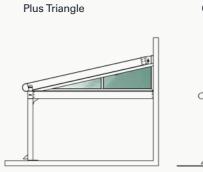

#### **APPLICATIONS**

|                  | 4+4 Laminated | 8 mm<br>Laminated Tempered | Insulated Tempered (4+6+4 mm) |
|------------------|---------------|----------------------------|-------------------------------|
| Plus Triangle    | •             | •                          | •                             |
| Compact Triangle | •             | •                          | -                             |

### **TRIANGLE**

There are 2 types of triangular fixed glass systems compatible with Palmiye's Plus and Compact Pergola series.

PARAPET SYSTEMS

**Fixed Parapet Systems** Adjustable Parapet Systems