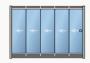

### **PANEL CONFIGURATION**

3 Railed Sliding System S

3 Panel Left 3 Panel Right

3 Panel Left & 3 Panel Left

4 Railed Sliding System S

4 Panel Left 4 Panel Right 4 Panel Left & 4 Panel Left

#### 5 Railed Sliding System S

6 Railed Sliding System S

6 Panel Left 6 Panel Right

6 Panel Left & 6 Panel Left

**BOTTOM PROFILE OPTIONS** 

Choose from three ground connection options: Standard, With ramped profile, or embedded in the floor, to suit your specific requirements. Elevate your living or commercial space with endless design possibilities.