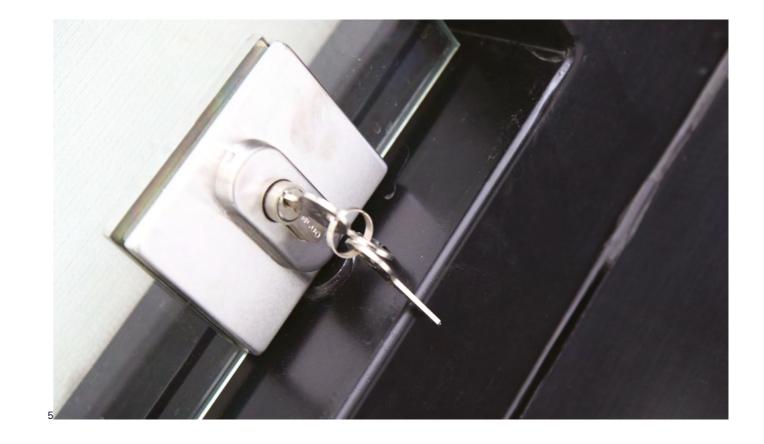

### **FOLDING GLASS KEY LOCK**

A reliable locking system with the added benefit of extremely easy installation, our folding glass systems are turned to the locked or unlocked position from the inside and unlocked from the outside with a key.