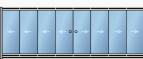

### **SLIDING S**

Palmiye's sliding glass system is perfect for any building and pergola, its adjustable wheels ensure smooth manoeuvring of each panel to both left and right.

Sliding Glass System S provides wider openings with 3, 4, 5, 6 rail options.

### **PANEL CONFIGURATION**

3 Railed Sliding System S

3 Panel Left 3 Panel Right

3 Panel Left & 3 Panel Left

4 Railed Sliding System S

4 Panel Left 4 Panel Right 4 Panel Left & 4 Panel Left

#### 5 Railed Sliding System S

6 Railed Sliding System S

6 Panel Left 6 Panel Right

6 Panel Left & 6 Panel Left

**BOTTOM PROFILE OPTIONS** 

Choose from three ground connection options: Standard, With ramped profile, or embedded in the floor, to suit your specific requirements. Elevate your living or commercial space with endless design possibilities.