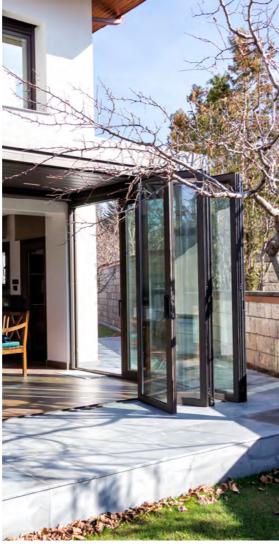

# DOUBLE GLASS FOLDING SYSTEM

This protective and classy concept has been developed in order to provide maximum comfort to any living space.

# ROBUST AND DRY SPACES

With perfect water and heat insolation as well as being completely airtight it integrates indoor and outdoor living.

The strength of this system enables it to carry heavy panels and the extra rubber surround makes the system completely air tight and waterproof.

# **EASY OPERATION AND DURABLE DESIGN.**

Small wheels along the top and bottom of the frame enables the panel to open and close in the accordion folding style.

Each panel is enclosed with an aluminium frame and in turn connected to each other with strong hinges.