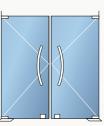

### **CONFIGURATIONS**

Panoramic glass door comes in both single and double models. The single model features a sleek design with high-quality glass panels. The double model, with two aligned glass panels, maintaining the same modern design and optimizing the flow of natural light into your structure.

Single Door

Double Door

GLASS SYSTEMS & CLOSURES — ALUMINIUM DOOR