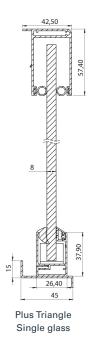

# TRIANGULAR FIXED SYSTEM

Elevate your pergola experience to the next level with our innovative fixed glass systems. Now, you can seamlessly enclose the triangular sections on the sides of your pergola, transforming it into a year-round oasis of comfort and style.

#### **APPLICATIONS**

|                  | 4+4 Laminated | 8 mm<br>Laminated Tempered | Insulated Tempered (4+6+4 mm) |
|------------------|---------------|----------------------------|-------------------------------|
| Plus Triangle    | •             | •                          | •                             |
| Compact Triangle | •             | •                          | -                             |

### **TRIANGLE**

There are 2 types of triangular fixed glass systems compatible with Palmiye's Plus and Compact Pergola series.

PARAPET SYSTEMS

**Fixed Parapet Systems** Adjustable Parapet Systems