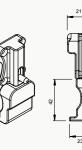

# INSULATED SLIDING GLASS LOCK

This Lock is used on insulated sliding glass panels. With

its intelligent Lock-in-feature, all metal parts are made from Stainless Steel and are of highest quality to enable smooth operation which makes it a joy to use.

#### **FOLDING GLASS LOCK**

This lock is used for all of our folding glass systems. Its combination of advanced technology and design enables easy operation at all times. It is a functional solution to lock the glass panels.

### **FOLDING GLASS KEY LOCK**

A reliable locking system with the added benefit of extremely easy installation, our folding glass systems are turned to the locked or unlocked position from the inside and unlocked from the outside with a key.

### **SLIDING GLASS MIDDLE LOCK**

This beautiful security system for sliding glass is used on the middle rails of our sliding glass systems. All Metal Parts are made from Stainless Steel.

# SLIDING GLASS INTERNAL LOCK

This attractive and functional locking system is used in Sliding Glass applications. It is installed on the internal side of the application and all metal parts are made from stainless steel. The bolt is designed to easily slip into the lock.