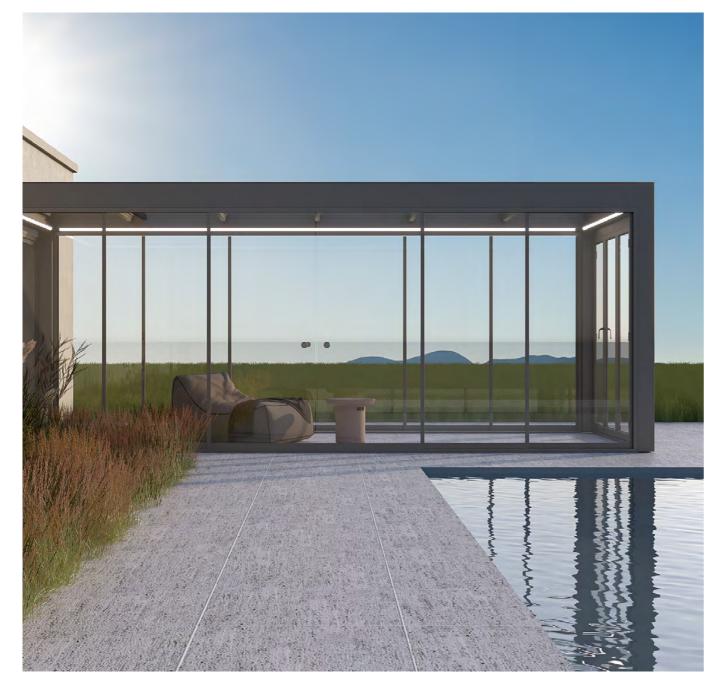

# Seamless Elegance: SLIDING GLASS SYSTEMS

Palmiye's sliding glass systems provide the perfect blend of style and functionality for your living space. Effortlessly open up your room to the outdoors while maintaining energy efficiency and weather resistance.

Experience the ultimate in modern design and convenience with sliding glass systems.

GLASS SYSTEMS & CLOSURES — SLIDING S

GLASS SYSTEMS & CLOSURES — SLIDING S

### **SLIDING S**

Palmiye's sliding glass system is perfect for any building and pergola, its adjustable wheels ensure smooth manoeuvring of each panel to both left and right.

Sliding Glass System S provides wider openings with 3, 4, 5, 6 rail options.

Palmiye's Sliding Glass System S: **VERSATILE AND SMOOTH.** 