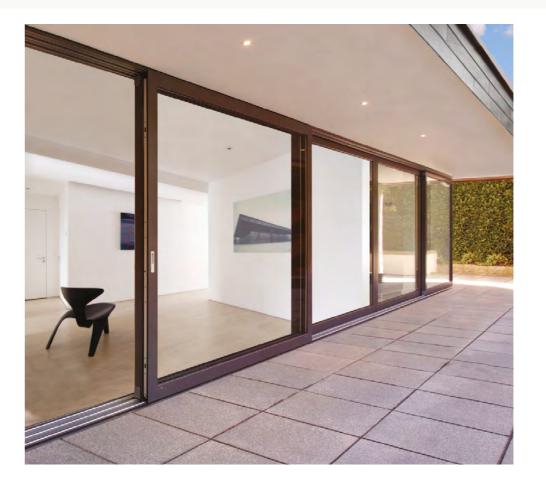

# DOUBLE GLASS SLIDING

### FOR BETTER INSULATION!

Buildings where insulation solutions have been prioritized, offers great comfort to its users. With this solution you maximise the use of the natural heat that daylight provides.

# SMOOTH OPERATION, DUST & WATER PROTECTION

This is an indispensable complement to energy saving efforts. The specially designed wheel system ensures smooth manoeuvring of each panel to both left and right and the tiny brushes between the glass panels prevents dust and water entering.