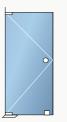

### **GLASS DOOR**

The beautifully designed panoramic glass door is an elegant feature in many buildings, flooding a room with natural light and creating a seamless flow between your various living arrangements.

### **CONFIGURATIONS**

Panoramic glass door comes in both single and double models. The single model features a sleek design with high-quality glass panels. The double model, with two aligned glass panels, maintaining the same modern design and optimizing the flow of natural light into your structure.

Single Door

Double Door

GLASS SYSTEMS & CLOSURES — ALUMINIUM DOOR