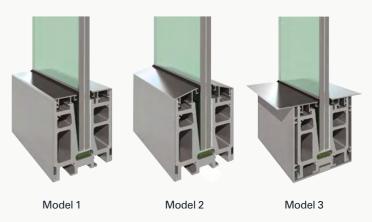

up from the earth or into a metal rail that runs along the bottom of the panel of glass.

EMBEDDED OR ABOVE THE GROUND

### **TECHNICAL FEATURES**

### DIMENSIONS

| Max Height  | 105 cm                                                 |
|-------------|--------------------------------------------------------|
| Max Width   | -                                                      |
| Glass       | 6+6 mm Laminated Tempered<br>8+8 mm Laminated Tempered |
| Glass Color | Transparent                                            |

#### **GLASS COLOR OPTIONS**

| Transparent |  |
|-------------|--|
| Blue        |  |
| Green       |  |
| Smoked      |  |

# PANEL CONFIGURATION

With its strong frameless panels the Parapet system provides uninterrupted views as well as a welcome wind shield too.





# ADJUSTABLE PARAPET SYSTEM

This vertically operating parapet system offers exceptional versatility. What sets it apart is the convenience of remote control, allowing you to adjust its configuration effortlessly to meet your needs.





# Vertical Freedom REMOTE PRECISION

Whether you wish to create separate interior spaces or enjoy an open balcony with wind protection, the parapet system's remote control operation puts you in control.

## **TECHNICAL FEATURES**

#### **DIMENSIONS**

#### 2 Panels Motorized

| Width         | 150-400 cm | 150-375 cm | 150-350 cm | 150-325 cm | 150-300 cm |
|---------------|------------|------------|------------|------------|------------|
| Height (max.) | 200 cm     | 225 cm     | 250 cm     | 275 cm     | 300 cm     |

#### 3 Panels Motorized

| Widt