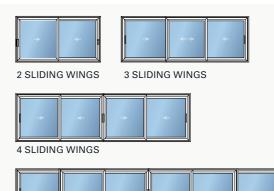

### **PANEL CONFIGURATION**

3 Railed Sliding System S

3 Panel Left 3 Panel Right

3 Panel Left & 3 Panel Left

4 Railed Sliding System S

4 Panel Left 4 Panel Right 4 Panel Left & 4 Panel Left

#### 5 Railed Sliding System S

6 Railed Sliding System S

6 Panel Left 6 Panel Right

6 Panel Left & 6 Panel Left

**BOTTOM PROFILE OPTIONS** 

Choose from three ground connection options: Standard, With ramped profile, or embedded in the floor, to suit your specific requirements. Elevate your living or commercial space with endless design possibilities.

6 SLIDING WINGS

22

### **CONFIGURATIONS**

When closed this system offers perfect water, wind and heat insolation and in addition to this the huge panels enable an unbroken panoramic view.

**->** 

2 Sliding Wings

4 Sliding Wings