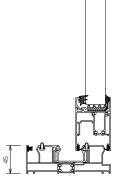

# DOUBLE GLASS SLIDING

### FOR BETTER INSULATION!

Buildings where insulation solutions have been prioritized, offers great comfort to its users. With this solution you maximise the use of the natural heat that daylight provides.

# SMOOTH OPERATION, DUST & WATER PROTECTION

This is an indispensable complement to energy saving efforts. The specially designed wheel system ensures smooth manoeuvring of each panel to both left and right and the tiny brushes between the glass panels prevents dust and water entering.

#### **DIMENSIONS**

| Max Height     | 300 cm                       |
|----------------|------------------------------|
| Max Width      | 600 cm                       |
| Max Wing Width | 150 cm                       |
| Glass          | 4+12+4 Tempered<br>Insulated |
| Glass Color    | Transparent                  |