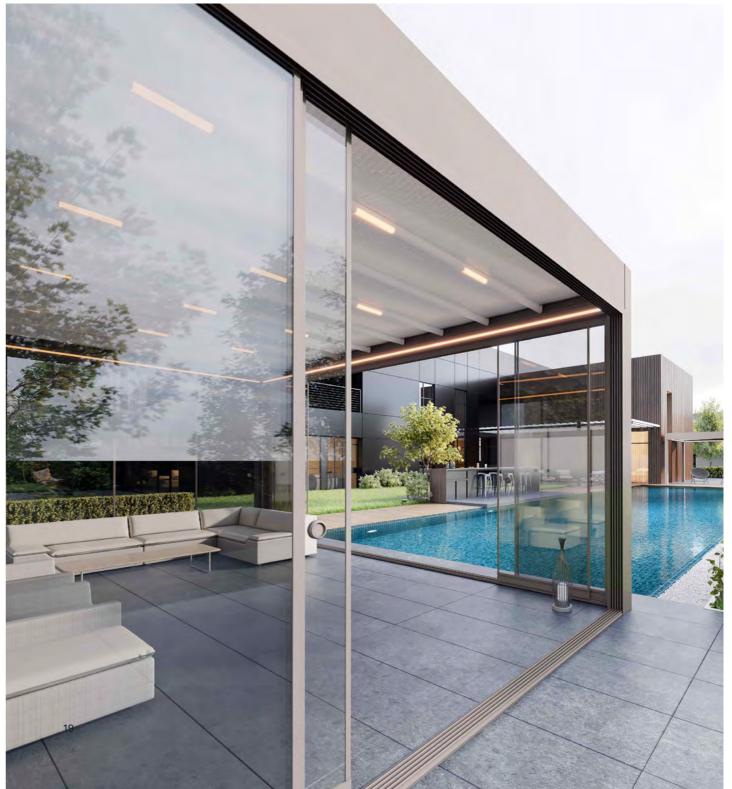

# Seamless Elegance: SLIDING GLASS SYSTEMS

Palmiye's sliding glass systems provide the perfect blend of style and functionality for your living space. Effortlessly open up your room to the outdoors while maintaining energy efficiency and weather resistance.

Experience the ultimate in modern design and convenience with sliding glass systems.

GLASS SYSTEMS & CLOSURES — SLIDING S

GLASS SYSTEMS & CLOSURES — SLIDING S

### **SLIDING S**

Palmiye's sliding glass system is perfect for any building and pergola, its adjustable wheels ensure smooth manoeuvring of each panel to both left and right.

Sliding Glass System S provides wider openings with 3, 4, 5, 6 rail options.

Palmiye's Sliding Glass System S: **VERSATILE AND SMOOTH.** 