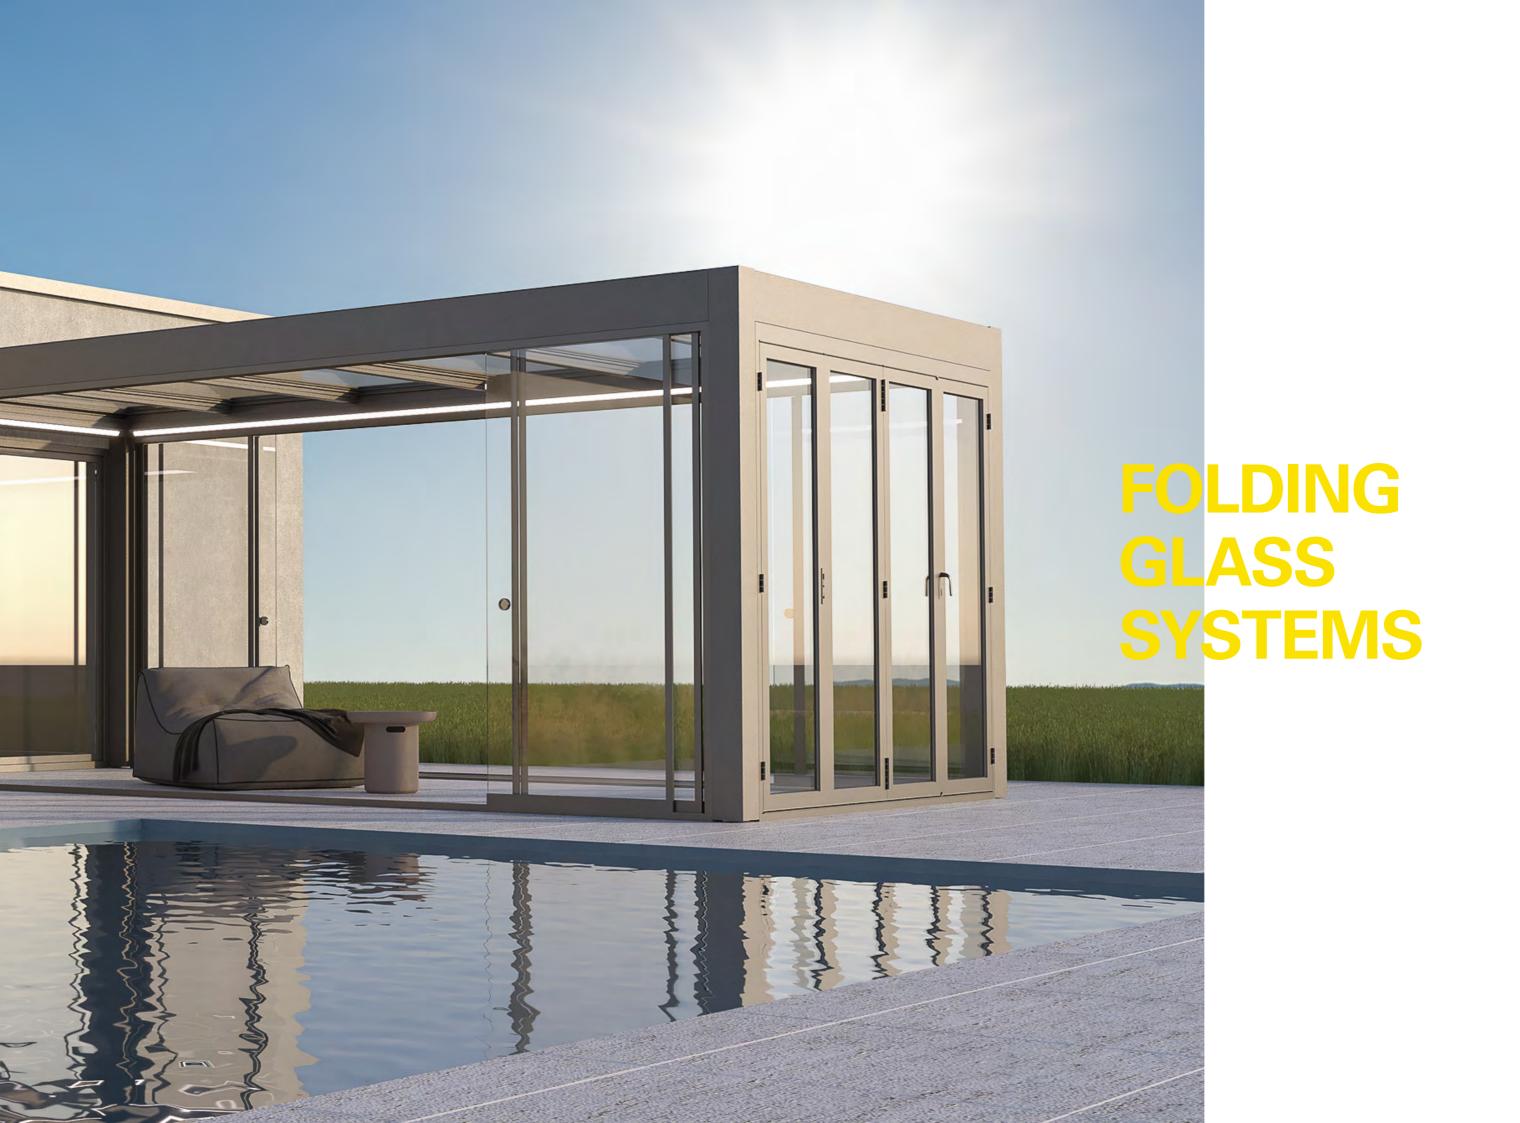

# DOUBLE GLASS FOLDING SYSTEM

This protective and classy concept has been developed in order to provide maximum comfort to any living space.

# ROBUST AND DRY SPACES

With perfect water and heat insolation as well as being completely airtight it integrates indoor and outdoor living.

The strength of this system enables it to carry heavy panels and the extra rubber surround makes the system completely air tight and waterproof.

# **EASY OPERATION AND DURABLE DESIGN.**

Small wheels along the top and bottom of the frame enables the panel to open and close in the accordion folding style.

Each panel is enclosed with an aluminium frame and in turn connected to each other with strong hinges.