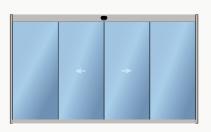

# LIFT AND SLIDE SYSTEM

# UNCOMPROMISED INSULATION AND BREATHTAKING VIEWS

When closed this system offers perfect water, wind, heat insolation and in addition to this the huge panels enable an unbroken panoramic view.

# EFFORTLESS AND LIGHTWEIGHT:

In order that the panels can be so big and the view unbroken, the system consists of a lifting mechanism that first lifts the panel and then slides it. It is a very light weight system and slides very easily and smoothly without much effort.