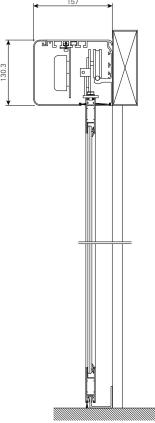

# DOUBLE GLASS FOLDING SYSTEM

This protective and classy concept has been developed in order to provide maximum comfort to any living space.

# ROBUST AND DRY SPACES

With perfect water and heat insolation as well as being completely airtight it integrates indoor and outdoor living.

The strength of this system enables it to carry heavy panels and the extra rubber surround makes the system completely air tight and waterproof.

# **EASY OPERATION AND DURABLE DESIGN.**

Small wheels along the top and bottom of the frame enables the panel to open and close in the accordion folding style.

Each panel is enclosed with an aluminium frame and in turn connected to each other with strong hinges.

#### **DIMENSIONS**

| Max Height     | 260 cm |
|----------------|--------|
| Max Width      | 600 cm |
| Max Wing Width | 100 cm |
| Min Wing Width | 60 cm  |

#### **GLASS OPTIONS**

Glass 4+16+4 mm Insulated Tempered

#### **GLASS COLOR OPTIONS**

| Transparent |  |
|-------------|--|
| Blue        |  |
| Green       |  |
| Smoked      |  |