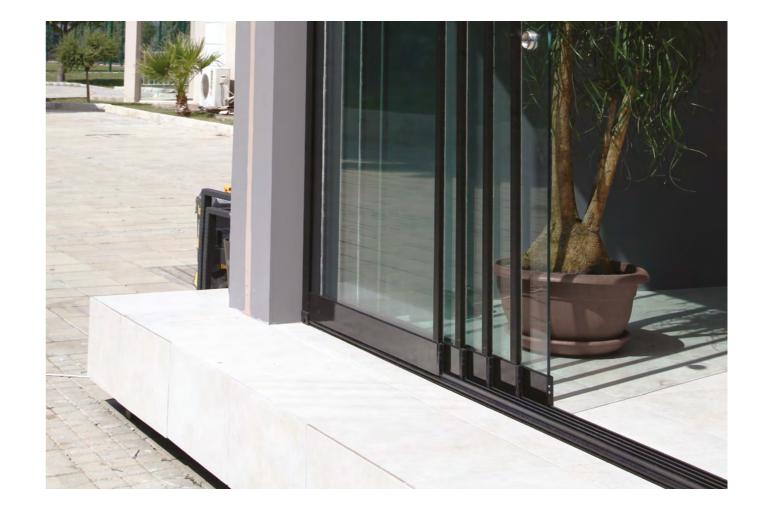

#### 5 Railed Sliding System S

6 Railed Sliding System S

6 Panel Left 6 Panel Right

6 Panel Left & 6 Panel Left

**BOTTOM PROFILE OPTIONS** 

Choose from three ground connection options: Standard, With ramped profile, or embedded in the floor, to suit your specific requirements. Elevate your living or commercial space with endless design possibilities.

Standard

With Ramp Profile

Sliding System S

4 Railed Sliding System S

5 Railed Sliding System S

6 Railed Sliding System S

GLASS SYSTEMS & CLOSURES — DOUBLE GLASS SLIDING

GLASS SYSTEMS & CLOSURES — DOUBLE GLASS SLIDING