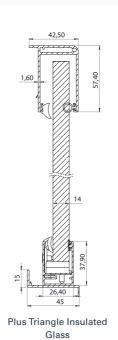

# TRIANGULAR FIXED SYSTEM

Elevate your pergola experience to the next level with our innovative fixed glass systems. Now, you can seamlessly enclose the triangular sections on the sides of your pergola, transforming it into a year-round oasis of comfort and style.

#### **APPLICATIONS**

|                  | 4+4 Laminated | 8 mm<br>Laminated Tempered | Insulated Tempered (4+6+4 mm) |
|------------------|---------------|----------------------------|-------------------------------|
| Plus Triangle    | •             | •                          | •                             |
| Compact Triangle | •             | •                          | -                             |

### **TRIANGLE**

There are 2 types of triangular fixed glass systems compatible with Palmiye's Plus and Compact Pergola series.

PARAPET SYSTEMS

**Fixed Parapet Systems** Adjustable Parapet Systems