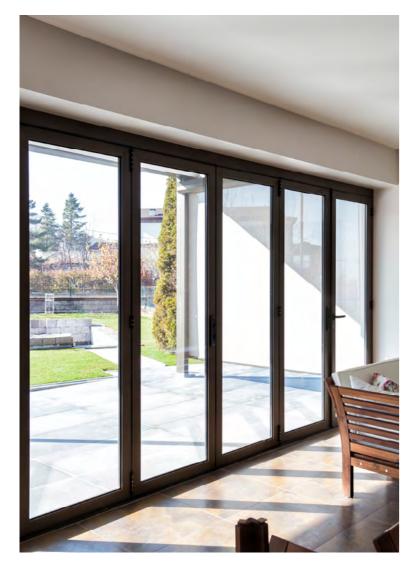

### **SLIDING S**

Palmiye's sliding glass system is perfect for any building and pergola, its adjustable wheels ensure smooth manoeuvring of each panel to both left and right.

Sliding Glass System S provides wider openings with 3, 4, 5, 6 rail options.

Palmiye's Sliding Glass System S: **VERSATILE AND SMOOTH.** 

# CLEAN AND SPACE-EFFICIENT

The tiny brushes between the 10 mm glass prevents dust entering. Whether open or closed there is no loss of space with this system.