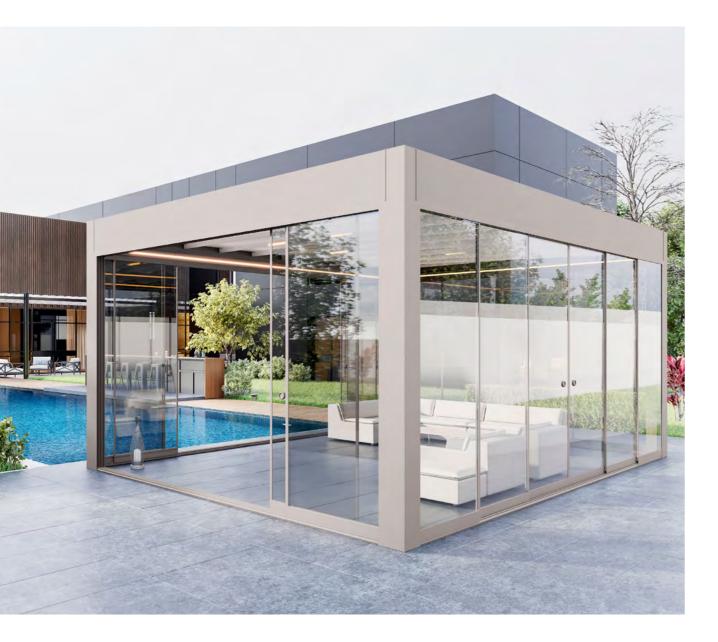

# **GLASS ENCLOSURE SYSTEMS**

Experience the ultimate in outdoor living by adding our glass enclosure systems to your pergola or any outdoor space. Say goodbye to seasonal limitations and embrace a new level of comfort and luxury in your outdoor space. Discover the possibilities today and create a living space that knows no boundaries.

# YOUR UNIQUE SPACE

Our extensive range of glass enclosure systems ensures a perfect match for any space.

Whether you have a cozy backyard pergola or a chic urban rooftop retreat, our tailored solutions cater to your unique requirements.

Choose the ideal glass system to seamlessly integrate with your space and enjoy indoor-outdoor living in your own distinctive style

YOUR PATH TO YEAR-ROUND **OUTDOOR BLISS** 