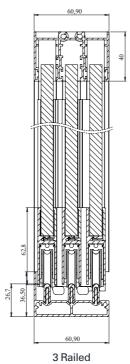

### **PANEL CONFIGURATION**

3 Railed Sliding System S

3 Panel Left 3 Panel Right

3 Panel Left & 3 Panel Left

4 Railed Sliding System S

4 Panel Left 4 Panel Right 4 Panel Left & 4 Panel Left

#### 5 Railed Sliding System S

6 Railed Sliding System S

6 Panel Left 6 Panel Right

6 Panel Left & 6 Panel Left

**BOTTOM PROFILE OPTIONS** 

Choose from three ground connection options: Standard, With ramped profile, or embedded in the floor, to suit your specific requirements. Elevate your living or commercial space with endless design possibilities.