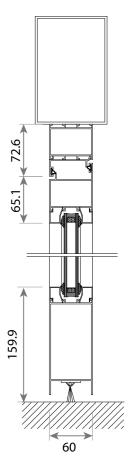

### DIMENSIONS

| Max Height  | 105 cm                                                 |
|-------------|--------------------------------------------------------|
| Max Width   | -                                                      |
| Glass       | 6+6 mm Laminated Tempered<br>8+8 mm Laminated Tempered |
| Glass Color | Transparent                                            |

# PANEL CONFIGURATION

With its strong frameless panels the Parapet system provides uninterrupted views as well as a welcome wind shield too.