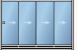

# LIFT AND SLIDE SYSTEM

# UNCOMPROMISED INSULATION AND BREATHTAKING VIEWS

When closed this system offers perfect water, wind, heat insolation and in addition to this the huge panels enable an unbroken panoramic view.

# EFFORTLESS AND LIGHTWEIGHT:

In order that the panels can be so big and the view unbroken, the system consists of a lifting mechanism that first lifts the panel and then slides it. It is a very light weight system and slides very easily and smoothly without much effort.