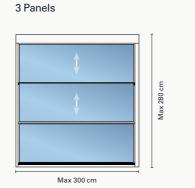

### **PANEL CONFIGURATION**

3 Railed Sliding System S

3 Panel Left 3 Panel Right

3 Panel Left & 3 Panel Left

4 Railed Sliding System S

4 Panel Left 4 Panel Right 4 Panel Left & 4 Panel Left