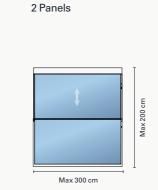

#### 2 Panels Motorized

| Width         | 150-400 cm | 150-375 cm | 150-350 cm | 150-325 cm | 150-300 cm |
|---------------|------------|------------|------------|------------|------------|
| Height (max.) | 200 cm     | 225 cm     | 250 cm     | 275 cm     | 300 cm     |

Maximum Height varies according to width correlation.