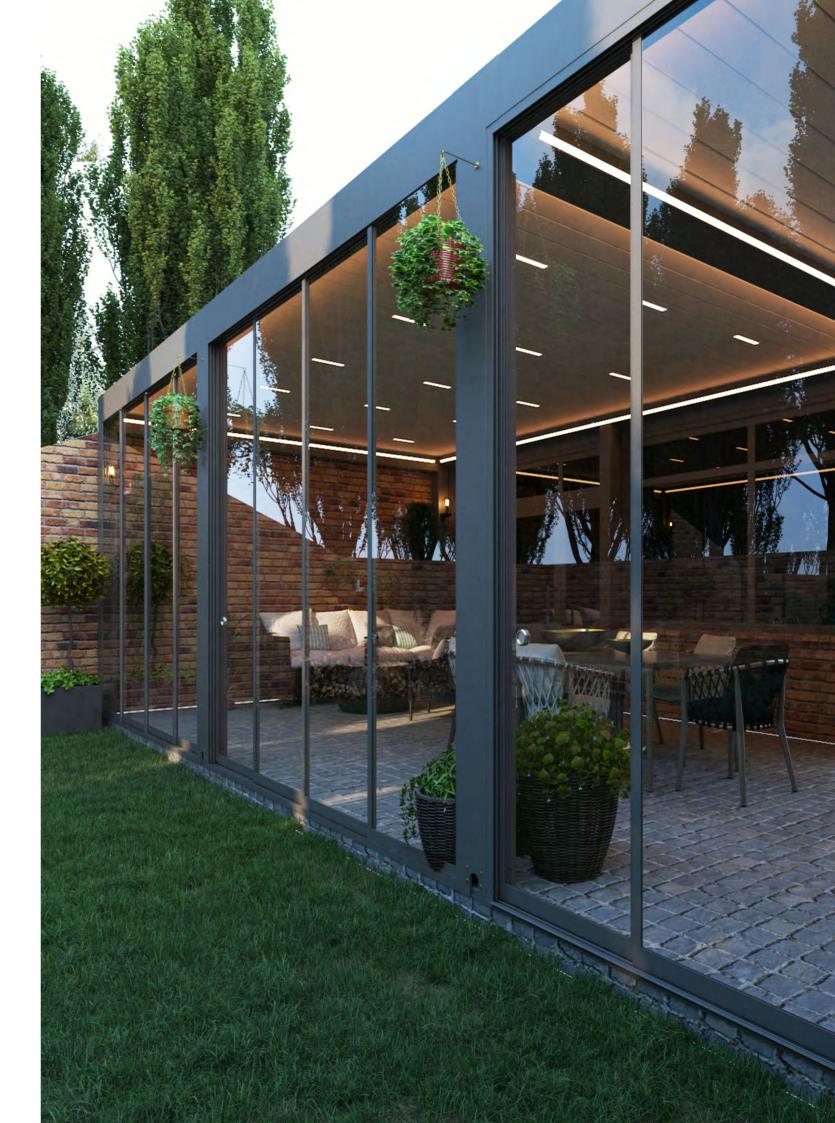

# DOUBLE GLASS SLIDING

### FOR BETTER INSULATION!

Buildings where insulation solutions have been prioritized, offers great comfort to its users. With this solution you maximise the use of the natural heat that daylight provides.

# SMOOTH OPERATION, DUST & WATER PROTECTION

This is an indispensable complement to energy saving efforts. The specially designed wheel system ensures smooth manoeuvring of each panel to both left and right and the tiny brushes between the glass panels prevents dust and water entering.