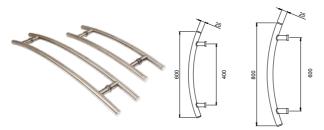

#### **LINEAR SERIES**

The stylish Linear Series is a push & pull handle that is screwed directly into the glass door and is available in 4 lengths in stainless steel. With its classic, slim design it fits to any project.