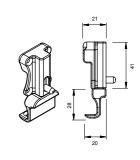

### **SLIDING GLASS MIDDLE LOCK**

This beautiful security system for sliding glass is used on the middle rails of our sliding glass systems. All Metal Parts are made from Stainless Steel.

# SLIDING GLASS INTERNAL LOCK

This attractive and functional locking system is used in Sliding Glass applications. It is installed on the internal side of the application and all metal parts are made from stainless steel. The bolt is designed to easily slip into the lock.