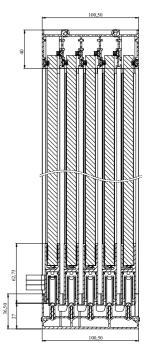

#### 5 Railed Sliding System S

6 Railed Sliding System S

6 Panel Left 6 Panel Right

6 Panel Left & 6 Panel Left

**BOTTOM PROFILE OPTIONS** 

Choose from three ground connection options: Standard, With ramped profile, or embedded in the floor, to suit your specific requirements. Elevate your living or commercial space with endless design possibilities.