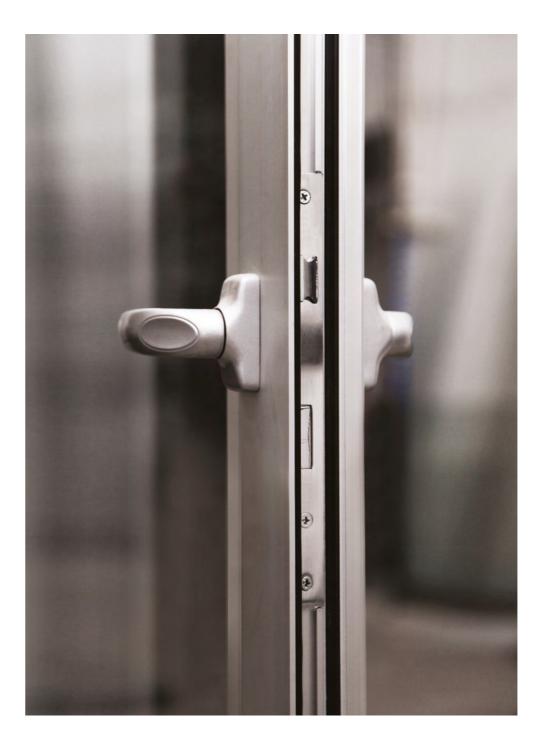

### **LOCKS**

# INSULATED SLIDING GLASS LOCK

This Lock is used on insulated sliding glass panels. With

its intelligent Lock-in-feature, all metal parts are made from Stainless Steel and are of highest quality to enable smooth operation which makes it a joy to use.

### **SLIDING GLASS MIDDLE LOCK**

This beautiful security system for sliding glass is used on the middle rails of our sliding glass systems. All Metal Parts are made from Stainless Steel.

# SLIDING GLASS INTERNAL LOCK

This attractive and functional locking system is used in Sliding Glass applications. It is installed on the internal side of the application and all metal parts are made from stainless steel. The bolt is designed to easily slip into the lock.