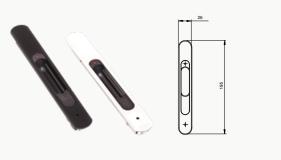

# INSULATED SLIDING GLASS LOCK

This Lock is used on insulated sliding glass panels. With

its intelligent Lock-in-feature, all metal parts are made from Stainless Steel and are of highest quality to enable smooth operation which makes it a joy to use.

#### **FOLDING GLASS LOCK**

This lock is used for all of our folding glass systems. Its combination of advanced technology and design enables easy operation at all times. It is a functional solution to lock the glass panels.

### **FOLDING GLASS KEY LOCK**

A reliable locking system with the added benefit of extremely easy installation, our folding glass systems are turned to the locked or unlocked position from the inside and unlocked from the outside with a key.

### **SLIDING GLASS MIDDLE LOCK**

This beautiful security system for sliding glass is used on the middle rails of our sliding glass systems. All Metal Parts are made from Stainless Steel.

# SLIDING GLASS INTERNAL LOCK

This attractive and functional locking system is used in Sliding Glass applications. It is installed on the internal side of the application and all metal parts are made from stainless steel. The bolt is designed to easily slip into the lock.