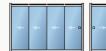

# DOUBLE GLASS SLIDING

### FOR BETTER INSULATION!

Buildings where insulation solutions have been prioritized, offers great comfort to its users. With this solution you maximise the use of the natural heat that daylight provides.

# SMOOTH OPERATION, DUST & WATER PROTECTION

This is an indispensable complement to energy saving efforts. The specially designed wheel system ensures smooth manoeuvring of each panel to both left and right and the tiny brushes between the glass panels prevents dust and water entering.