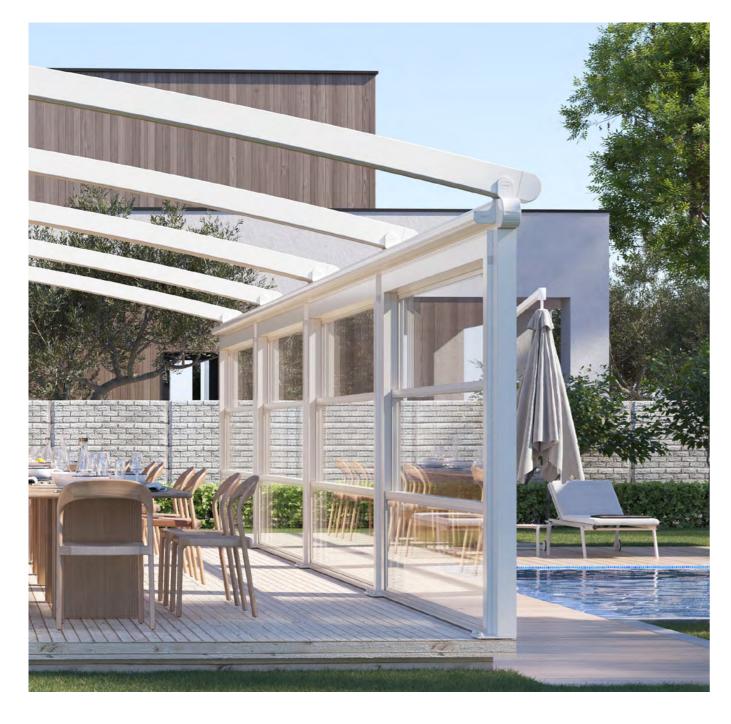

# DOUBLE GLASS FOLDING SYSTEM

This protective and classy concept has been developed in order to provide maximum comfort to any living space.

# ROBUST AND DRY SPACES

With perfect water and heat insolation as well as being completely airtight it integrates indoor and outdoor living.

The strength of this system enables it to carry heavy panels and the extra rubber surround makes the system completely air tight and waterproof.

# **EASY OPERATION AND DURABLE DESIGN.**

Small wheels along the top and bottom of the frame enables the panel to open and close in the accordion folding style.

Each panel is enclosed with an aluminium frame and in turn connected to each other with strong hinges.