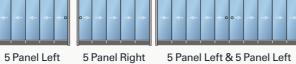

### **PANEL CONFIGURATION**

3 Railed Sliding System S

3 Panel Left 3 Panel Right

3 Panel Left & 3 Panel Left

4 Railed Sliding System S

4 Panel Left 4 Panel Right 4 Panel Left & 4 Panel Left

#### 5 Railed Sliding System S

6 Railed Sliding System S

6 Panel Left 6 Panel Right

6 Panel Left & 6 Panel Left

**BOTTOM PROFILE OPTIONS** 

Choose from three ground connection options: Standard, With ramped profile, or embedded in the floor, to suit your specific requirements. Elevate your living or commercial space with endless design possibilities.