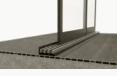

#### 5 Railed Sliding System S

6 Railed Sliding System S

6 Panel Left 6 Panel Right

6 Panel Left & 6 Panel Left

**BOTTOM PROFILE OPTIONS** 

Choose from three ground connection options: Standard, With ramped profile, or embedded in the floor, to suit your specific requirements. Elevate your living or commercial space with endless design possibilities.

Standard

With Ramp Profile

Sliding System S

4 Railed Sliding System S

5 Railed Sliding System S

6 Railed Sliding System S

GLASS SYSTEMS & CLOSURES — DOUBLE GLASS SLIDING

GLASS SYSTEMS & CLOSURES — DOUBLE GLASS SLIDING