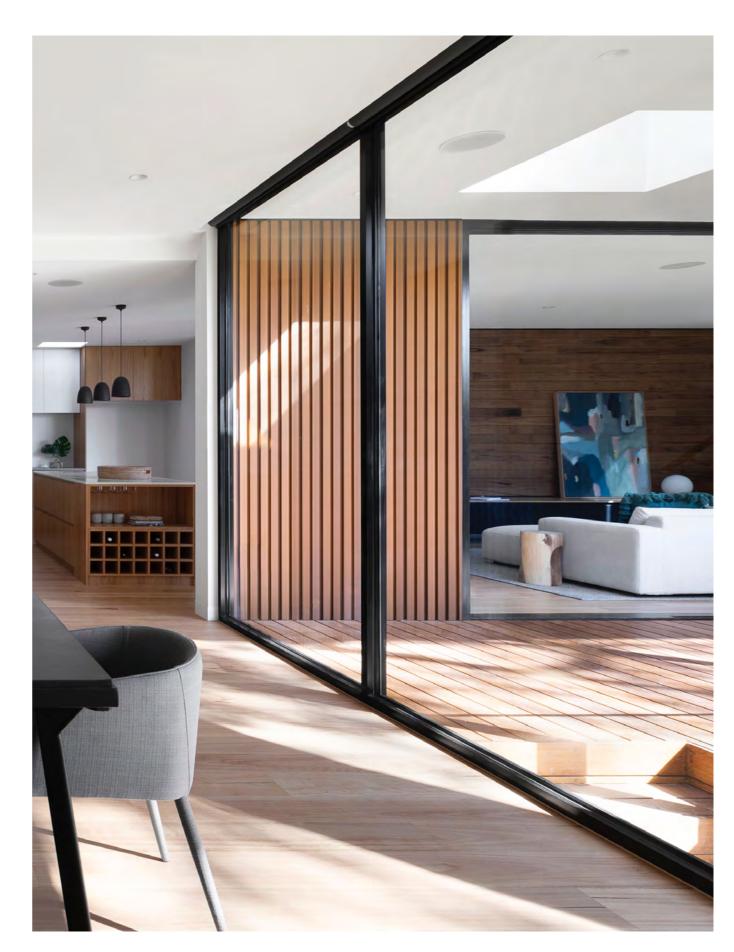

# DOUBLE GLASS FOLDING SYSTEM

This protective and classy concept has been developed in order to provide maximum comfort to any living space.

# ROBUST AND DRY SPACES

With perfect water and heat insolation as well as being completely airtight it integrates indoor and outdoor living.

The strength of this system enables it to carry heavy panels and the extra rubber surround makes the system completely air tight and waterproof.

# **EASY OPERATION AND DURABLE DESIGN.**

Small wheels along the top and bottom of the frame enables the panel to open and close in the accordion folding style.

Each panel is enclosed with an aluminium frame and in turn connected to each other with strong hinges.