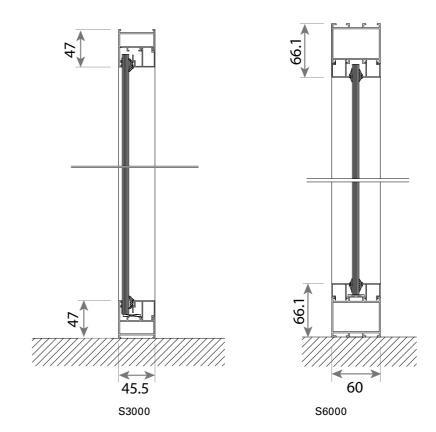

### **TECHNICAL FEATURES**

| DIMENSIONS     |                  | <b>GLASS OPTIONS</b> | <b>GLASS COLOR OPTIONS</b> |
|----------------|------------------|----------------------|----------------------------|
| Max Height     | 300 cm           | Tempered             | Transparent                |
| Max Wing Width | 600 cm           | Laminated            | Blue                       |
| Glass          | 4+4 mm Laminated | _                    | Green                      |
| Glass Color    | Transparent      | _                    | Smoked                     |

#### **APPLICATIONS**

|       | 4+4 Laminated | 5+5 Laminated | 6+6 Laminated | Insulated Tempered (4+9+4) |
|-------|---------------|---------------|---------------|----------------------------|
| S3000 | •             | •             | •             | •                          |
| S6000 | •             | •             | •             | •                          |