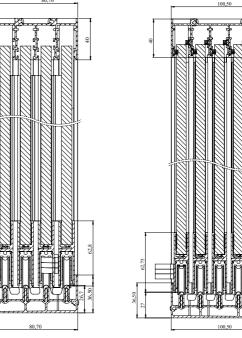

### **PANEL CONFIGURATION**

3 Railed Sliding System S

3 Panel Left 3 Panel Right

3 Panel Left & 3 Panel Left

4 Railed Sliding System S

4 Panel Left 4 Panel Right 4 Panel Left & 4 Panel Left

#### 5 Railed Sliding System S

6 Railed Sliding System S

6 Panel Left 6 Panel Right

6 Panel Left & 6 Panel Left

**BOTTOM PROFILE OPTIONS** 

Choose from three ground connection options: Standard, With ramped profile, or embedded in the floor, to suit your specific requirements. Elevate your living or commercial space with endless design possibilities.