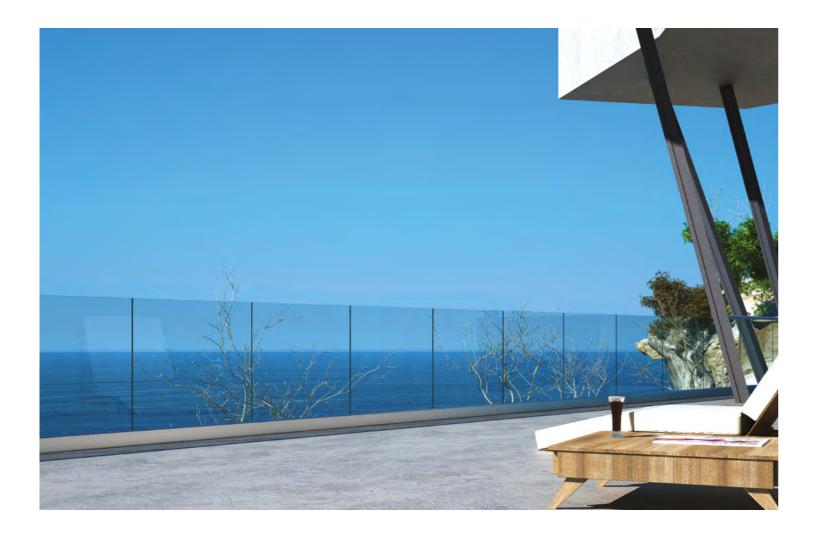

# FRAMELESS PANELS AND UNINTERRUPTED VIEW!

With its strong frameless panels the Parapet system provides uninterrupted views as well as a welcome wind shield too.

It is an ingenious form of glass fencing that can either be installed directly into the ground giving the appearance of the glass coming straight up from the earth or into a metal rail that runs along the bottom of the panel of glass.

EMBEDDED OR ABOVE THE GROUND