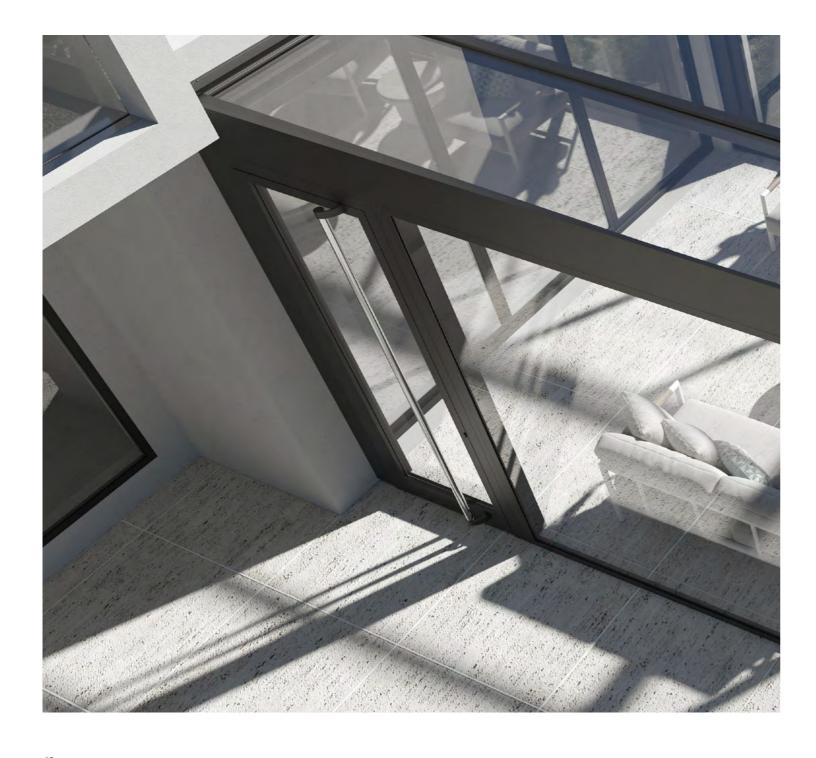

### **GLASS DOOR**

The beautifully designed panoramic glass door is an elegant feature in many buildings, flooding a room with natural light and creating a seamless flow between your various living arrangements.

# **CUSTOMIZABLE SOLUTIONS**

This sturdy, frameless door has a special mechanism to stay fast in either the open or closed position. Different accessories are available to apply directly to the glass door.