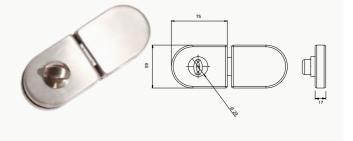

#### **CIRCLE**

It's beautiful design complements each individual project beautifully.

• Drill hole in glass: Ø 50m

Outer: Ø 60mm

• Drill hole in glass: Ø 10mm

Outer: Ø 60mm