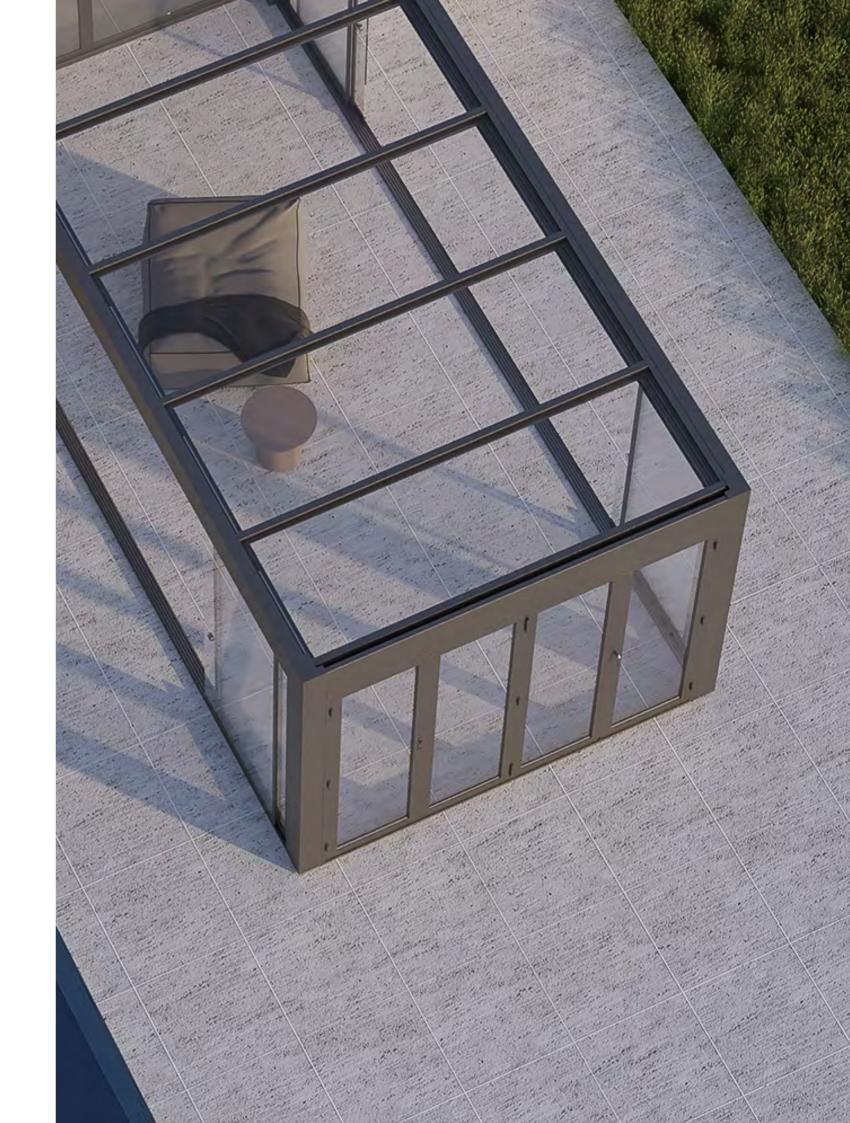

# STANDARD CONFIGURATIONS

GLASS SYSTEM

Sliding S Double Glass Sliding System Lift & Slide System

# Seamless Elegance: SLIDING GLASS SYSTEMS

Palmiye's sliding glass systems provide the perfect blend of style and functionality for your living space. Effortlessly open up your room to the outdoors while maintaining energy efficiency and weather resistance.

Experience the ultimate in modern design and convenience with sliding glass systems.

GLASS SYSTEMS & CLOSURES — SLIDING S

GLASS SYSTEMS & CLOSURES — SLIDING S