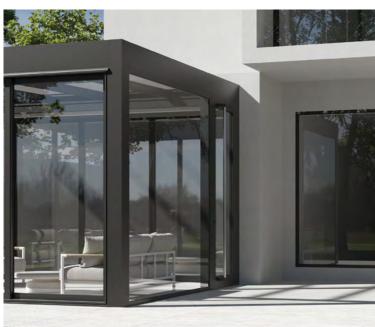

# DOUBLE GLASS FOLDING SYSTEM

This protective and classy concept has been developed in order to provide maximum comfort to any living space.

# ROBUST AND DRY SPACES

With perfect water and heat insolation as well as being completely airtight it integrates indoor and outdoor living.

The strength of this system enables it to carry heavy panels and the extra rubber surround makes the system completely air tight and waterproof.

# **EASY OPERATION AND DURABLE DESIGN.**

Small wheels along the top and bottom of the frame enables the panel to open and close in the accordion folding style.

Each panel is enclosed with an aluminium frame and in turn connected to each other with strong hinges.