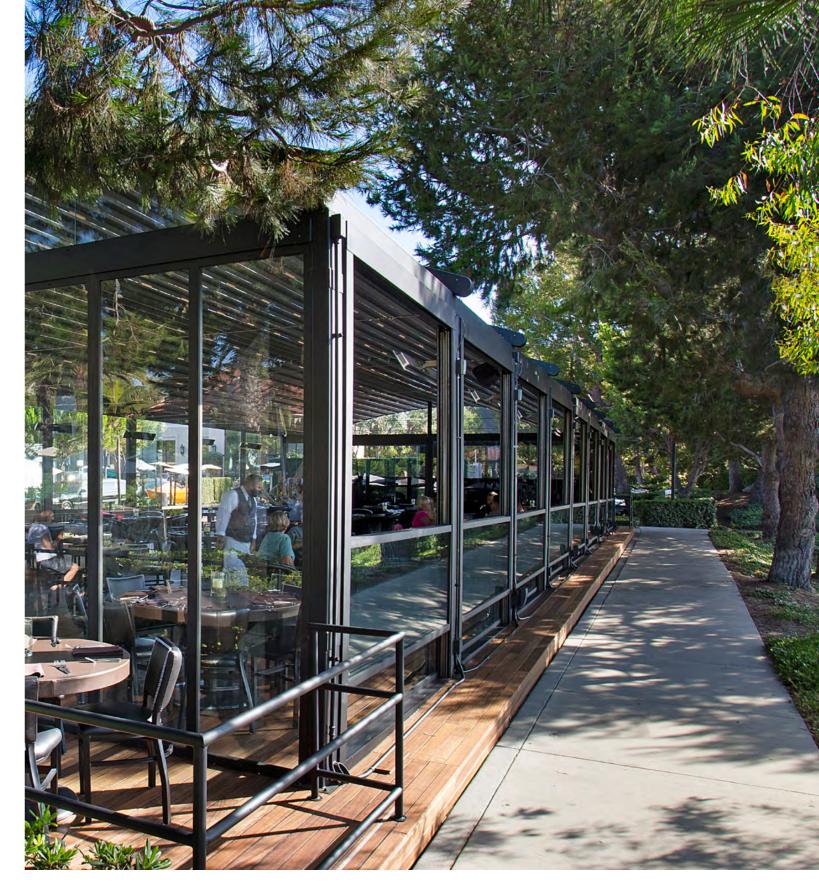

# Seamless Elegance: SLIDING GLASS SYSTEMS

Palmiye's sliding glass systems provide the perfect blend of style and functionality for your living space. Effortlessly open up your room to the outdoors while maintaining energy efficiency and weather resistance.

Experience the ultimate in modern design and convenience with sliding glass systems.

GLASS SYSTEMS & CLOSURES — SLIDING S

GLASS SYSTEMS & CLOSURES — SLIDING S

### **SLIDING S**

Palmiye's sliding glass system is perfect for any building and pergola, its adjustable wheels ensure smooth manoeuvring of each panel to both left and right.

Sliding Glass System S provides wider openings with 3, 4, 5, 6 rail options.

Palmiye's Sliding Glass System S: **VERSATILE AND SMOOTH.** 