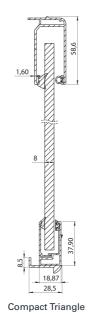

### **TECHNICAL FEATURES**

| DIMENSIONS  |                  | <b>GLASS OPTIONS</b> | <b>GLASS COLOR OPTIONS</b> |
|-------------|------------------|----------------------|----------------------------|
| Max Height  | 230 cm           | Tempered             | Transparent                |
| Max Width   | 230 cm           | Laminated            | Green                      |
| Glass       | 4+4 mm Laminated |                      | Smoked                     |
| Glass Color | Transparent      |                      | Opaque                     |

#### **APPLICATIONS**

| 4+4 Laminated    |   | 8 mm<br>Laminated Tempered | Insulated Tempered (4+6+4 mm) |  |
|------------------|---|----------------------------|-------------------------------|--|
| Plus Triangle    | • | •                          | •                             |  |
| Compact Triangle | • | •                          | -                             |  |

### **TRIANGLE**

There are 2 types of triangular fixed glass systems compatible with Palmiye's Plus and Compact Pergola series.

PARAPET SYSTEMS

Fixed Parapet Systems Adjustable Parapet Systems