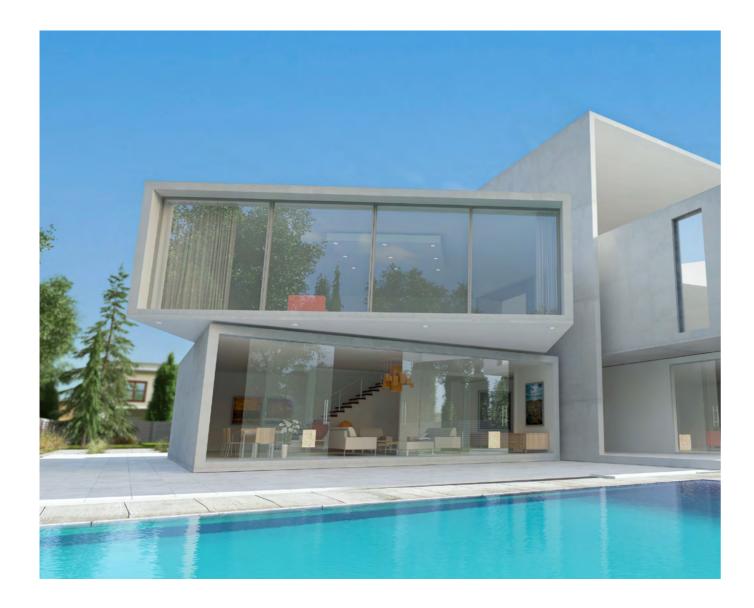

# Seamless Elegance: SLIDING GLASS SYSTEMS

Palmiye's sliding glass systems provide the perfect blend of style and functionality for your living space. Effortlessly open up your room to the outdoors while maintaining energy efficiency and weather resistance.

Experience the ultimate in modern design and convenience with sliding glass systems.

GLASS SYSTEMS & CLOSURES — SLIDING S

GLASS SYSTEMS & CLOSURES — SLIDING S

### **SLIDING S**

Palmiye's sliding glass system is perfect for any building and pergola, its adjustable wheels ensure smooth manoeuvring of each panel to both left and right.

Sliding Glass System S provides wider openings with 3, 4, 5, 6 rail options.