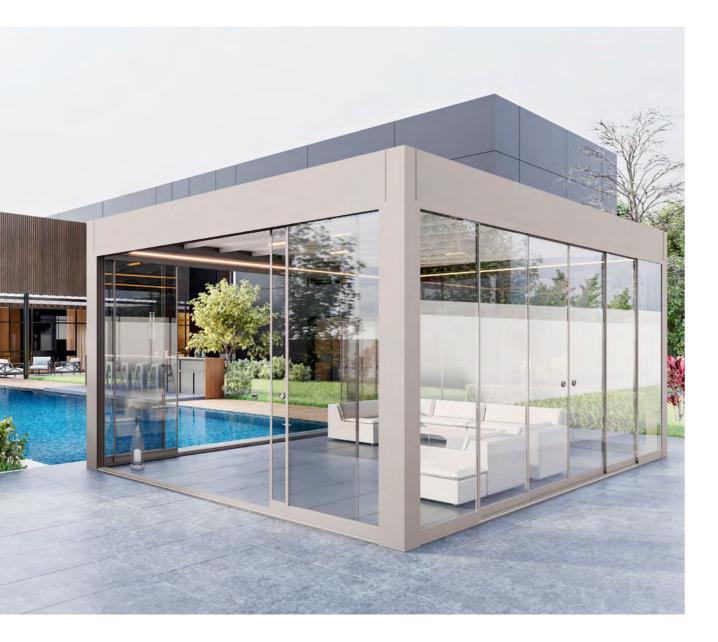

### LIFT AND SLIDE SYSTEM

### UNCOMPROMISED INSULATION AND BREATHTAKING VIEWS

When closed this system offers perfect water, wind, heat insolation and in addition to this the huge panels enable an unbroken panoramic view.

### EFFORTLESS AND LIGHTWEIGHT

In order that the panels can be so big and the view unbroken, the system consists of a lifting mechanism that first lifts the panel and then slides it. It is a very light weight system and slides very easily and smoothly without much effort.