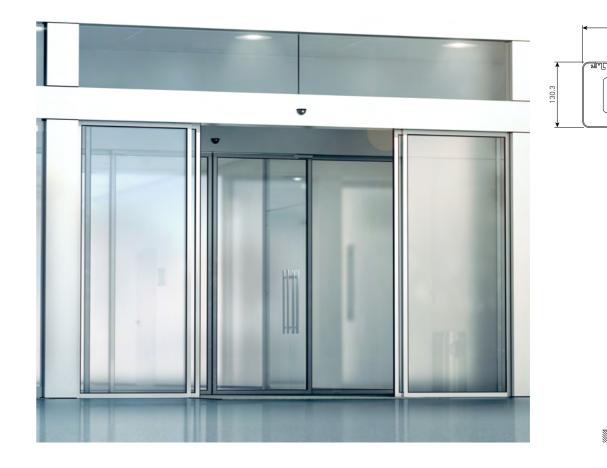

### **PHOTOCELL DOOR**

The stylish door system operates with a photocell sensor for security and access control, while providing excellent weather sealing and maximum visibility with reduced frames.

SENSOR-OPERATED & STYLISH

### **TECHNICAL FEATURES**

| DIMENSIONS      |        |  |  |  |
|-----------------|--------|--|--|--|
| Height          | 300 cm |  |  |  |
| Max Wings Width | 100 cm |  |  |  |

**GLASS OPTIONS**4+4 mm Laminated

Transparent

**GLASS COLOR OPTIONS** 

Green Smoked

\*System height varies depending on the panel width.

### **CONFIGURATIONS**

This clean cut and stylish door system operates with a photocell sensor.

Single-Way Slide

Dual-Way Slide