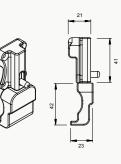

### INSULATED SLIDING GLASS LOCK

This Lock is used on insulated sliding glass panels. With

its intelligent Lock-in-feature, all metal parts are made from Stainless Steel and are of highest quality to enable smooth operation which makes it a joy to use.

### **SLIDING GLASS MIDDLE LOCK**

This beautiful security system for sliding glass is used on the middle rails of our sliding glass systems. All Metal Parts are made from Stainless Steel.

### SLIDING GLASS INTERNAL LOCK

This attractive and functional locking system is used in Sliding Glass applications. It is installed on the internal side of the application and all metal parts are made from stainless steel. The bolt is designed to easily slip into the lock.

#### **HTP LOCK**

Elevate security with our stainless steel key-operated lock for sliding glass systems, combining durability with a minimalist design.