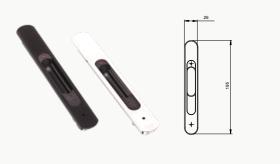

### **ALLURE**

This elegant handle has been designed especially for our aluminium door. It offers smooth operation and aside from its stylish appearance, you are assured each time you grasp the handle that this is a quality set apart from others.

### **OVAL SERIES**

The handle on a door is actually more important than anyonerealizes.

• Drill hole in glass: Ø 10mm

### **LINEAR SERIES**

The stylish Linear Series is a push & pull handle that is screwed directly into the glass door and is available in 4 lengths in stainless steel. With its classic, slim design it fits to any project.

• Drill hole in glass: Ø 10mm