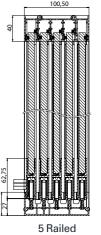

### **PANEL CONFIGURATION**

3 Railed Sliding System S

3 Panel Left & 3 Panel Left 3 Panel Left 3 Panel Right

4 Railed Sliding System S

4 Panel Left 4 Panel Right 4 Panel Left & 4 Panel Left

6 Panel Left 6 Panel Right