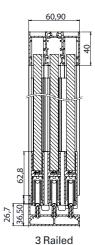

### **PANEL CONFIGURATION**

3 Railed Sliding System S

3 Panel Left & 3 Panel Left 3 Panel Left 3 Panel Right

4 Railed Sliding System S

4 Panel Left 4 Panel Right 4 Panel Left & 4 Panel Left

6 Panel Left 6 Panel Right