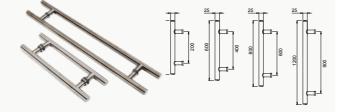

#### **CIRCLE**

It's beautiful design complements each individual project beautifully.

• Drill hole in glass: Ø 50m

Outer: Ø 60mm

### **CYLINDER**

Both stylish and functional this cylinder door handle is made from stainless steel. Its dual notch design enables it to snuggle perfectly into the hand and it is a preferred option in many projects.

• Drill hole in glass: Ø 10mm

Outer: Ø 60mm