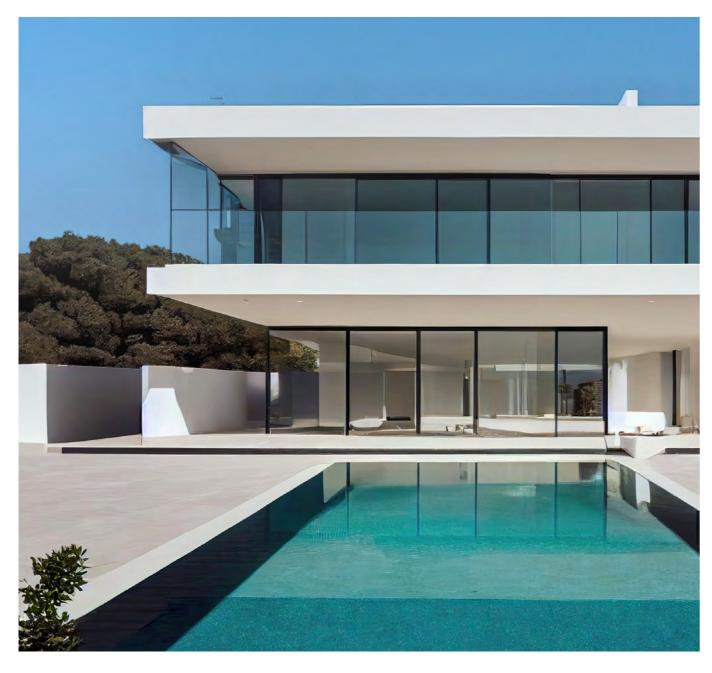

### **GLASS ENCLOSURE SYSTEMS**

Experience the ultimate in outdoor living by adding our glass enclosure systems to your pergola or any outdoor space. Say goodbye to seasonal limitations and embrace a new level of comfort and luxury in your outdoor space. Discover the possibilities today and create a living space that knows no boundaries.

### YOUR UNIQUE SPACE

Our extensive range of glass enclosure systems ensures a perfect match for any space.

Whether you have a cozy backyard pergola or a chic urban rooftop retreat, our tailored solutions cater to your unique requirements.

Choose the ideal glass system to seamlessly integrate with your space and enjoy indoor-outdoor living in your own distinctive style

YOUR PATH TO YEAR-ROUND **OUTDOOR BLISS** 

LDING ASS STEMS