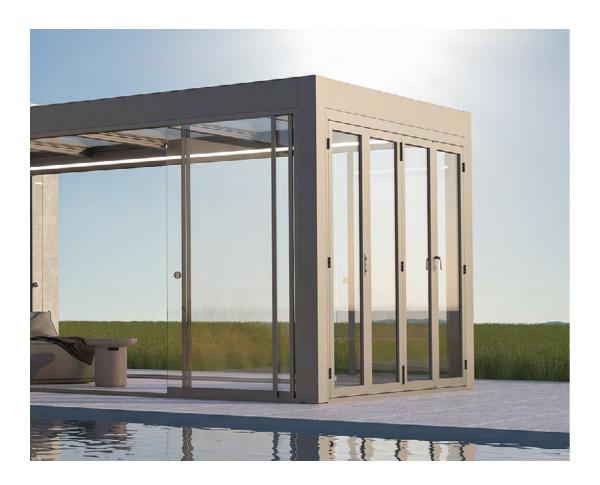

### LIFT AND SLIDE SYSTEM

### UNCOMPROMISED INSULATION AND BREATHTAKING VIEWS

When closed this system offers perfect water, wind, heat insolation and in addition to this the huge panels enable an unbroken panoramic view.

### EFFORTLESS AND LIGHTWEIGHT

In order that the panels can be so big and the view unbroken, the system consists of a lifting mechanism that first lifts the panel and then slides it. It is a very light weight system and slides very easily and smoothly without much effort.