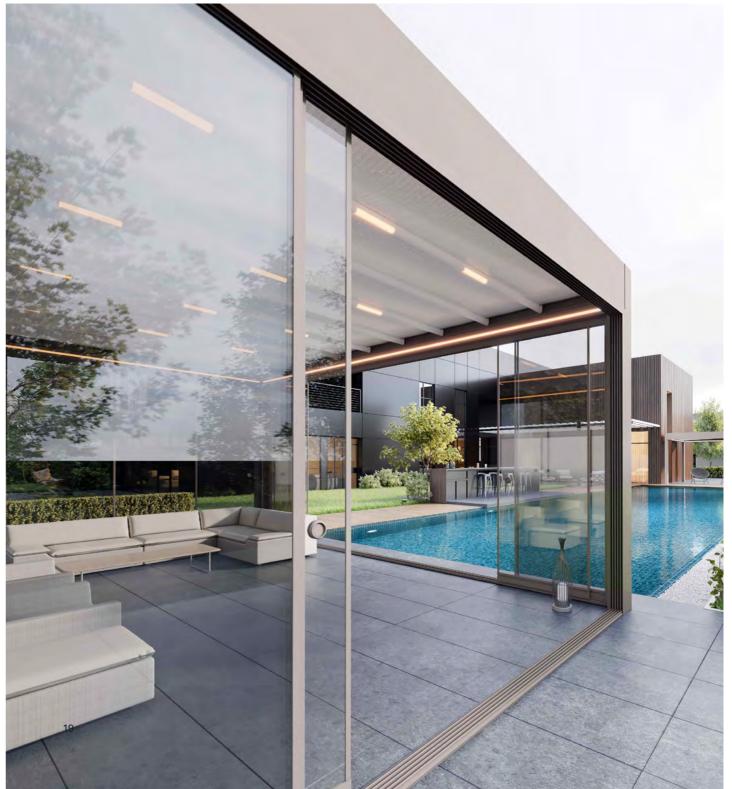

### **GLASS ENCLOSURE SYSTEMS**

Experience the ultimate in outdoor living by adding our glass enclosure systems to your pergola or any outdoor space. Say goodbye to seasonal limitations and embrace a new level of comfort and luxury in your outdoor space. Discover the possibilities today and create a living space that knows no boundaries.

### YOUR UNIQUE SPACE

Our extensive range of glass enclosure systems ensures a perfect match for any space.

Whether you have a cozy backyard pergola or a chic urban rooftop retreat, our tailored solutions cater to your unique requirements.

Choose the ideal glass system to seamlessly integrate with your space and enjoy indoor-outdoor living in your own distinctive style

YOUR PATH TO YEAR-ROUND **OUTDOOR BLISS** 

LDING ASS STEMS