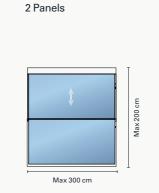

#### 2 Panels Motorized

| Width              | 150-400 cm | 150-375 cm | 150-350 cm | 150-325 cm | 150-300 cm |
|--------------------|------------|------------|------------|------------|------------|
| Height (max.)      | 200 cm     | 225 cm     | 250 cm     | 275 cm     | 300 cm     |
|                    |            |            |            |            |            |
| 3 Panels Motorized |            |            |            |            |            |

150-350 cm

Height (max.) 300cm 325 cm 350 cm 375 cm 400 cm

150-375 cm

Maximum Height varies according to width correlation.