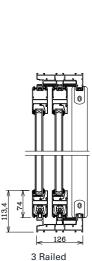

### **SLIDING S**

Palmiye's sliding glass system is perfect for any building and pergola, its adjustable wheels ensure smooth manoeuvring of each panel to both left and right.

Sliding Glass System S provides wider openings with 3, 4, 5, 6 rail options.

### **PANEL CONFIGURATION**

3 Railed Sliding System S

3 Panel Left & 3 Panel Left 3 Panel Left 3 Panel Right

4 Railed Sliding System S

4 Panel Left 4 Panel Right 4 Panel Left & 4 Panel Left

6 Panel Left 6 Panel Right