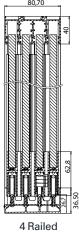

### **PANEL CONFIGURATION**

3 Railed Sliding System S

3 Panel Left & 3 Panel Left 3 Panel Left 3 Panel Right

4 Railed Sliding System S

4 Panel Left 4 Panel Right 4 Panel Left & 4 Panel Left

6 Panel Left 6 Panel Right