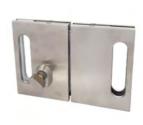

### **SLIDING GLASS MIDDLE LOCK**

This beautiful security system for sliding glass is used on the middle rails of our sliding glass systems. All Metal Parts are made from Stainless Steel.

### SLIDING GLASS INTERNAL LOCK

This attractive and functional locking system is used in Sliding Glass applications. It is installed on the internal side of the application and all metal parts are made from stainless steel. The bolt is designed to easily slip into the lock.

#### **HTP LOCK**

Elevate security with our stainless steel key-operated lock for sliding glass systems, combining durability with a minimalist design.