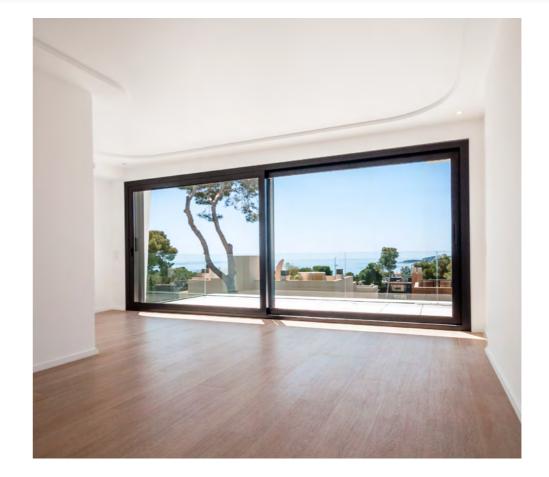

## RECTANGULAR FIXED SYSTEM

Fixed glass systems provide protection and energy efficiency but also elevate the overall ambiance of your space. Their minimalist, sleek design allows natural light to flood in while safeguarding against the forces of nature.

### BEYOND WALLS, EMBRACE NATURE'S GALLERY.

With fixed glass systems, you can enjoy the beauty of the great outdoors from the comfort of your interior space, experiencing the perfect blend of form and function. Make a bold architectural statement and create a lasting impression with fixed glass systems, the epitome of modern design and reliability.