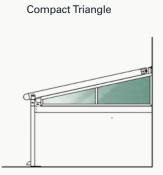

## TRIANGULAR FIXED SYSTEM

Elevate your pergola experience to the next level with our innovative fixed glass systems. Now, you can seamlessly enclose the triangular sections on the sides of your pergola, transforming it into a year-round oasis of comfort and style.

### **TRIANGLE**

There are 2 types of triangular fixed glass systems compatible with Palmiye's Plus and Compact Pergola series.

PARAPET SYSTEMS

Fixed Parapet Systems Adjustable Parapet Systems