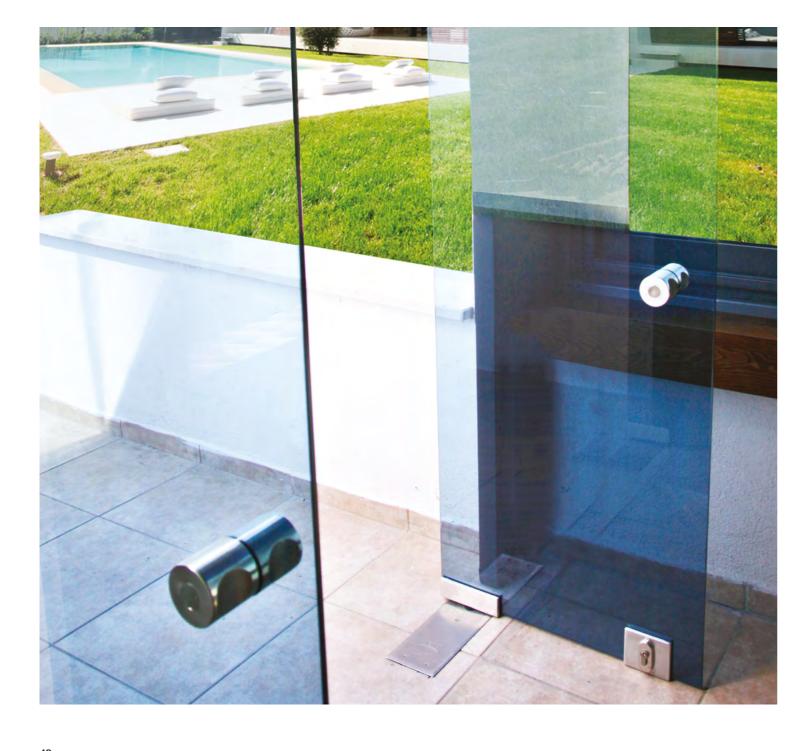

### **GLASS DOOR**

The beautifully designed panoramic glass door is an elegant feature in many buildings, flooding a room with natural light and creating a seamless flow between your various living arrangements.

### **CUSTOMIZABLE SOLUTIONS**

This sturdy, frameless door has a special mechanism to stay fast in either the open or closed position. Different accessories are available to apply directly to the glass door.

#### **CIRCLE**

It's beautiful design complements each individual project beautifully.

• Drill hole in glass: Ø 50m

Outer: Ø 60mm

### **CYLINDER**

Both stylish and functional this cylinder door handle is made from stainless steel. Its dual notch design enables it to snuggle perfectly into the hand and it is a preferred option in many projects.