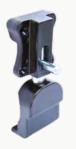

### INSULATED SLIDING GLASS LOCK

This Lock is used on insulated sliding glass panels. With

its intelligent Lock-in-feature, all metal parts are made from Stainless Steel and are of highest quality to enable smooth operation which makes it a joy to use.

### **SLIDING GLASS MIDDLE LOCK**

This beautiful security system for sliding glass is used on the middle rails of our sliding glass systems. All Metal Parts are made from Stainless Steel.

### SLIDING GLASS INTERNAL LOCK

This attractive and functional locking system is used in Sliding Glass applications. It is installed on the internal side of the application and all metal parts are made from stainless steel. The bolt is designed to easily slip into the lock.

#### **HTP LOCK**

Elevate security with our stainless steel key-operated lock for sliding glass systems, combining durability with a minimalist design.