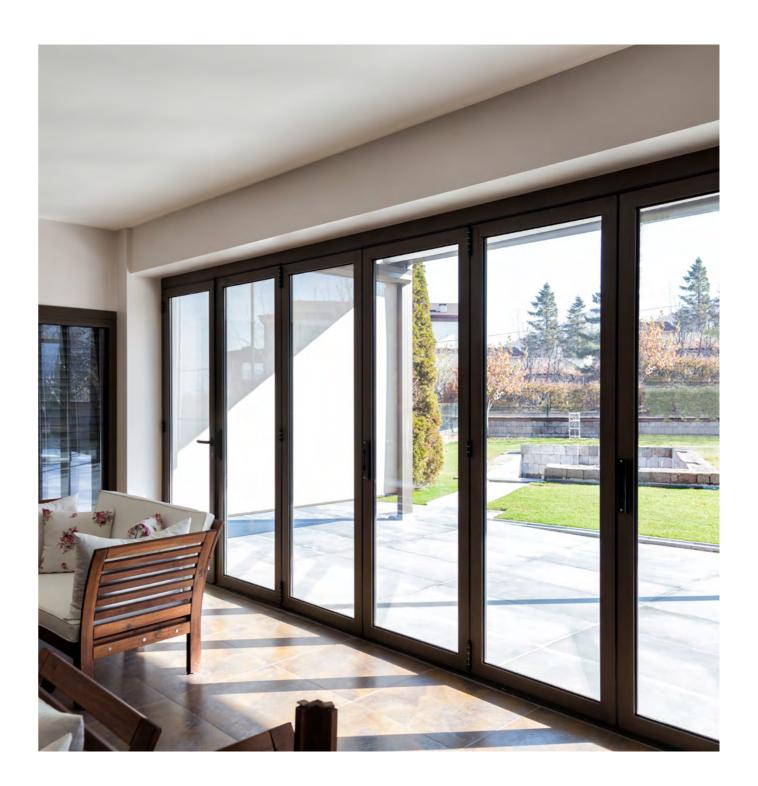

### **SLIDING S**

Palmiye's sliding glass system is perfect for any building and pergola, its adjustable wheels ensure smooth manoeuvring of each panel to both left and right.

Sliding Glass System S provides wider openings with 3, 4, 5, 6 rail options.

Palmiye's Sliding Glass System S: **VERSATILE AND SMOOTH.** 

## CLEAN AND SPACE-EFFICIENT

The tiny brushes between the 10 mm glass prevents dust entering. Whether open or closed there is no loss of space with this system.