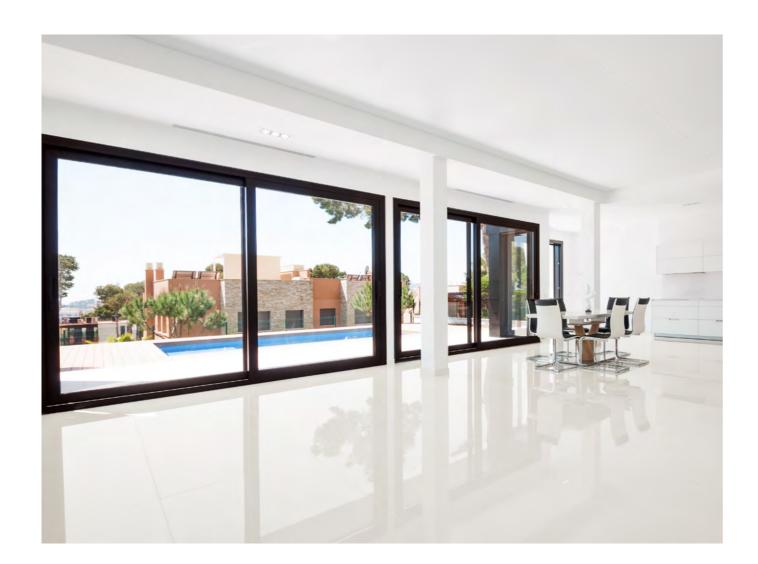

# Seamless Elegance: SLIDING GLASS SYSTEMS

Palmiye's sliding glass systems provide the perfect blend of style and functionality for your living space. Effortlessly open up your room to the outdoors while maintaining energy efficiency and weather resistance.

Experience the ultimate in modern design and convenience with sliding glass systems.

GLASS SYSTEMS & CLOSURES — SLIDING S

GLASS SYSTEMS & CLOSURES — SLIDING S

### **SLIDING S**

Palmiye's sliding glass system is perfect for any building and pergola, its adjustable wheels ensure smooth manoeuvring of each panel to both left and right.

Sliding Glass System S provides wider openings with 3, 4, 5, 6 rail options.