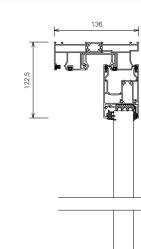

### **TECHNICAL FEATURES**

| DIMENSIONS     |                  | <b>GLASS OPTIONS</b> | <b>GLASS COLOR OPTIONS</b> |
|----------------|------------------|----------------------|----------------------------|
| Max Height     | 300 cm           | Tempered             | Transparent                |
| Max Wing Width | 600 cm           | Laminated            | Green                      |
| Glass          | 4+4 mm Laminated | •                    | Smoked                     |
| Glass Color    | Transparent      | -                    | Opaque                     |

#### **APPLICATIONS**

|       | 4+4 Laminated | 5+5 Laminated | 6+6 Laminated | Insulated Tempered (4+9+4) |  |
|-------|---------------|---------------|---------------|----------------------------|--|
| S3000 | •             | •             | •             | •                          |  |
| S6000 | •             | •             | •             | •                          |  |