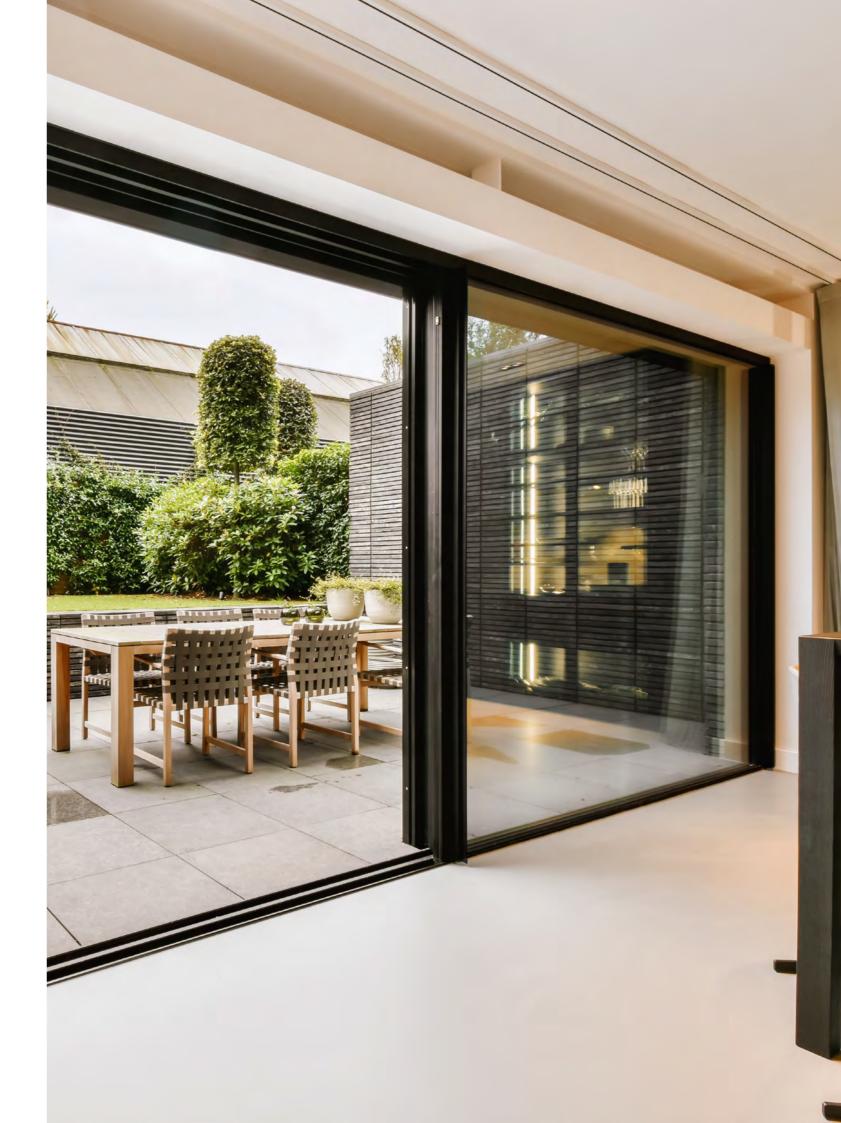

### **DOUBLE GLASS SLIDING**

### FOR BETTER INSULATION!

Buildings where insulation solutions have been prioritized, offers great comfort to its users. With this solution you maximise the use of the natural heat that daylight provides.

### **SMOOTH OPERATION, DUST & WATER PROTECTION**

This is an indispensable complement to energy saving efforts. The specially designed wheel system ensures smooth manoeuvring of each panel to both left and right and the tiny brushes between the glass panels prevents dust and water entering.