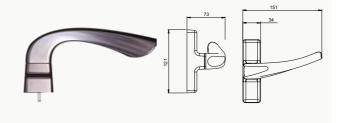

### **GLASS DOOR**

The beautifully designed panoramic glass door is an elegant feature in many buildings, flooding a room with natural light and creating a seamless flow between your various living arrangements.

### **CUSTOMIZABLE SOLUTIONS**

This sturdy, frameless door has a special mechanism to stay fast in either the open or closed position. Different accessories are available to apply directly to the glass door.

# DIMENSIONSMax Height300 cmMax Width100 cm (One Side)Glass10 mm TemperedGlass ColorTransparent

Standard Cylinder Handle

| GLASS OPTIONS  | GLASS COLOR OPTIONS |
|----------------|---------------------|
| 10 mm Tempered | Transparent         |
|                | Green               |
|                | Smoked              |
|                | Satine              |
|                | -                   |