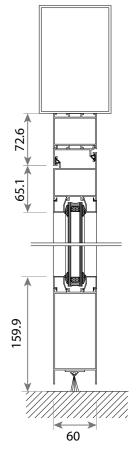

## ADJUSTABLE PARAPET SYSTEM

This vertically operating parapet system offers exceptional versatility. What sets it apart is the convenience of remote control, allowing you to adjust its configuration effortlessly to meet your needs.

## Vertical Freedom REMOTE PRECISION

Whether you wish to create separate interior spaces or enjoy an open balcony with wind protection, the parapet system's remote control operation puts you in control.

#### **DIMENSIONS**

Width

#### 2 Panels Motorized

| Width              | 150-400 cm | 150-375 cm | 150-350 cm | 150-325 cm | 150-300 cm |
|--------------------|------------|------------|------------|------------|------------|
| Height (max.)      | 200 cm     | 225 cm     | 250 cm     | 275 cm     | 300 cm     |
|                    |            |            |            |            |            |
| 3 Panels Motorized |            |            |            |            |            |

150-350 cm

Height (max.) 300cm 325 cm 350 cm 375 cm 400 cm

150-375 cm

Maximum Height varies according to width correlation.