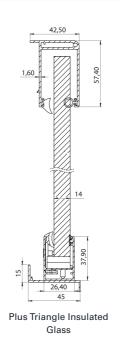

## TRIANGULAR FIXED SYSTEM

Elevate your pergola experience to the next level with our innovative fixed glass systems. Now, you can seamlessly enclose the triangular sections on the sides of your pergola, transforming it into a year-round oasis of comfort and style.

### **TECHNICAL FEATURES**

| DIMENSIONS  |                  | <b>GLASS OPTIONS</b> | <b>GLASS COLOR OPTIONS</b> |
|-------------|------------------|----------------------|----------------------------|
| Max Height  | 230 cm           | Tempered             | Transparent                |
| Max Width   | 230 cm           | Laminated            | Green                      |
| Glass       | 4+4 mm Laminated |                      | Smoked                     |
| Glass Color | Transparent      |                      | Opaque                     |

#### **APPLICATIONS**

| 4+4 Laminated    |   | 8 mm<br>Laminated Tempered | Insulated Tempered (4+6+4 mm) |  |
|------------------|---|----------------------------|-------------------------------|--|
| Plus Triangle    | • | •                          | •                             |  |
| Compact Triangle | • | •                          | -                             |  |

### **TRIANGLE**

There are 2 types of triangular fixed glass systems compatible with Palmiye's Plus and Compact Pergola series.

PARAPET SYSTEMS

Fixed Parapet Systems Adjustable Parapet Systems