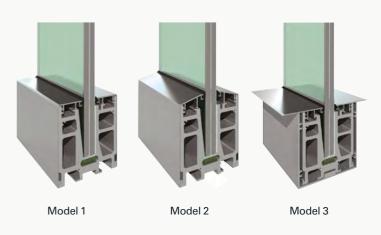

### **BOTTOM PROFILE OPTIONS**

Choose from three ground connection options: Standard, With ramped profile, or embedded in the floor, to suit your specific requirements. Elevate your living or commercial space with endless design possibilities.

Standard

Embedded in the floor with F profile

With Ramp Profile

3 Railed Sliding System S

Sliding System S

Sliding System S

Sliding System S

GLASS SYSTEMS & CLOSURES — DOUBLE GLASS SLIDING GLASS SYSTEMS & CLOSURES — DOUBLE GLASS SLIDING