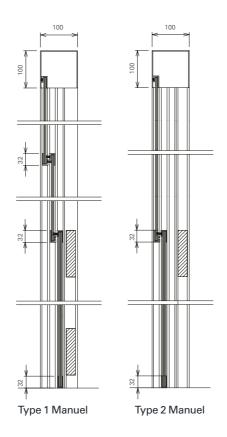

## ADJUSTABLE PARAPET SYSTEM

This vertically operating parapet system offers exceptional versatility. What sets it apart is the convenience of remote control, allowing you to adjust its configuration effortlessly to meet your needs.

## Vertical Freedom REMOTE PRECISION

Whether you wish to create separate interior spaces or enjoy an open balcony with wind protection, the parapet system's remote control operation puts you in control.

### **TECHNICAL FEATURES**

#### **DIMENSIONS**

Width

#### 2 Panels Motorized

| Width              | 150-400 cm | 150-375 cm | 150-350 cm | 150-325 cm | 150-300 cm |
|--------------------|------------|------------|------------|------------|------------|
| Height (max.)      | 200 cm     | 225 cm     | 250 cm     | 275 cm     | 300 cm     |
|                    |            |            |            |            |            |
| 3 Panels Motorized |            |            |            |            |            |

150-350 cm

Height (max.) 300cm 325 cm 350 cm 375 cm 400 cm

150-375 cm

Maximum Height varies according to width correlation.