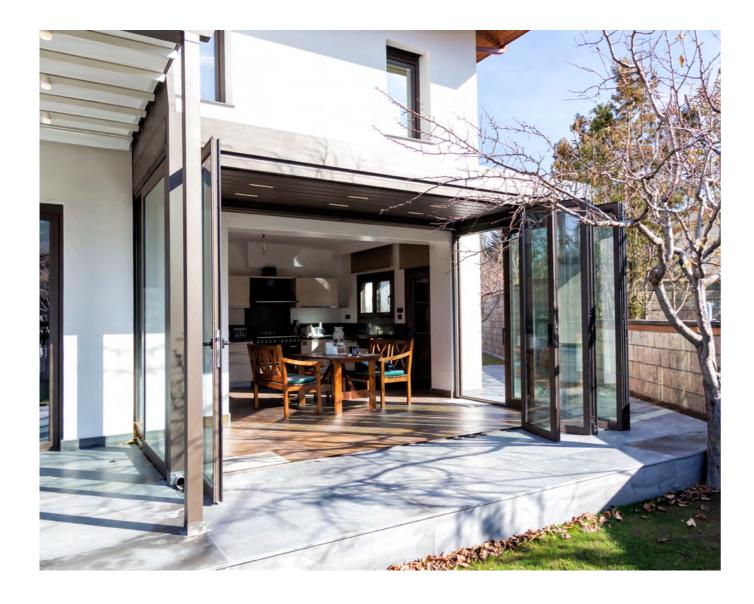

### DOUBLE GLASS FOLDING SYSTEM

This protective and classy concept has been developed in order to provide maximum comfort to any living space.

### ROBUST AND DRY SPACES

With perfect water and heat insolation as well as being completely airtight it integrates indoor and outdoor living.

The strength of this system enables it to carry heavy panels and the extra rubber surround makes the system completely air tight and waterproof.

## **EASY OPERATION AND DURABLE DESIGN.**

Small wheels along the top and bottom of the frame enables the panel to open and close in the accordion folding style.

Each panel is enclosed with an aluminium frame and in turn connected to each other with strong hinges.