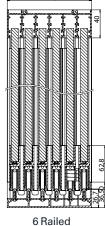

### **PANEL CONFIGURATION**

3 Railed Sliding System S

3 Panel Left & 3 Panel Left 3 Panel Left 3 Panel Right

4 Railed Sliding System S

4 Panel Left 4 Panel Right 4 Panel Left & 4 Panel Left

6 Panel Left 6 Panel Right