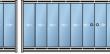

### **PANEL CONFIGURATION**

3 Railed Sliding System S

3 Panel Left & 3 Panel Left 3 Panel Left 3 Panel Right

4 Railed Sliding System S

4 Panel Left 4 Panel Right 4 Panel Left & 4 Panel Left

6 Panel Left 6 Panel Right