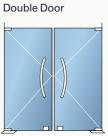

### **CONFIGURATIONS**

Handle

Panoramic glass door comes in both single and double models. The single model features a sleek design with high-quality glass panels. The double model, with two aligned glass panels, maintaining the same modern design and optimizing the flow of natural light into your structure.

### **CONFIGURATIONS**

Aluminum door is available in both single and double models. The single model showcases a streamlined design with top-notch aluminum panels. The double model, features a wider design, providing a larger entrance space.