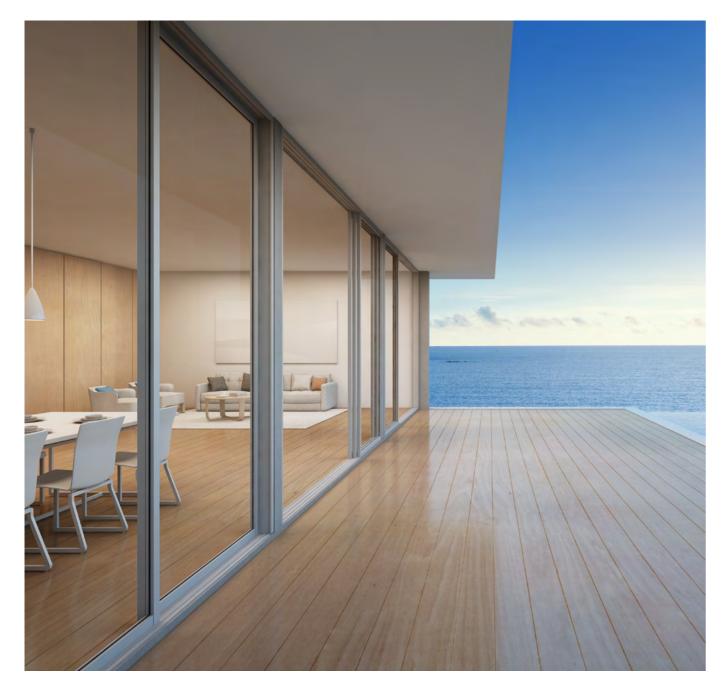

## RECTANGULAR FIXED SYSTEM

Fixed glass systems provide protection and energy efficiency but also elevate the overall ambiance of your space. Their minimalist, sleek design allows natural light to flood in while safeguarding against the forces of nature.

### BEYOND WALLS, EMBRACE NATURE'S GALLERY.

With fixed glass systems, you can enjoy the beauty of the great outdoors from the comfort of your interior space, experiencing the perfect blend of form and function. Make a bold architectural statement and create a lasting impression with fixed glass systems, the epitome of modern design and reliability.