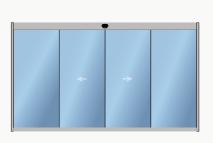

### **DOUBLE GLASS SLIDING**

### FOR BETTER INSULATION!

Buildings where insulation solutions have been prioritized, offers great comfort to its users. With this solution you maximise the use of the natural heat that daylight provides.

### **SMOOTH OPERATION, DUST & WATER PROTECTION**

This is an indispensable complement to energy saving efforts. The specially designed wheel system ensures smooth manoeuvring of each panel to both left and right and the tiny brushes between the glass panels prevents dust and water entering.