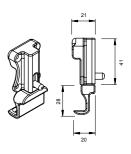

### SLIDING GLASS INTERNAL LOCK

This attractive and functional locking system is used in Sliding Glass applications. It is installed on the internal side of the application and all metal parts are made from stainless steel. The bolt is designed to easily slip into the lock.

#### **HTP LOCK**

Elevate security with our stainless steel key-operated lock for sliding glass systems, combining durability with a minimalist design.