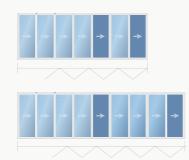

### DOUBLE GLASS FOLDING SYSTEM

This protective and classy concept has been developed in order to provide maximum comfort to any living space.

### ROBUST AND DRY SPACES

With perfect water and heat insolation as well as being completely airtight it integrates indoor and outdoor living.

The strength of this system enables it to carry heavy panels and the extra rubber surround makes the system completely air tight and waterproof.

## **EASY OPERATION AND DURABLE DESIGN.**

Small wheels along the top and bottom of the frame enables the panel to open and close in the accordion folding style.

Each panel is enclosed with an aluminium frame and in turn connected to each other with strong hinges.