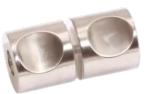

#### **CIRCLE**

It's beautiful design complements each individual project beautifully.

• Drill hole in glass: Ø 50m

Outer: Ø 60mm

• Drill hole in glass: Ø 10mm

Outer: Ø 60mm