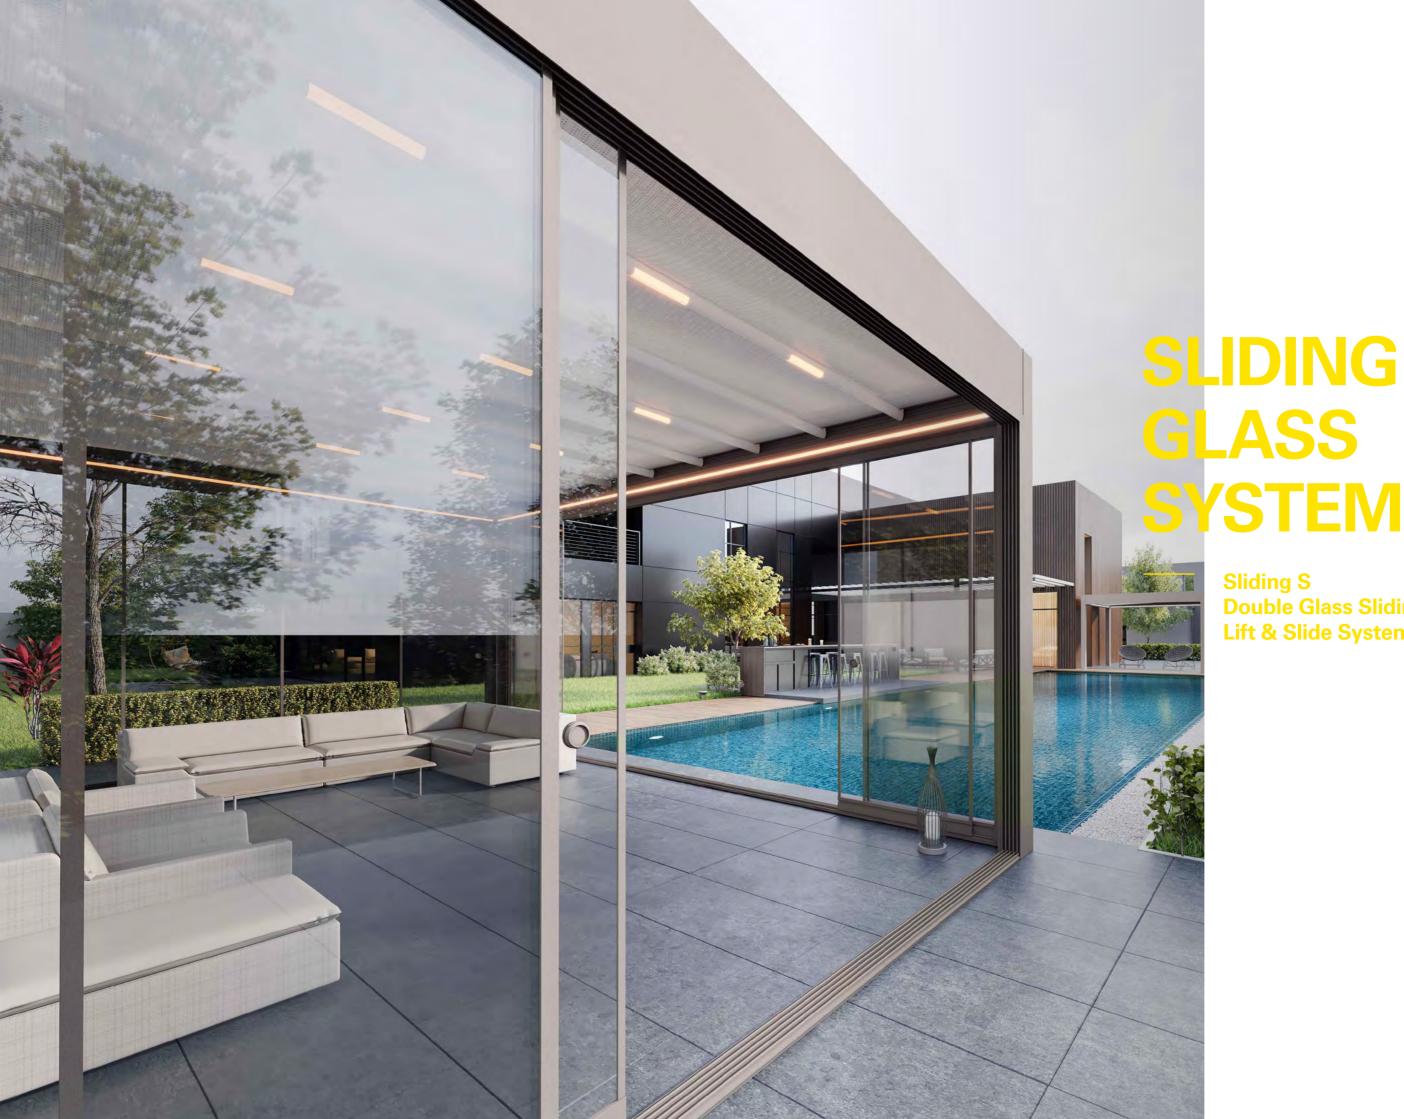

### STANDARD CONFIGURATIONS

GLASS SYSTEM

Sliding S Double Glass Sliding System Lift & Slide System

# Seamless Elegance: SLIDING GLASS SYSTEMS

Palmiye's sliding glass systems provide the perfect blend of style and functionality for your living space. Effortlessly open up your room to the outdoors while maintaining energy efficiency and weather resistance.

Experience the ultimate in modern design and convenience with sliding glass systems.

GLASS SYSTEMS & CLOSURES — SLIDING S

GLASS SYSTEMS & CLOSURES — SLIDING S

### **SLIDING S**

Palmiye's sliding glass system is perfect for any building and pergola, its adjustable wheels ensure smooth manoeuvring of each panel to both left and right.

Sliding Glass System S provides wider openings with 3, 4, 5, 6 rail options.