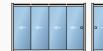

### **SLIDING S**

Palmiye's sliding glass system is perfect for any building and pergola, its adjustable wheels ensure smooth manoeuvring of each panel to both left and right.

Sliding Glass System S provides wider openings with 3, 4, 5, 6 rail options.

### **PANEL CONFIGURATION**

3 Railed Sliding System S

3 Panel Left & 3 Panel Left 3 Panel Left 3 Panel Right

4 Railed Sliding System S

4 Panel Left 4 Panel Right 4 Panel Left & 4 Panel Left

6 Panel Left 6 Panel Right