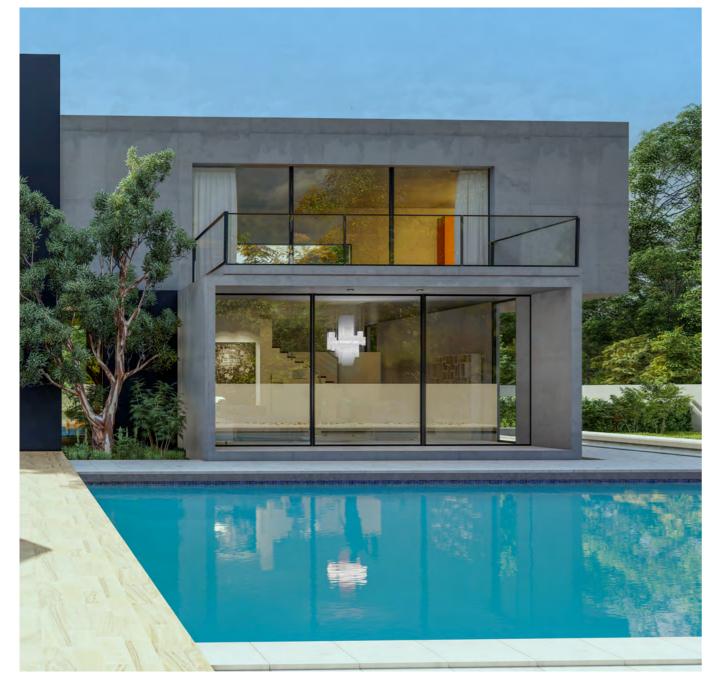

### **GLASS ENCLOSURE SYSTEMS**

Experience the ultimate in outdoor living by adding our glass enclosure systems to your pergola or any outdoor space. Say goodbye to seasonal limitations and embrace a new level of comfort and luxury in your outdoor space. Discover the possibilities today and create a living space that knows no boundaries.

### YOUR UNIQUE SPACE

Our extensive range of glass enclosure systems ensures a perfect match for any space.

Whether you have a cozy backyard pergola or a chic urban rooftop retreat, our tailored solutions cater to your unique requirements.

Choose the ideal glass system to seamlessly integrate with your space and enjoy indoor-outdoor living in your own distinctive style

YOUR PATH TO YEAR-ROUND **OUTDOOR BLISS** 

LDING ASS STEMS