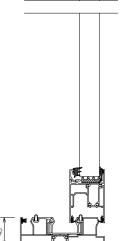

### **TECHNICAL FEATURES**

| DIMENSIONS     |                  | <b>GLASS OPTIONS</b> | <b>GLASS COLOR OPTIONS</b> |
|----------------|------------------|----------------------|----------------------------|
| Max Height     | 300 cm           | Tempered             | Transparent                |
| Max Wing Width | 600 cm           | Laminated            | Green                      |
| Glass          | 4+4 mm Laminated | •                    | Smoked                     |
| Glass Color    | Transparent      | -                    | Opaque                     |

#### **APPLICATIONS**

|       | 4+4 Laminated | 5+5 Laminated | 6+6 Laminated | Insulated Tempered (4+9+4) |  |
|-------|---------------|---------------|---------------|----------------------------|--|
| S3000 | •             | •             | •             | •                          |  |
| S6000 | •             | •             | •             | •                          |  |