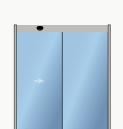

### DOUBLE GLASS FOLDING SYSTEM

This protective and classy concept has been developed in order to provide maximum comfort to any living space.

### ROBUST AND DRY SPACES

With perfect water and heat insolation as well as being completely airtight it integrates indoor and outdoor living.

The strength of this system enables it to carry heavy panels and the extra rubber surround makes the system completely air tight and waterproof.

## **EASY OPERATION AND DURABLE DESIGN.**

Small wheels along the top and bottom of the frame enables the panel to open and close in the accordion folding style.

Each panel is enclosed with an aluminium frame and in turn connected to each other with strong hinges.