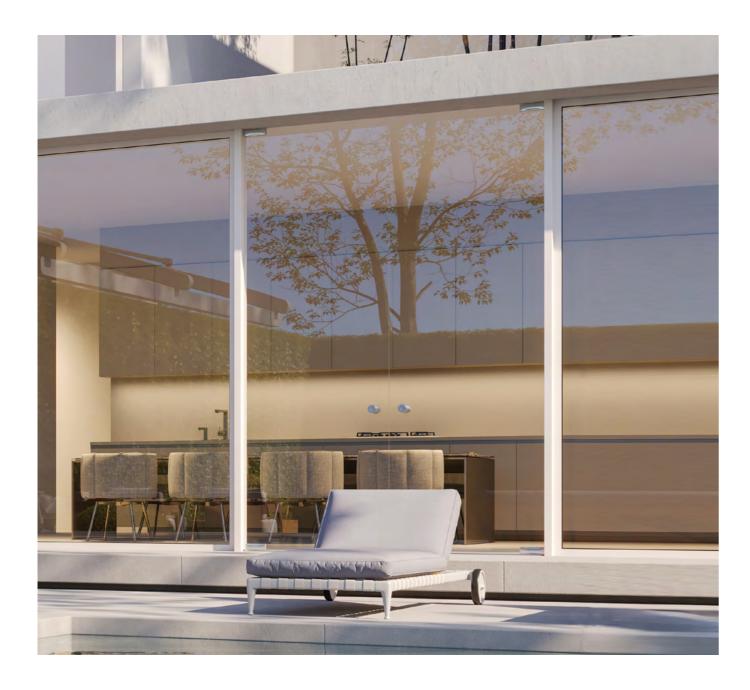

## RECTANGULAR FIXED SYSTEM

Fixed glass systems provide protection and energy efficiency but also elevate the overall ambiance of your space. Their minimalist, sleek design allows natural light to flood in while safeguarding against the forces of nature.

### BEYOND WALLS, EMBRACE NATURE'S GALLERY.

With fixed glass systems, you can enjoy the beauty of the great outdoors from the comfort of your interior space, experiencing the perfect blend of form and function. Make a bold architectural statement and create a lasting impression with fixed glass systems, the epitome of modern design and reliability.