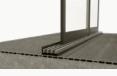

### **BOTTOM PROFILE OPTIONS**

Choose from three ground connection options: Standard, With ramped profile, or embedded in the floor, to suit your specific requirements. Elevate your living or commercial space with endless design possibilities.

Standard

Embedded in the floor with F profile

With Ramp Profile

3 Railed Sliding System S

Sliding System S

Sliding System S

Sliding System S

GLASS SYSTEMS & CLOSURES — DOUBLE GLASS SLIDING GLASS SYSTEMS & CLOSURES — DOUBLE GLASS SLIDING