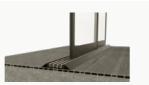

### **BOTTOM PROFILE OPTIONS**

Choose from three ground connection options: Standard, With ramped profile, or embedded in the floor, to suit your specific requirements. Elevate your living or commercial space with endless design possibilities.

Standard

Embedded in the floor with F profile

With Ramp Profile

3 Railed Sliding System S

Sliding System S

Sliding System S

Sliding System S

GLASS SYSTEMS & CLOSURES — DOUBLE GLASS SLIDING GLASS SYSTEMS & CLOSURES — DOUBLE GLASS SLIDING