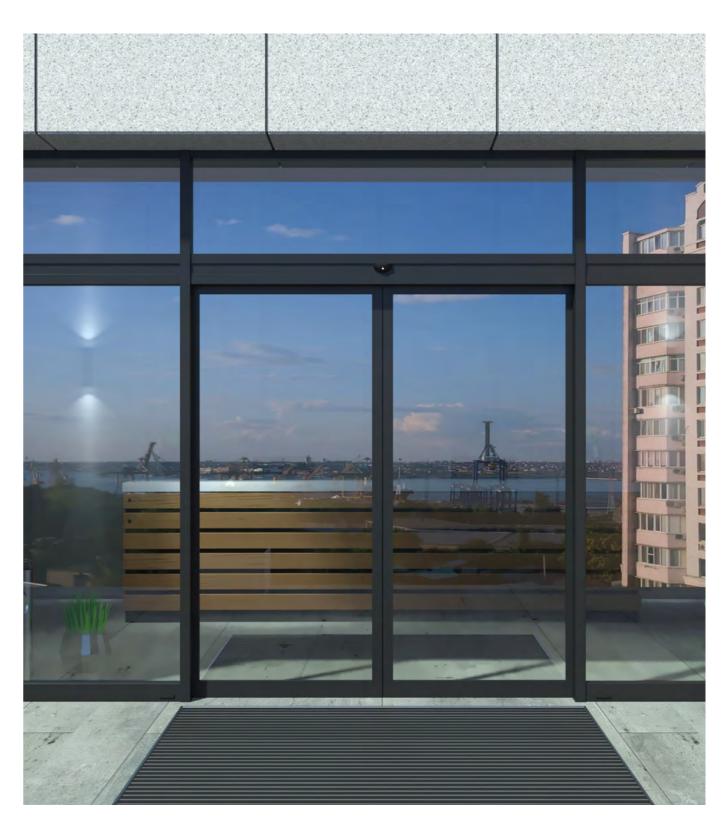

### **PHOTOCELL DOOR**

The stylish door system operates with a photocell sensor for security and access control, while providing excellent weather sealing and maximum visibility with reduced frames.

SENSOR-OPERATED & STYLISH

### **CONFIGURATIONS**

This clean cut and stylish door system operates with a photocell sensor.

Single-Way Slide

Dual-Way Slide