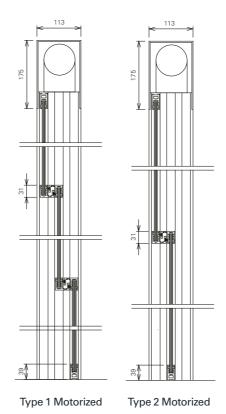

## ADJUSTABLE PARAPET SYSTEM

This vertically operating parapet system offers exceptional versatility. What sets it apart is the convenience of remote control, allowing you to adjust its configuration effortlessly to meet your needs.

## Vertical Freedom REMOTE PRECISION

Whether you wish to create separate interior spaces or enjoy an open balcony with wind protection, the parapet system's remote control operation puts you in control.

### **TECHNICAL FEATURES**

#### **DIMENSIONS**

Width

#### 2 Panels Motorized

| Width              | 150-400 cm | 150-375 cm | 150-350 cm | 150-325 cm | 150-300 cm |
|--------------------|------------|------------|------------|------------|------------|
| Height (max.)      | 200 cm     | 225 cm     | 250 cm     | 275 cm     | 300 cm     |
|                    |            |            |            |            |            |
| 3 Panels Motorized |            |            |            |            |            |

150-350 cm

Height (max.) 300cm 325 cm 350 cm 375 cm 400 cm

150-375 cm

Maximum Height varies according to width correlation.