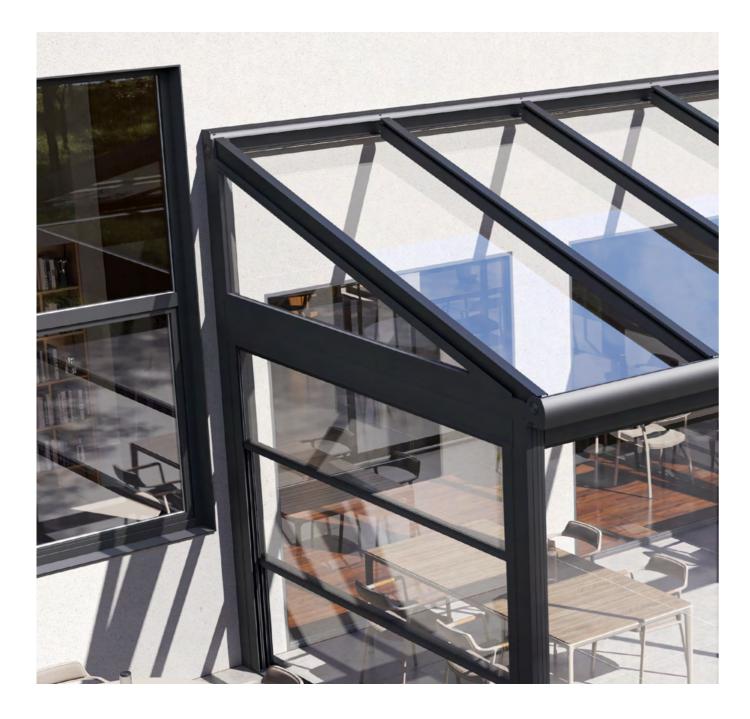

## TRIANGULAR FIXED SYSTEM

Elevate your pergola experience to the next level with our innovative fixed glass systems. Now, you can seamlessly enclose the triangular sections on the sides of your pergola, transforming it into a year-round oasis of comfort and style.

### **TRIANGLE**

There are 2 types of triangular fixed glass systems compatible with Palmiye's Plus and Compact Pergola series.

PARAPET SYSTEMS

Fixed Parapet Systems Adjustable Parapet Systems