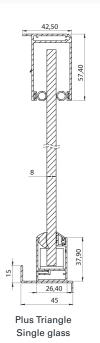

## TRIANGULAR FIXED SYSTEM

Elevate your pergola experience to the next level with our innovative fixed glass systems. Now, you can seamlessly enclose the triangular sections on the sides of your pergola, transforming it into a year-round oasis of comfort and style.

### **TECHNICAL FEATURES**

| DIMENSIONS  |                  | <b>GLASS OPTIONS</b> | <b>GLASS COLOR OPTIONS</b> |
|-------------|------------------|----------------------|----------------------------|
| Max Height  | 230 cm           | Tempered             | Transparent                |
| Max Width   | 230 cm           | Laminated            | Green                      |
| Glass       | 4+4 mm Laminated |                      | Smoked                     |
| Glass Color | Transparent      |                      | Opaque                     |

#### **APPLICATIONS**

| 4+4 Laminated    |   | 8 mm<br>Laminated Tempered | Insulated Tempered (4+6+4 mm) |  |
|------------------|---|----------------------------|-------------------------------|--|
| Plus Triangle    | • | •                          | •                             |  |
| Compact Triangle | • | •                          | -                             |  |

### **TRIANGLE**

There are 2 types of triangular fixed glass systems compatible with Palmiye's Plus and Compact Pergola series.

PARAPET SYSTEMS

Fixed Parapet Systems Adjustable Parapet Systems