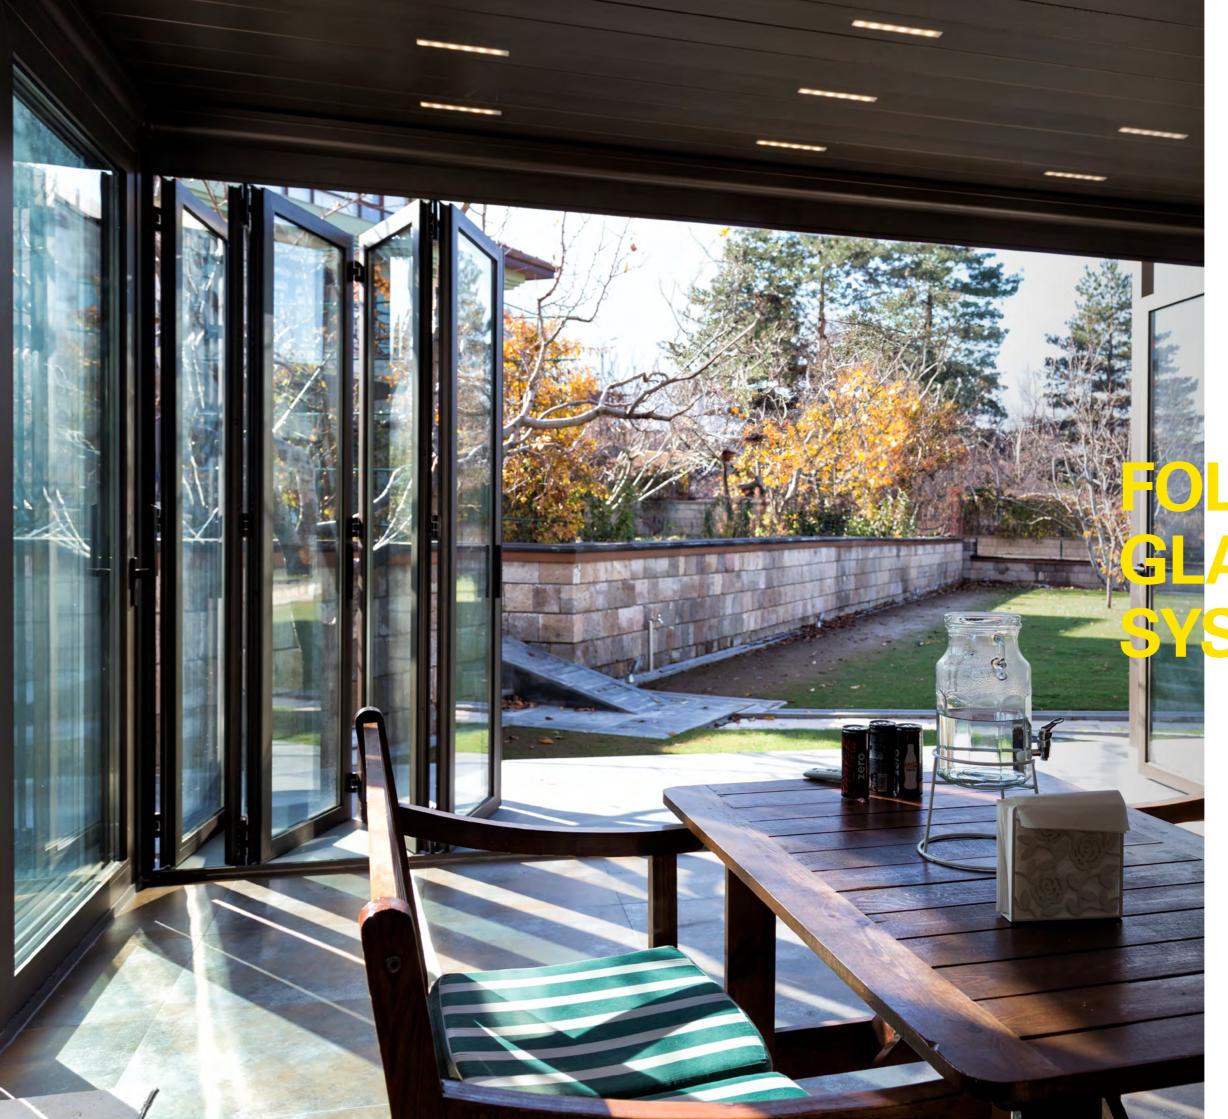

### DOUBLE GLASS FOLDING SYSTEM

This protective and classy concept has been developed in order to provide maximum comfort to any living space.

### ROBUST AND DRY SPACES

With perfect water and heat insolation as well as being completely airtight it integrates indoor and outdoor living.

The strength of this system enables it to carry heavy panels and the extra rubber surround makes the system completely air tight and waterproof.

## **EASY OPERATION AND DURABLE DESIGN.**

Small wheels along the top and bottom of the frame enables the panel to open and close in the accordion folding style.

Each panel is enclosed with an aluminium frame and in turn connected to each other with strong hinges.