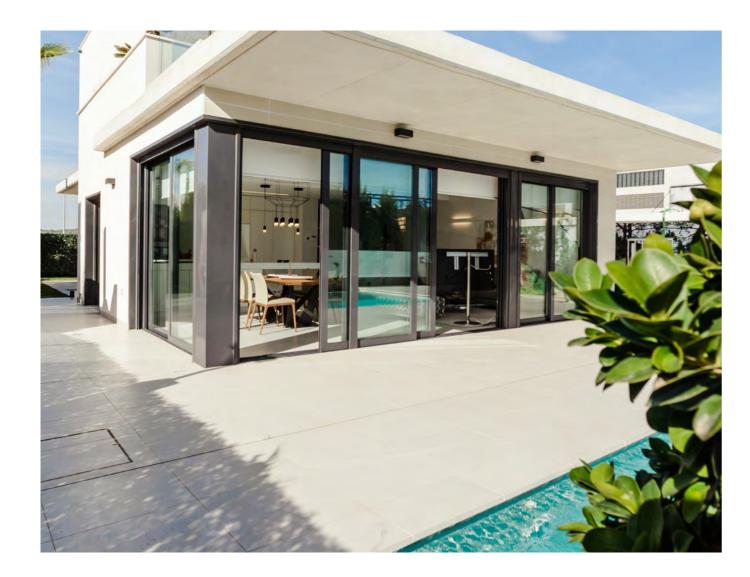

# Seamless Elegance: SLIDING GLASS SYSTEMS

Palmiye's sliding glass systems provide the perfect blend of style and functionality for your living space. Effortlessly open up your room to the outdoors while maintaining energy efficiency and weather resistance.

Experience the ultimate in modern design and convenience with sliding glass systems.

GLASS SYSTEMS & CLOSURES — SLIDING S

GLASS SYSTEMS & CLOSURES — SLIDING S

### **SLIDING S**

Palmiye's sliding glass system is perfect for any building and pergola, its adjustable wheels ensure smooth manoeuvring of each panel to both left and right.

Sliding Glass System S provides wider openings with 3, 4, 5, 6 rail options.