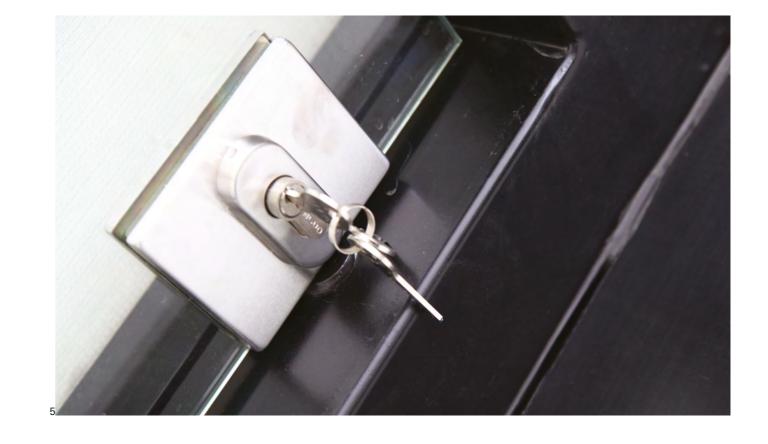

#### **HTP LOCK**

Elevate security with our stainless steel key-operated lock for sliding glass systems, combining durability with a minimalist design.