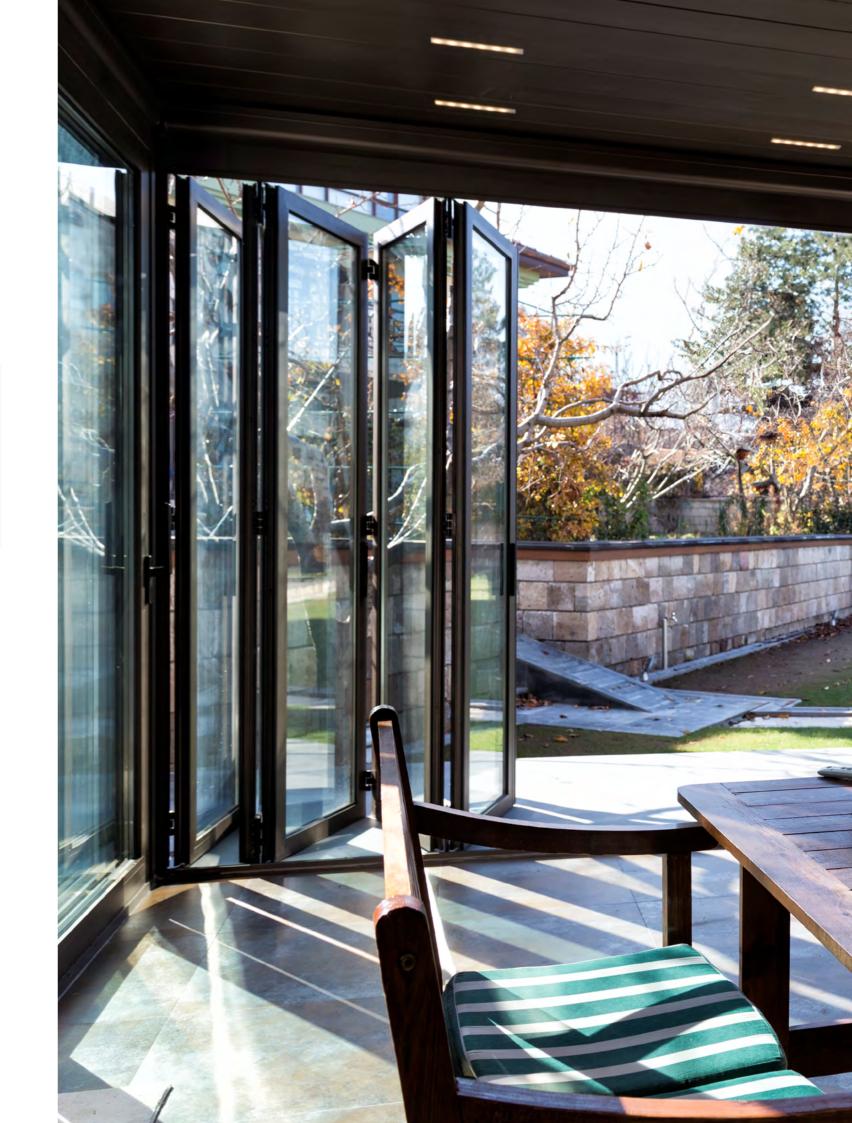

### DOUBLE GLASS FOLDING SYSTEM

This protective and classy concept has been developed in order to provide maximum comfort to any living space.

### ROBUST AND DRY SPACES

With perfect water and heat insolation as well as being completely airtight it integrates indoor and outdoor living.

The strength of this system enables it to carry heavy panels and the extra rubber surround makes the system completely air tight and waterproof.

## **EASY OPERATION AND DURABLE DESIGN.**

Small wheels along the top and bottom of the frame enables the panel to open and close in the accordion folding style.

Each panel is enclosed with an aluminium frame and in turn connected to each other with strong hinges.