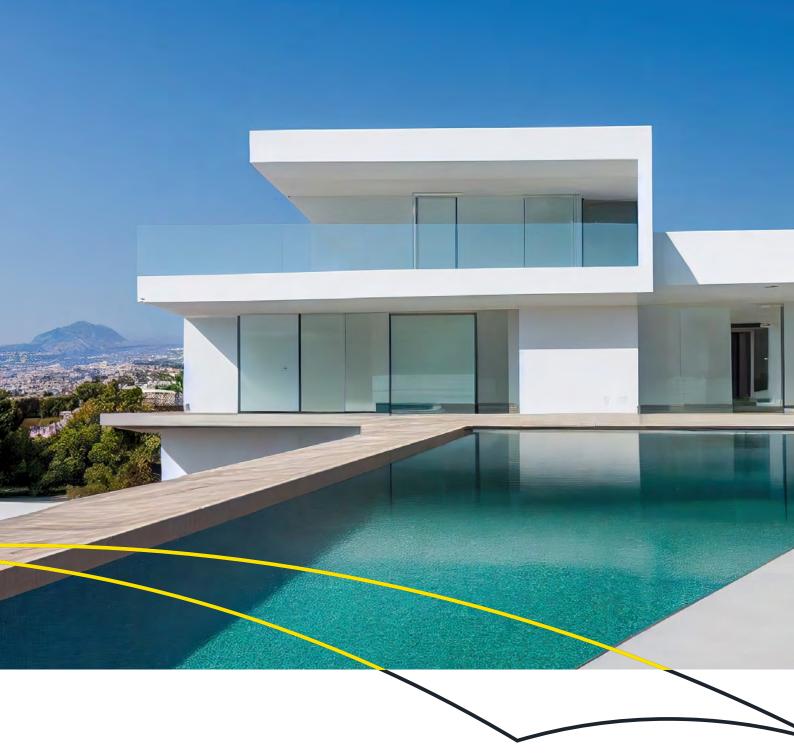

# Made For Outdoor Life.

### **GLASS ENCLOSURE SYSTEMS**

Experience the ultimate in outdoor living by adding our glass enclosure systems to your pergola or any outdoor space. Say goodbye to seasonal limitations and embrace a new level of comfort and luxury in your outdoor space. Discover the possibilities today and create a living space that knows no boundaries.

### YOUR UNIQUE SPACE

Our extensive range of glass enclosure systems ensures a perfect match for any space.

Whether you have a cozy backyard pergola or a chic urban rooftop retreat, our tailored solutions cater to your unique requirements.