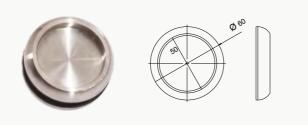

#### **CIRCLE**

It's beautiful design complements each individual project beautifully.

• Drill hole in glass: Ø 50m

Outer: Ø 60mm

• Drill hole in glass: Ø 10mm

Outer: Ø 60mm