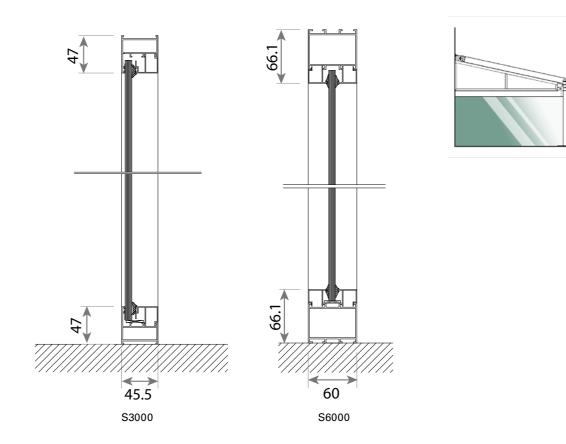

### **TECHNICAL FEATURES**

| DIMENSIONS     |                  | <b>GLASS OPTIONS</b> | <b>GLASS COLOR OPTIONS</b> |
|----------------|------------------|----------------------|----------------------------|
| Max Height     | 300 cm           | Tempered             | Transparent                |
| Max Wing Width | 600 cm           | Laminated            | Green                      |
| Glass          | 4+4 mm Laminated | •                    | Smoked                     |
| Glass Color    | Transparent      | -                    | Opaque                     |

#### **APPLICATIONS**

|       | 4+4 Laminated | 5+5 Laminated | 6+6 Laminated | Insulated Tempered (4+9+4) |  |
|-------|---------------|---------------|---------------|----------------------------|--|
| S3000 | •             | •             | •             | •                          |  |
| S6000 | •             | •             | •             | •                          |  |