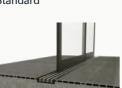

### **BOTTOM PROFILE OPTIONS**

Choose from three ground connection options: Standard, With ramped profile, or embedded in the floor, to suit your specific requirements. Elevate your living or commercial space with endless design possibilities.

Standard

Embedded in the floor with F profile

With Ramp Profile

3 Railed Sliding System S

Sliding System S

Sliding System S

Sliding System S

GLASS SYSTEMS & CLOSURES — DOUBLE GLASS SLIDING GLASS SYSTEMS & CLOSURES — DOUBLE GLASS SLIDING