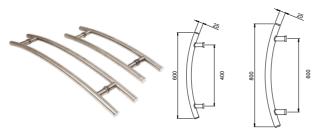

### **LINEAR SERIES**

The stylish Linear Series is a push & pull handle that is screwed directly into the glass door and is available in 4 lengths in stainless steel. With its classic, slim design it fits to any project.

• Drill hole in glass: Ø 10mm