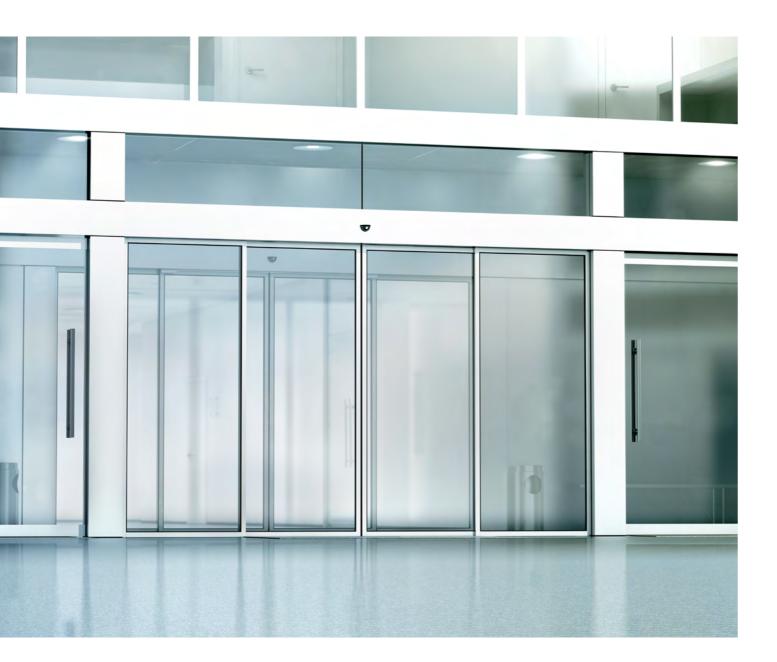

### **GLASS DOOR**

The beautifully designed panoramic glass door is an elegant feature in many buildings, flooding a room with natural light and creating a seamless flow between your various living arrangements.

### **CUSTOMIZABLE SOLUTIONS**

This sturdy, frameless door has a special mechanism to stay fast in either the open or closed position. Different accessories are available to apply directly to the glass door.

### **CONFIGURATIONS**

Handle

Panoramic glass door comes in both single and double models. The single model features a sleek design with high-quality glass panels. The double model, with two aligned glass panels, maintaining the same modern design and optimizing the flow of natural light into your structure.