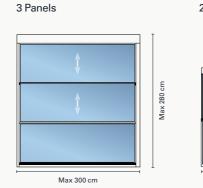

#### 2 Panels Motorized

| Width              | 150-400 cm | 150-375 cm | 150-350 cm | 150-325 cm | 150-300 cm |
|--------------------|------------|------------|------------|------------|------------|
| Height (max.)      | 200 cm     | 225 cm     | 250 cm     | 275 cm     | 300 cm     |
|                    |            |            |            |            |            |
| 3 Panels Motorized |            |            |            |            |            |

150-350 cm

Height (max.) 300cm 325 cm 350 cm 375 cm 400 cm

150-375 cm

Maximum Height varies according to width correlation.