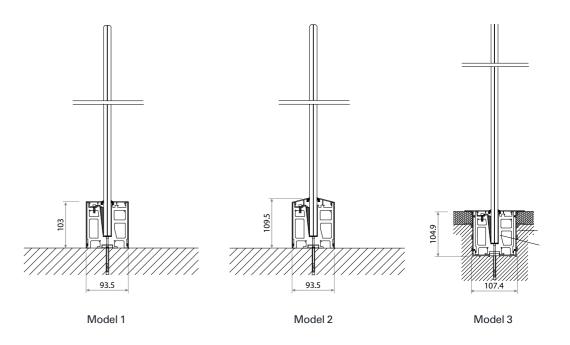

### **BOTTOM PROFILE OPTIONS**

Choose from three ground connection options: Standard, With ramped profile, or embedded in the floor, to suit your specific requirements. Elevate your living or commercial space with endless design possibilities.

Standard

Embedded in the floor with F profile

With Ramp Profile

3 Railed Sliding System S

Sliding System S

Sliding System S

Sliding System S

GLASS SYSTEMS & CLOSURES — DOUBLE GLASS SLIDING GLASS SYSTEMS & CLOSURES — DOUBLE GLASS SLIDING