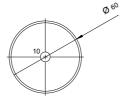

#### **CIRCLE**

It's beautiful design complements each individual project beautifully.

• Drill hole in glass: Ø 50m

Outer: Ø 60mm

• Drill hole in glass: Ø 10mm

Outer: Ø 60mm