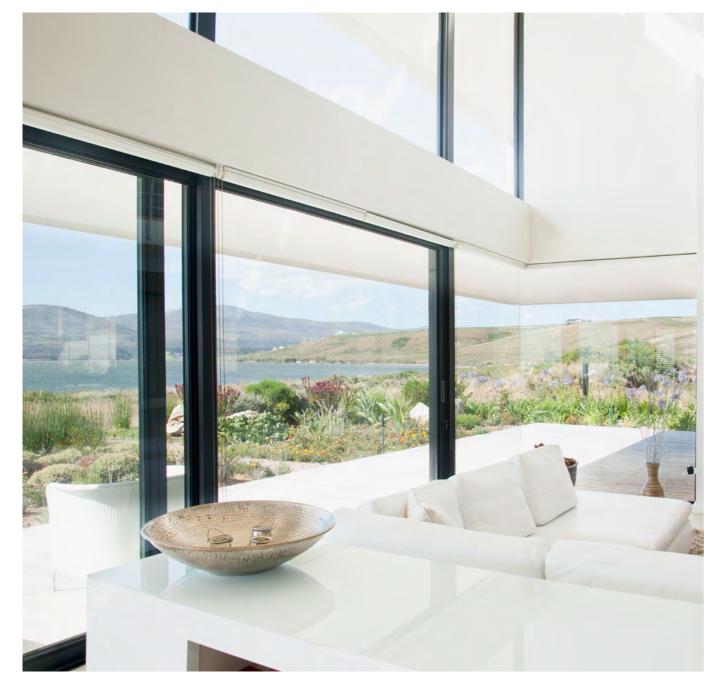

# Seamless Elegance: SLIDING GLASS SYSTEMS

Palmiye's sliding glass systems provide the perfect blend of style and functionality for your living space. Effortlessly open up your room to the outdoors while maintaining energy efficiency and weather resistance.

Experience the ultimate in modern design and convenience with sliding glass systems.

GLASS SYSTEMS & CLOSURES — SLIDING S

GLASS SYSTEMS & CLOSURES — SLIDING S

### **SLIDING S**

Palmiye's sliding glass system is perfect for any building and pergola, its adjustable wheels ensure smooth manoeuvring of each panel to both left and right.

Sliding Glass System S provides wider openings with 3, 4, 5, 6 rail options.