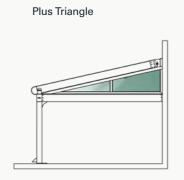

## TRIANGULAR FIXED SYSTEM

Elevate your pergola experience to the next level with our innovative fixed glass systems. Now, you can seamlessly enclose the triangular sections on the sides of your pergola, transforming it into a year-round oasis of comfort and style.

### **TRIANGLE**

There are 2 types of triangular fixed glass systems compatible with Palmiye's Plus and Compact Pergola series.

PARAPET SYSTEMS

Fixed Parapet Systems Adjustable Parapet Systems