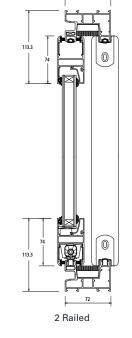

### **DOUBLE GLASS SLIDING**

### FOR BETTER INSULATION!

Buildings where insulation solutions have been prioritized, offers great comfort to its users. With this solution you maximise the use of the natural heat that daylight provides.

### **SMOOTH OPERATION, DUST & WATER PROTECTION**

This is an indispensable complement to energy saving efforts. The specially designed wheel system ensures smooth manoeuvring of each panel to both left and right and the tiny brushes between the glass panels prevents dust and water entering.