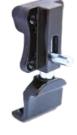

### INSULATED SLIDING GLASS LOCK

This Lock is used on insulated sliding glass panels. With

its intelligent Lock-in-feature, all metal parts are made from Stainless Steel and are of highest quality to enable smooth operation which makes it a joy to use.

### **SLIDING GLASS MIDDLE LOCK**

This beautiful security system for sliding glass is used on the middle rails of our sliding glass systems. All Metal Parts are made from Stainless Steel.