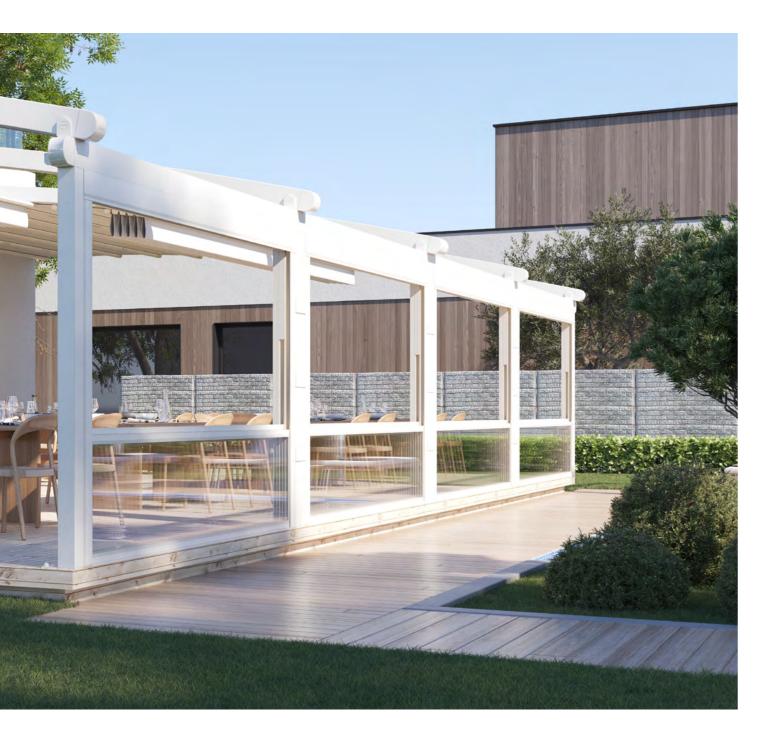

### DOUBLE GLASS FOLDING SYSTEM

This protective and classy concept has been developed in order to provide maximum comfort to any living space.

### ROBUST AND DRY SPACES

With perfect water and heat insolation as well as being completely airtight it integrates indoor and outdoor living.

The strength of this system enables it to carry heavy panels and the extra rubber surround makes the system completely air tight and waterproof.

## **EASY OPERATION AND DURABLE DESIGN.**

Small wheels along the top and bottom of the frame enables the panel to open and close in the accordion folding style.

Each panel is enclosed with an aluminium frame and in turn connected to each other with strong hinges.