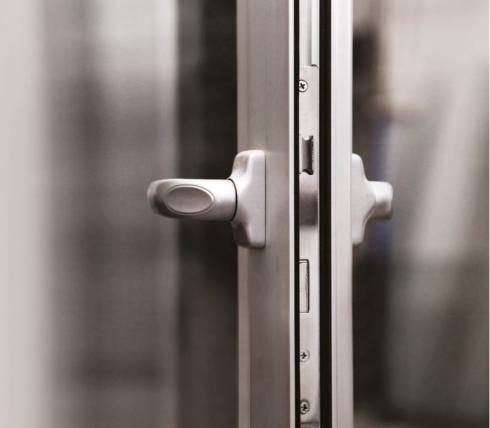

### **HANDLES**

#### **CIRCLE**

It's beautiful design complements each individual project beautifully.

• Drill hole in glass: Ø 50m

Outer: Ø 60mm

### **CYLINDER**

Both stylish and functional this cylinder door handle is made from stainless steel. Its dual notch design enables it to snuggle perfectly into the hand and it is a preferred option in many projects.

### **ALLURE**

This elegant handle has been designed especially for our aluminium door. It offers smooth operation and aside from its stylish appearance, you are assured each time you grasp the handle that this is a quality set apart from others.

### **OVAL SERIES**

The handle on a door is actually more important than anyonerealizes.

• Drill hole in glass: Ø 10mm

### **LINEAR SERIES**

The stylish Linear Series is a push & pull handle that is screwed directly into the glass door and is available in 4 lengths in stainless steel. With its classic, slim design it fits to any project.