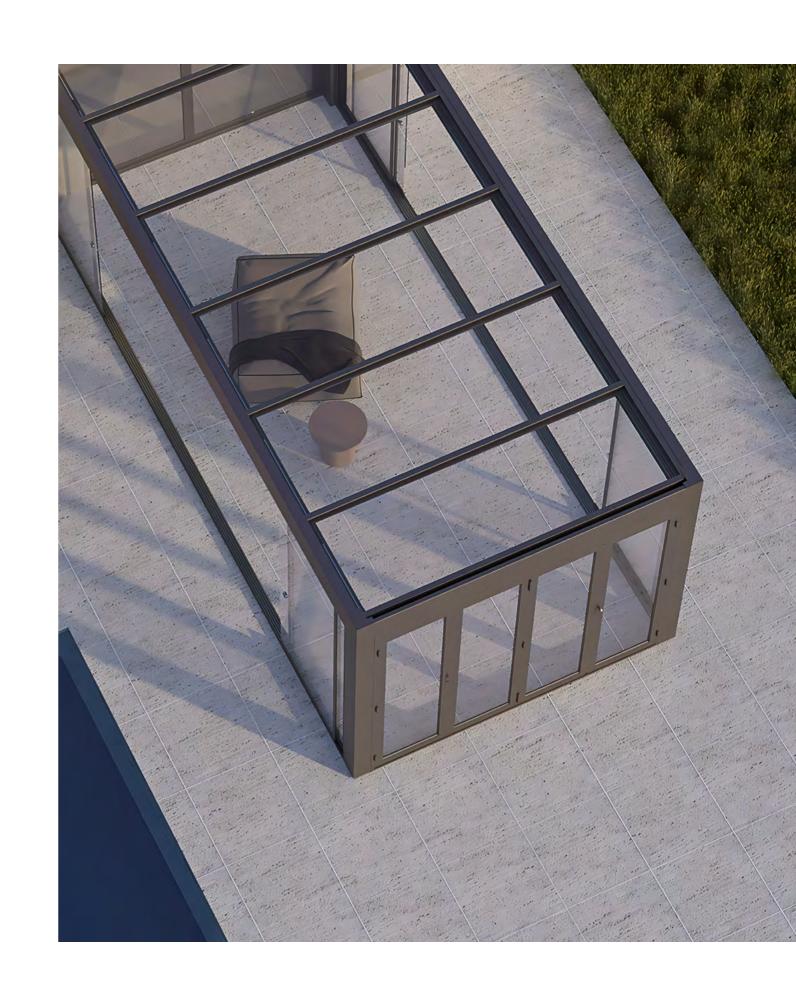

#### **MAXIMUM DIMENSIONS**

| SKYLIGHT TYPE 1 -<br>WITH FOUR PILLARS |        |
|----------------------------------------|--------|
| Width                                  | 600 cm |
| Projection                             | 400 cm |
|                                        |        |

#### **MAXIMUM DIMENSIONS**

| SKYLIGHT TYPE 2 -<br>WITH SIX PILLARS |        |
|---------------------------------------|--------|
| Width                                 | 800 cm |
| Projection                            | 400 cm |

## INTEGRATED DRAINAGE SYSTEM

The hidden section of the drainage system is ingeniously integrated. Water evacuates from the pillar.

## ANCHORAGE & WATER OUTLET

Freestanding products use base plates, while wall-mounted options utilize stainless steel base connections. Hidden anchorage is also available upon request. Models without a water outlet are also available for all options.