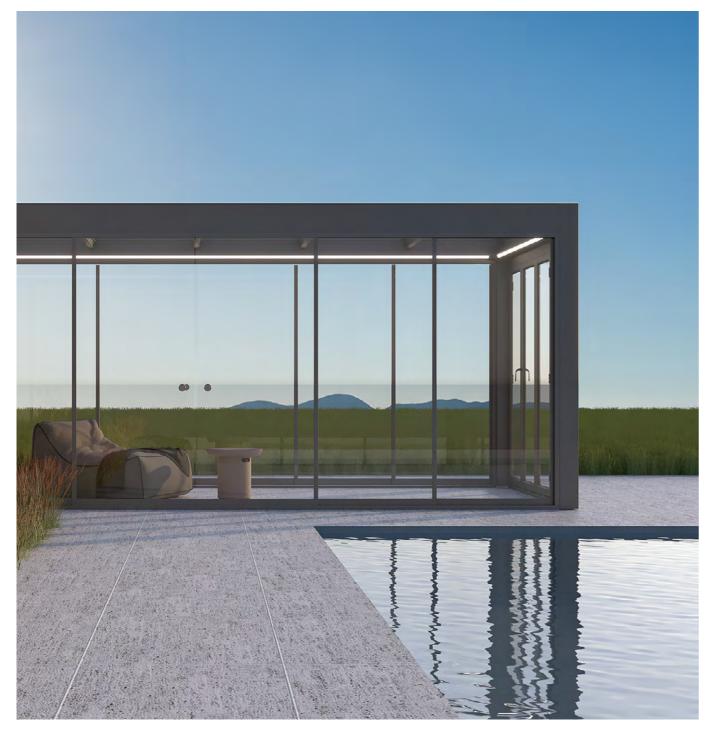

## **LIGHTING OPTIONS**

Integrated spot lighting option is available, seamlessly incorporated within the aluminum profiles of the glass roof.

# SIDE COVER OPTIONS

Awnings

Glass Systems

Glass systems, awning systems, side walls such as Aluwall and sun breakers can be applied.

*'* 