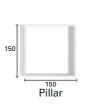

#### **MAXIMUM DIMENSIONS**

| SKYLIGHT TYPE 1 -<br>WITH FOUR PILLARS |        |
|----------------------------------------|--------|
| Width                                  | 600 cm |
| Projection                             | 400 cm |
|                                        |        |

#### **MAXIMUM DIMENSIONS**

| SKYLIGHT TYPE 2 -<br>WITH SIX PILLARS |        |
|---------------------------------------|--------|
| Width                                 | 800 cm |
| Projection                            | 400 cm |