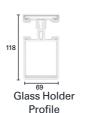

### **GLASS TYPE**

Produced as a standard with 10mm or 12mm tempered glass, yet for added versatility, you have the option to choose the 5+5 or 6+6 laminated glass.

#### **OPTION 1**

**LAMINATED GLASS** 

5+5 Tempered 6+6 Tempered

#### **STANDARD**

SINGLE GLASS

10 mm Tempered 12 mm Tempered

#### **OPTION 2**

**INSULATED GLASS** 

6 +16+4+4 Tempered