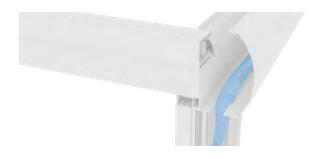

## INTEGRATED DRAINAGE SYSTEM

The hidden section of the drainage system is ingeniously integrated. Water evacuates from the pillar.

### **MULTI-SEALING SYSTEM**

Powered by a linear actuator and sealed with high quality gasket plugs, providing a completely airtight space which can be used in all weather conditions.