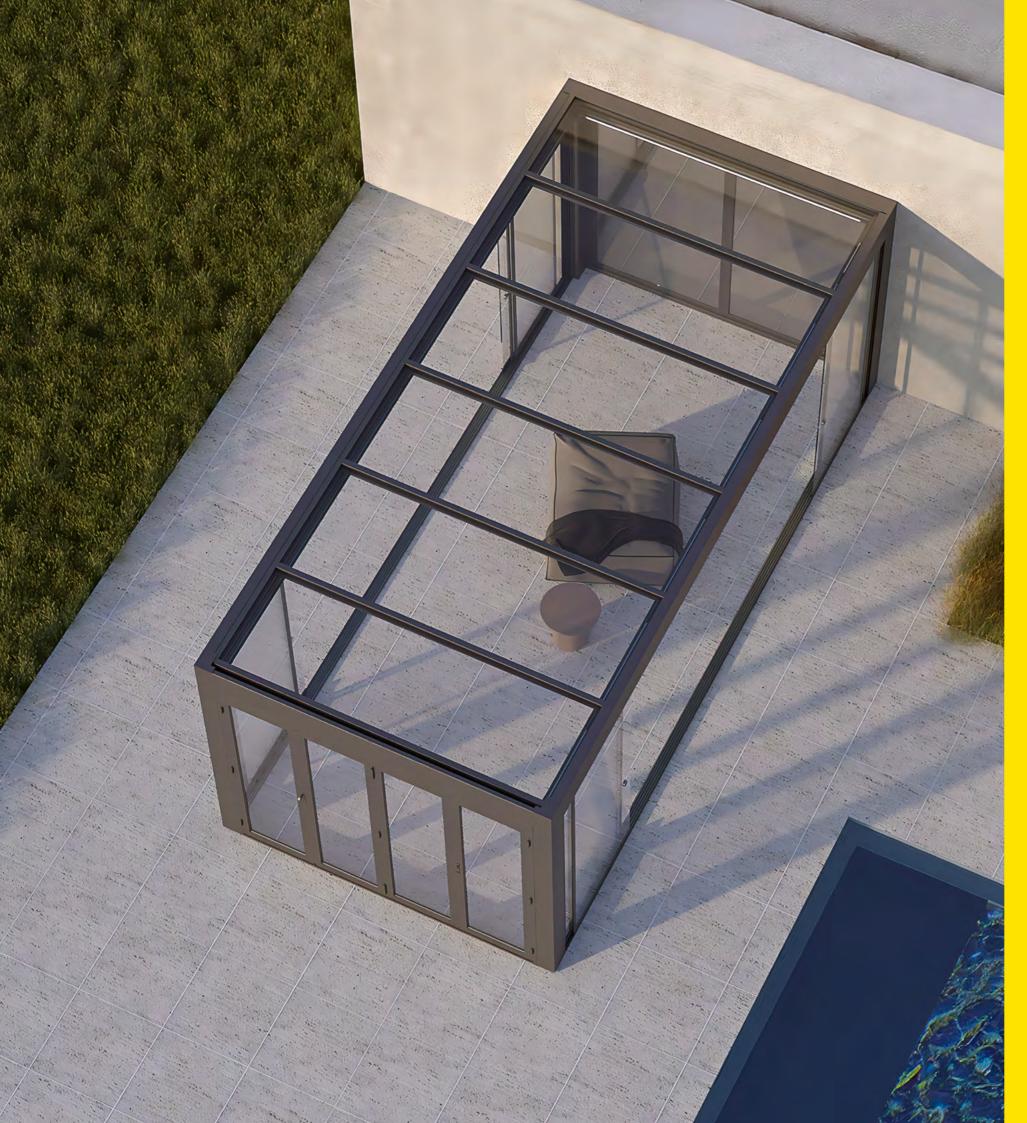

#### **MAXIMUM DIMENSIONS**

| SKYLIGHT TYPE 1 -<br>WITH FOUR PILLARS |        |
|----------------------------------------|--------|
| Width                                  | 600 cm |
| Projection                             | 400 cm |
|                                        |        |

#### **MAXIMUM DIMENSIONS**

| SKYLIGHT TYPE 2 -<br>WITH SIX PILLARS |        |
|---------------------------------------|--------|
| Width                                 | 800 cm |
| Projection                            | 400 cm |