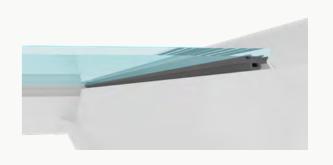

## INTEGRATED DRAINAGE SYSTEM

The hidden section of the drainage system is ingeniously integrated. Water evacuates from the pillar.

## ANCHORAGE & WATER OUTLET

Freestanding products use base plates, while wall-mounted options utilize stainless steel base connections. Hidden anchorage is also available upon request. Models without a water outlet are also available for all options.