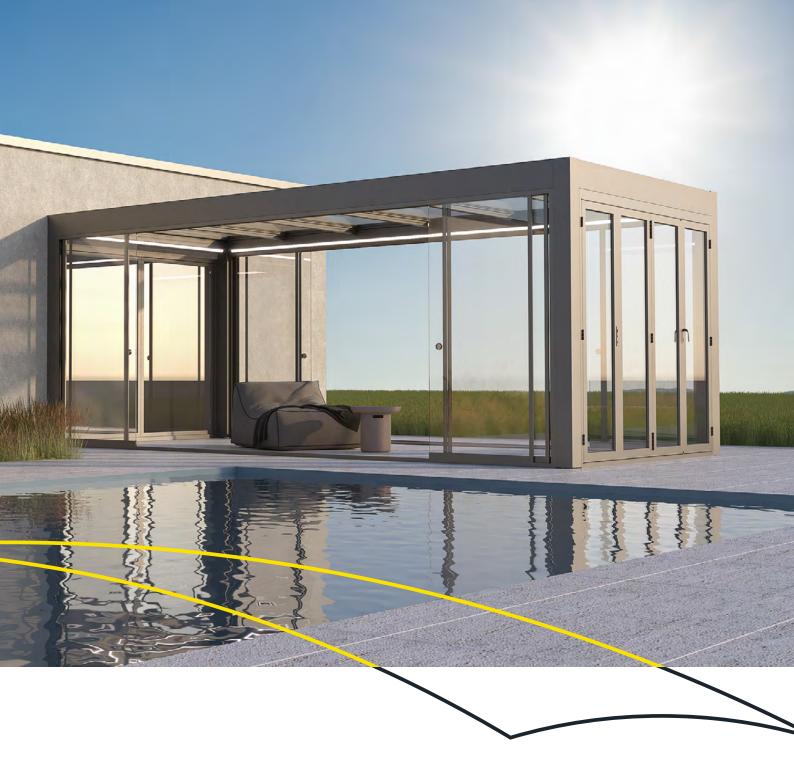

# Made For Outdoor Life.

GLASS ROOF PERGOLA — SKYLIGHT

# PERGOLAS WITH GLASS ROOF

Transform your outdoor space with **Skylight** glass roof pergola model. Adding sophistication and functionality to your space under the open sky.

GLASS ROOF PERGOLA — TECHNICAL DETAILS