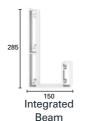

#### **MAXIMUM DIMENSIONS**

| SKYLIGHT TYPE 1 -<br>WITH FOUR PILLARS |        |
|----------------------------------------|--------|
| Width                                  | 600 cm |
| Projection                             | 400 cm |
|                                        |        |

#### **MAXIMUM DIMENSIONS**

| SKYLIGHT TYPE 2 -<br>WITH SIX PILLARS |        |
|---------------------------------------|--------|
| Width                                 | 800 cm |
| Projection                            | 400 cm |