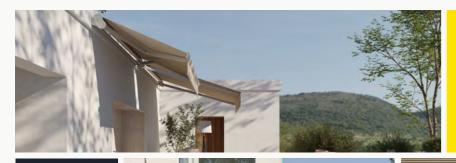

# SIDE COVER OPTIONS

Awnings

Glass Systems

Glass systems, awning systems, side walls such as Aluwall and sun breakers can be applied.

*'* 