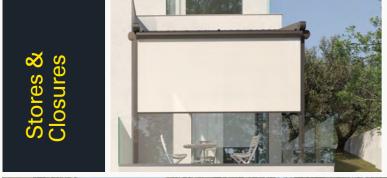

# SIDE COVER OPTIONS

Awnings

Glass Systems

Glass systems, awning systems, side walls such as Aluwall and sun breakers can be applied.

*'* 