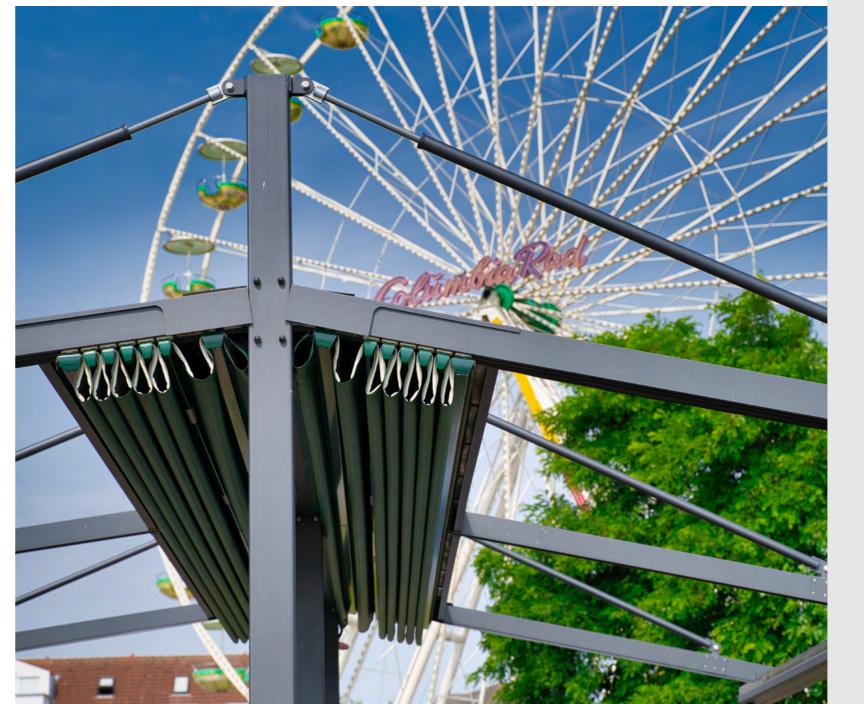

Matild Palace Budapest:
Merging Timeless Tales with
Modern Comfort through
Skyroof Prestige Bioclimatic
Pergola Innovation.

The Silver Twin Hanging model of our fabric pergolas model has significantly enriched the ambiance of the seaside pizza restaurant in Germany, showcasing a perfect blend of functionality and style.