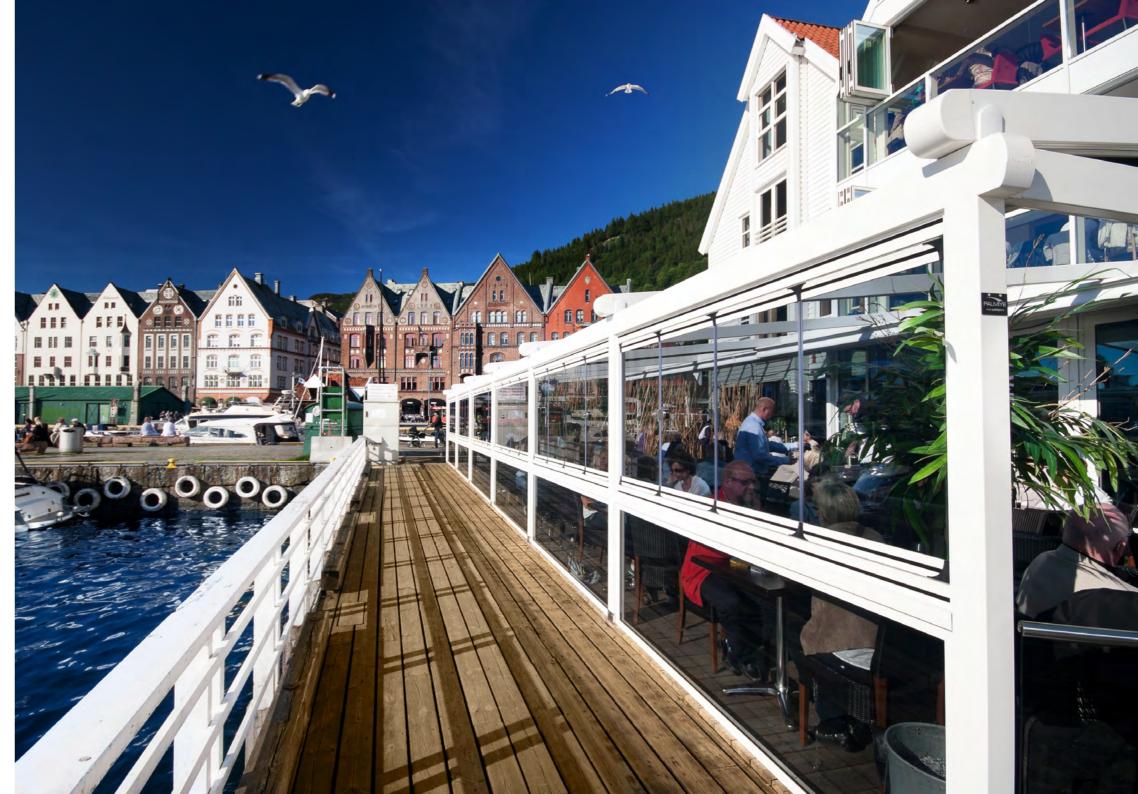

The Silver model fabric pergola ensures consistent usability throughout the year in this project located in Bergen, Norway.

Our project in England stands out for its remarkable integration with the existing building. The Coral model fabric pergola and glass systems perfectly complement the structure.