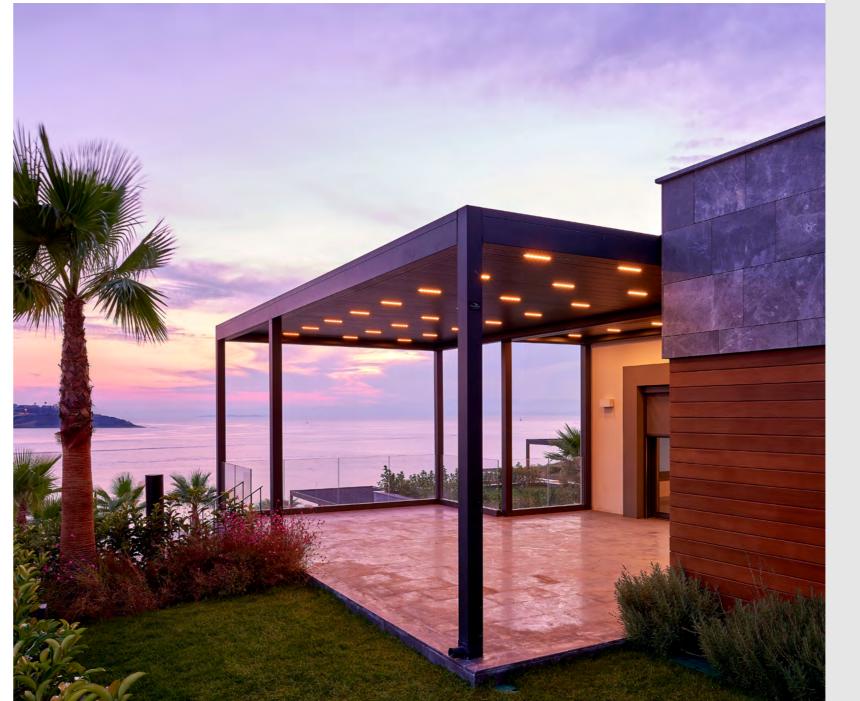

In this Mediterranean-style villa project, the use of Windstor Plus Zip Blinds on front facades alongside Palmiye's bioclimatic pergola seamlessly blends architectural charm with practicality.

Switching between a poolside pergola and shades atop the building, our shading systems and pergola models beautifully enhance this residential project.