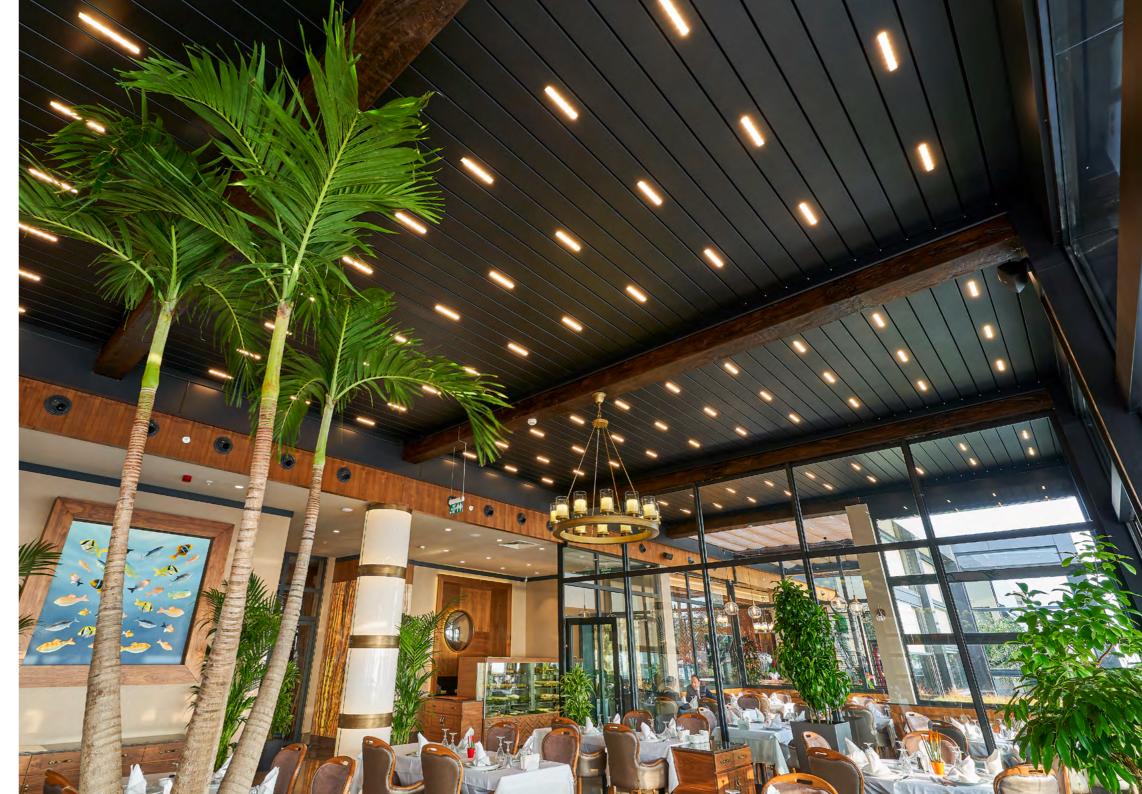

At this magnificent restaurant overlooking the Istanbul Bosphorus, fabric pergolas (Silver), stand in all their splendor.

An exclusive fabric pergola project at Cabra Castle, a harmonious blend of timeless elegance seamlessly enhancing the outdoor space.