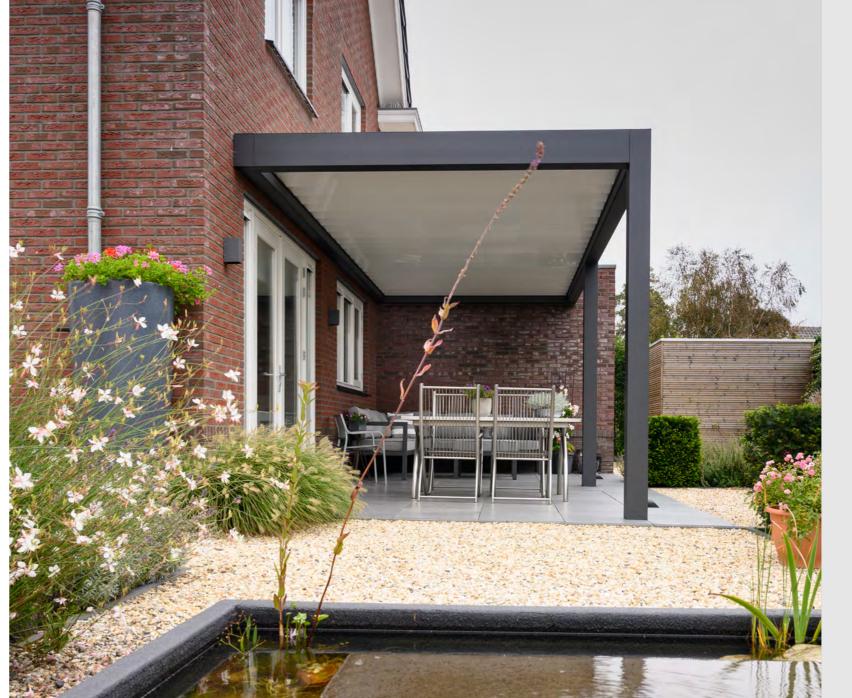

In the Netherlands, the significance of the retractable bioclimatic pergola system Skyroof Plus, installed by the poolside terrace, emphasizes its adaptability to varying weather conditions.

This unique residential project boasts the implementation of our Skyroof Plus bioclimatic pergola model and fixed parapet glass systems across all terraces, ensuring a harmonious blend of style and functionality.