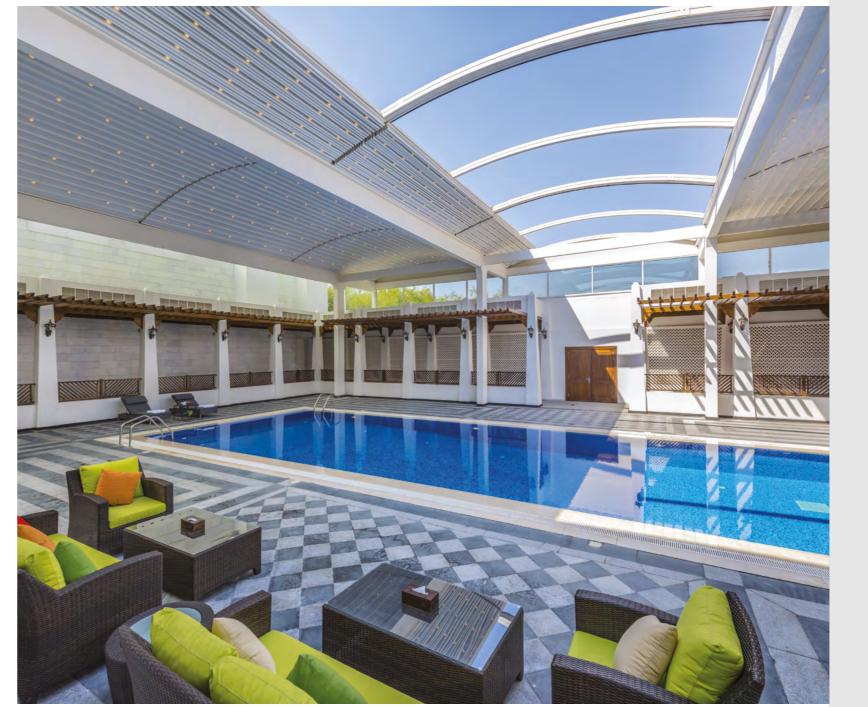

Situated in a city center business hub, Silver Twin fabric pergola system of 300 square meters offers a sheltered oasis for relaxation.

A café venue that maximizes the value of this beautiful Bosphorus view in all weather conditions, courtesy of our bioclimatic Skyroof Plus pergola model.