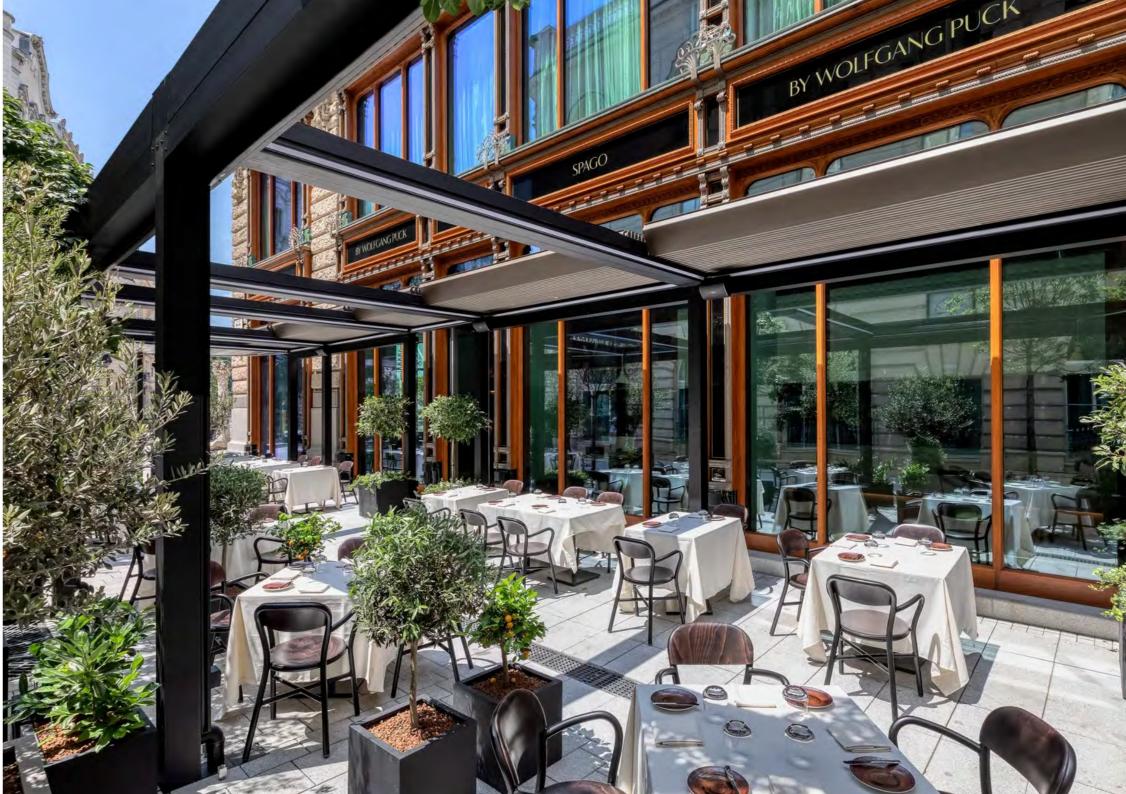

Matild Palace Budapest:
Merging Timeless Tales with
Modern Comfort through
Skyroof Prestige Bioclimatic
Pergola Innovation.

The Silver Twin Hanging model of our fabric pergolas model has significantly enriched the ambiance of the seaside pizza restaurant in Germany, showcasing a perfect blend of functionality and style.