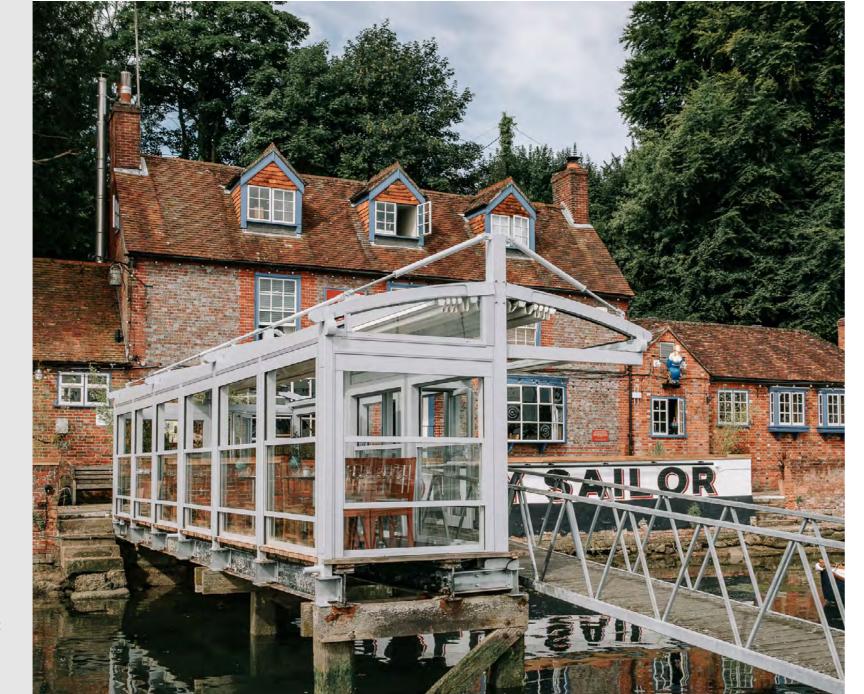

Nestled in the heart of Bedfordshire, this award-winning English countryside inn boasts bespoke bioclimatic pergolas, offering a touch of sophistication and sustainable comfort.

An exclusive fabric pergola seamlessly integrated into a custom steel structure, designed to create a versatile event space.