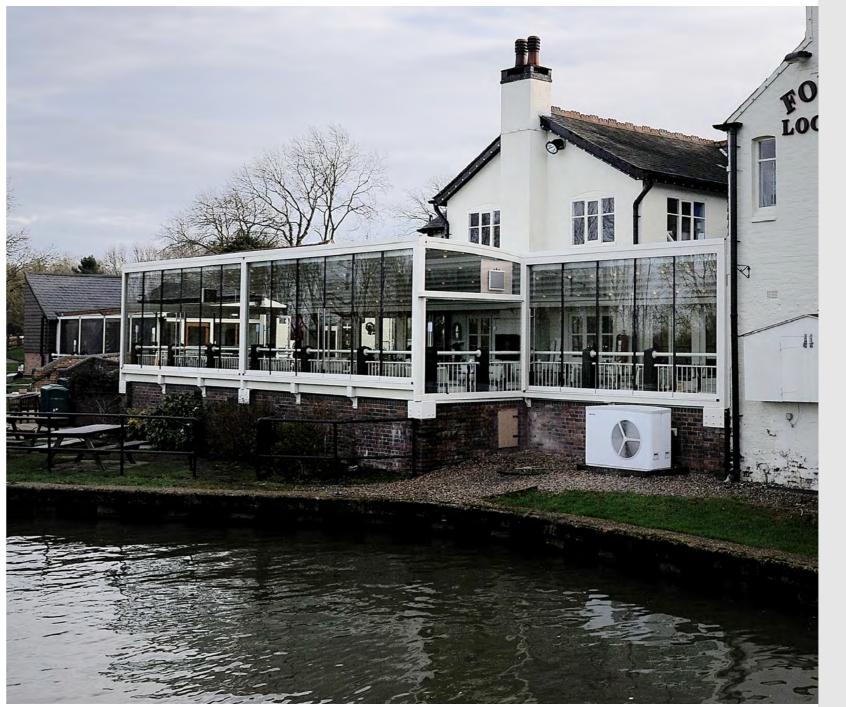

Nestled in the heart of Bedfordshire, this award-winning English countryside inn boasts bespoke bioclimatic pergolas, offering a touch of sophistication and sustainable comfort.

An exclusive fabric pergola seamlessly integrated into a custom steel structure, designed to create a versatile event space.