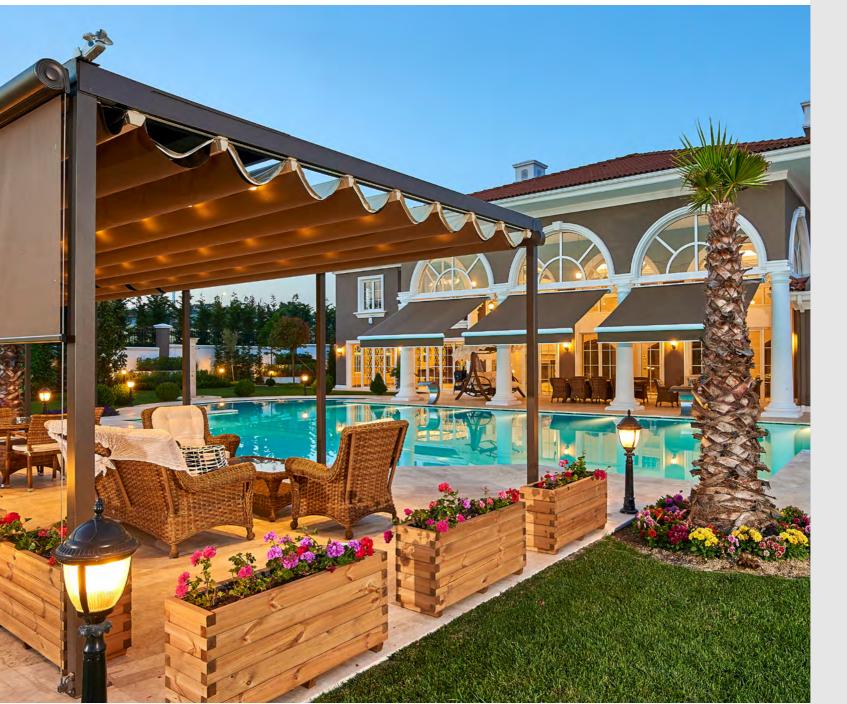

Skyroof Plus bioclimatic pergola model harmonizes seamlessly with adjustable parapets and drop arm awning model Pente, showcasing their unparalleled synergy and complementarity.

An exclusive residential poolside enclosure designed with our Coral Twin fabric pergola model a testament to luxurious living.