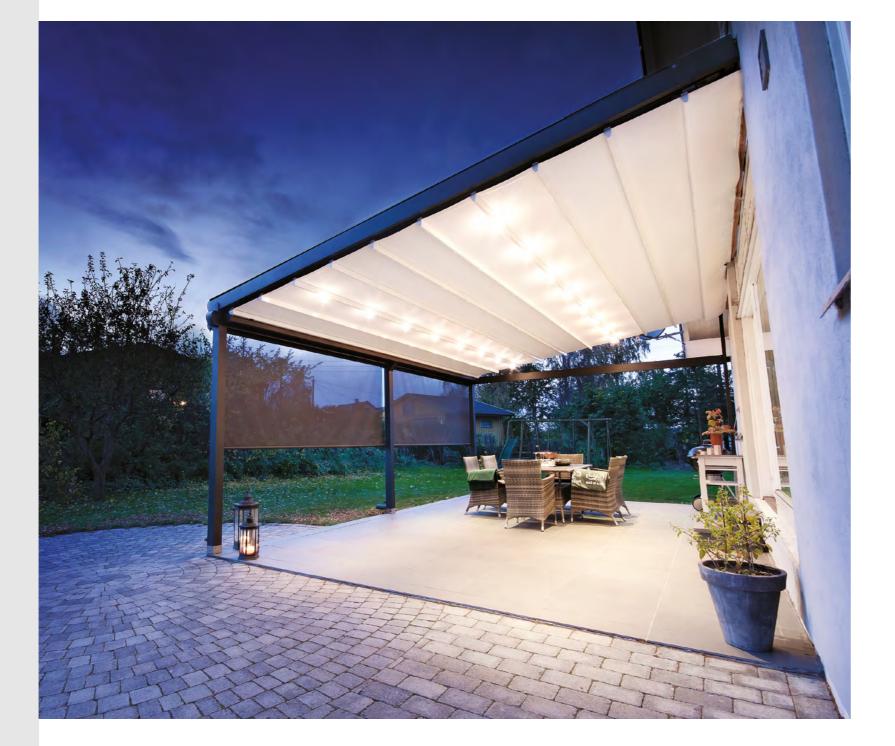

In this residential project situated in Norway, the terrace enclosure fabric pergola creates an impactful ambiance.

The Skyroof Prestige model redefines garden terraces in the Netherlands with its all-season durability and flexible, comfortable outdoor space.