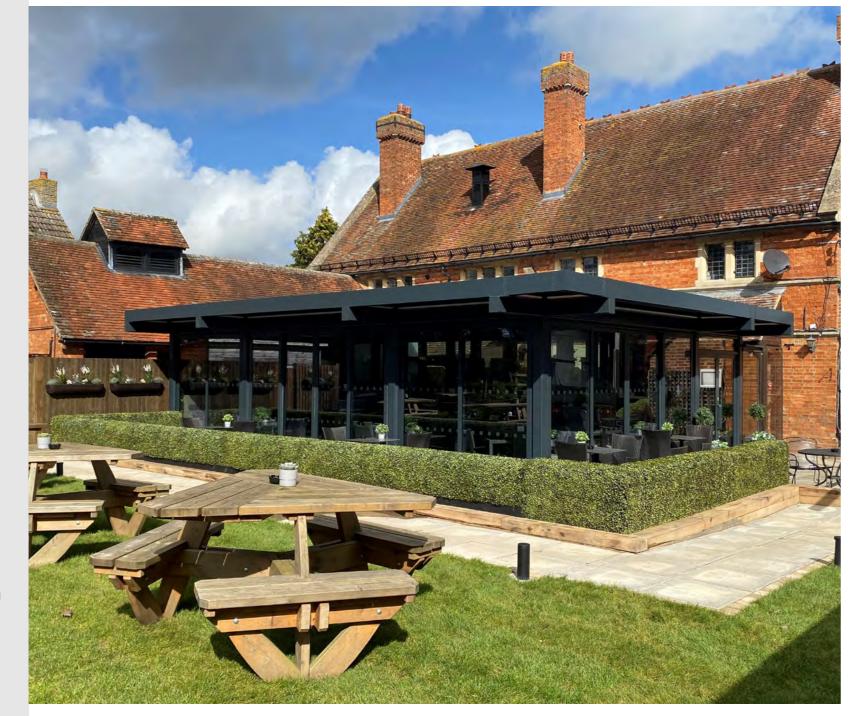

Nestled in the heart of Bedfordshire, this award-winning English countryside inn boasts bespoke bioclimatic pergolas, offering a touch of sophistication and sustainable comfort.

An exclusive fabric pergola seamlessly integrated into a custom steel structure, designed to create a versatile event space.