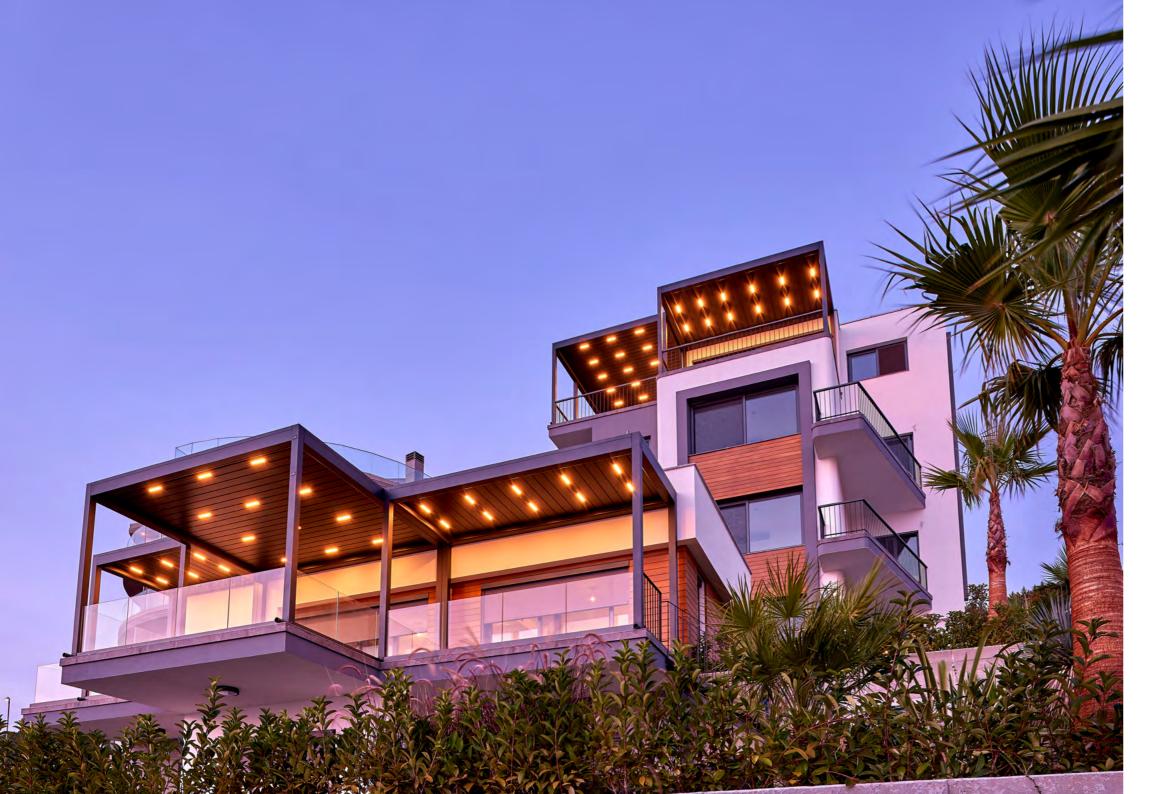

In this Mediterranean-style villa project, the use of Windstor Plus Zip Blinds on front facades alongside Palmiye's bioclimatic pergola seamlessly blends architectural charm with practicality.

Switching between a poolside pergola and shades atop the building, our shading systems and pergola models beautifully enhance this residential project.