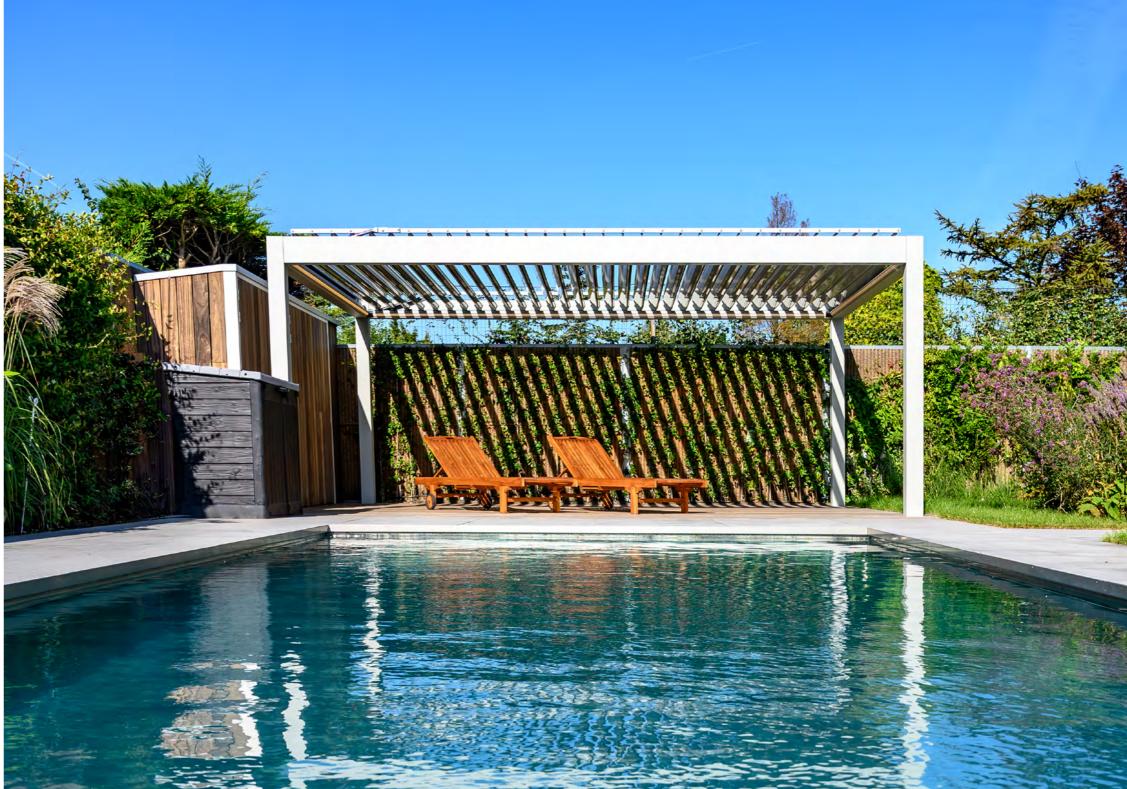

In the Netherlands, the significance of the retractable bioclimatic pergola system Skyroof Plus, installed by the poolside terrace, emphasizes its adaptability to varying weather conditions.

This unique residential project boasts the implementation of our Skyroof Plus bioclimatic pergola model and fixed parapet glass systems across all terraces, ensuring a harmonious blend of style and functionality.