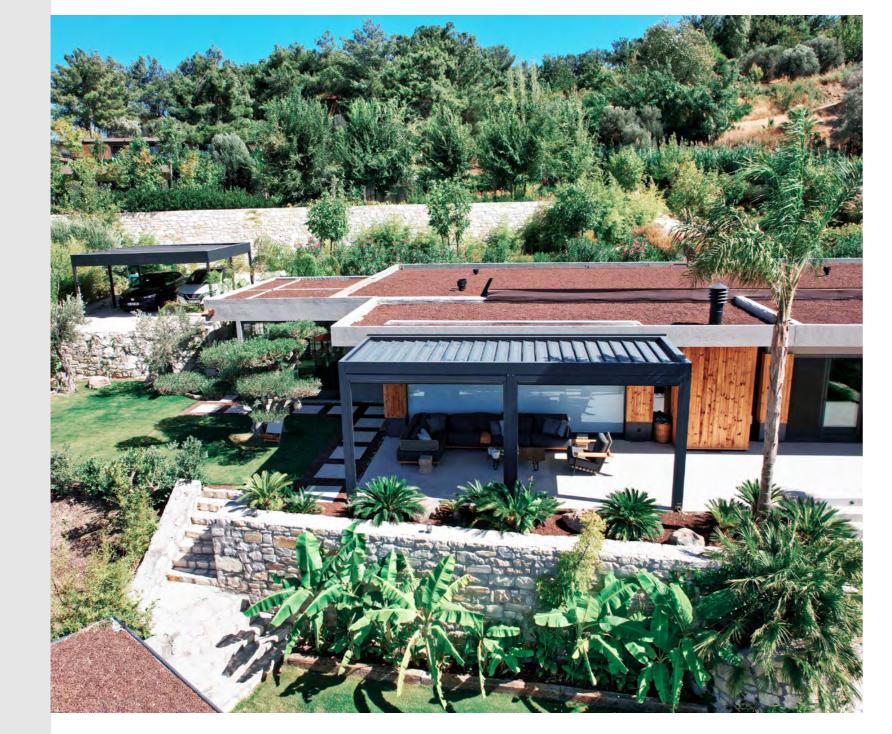

The Silver fabric pergola and Storexy vertical blind model grace the villa's ground terrace.

Adorning the villa's garden terrace, Palmiye's bioclimatic pergola system elegantly combines nature's charm with modern comfort, creating an ideal retreat.