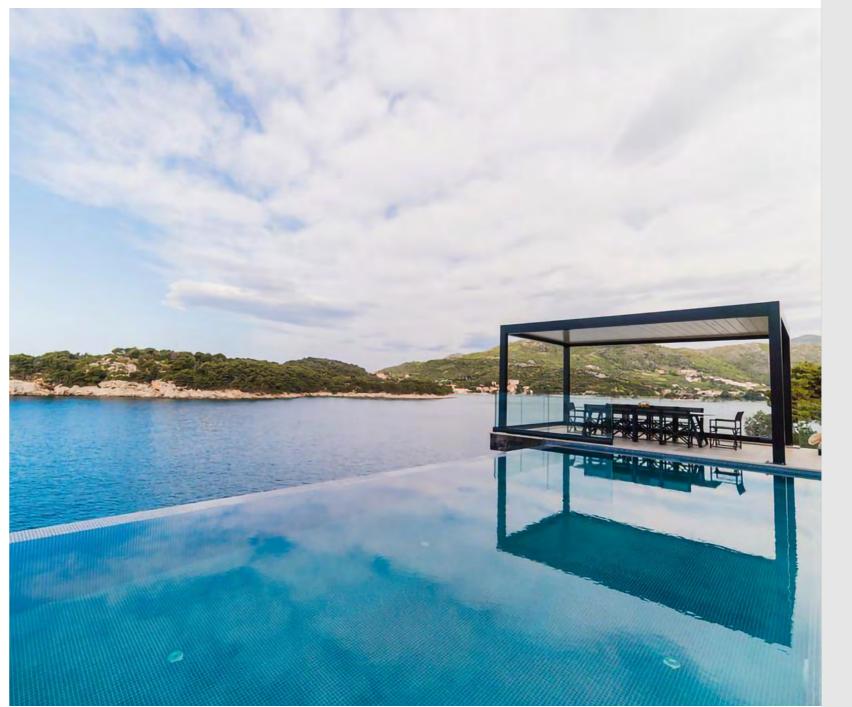

## RESIDENTIAL

Adaptable Spaces in Norway: Bioclimatic Pergola System-Skyroof Prestige for Every Season

In a stunning coastal residence in Croatia, we've crafted a magnificent bioclimatic pergola design with Skyroof Plus for the sea-facing front terrace.