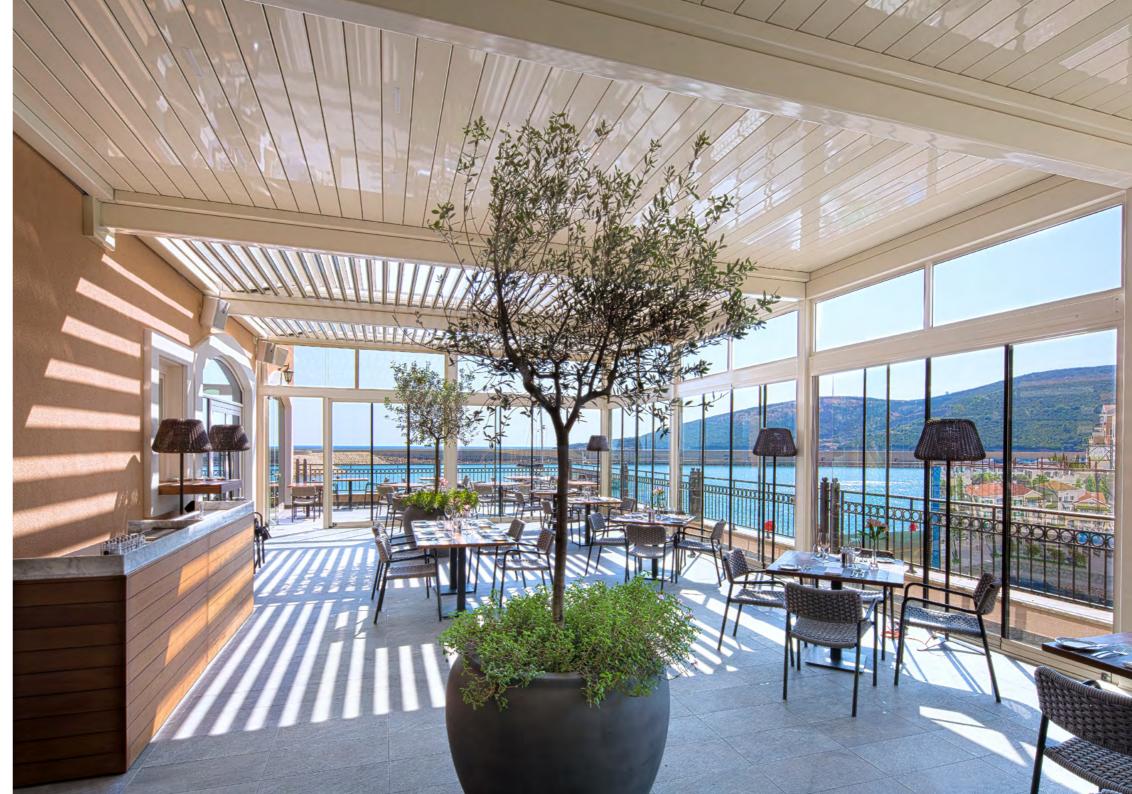

Nestled in the stunning scenery of Lustica Bay Montenegro, our Skyroof Plus café project embodies the perfect fusion of nature and modern comfort.

In the vibrant landscape of California, this restaurant project has been beautifully designed with rounded retractable pergola system Coral and automatic adjustable glass parapets.