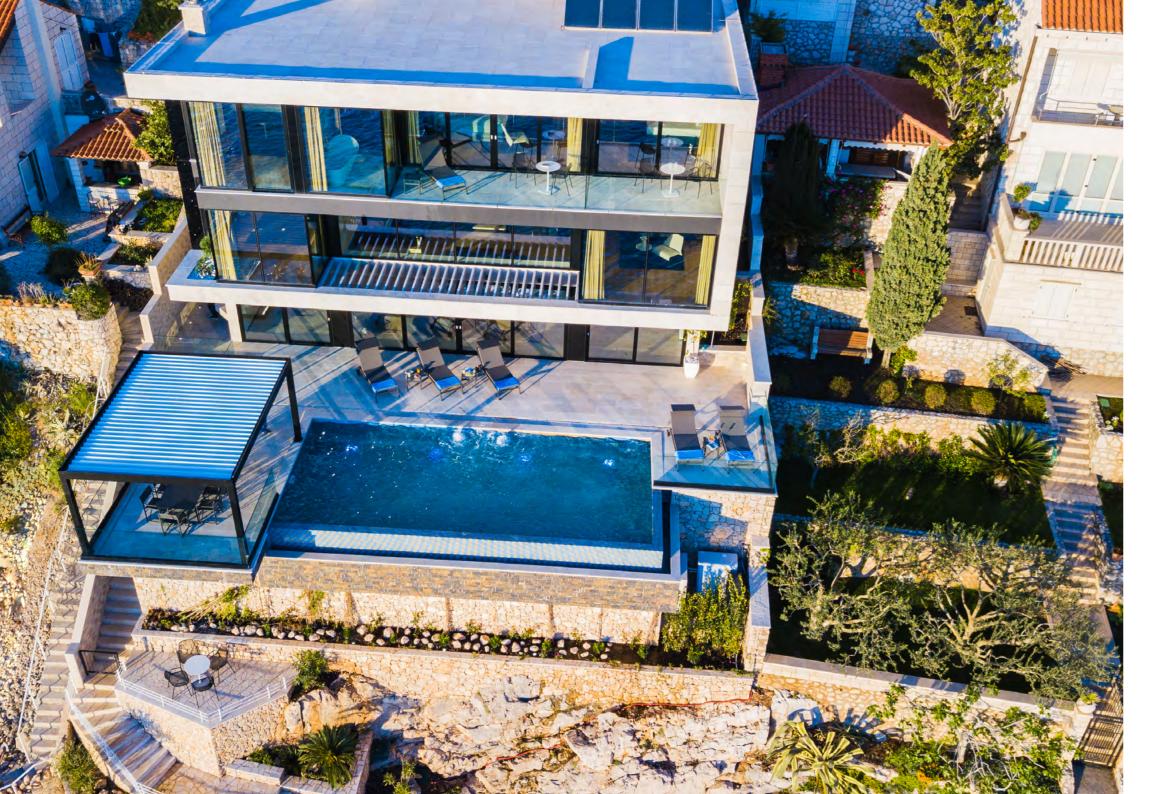

## RESIDENTIAL

Adaptable Spaces in Norway: Bioclimatic Pergola System-Skyroof Prestige for Every Season

In a stunning coastal residence in Croatia, we've crafted a magnificent bioclimatic pergola design with Skyroof Plus for the sea-facing front terrace.