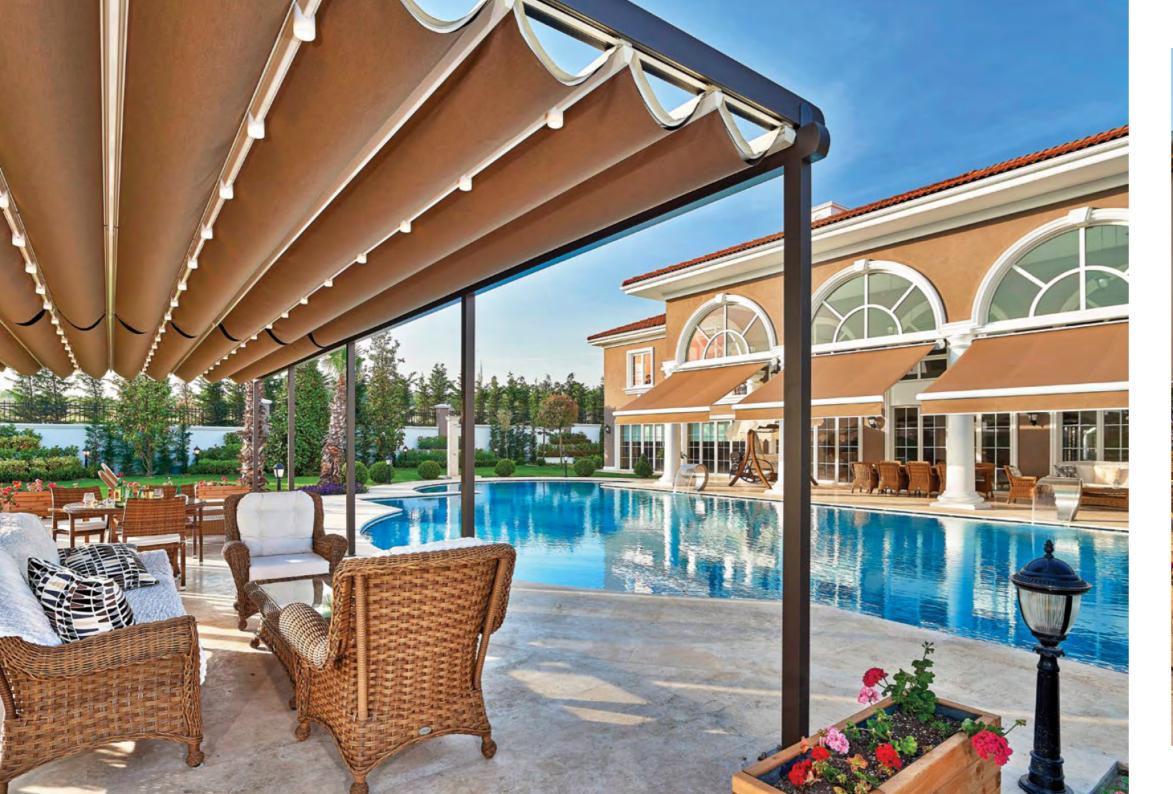

Skyroof Plus bioclimatic pergola model harmonizes seamlessly with adjustable parapets and drop arm awning model Pente, showcasing their unparalleled synergy and complementarity.

An exclusive residential poolside enclosure designed with our Coral Twin fabric pergola model a testament to luxurious living.