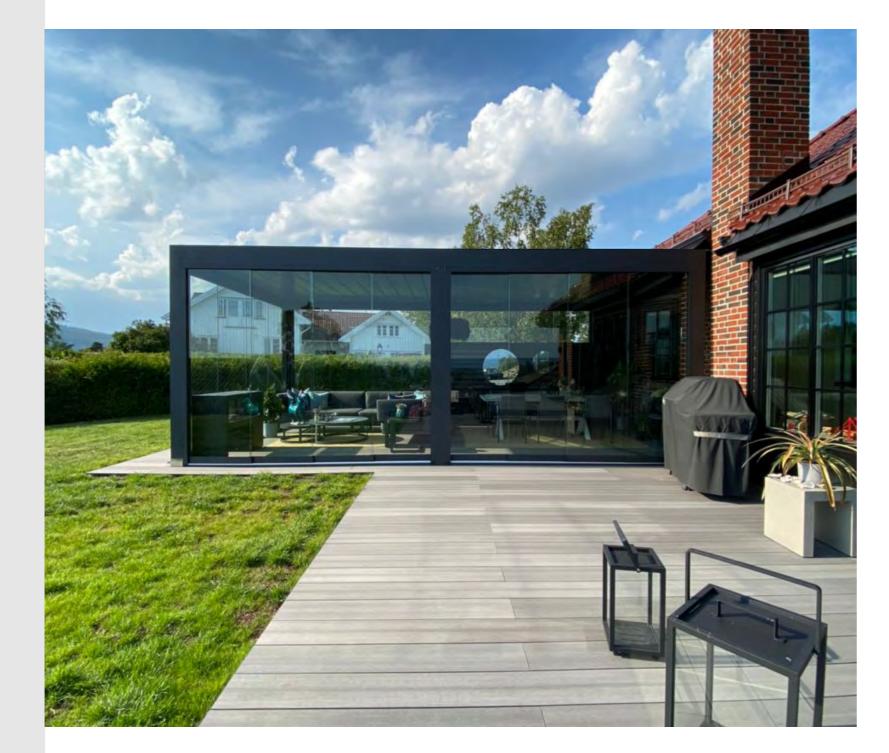

## RESIDENTIAL

Adaptable Spaces in Norway: Bioclimatic Pergola System-Skyroof Prestige for Every Season

In a stunning coastal residence in Croatia, we've crafted a magnificent bioclimatic pergola design with Skyroof Plus for the sea-facing front terrace.