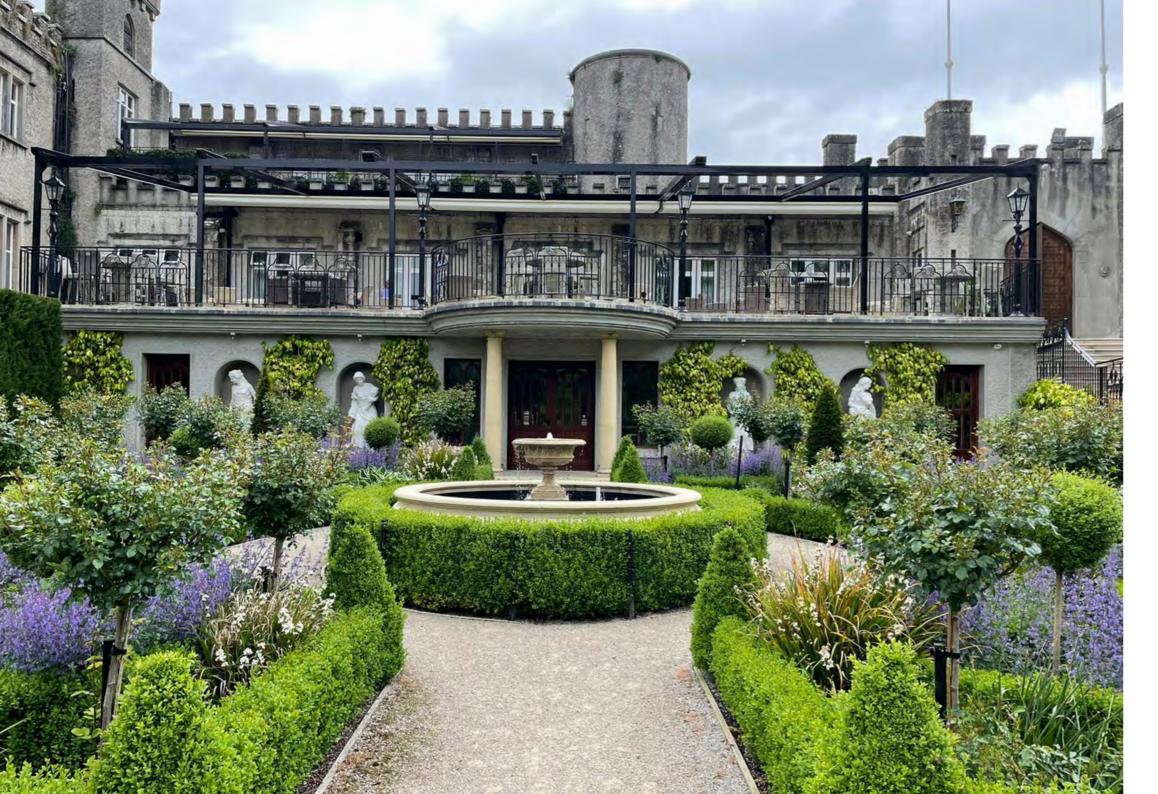

At this magnificent restaurant overlooking the Istanbul Bosphorus, fabric pergolas (Silver), stand in all their splendor.

An exclusive fabric pergola project at Cabra Castle, a harmonious blend of timeless elegance seamlessly enhancing the outdoor space.