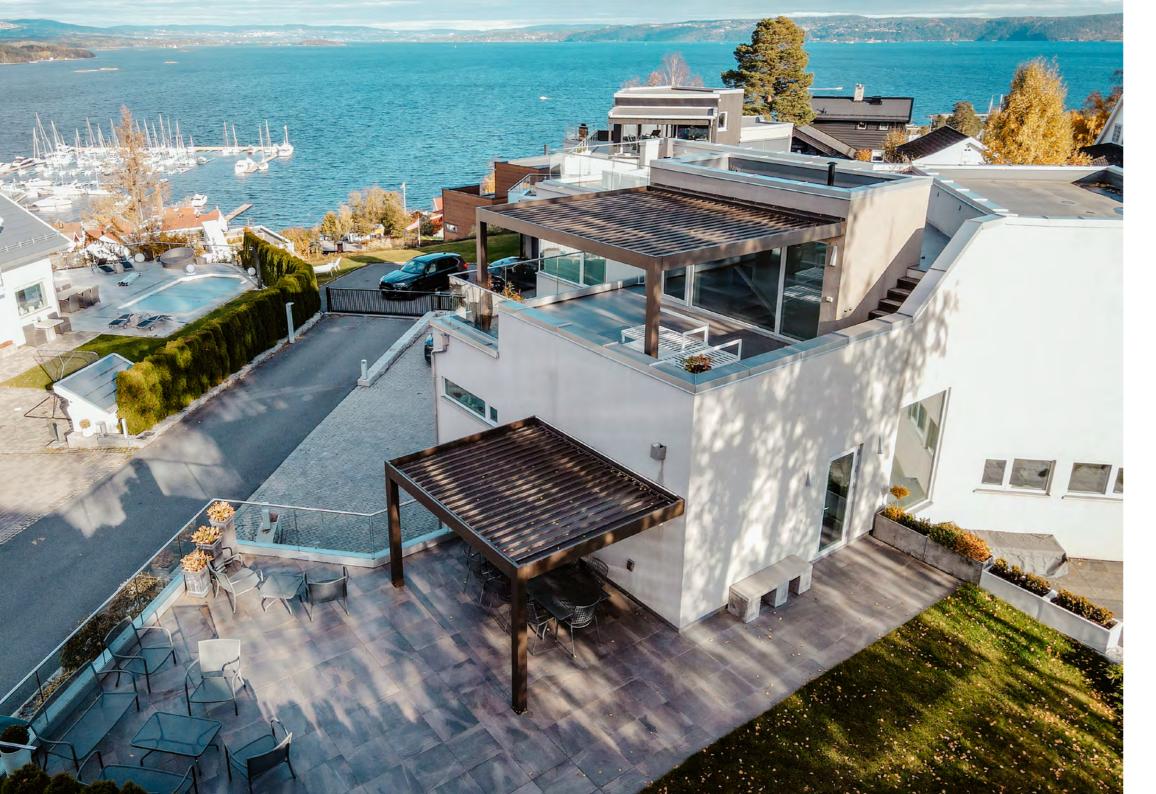

## RESIDENTIAL

Adaptable Spaces in Norway: Bioclimatic Pergola System-Skyroof Prestige for Every Season

In a stunning coastal residence in Croatia, we've crafted a magnificent bioclimatic pergola design with Skyroof Plus for the sea-facing front terrace.