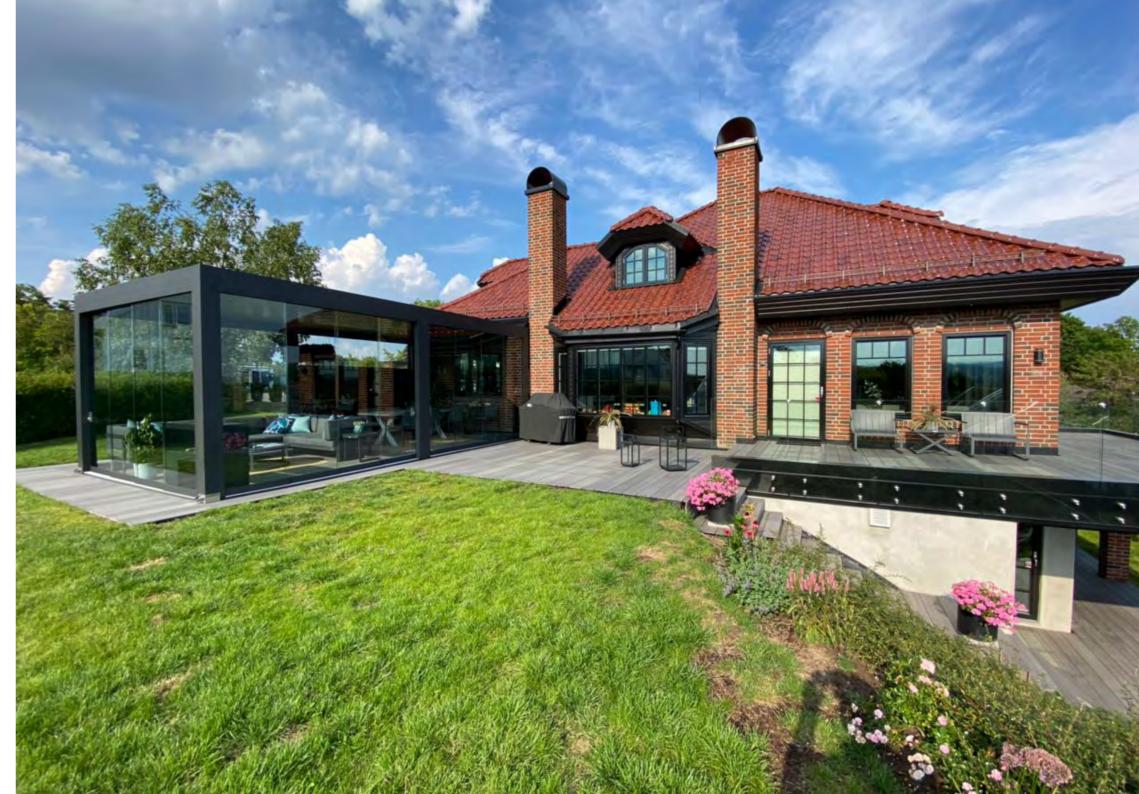

## RESIDENTIAL

Adaptable Spaces in Norway: Bioclimatic Pergola System-Skyroof Prestige for Every Season

In a stunning coastal residence in Croatia, we've crafted a magnificent bioclimatic pergola design with Skyroof Plus for the sea-facing front terrace.