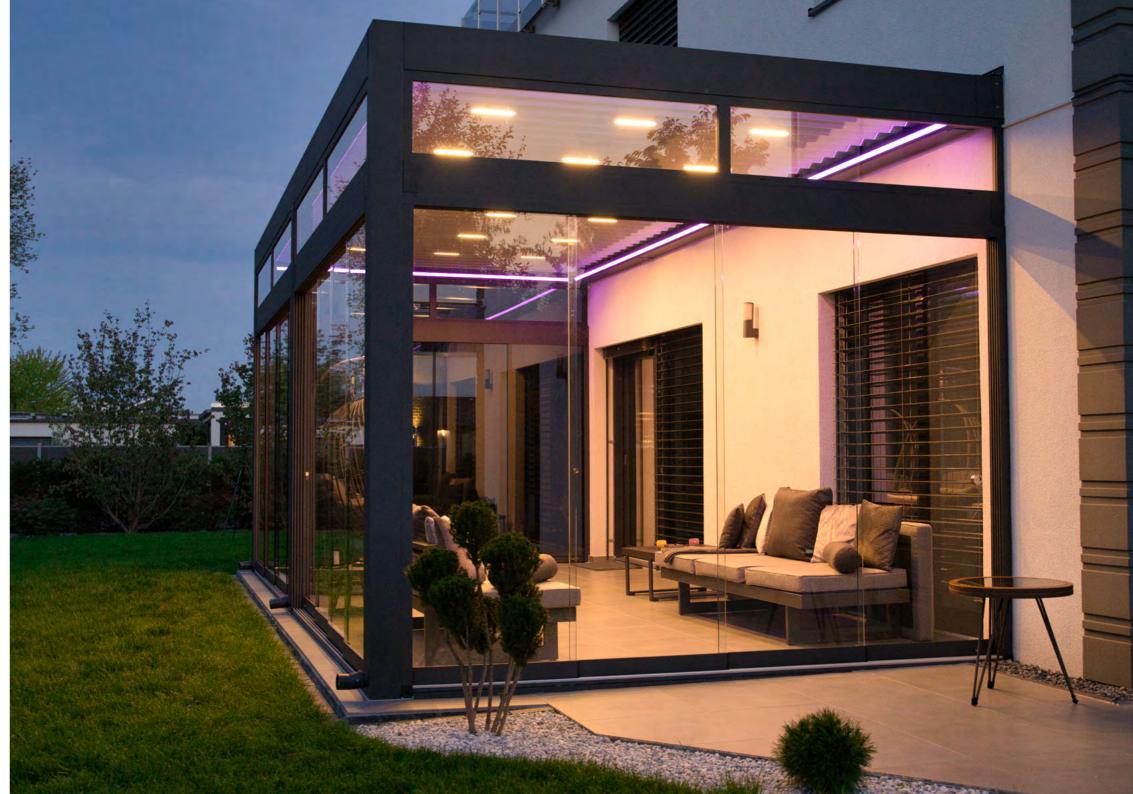

The Silver model fabric pergola ensures consistent usability throughout the year in this project located in Bergen, Norway.

Our project in England stands out for its remarkable integration with the existing building. The Coral model fabric pergola and glass systems perfectly complement the structure.