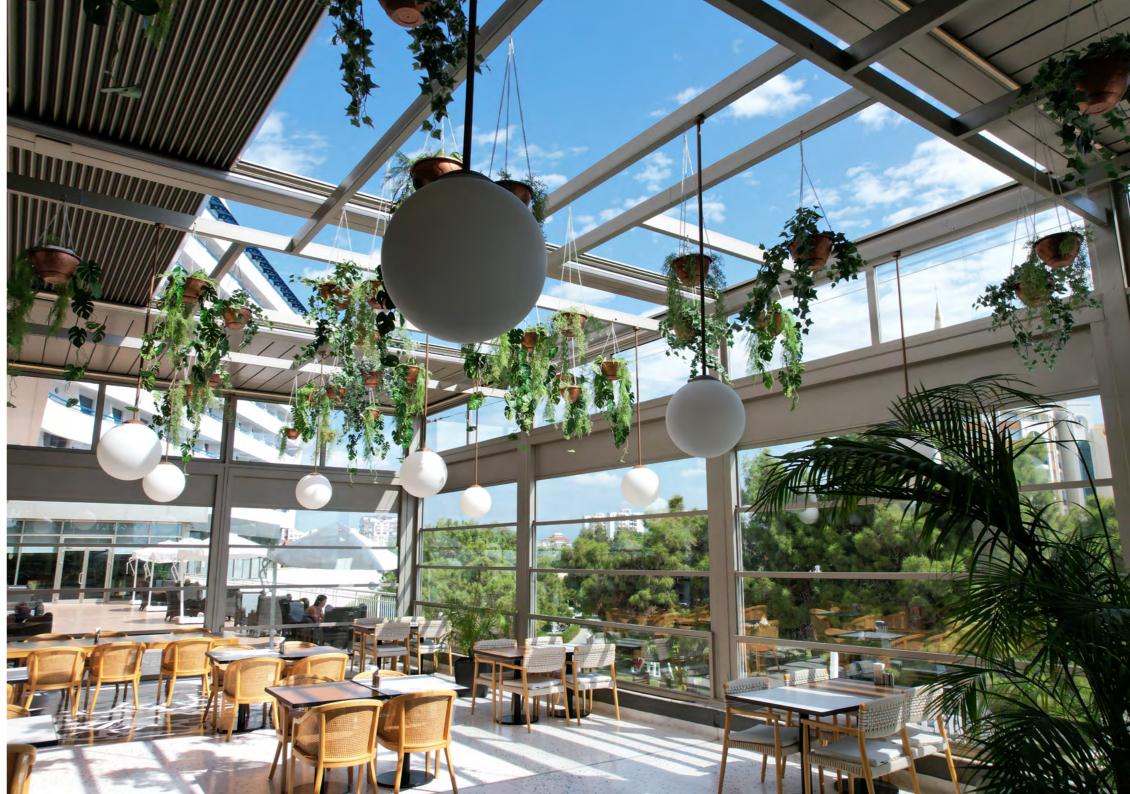

Situated in a city center business hub, Silver Twin fabric pergola system of 300 square meters offers a sheltered oasis for relaxation.

A café venue that maximizes the value of this beautiful Bosphorus view in all weather conditions, courtesy of our bioclimatic Skyroof Plus pergola model.