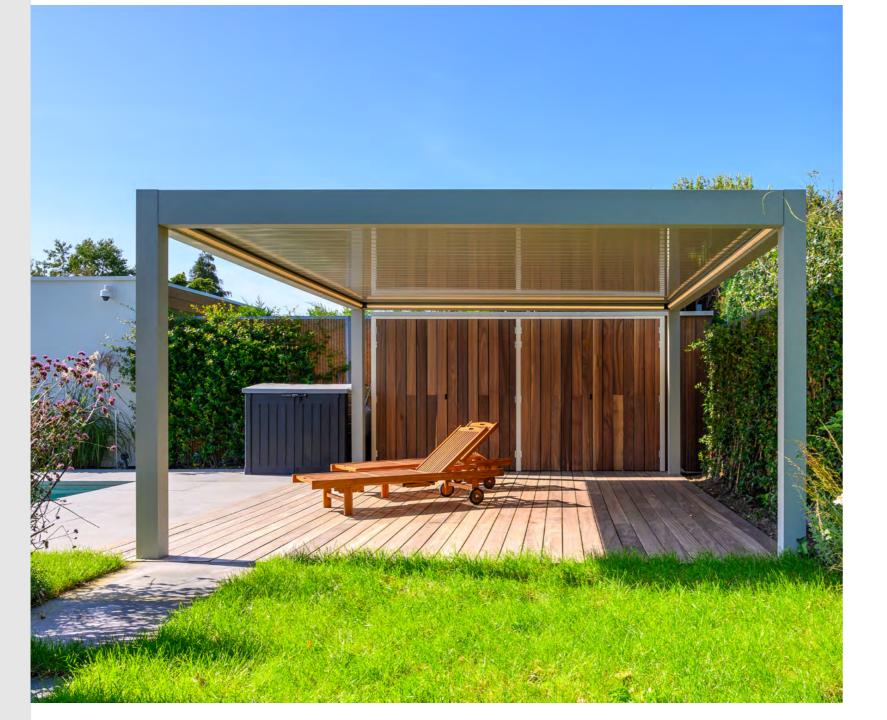

In the Netherlands, the significance of the retractable bioclimatic pergola system Skyroof Plus, installed by the poolside terrace, emphasizes its adaptability to varying weather conditions.

This unique residential project boasts the implementation of our Skyroof Plus bioclimatic pergola model and fixed parapet glass systems across all terraces, ensuring a harmonious blend of style and functionality.