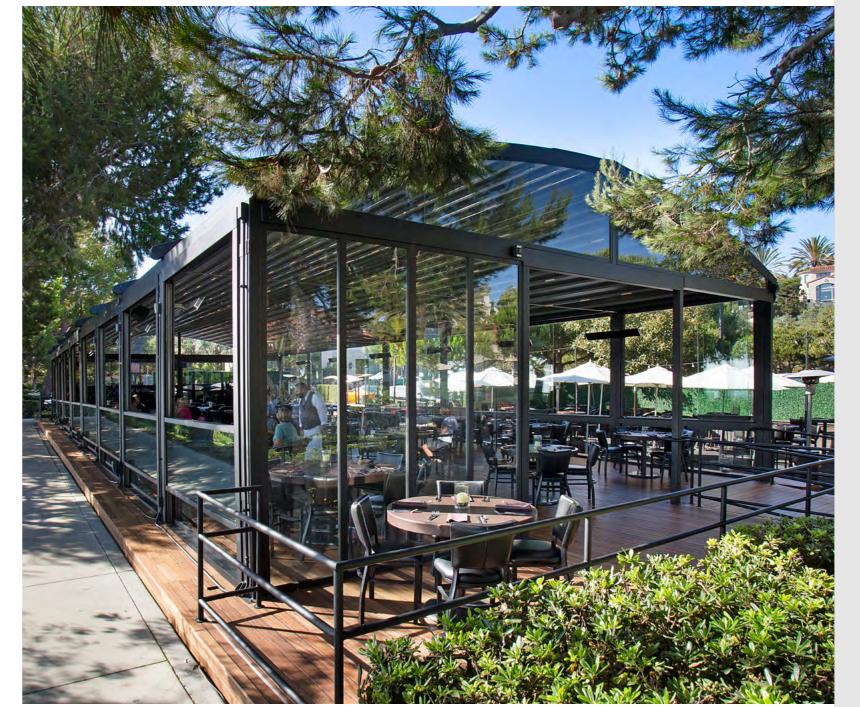

Nestled in the stunning scenery of Lustica Bay Montenegro, our Skyroof Plus café project embodies the perfect fusion of nature and modern comfort.

In the vibrant landscape of California, this restaurant project has been beautifully designed with rounded retractable pergola system Coral and automatic adjustable glass parapets.