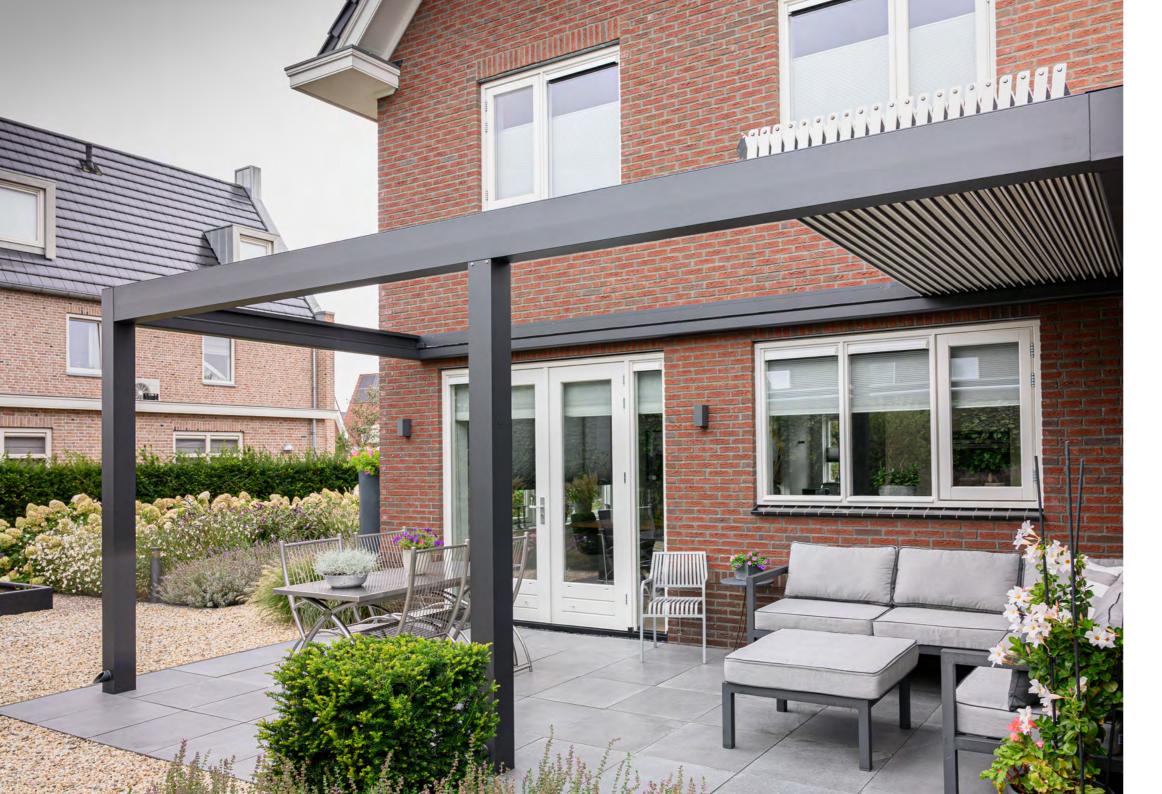

In the Netherlands, the significance of the retractable bioclimatic pergola system Skyroof Plus, installed by the poolside terrace, emphasizes its adaptability to varying weather conditions.

This unique residential project boasts the implementation of our Skyroof Plus bioclimatic pergola model and fixed parapet glass systems across all terraces, ensuring a harmonious blend of style and functionality.