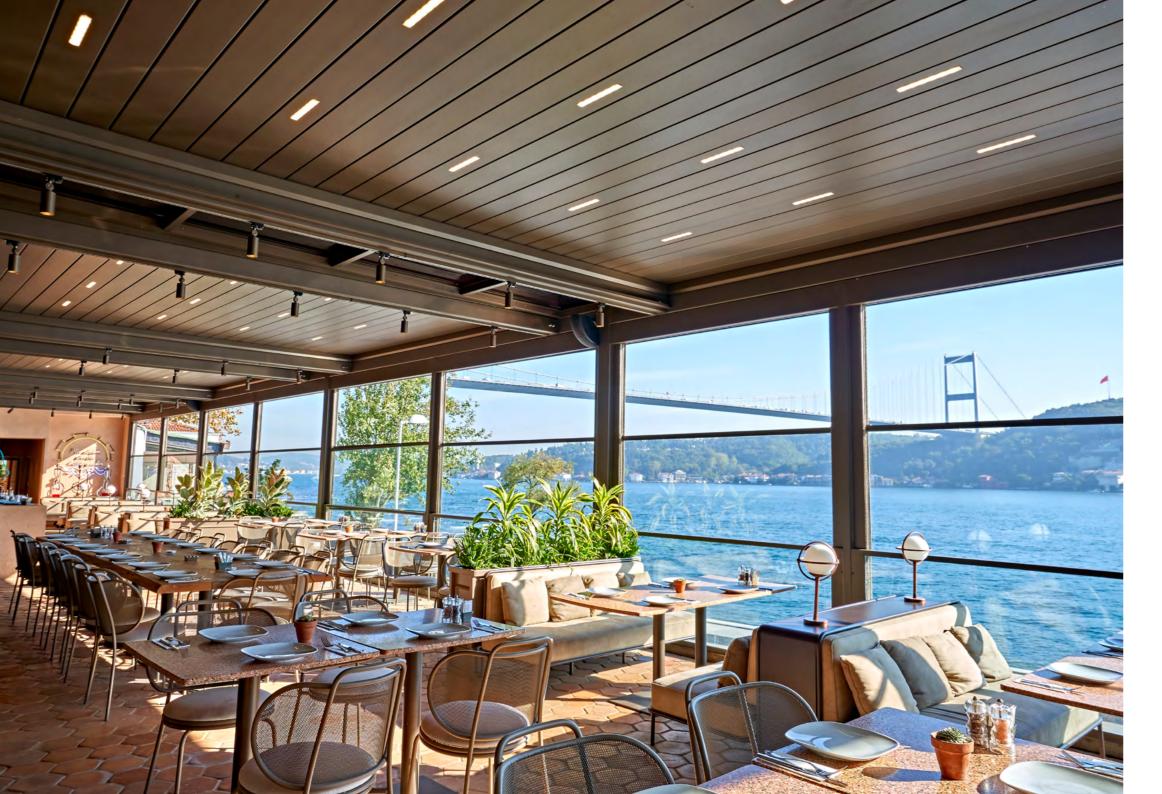

At this magnificent restaurant overlooking the Istanbul Bosphorus, fabric pergolas (Silver), stand in all their splendor.

An exclusive fabric pergola project at Cabra Castle, a harmonious blend of timeless elegance seamlessly enhancing the outdoor space.