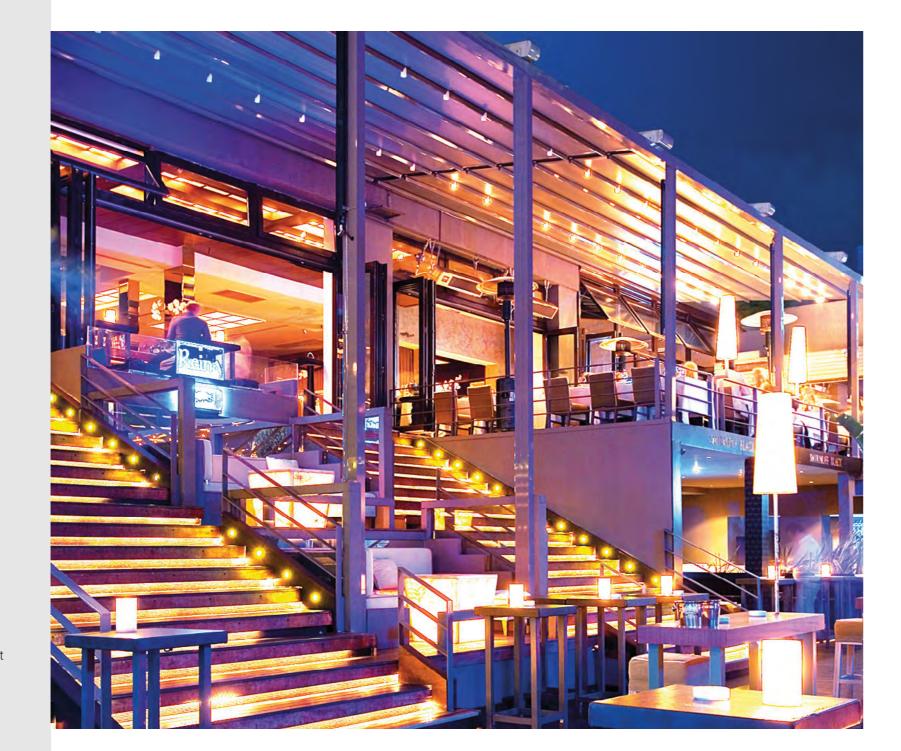

Comfort and elevated aesthetics at our sun-soaked resort on Türkiye's southern coast, thanks to our fabric pergola systems providing essential shade and style.

Dubai's Habtoor XL nightclub boasts aesthetic sophistication with our exclusive Legend-Rounded fabric ceiling system, seamlessly integrated into its specially designed steel structure.