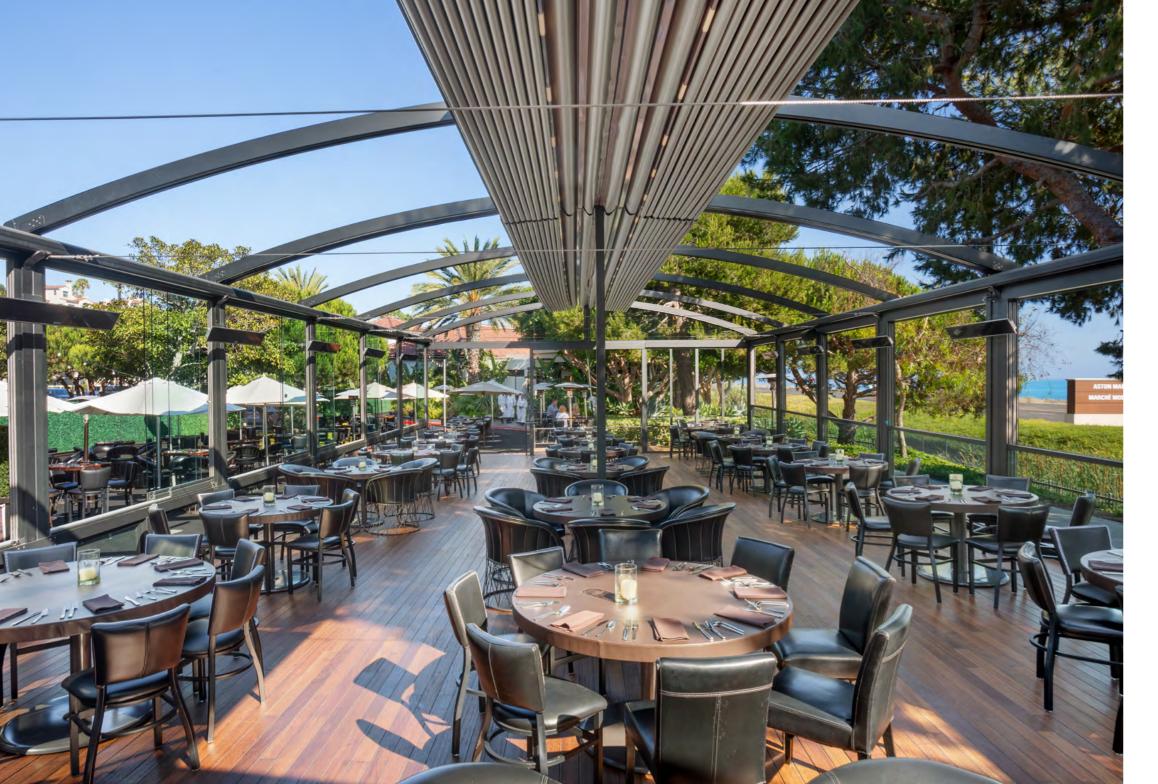

Nestled in the stunning scenery of Lustica Bay Montenegro, our Skyroof Plus café project embodies the perfect fusion of nature and modern comfort.

In the vibrant landscape of California, this restaurant project has been beautifully designed with rounded retractable pergola system Coral and automatic adjustable glass parapets.