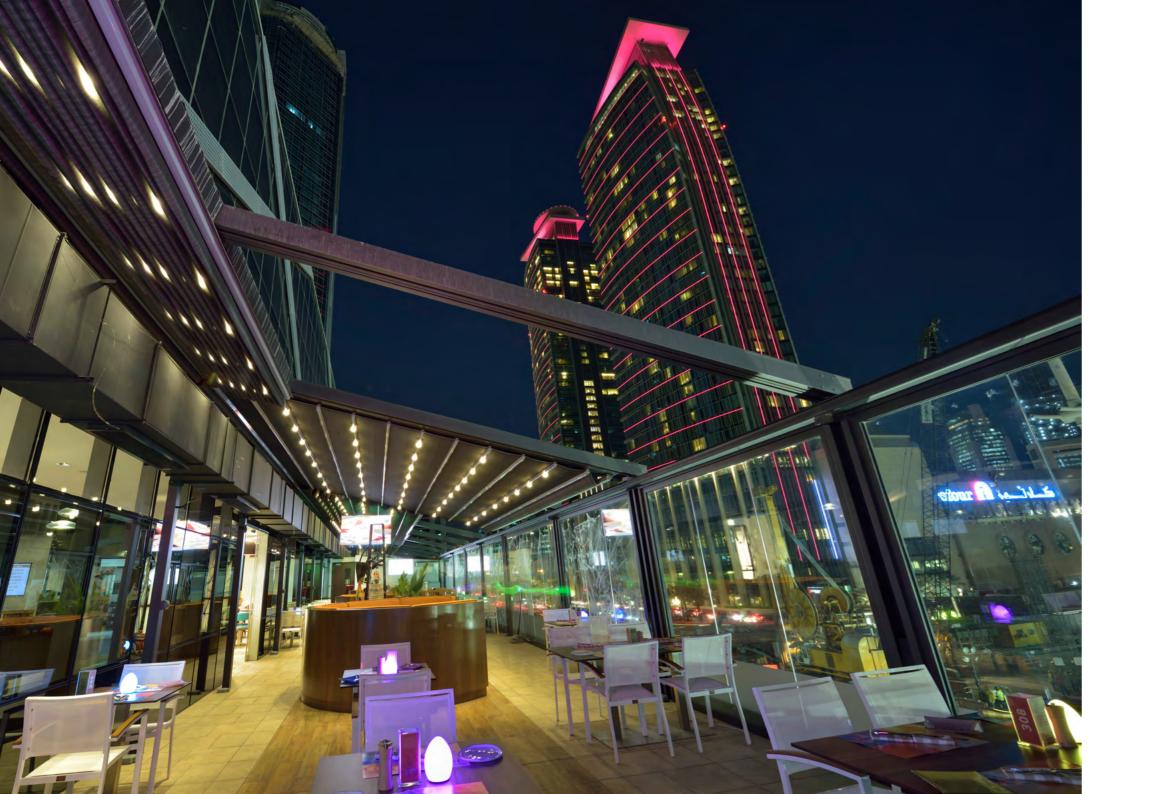

Comfort and elevated aesthetics at our sun-soaked resort on Türkiye's southern coast, thanks to our fabric pergola systems providing essential shade and style.

Dubai's Habtoor XL nightclub boasts aesthetic sophistication with our exclusive Legend-Rounded fabric ceiling system, seamlessly integrated into its specially designed steel structure.