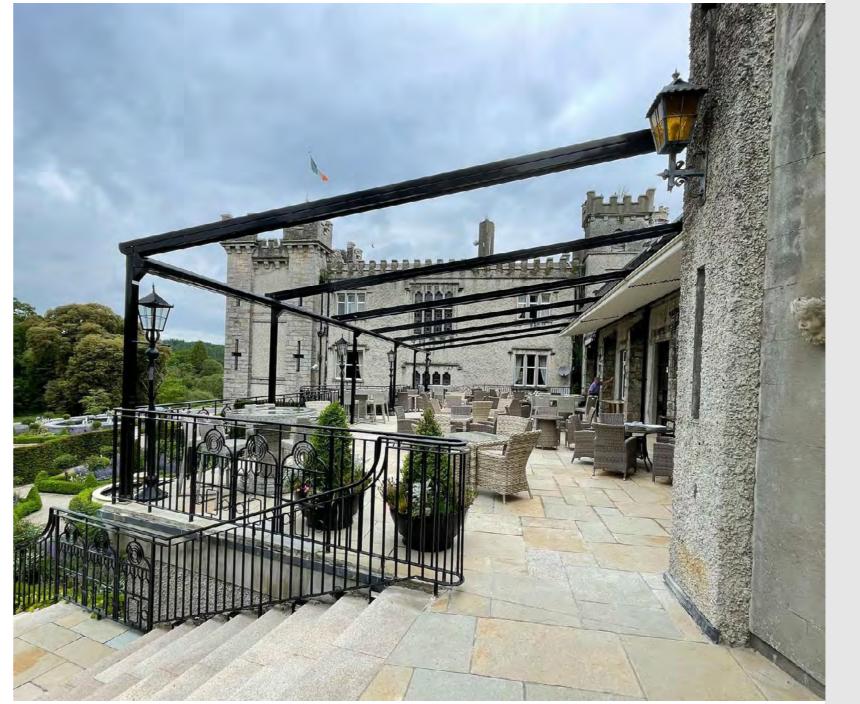

At this magnificent restaurant overlooking the Istanbul Bosphorus, fabric pergolas (Silver), stand in all their splendor.

An exclusive fabric pergola project at Cabra Castle, a harmonious blend of timeless elegance seamlessly enhancing the outdoor space.