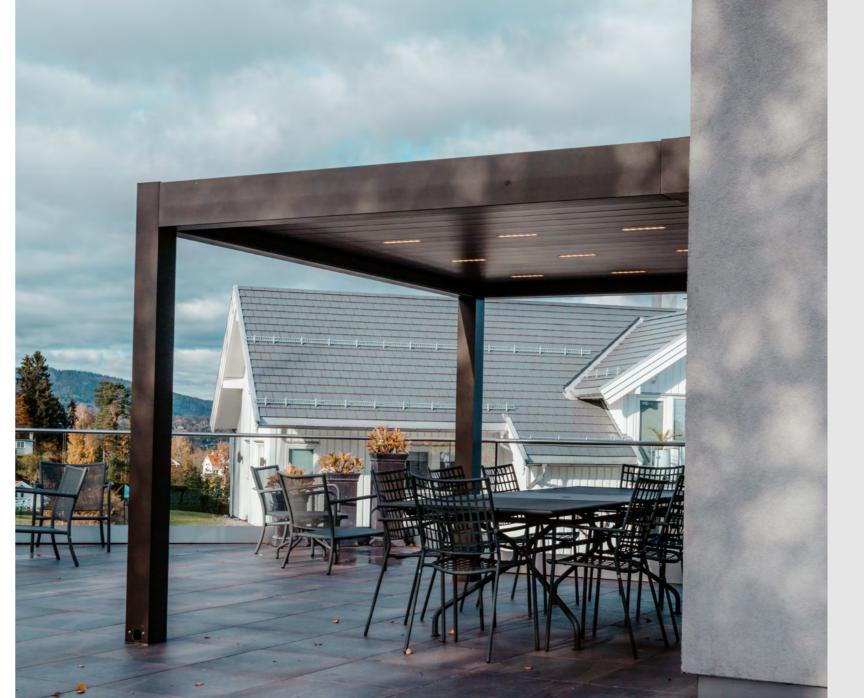

## RESIDENTIAL

Adaptable Spaces in Norway: Bioclimatic Pergola System-Skyroof Prestige for Every Season

In a stunning coastal residence in Croatia, we've crafted a magnificent bioclimatic pergola design with Skyroof Plus for the sea-facing front terrace.