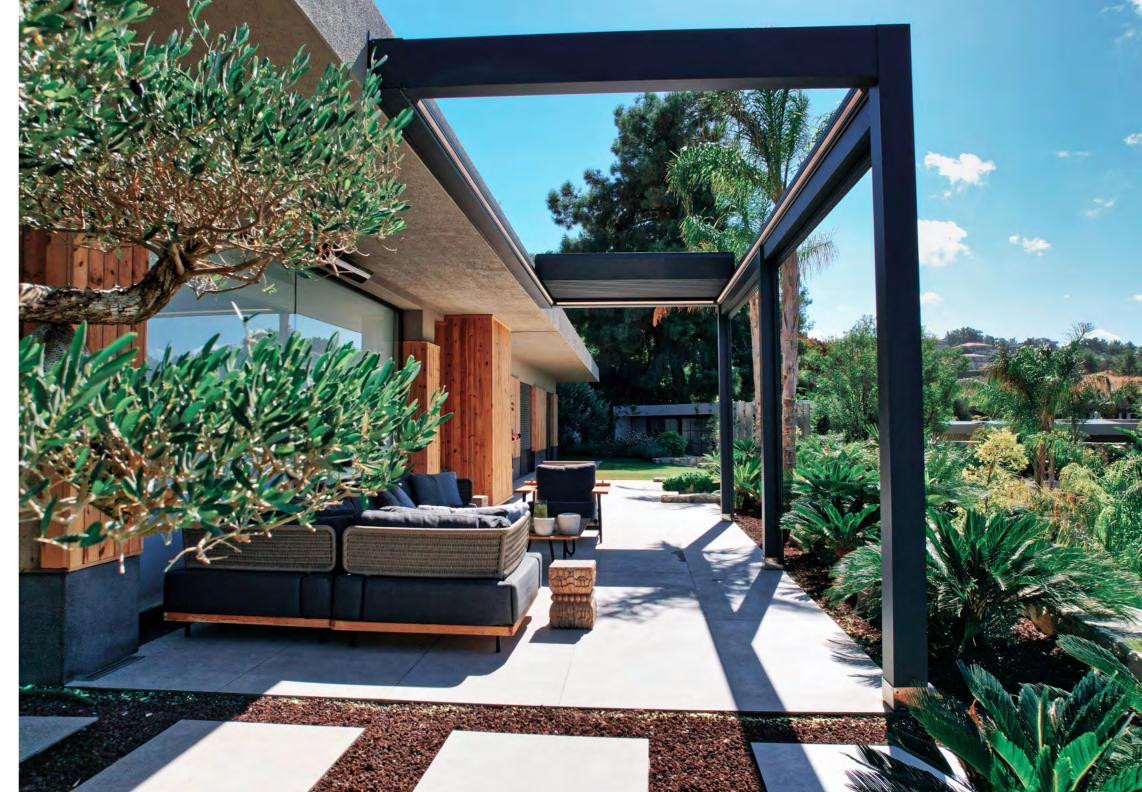

The Silver fabric pergola and Storexy vertical blind model grace the villa's ground terrace.

Adorning the villa's garden terrace, Palmiye's bioclimatic pergola system elegantly combines nature's charm with modern comfort, creating an ideal retreat.