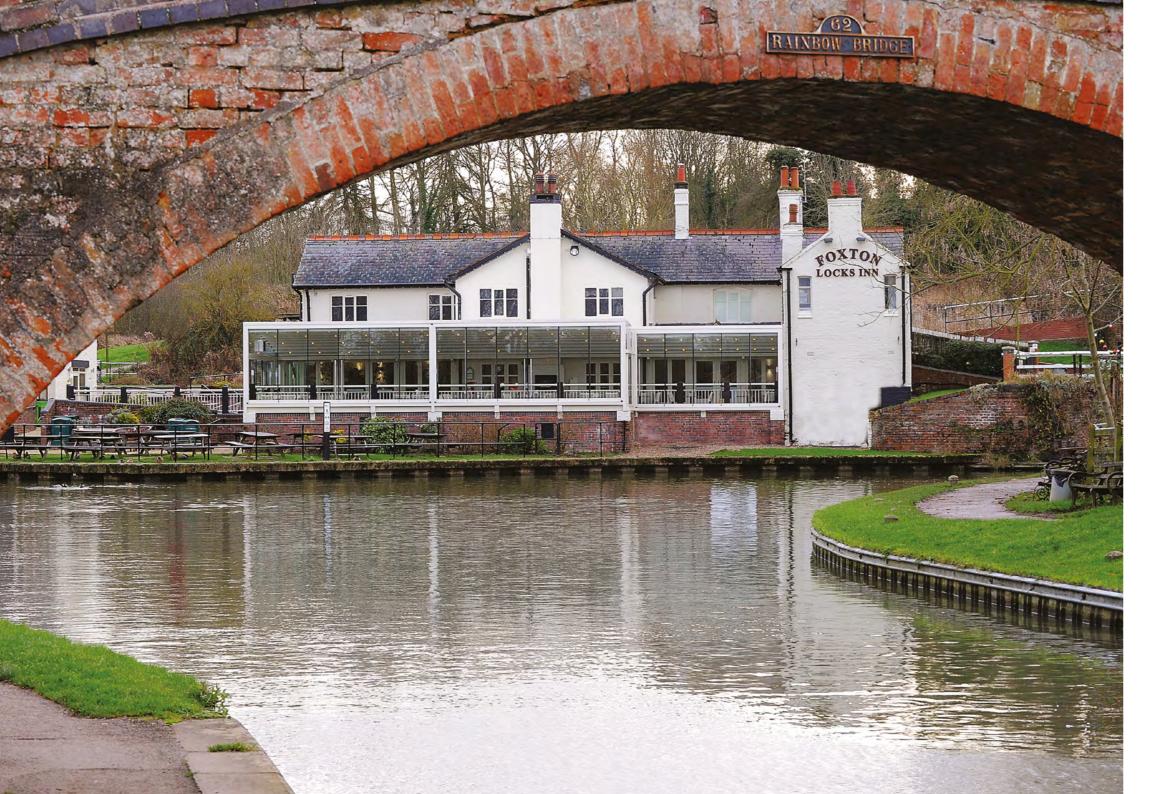

Nestled in the heart of Bedfordshire, this award-winning English countryside inn boasts bespoke bioclimatic pergolas, offering a touch of sophistication and sustainable comfort.

An exclusive fabric pergola seamlessly integrated into a custom steel structure, designed to create a versatile event space.