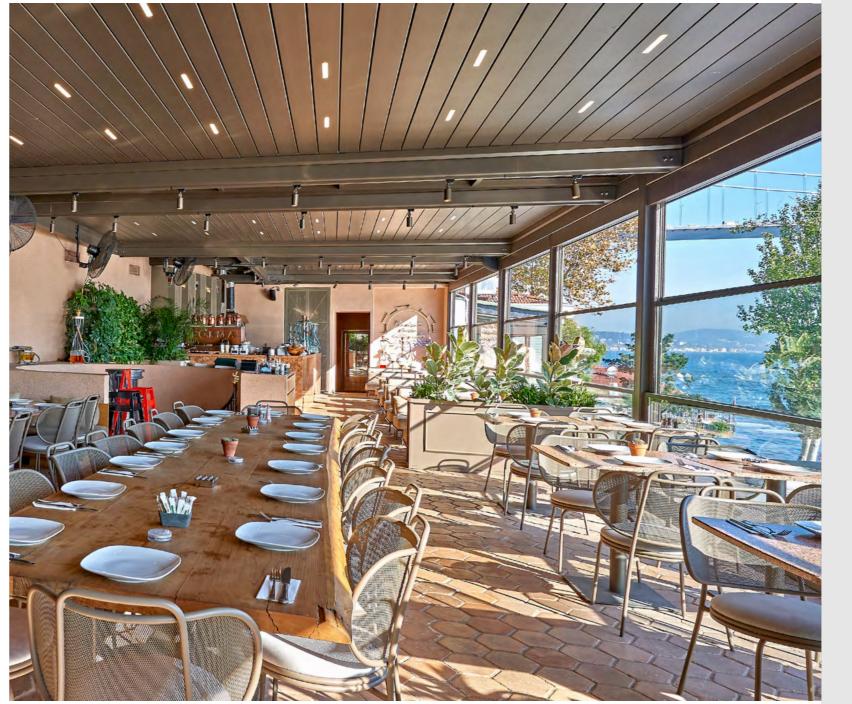

At this magnificent restaurant overlooking the Istanbul Bosphorus, fabric pergolas (Silver), stand in all their splendor.

An exclusive fabric pergola project at Cabra Castle, a harmonious blend of timeless elegance seamlessly enhancing the outdoor space.