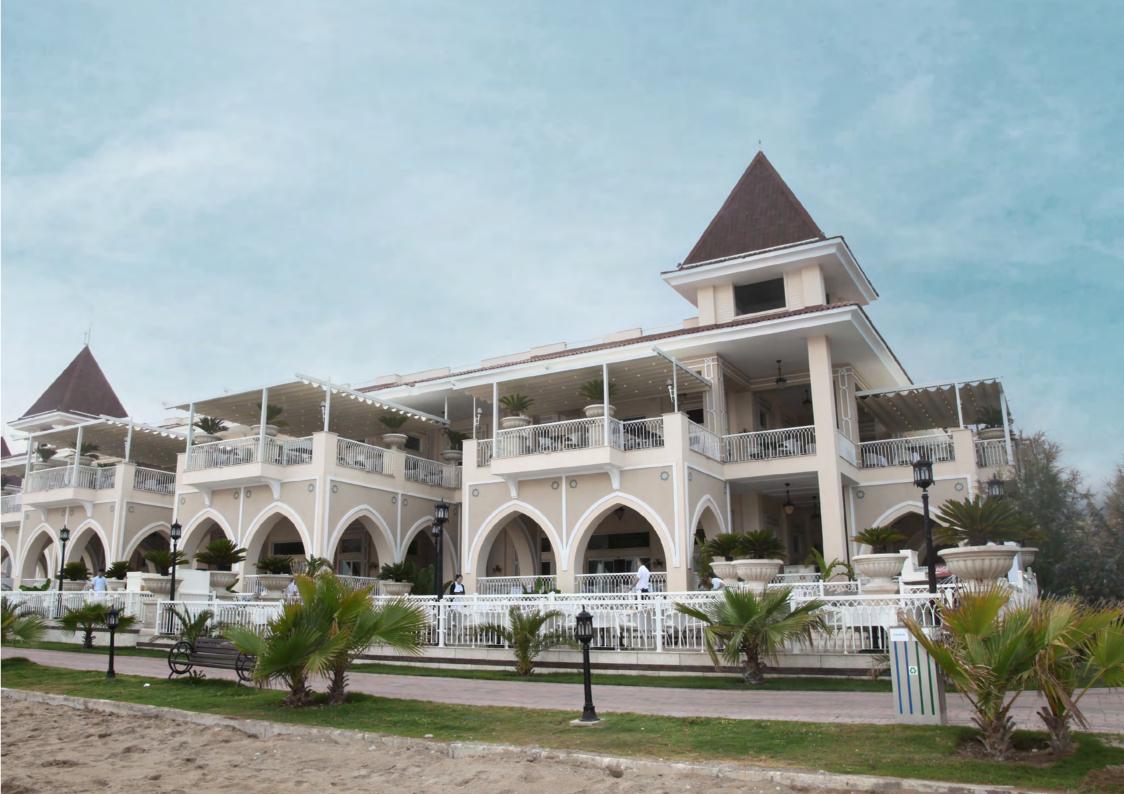

Comfort and elevated aesthetics at our sun-soaked resort on Türkiye's southern coast, thanks to our fabric pergola systems providing essential shade and style.

Dubai's Habtoor XL nightclub boasts aesthetic sophistication with our exclusive Legend-Rounded fabric ceiling system, seamlessly integrated into its specially designed steel structure.