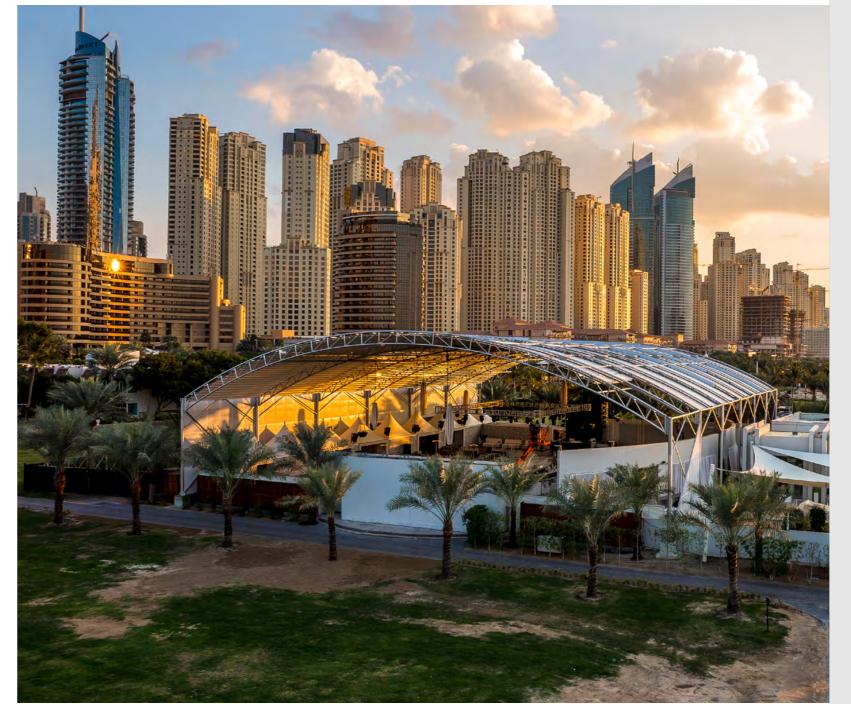

Comfort and elevated aesthetics at our sun-soaked resort on Türkiye's southern coast, thanks to our fabric pergola systems providing essential shade and style.

Dubai's Habtoor XL nightclub boasts aesthetic sophistication with our exclusive Legend-Rounded fabric ceiling system, seamlessly integrated into its specially designed steel structure.