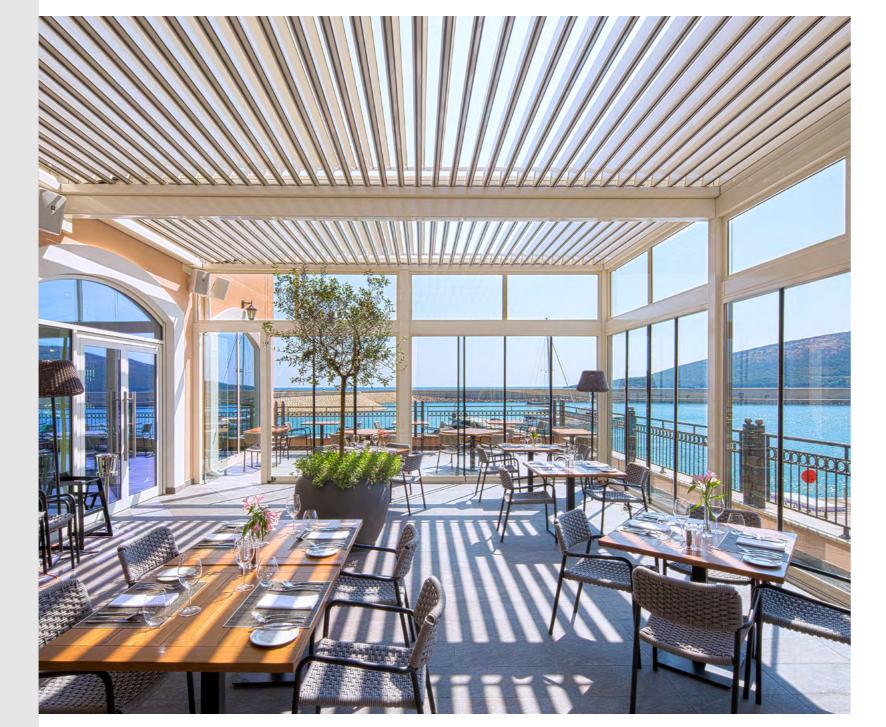

ds out for its exceptional craftsmanship and uniqueness.







New York's Jewel: Midtown Terrace" enhanced by our Silver model fabric pergola and sliding glass systems...



Skyroof Plus bioclimatic pergola model harmonizes seamlessly with adjustable parapets and drop arm awning model Pente, showcasing their unparalleled synergy and complementarity.







An exclusive residential poolside enclosure designed with our Coral Twin fabric pergola model a testament to luxurious living.



The Silver model fabric pergola ensures consistent usability throughout the year in this project located in Bergen, Norway.







Our project in England stands out for its remarkable integration with the existing building. The Coral model fabric pergola and glass systems perfectly complement the structure.



Nestled in the stunning scenery of Lustica Bay Montenegro, our Skyroof Plus café project embodies the perfect fusion of nature and modern comfort.







In the vibrant landscape of California, this restaurant project has been beautifully designed with rounded retractable pergola system Coral and automatic adjustable glass parapets.



Matild Palace Budapest:
Merging Timeless Tales with
Modern Comfort through
Skyroof Prestige Bioclimatic
Pergola Innovation.







The Silver Twin Hanging model of our fabric pergolas model has significantly enriched the ambiance of the seaside pizza restaurant in Germany, showcasing a perfect blend of functionality and style.











Crafting Spectacular Events with Palmiye's Pergola and Glass Systems at Crown Plaza Istanbul.

## RESIDENTIAL



Adaptab