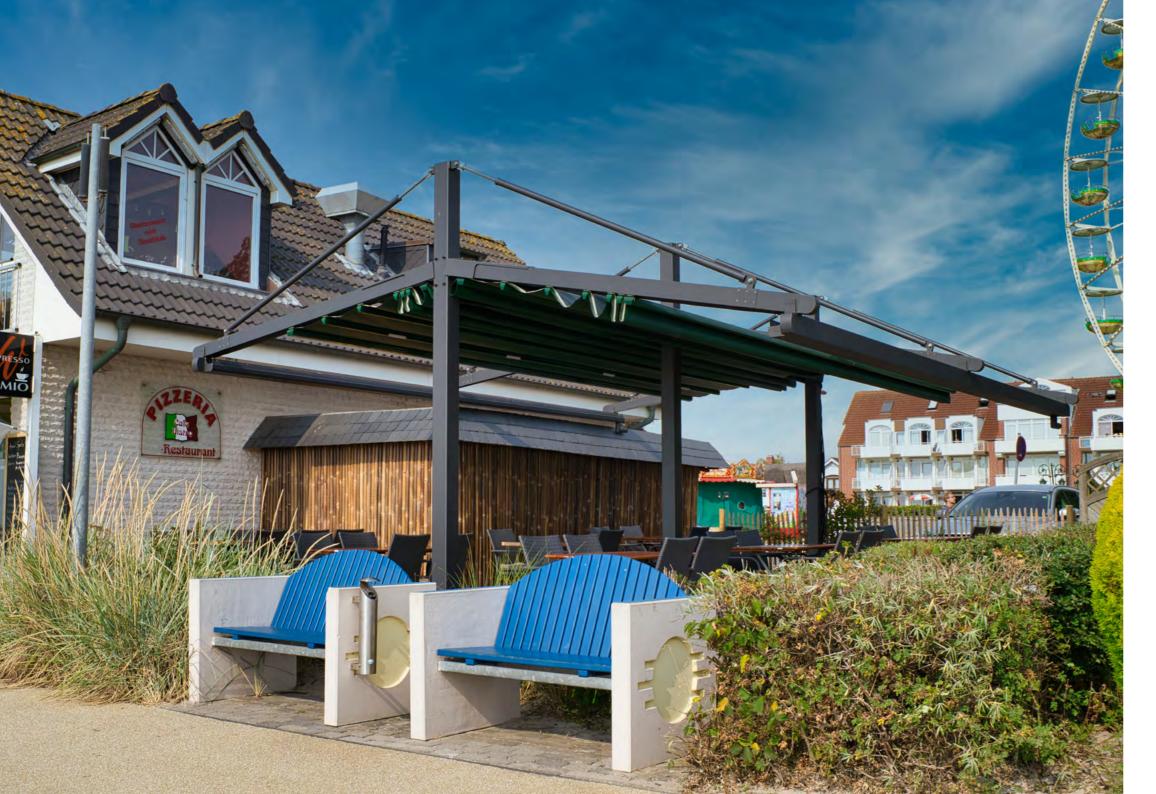

Matild Palace Budapest:
Merging Timeless Tales with
Modern Comfort through
Skyroof Prestige Bioclimatic
Pergola Innovation.

The Silver Twin Hanging model of our fabric pergolas model has significantly enriched the ambiance of the seaside pizza restaurant in Germany, showcasing a perfect blend of functionality and style.