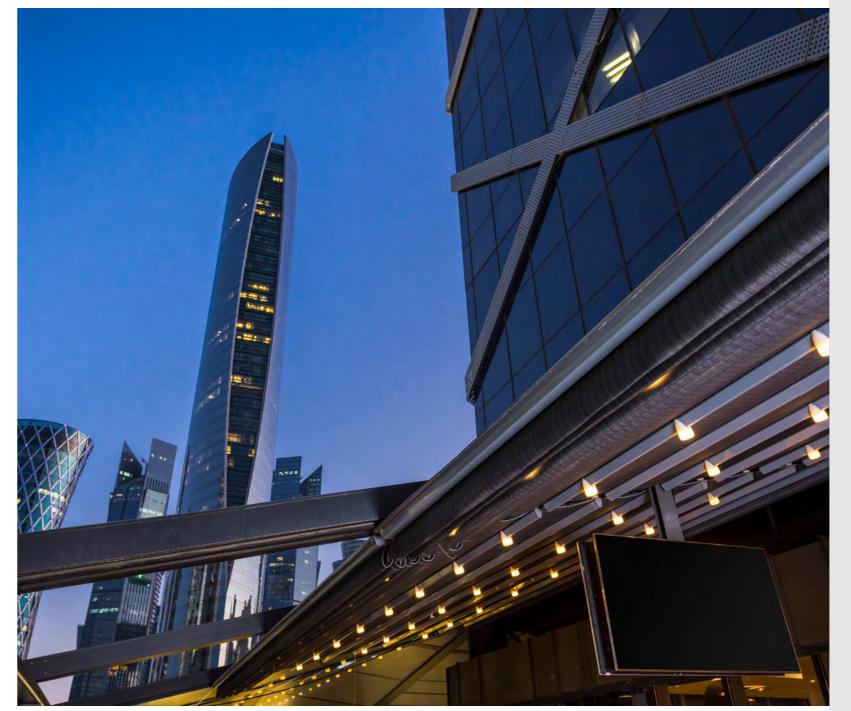

Comfort and elevated aesthetics at our sun-soaked resort on Türkiye's southern coast, thanks to our fabric pergola systems providing essential shade and style.

Dubai's Habtoor XL nightclub boasts aesthetic sophistication with our exclusive Legend-Rounded fabric ceiling system, seamlessly integrated into its specially designed steel structure.