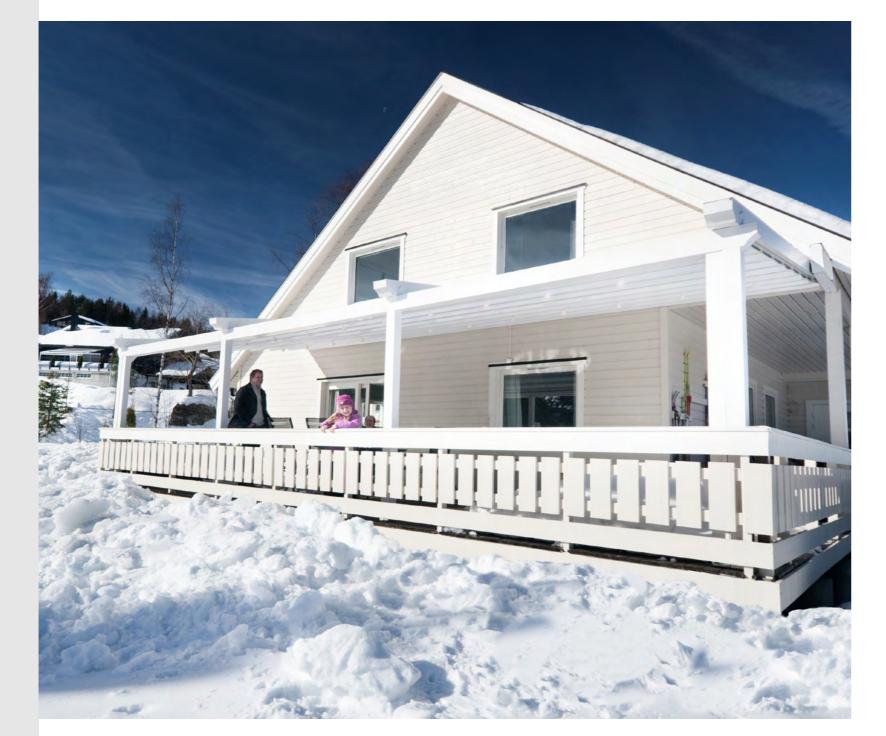

The Silver model fabric pergola ensures consistent usability throughout the year in this project located in Bergen, Norway.

Our project in England stands out for its remarkable integration with the existing building. The Coral model fabric pergola and glass systems perfectly complement the structure.