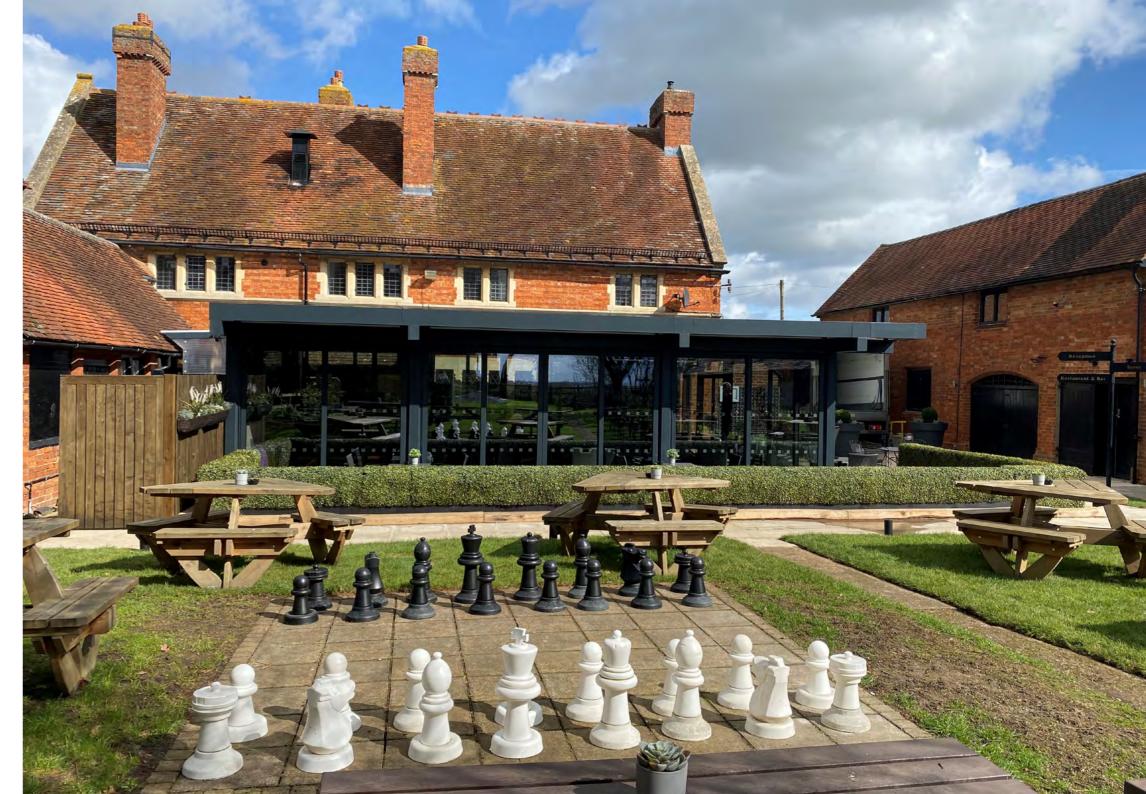

Nestled in the heart of Bedfordshire, this award-winning English countryside inn boasts bespoke bioclimatic pergolas, offering a touch of sophistication and sustainable comfort.

An exclusive fabric pergola seamlessly integrated into a custom steel structure, designed to create a versatile event space.