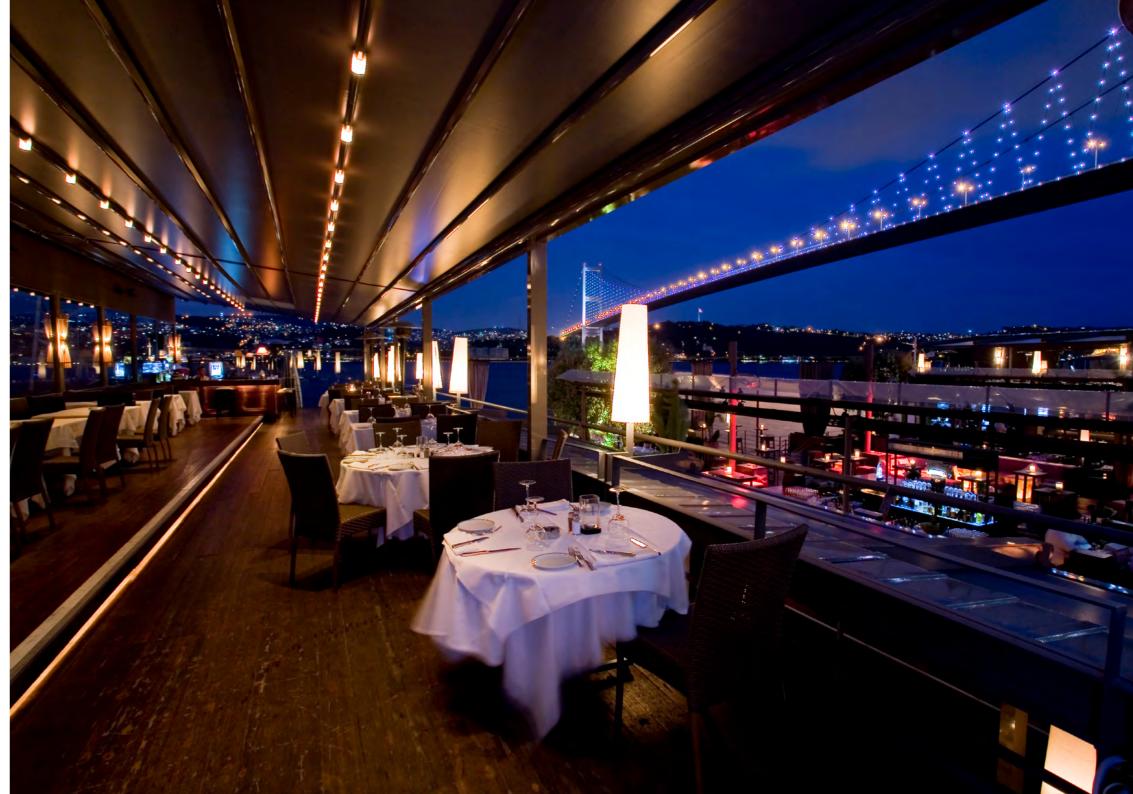

At this magnificent restaurant overlooking the Istanbul Bosphorus, fabric pergolas (Silver), stand in all their splendor.

An exclusive fabric pergola project at Cabra Castle, a harmonious blend of timeless elegance seamlessly enhancing the outdoor space.