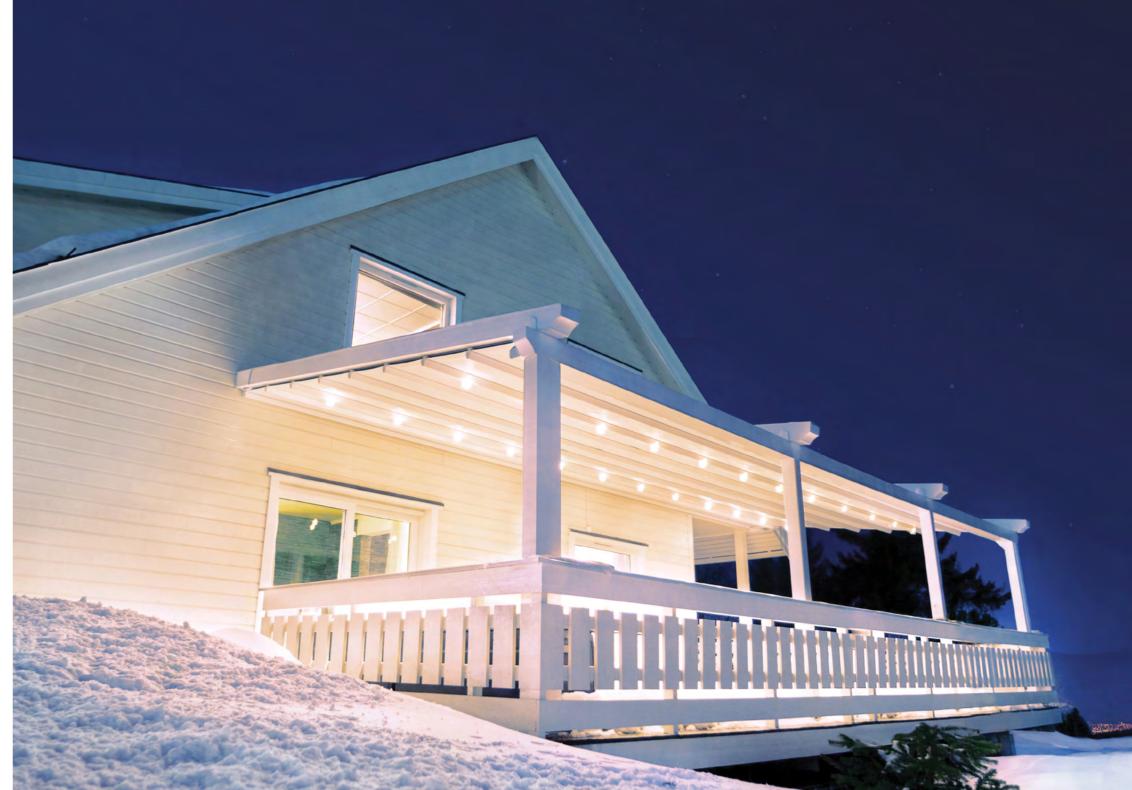

The Silver model fabric pergola ensures consistent usability throughout the year in this project located in Bergen, Norway.

Our project in England stands out for its remarkable integration with the existing building. The Coral model fabric pergola and glass systems perfectly complement the structure.