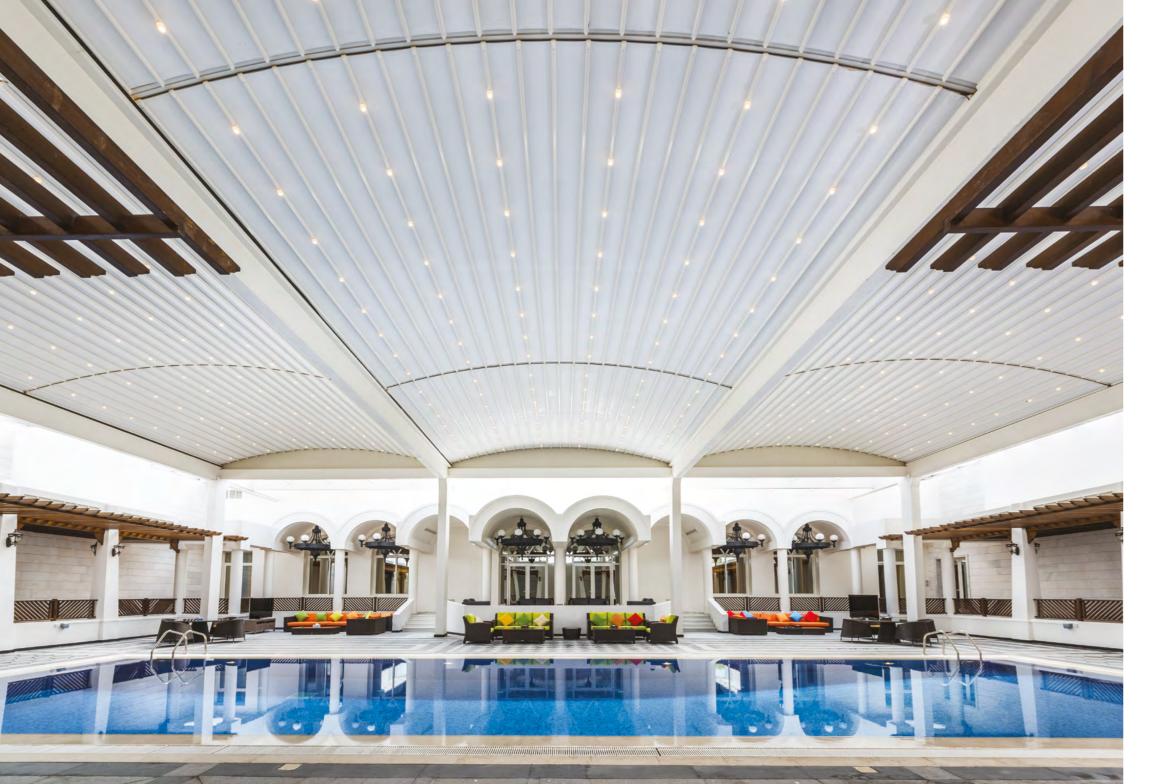

Situated in a city center business hub, Silver Twin fabric pergola system of 300 square meters offers a sheltered oasis for relaxation.

A café venue that maximizes the value of this beautiful Bosphorus view in all weather conditions, courtesy of our bioclimatic Skyroof Plus pergola model.