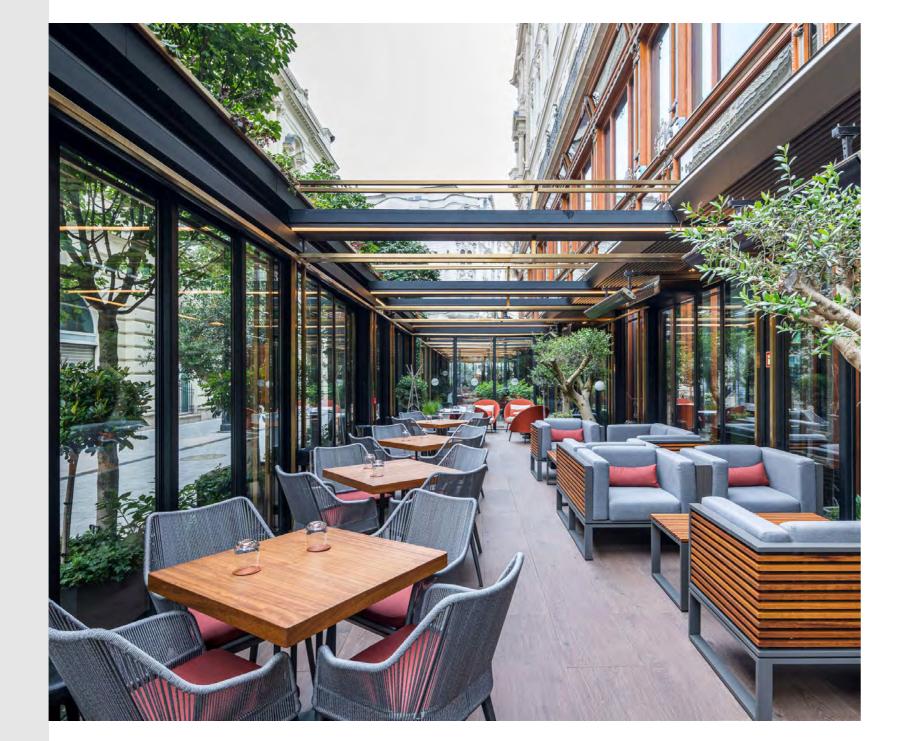

Matild Palace Budapest:
Merging Timeless Tales with
Modern Comfort through
Skyroof Prestige Bioclimatic
Pergola Innovation.

The Silver Twin Hanging model of our fabric pergolas model has significantly enriched the ambiance of the seaside pizza restaurant in Germany, showcasing a perfect blend of functionality and style.