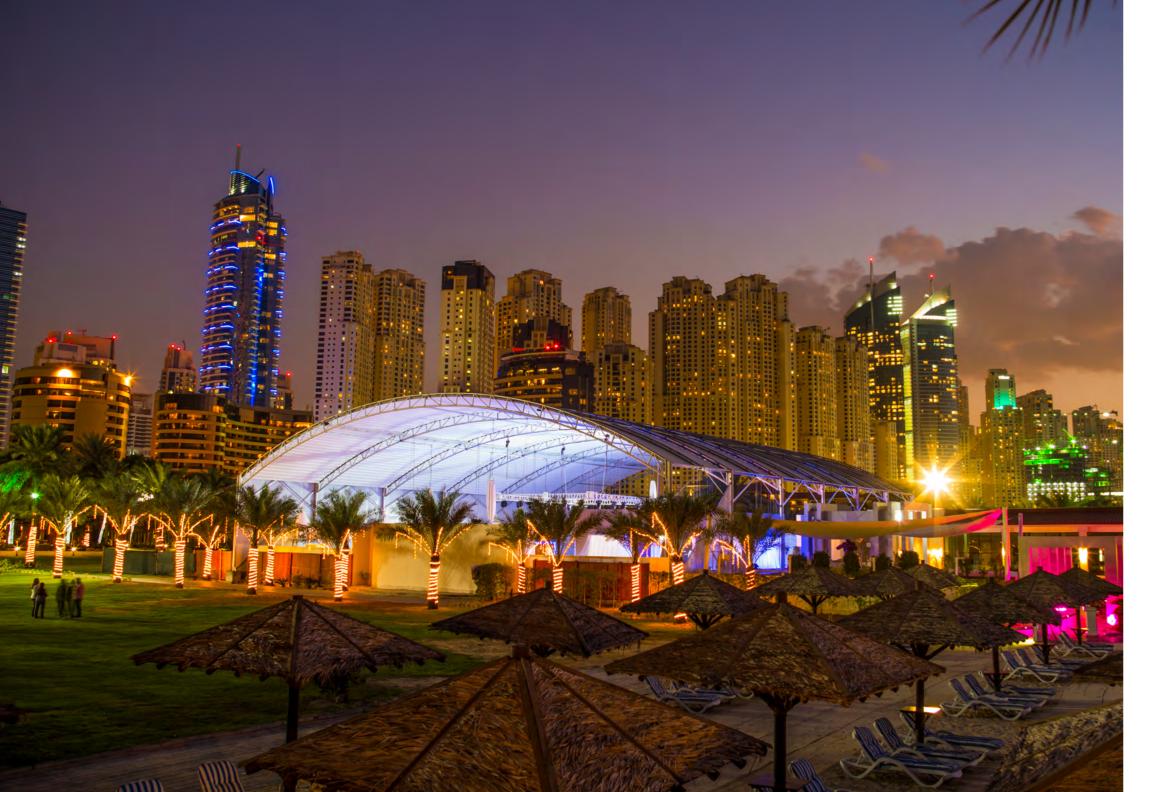

Comfort and elevated aesthetics at our sun-soaked resort on Türkiye's southern coast, thanks to our fabric pergola systems providing essential shade and style.

Dubai's Habtoor XL nightclub boasts aesthetic sophistication with our exclusive Legend-Rounded fabric ceiling system, seamlessly integrated into its specially designed steel structure.