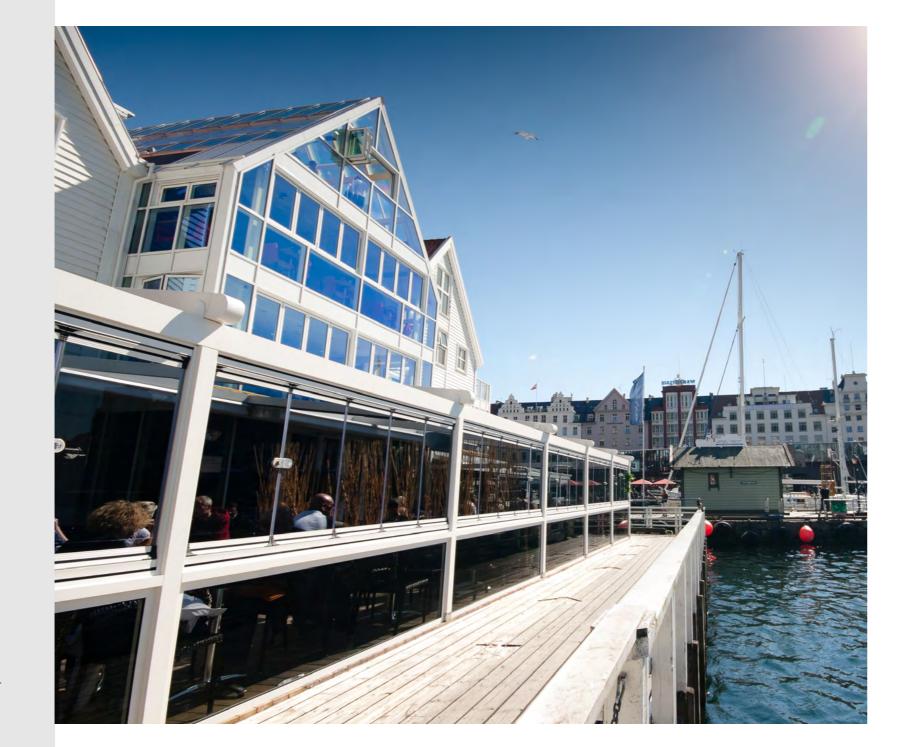

The Silver model fabric pergola ensures consistent usability throughout the year in this project located in Bergen, Norway.

Our project in England stands out for its remarkable integration with the existing building. The Coral model fabric pergola and glass systems perfectly complement the structure.