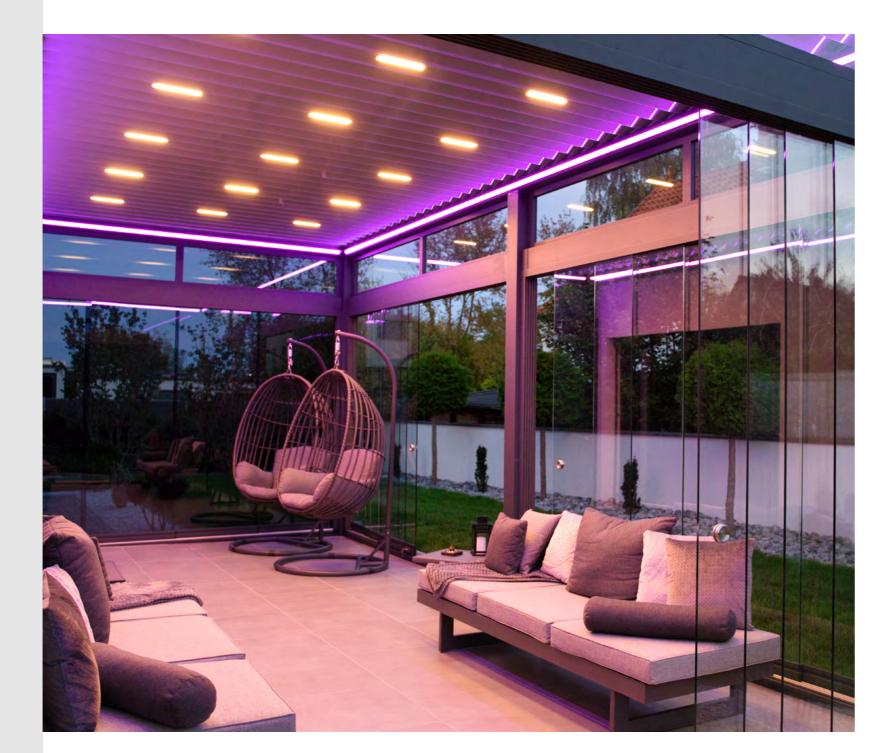

The Silver model fabric pergola ensures consistent usability throughout the year in this project located in Bergen, Norway.

Our project in England stands out for its remarkable integration with the existing building. The Coral model fabric pergola and glass systems perfectly complement the structure.