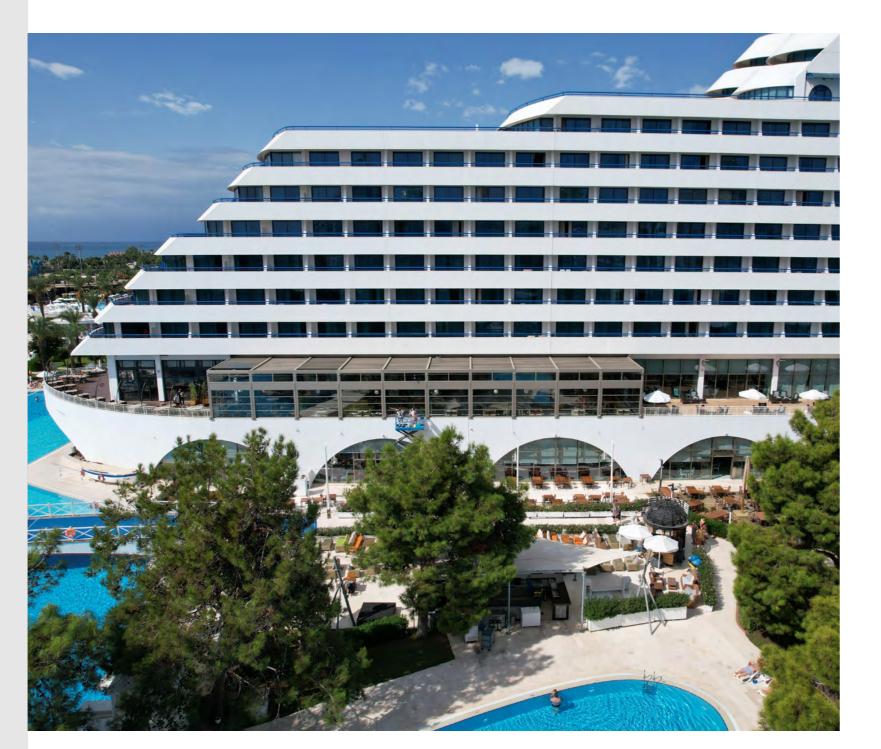

Comfort and elevated aesthetics at our sun-soaked resort on Türkiye's southern coast, thanks to our fabric pergola systems providing essential shade and style.

Dubai's Habtoor XL nightclub boasts aesthetic sophistication with our exclusive Legend-Rounded fabric ceiling system, seamlessly integrated into its specially designed steel structure.