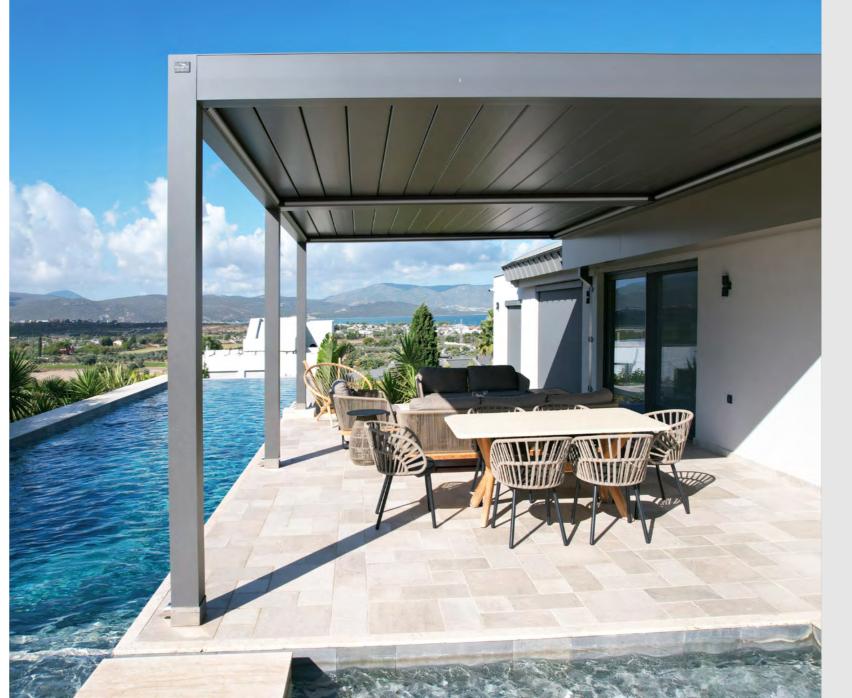

In this Mediterranean-style villa project, the use of Windstor Plus Zip Blinds on front facades alongside Palmiye's bioclimatic pergola seamlessly blends architectural charm with practicality.

Switching between a poolside pergola and shades atop the building, our shading systems and pergola models beautifully enhance this residential project.