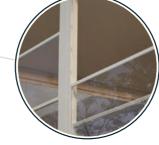

#### **MODERN LOOK VISUAL CLARITY AND FUNCTIONALITY** IN THE ADJUSTABLE PARAPET

NEW UPGRADE The Adjustable Parapet system now features thicker corner brackets for durability, cataphoresis application for corrosion prevention, and improved visual clarity between glass and profile, enhancing its aesthetics and functionality.

Fit Corner Joint

• Improved production process • Increased Thicknes of the corner bracket

Between Glass / Profile