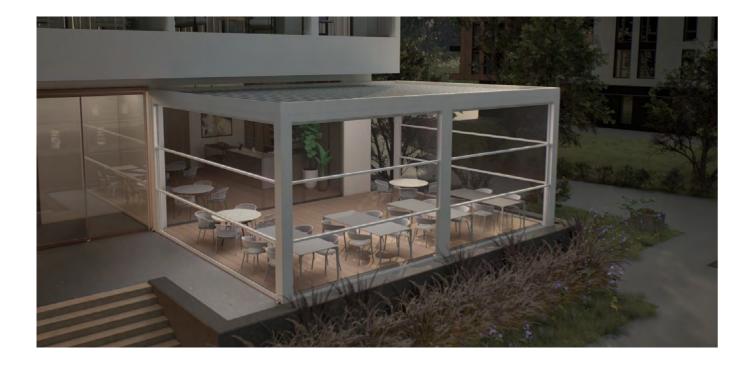

## **ADJUSTABLE PARAPET SYSTEM**

Parapet systems are systems that move vertically, used indoors as partitions and outdoors as railing and wind barrier systems What sets it apart is the convenience of remote control, allowing you to adjust its configuration effortlessly to meet your needs.

#### **CONFIGURATIONS**

Operating vertically this parapet system can function interiorly as a room divider, and exteriorly as a balcony and wind breaker.

**GLASS COLOR OPTIONS** 

Transparent

Green Smoked

Satine