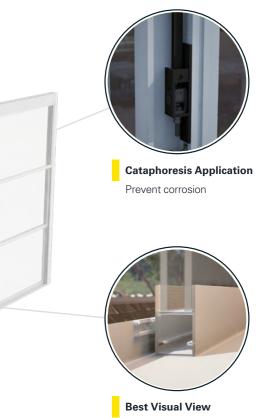

#### **MODERN LOOK VISUAL CLARITY AND FUNCTIONALITY** IN THE ADJUSTABLE PARAPET

NEW UPGRADE The Adjustable Parapet system now features thicker corner brackets for durability, cataphoresis application for corrosion prevention, and improved visual clarity between glass and profile, enhancing its aesthetics and functionality.

Fit Corner Joint

• Improved production process • Increased Thicknes of the corner bracket

Between Glass / Profile