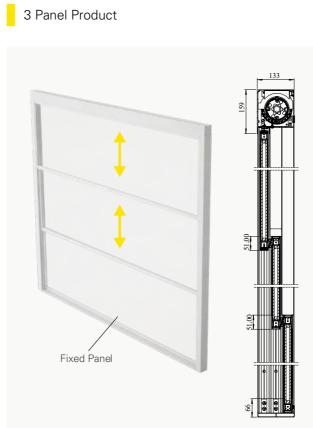

ecurely fixed covers with extended profile fins, enhancing overall functionality and reliability.



Tech. Service Avalibility Easy to disassemble



Side Wheels Revision • Decreased gap between wheels and pillars • Increased balanced movement



**Covers are Fixed Properly** With extended profile fins

#### **MODERN LOOK VISUAL CLARITY AND FUNCTIONALITY** IN THE ADJUSTABLE PARAPET

NEW UPGRADE The Adjustable Parapet system now features thicker corner brackets for durability, cataphoresis application for corrosion prevention, and improved visual clarity between glass and profile, enhancing its aesthetics and functionality.



Fit Corner Joint

• Improved production process • Increased Thicknes of the corner bracket





Between Glass / Profile

### **TECHNICAL FEATURES**

#### PANEL TYPE



#### DIMENSIONS

| 2 Panels Motorized |            |            |            |            |            |  |
|--------------------|------------|------------|------------|------------|------------|--|
| Width              | 150-400 cm | 150-375 cm | 150-350 cm | 150-325 cm | 150-300 cm |  |
| Height (max.)      | 200 cm     | 225 cm     | 250 cm     | 275 cm     | 300 cm     |  |
| 3 Panels Motorized |            |            |            |            |            |  |

| Width         | 150-400 cm | 150-375 cm | 150-350 cm | 150-325 cm | 150-300 cm |
|---------------|------------|------------|------------|------------|------------|
| Height (max.) | 300cm      | 325 cm     | 350 cm     | 375 cm     | 400 cm     |

Maximum Height varies according to width correlation.

#### **GLASS OPTIONS