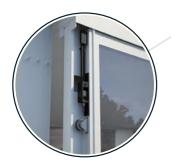

### PRECISION AND SAFETY COMBINED REINVENTING OUTDOOR SAFETY

**Chain Gear Mechanism** Safer under high loads.

Panel Aligment Mechanism

High stabilization

**Durable Chain** 

• Under typical working conditions, durable chains are more stable than belts and show better cycle performance as well.

NEW UPGRADE The improved Adjustable Parapet system now features a robust chain gear mechanism for enhanced safety under high loads and a panel alignment mechanism for perfect alignment. The durable chain provides superior stability compared to belts, making the system more secure, stable, and efficient for all your outdoor needs.