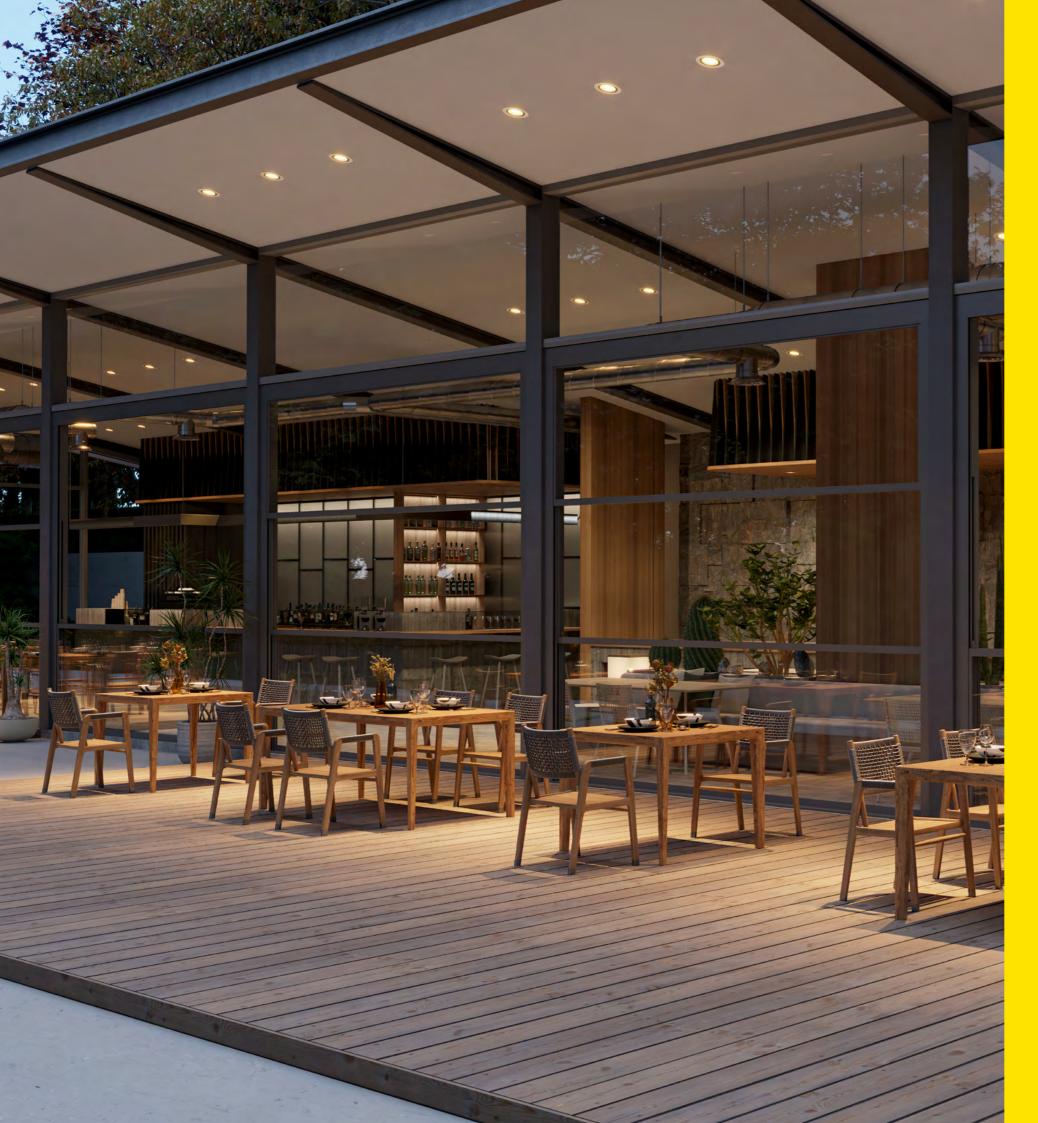

## **ADJUSTABLE PARAPET SYSTEM**

Parapet systems are systems that move vertically, used indoors as partitions and outdoors as railing and wind barrier systems What sets it apart is the convenience of remote control, allowing you to adjust its configuration effortlessly to meet your needs.

#### **CONFIGURATIONS**

Operating vertically this parapet system can function interiorly as a room divider, and exteriorly as a balcony and wind breaker.

**GLASS COLOR OPTIONS** 

Transparent

Green Smoked

Satine