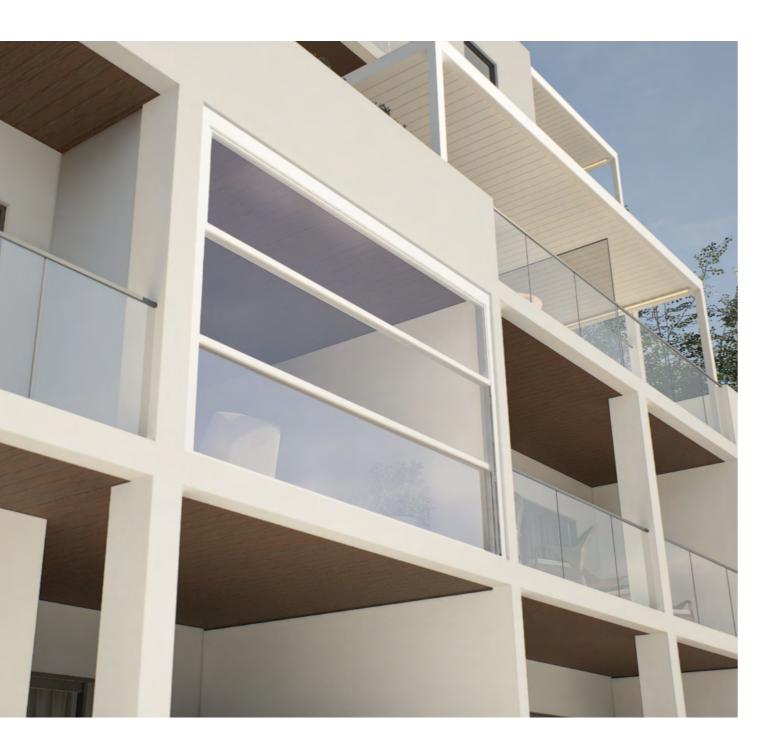

## **ADJUSTABLE PARAPET SYSTEM**

Parapet systems are systems that move vertically, used indoors as partitions and outdoors as railing and wind barrier systems What sets it apart is the convenience of remote control, allowing you to adjust its configuration effortlessly to meet your needs.

#### **CONFIGURATIONS**

Operating vertically this parapet system can function interiorly as a room divider, and exteriorly as a balcony and wind breaker.

**GLASS COLOR OPTIONS** 

Transparent

Green Smoked

Satine