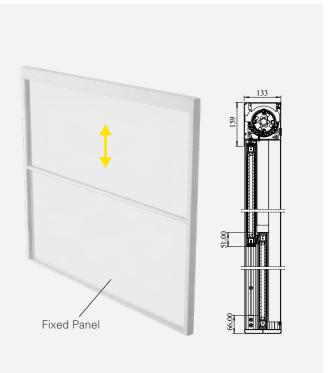

-350 cm | 150-325 cm | 150-300 cm |
|---------------|------------|------------|------------|------------|------------|
| Height (max.) | 300cm      | 325 cm     | 350 cm     | 375 cm     | 400 cm     |

Maximum Height varies according to width correlation.

#### **GLASS OPTIONS**

|                        | 3 Panels        | 2 Panels        |  |
|------------------------|-----------------|-----------------|--|
| Motorized Single Glass | 8 mm Tempered   | 8 mm Tempered   |  |
| Motorized Double Glass | 5+12+5 Tempered | 5+12+5 Tempered |  |

#### **CONFIGURATIONS**

Operating vertically this parapet system can function interiorly as a room divider, and exteriorly as a balcony and wind breaker.



**GLASS COLOR OPTIONS** 

Transparent

Green Smoked

Satine

Opaque





#### 2 Panel Product



## CONTROL & AUTOMATION

Designed to easily control your product wherever you are in the world, despite the weather changes you can remotely activate your products accordingly.



Compatible with iOS and Android smartphone systems. You can assign multiple functions through created scenarios, you can give a one-touch command.

## TAILORED TO YOUR LIFESTYLE!

Our products incorporate Somfy motors, remote controls, sensors, and automation systems, giving customers the choice between RTS and IO options.



**SITUO 1&5** Elegant design that allows you to easily control your product.

The standard control unit.



**TELIS 16** 16 Channel ergonomic design that allows you to control all functions at the same time from one control.

The standard control unit.





## **GLOBAL NETWORK**

Palmiye i