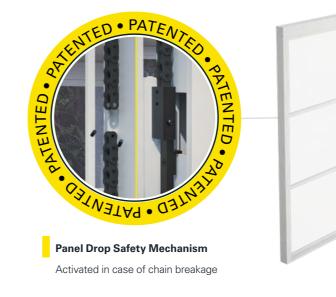

## SECURING EVERY STEP: ADVANCED FEATURES OF THE ENHANCED ADJUSTABLE PARAPET

NEW UPGRADE The enhanced Adjustable Parapet system now features crucial safety upgrades: a Panel Drop Safety Mechanism for chain breaks, a Safety Edge to prevent foot trapping, and Side Panel Safety Plastic to avoid object and finger jams. These improvements ensure the system is safer and more reliable for all users.