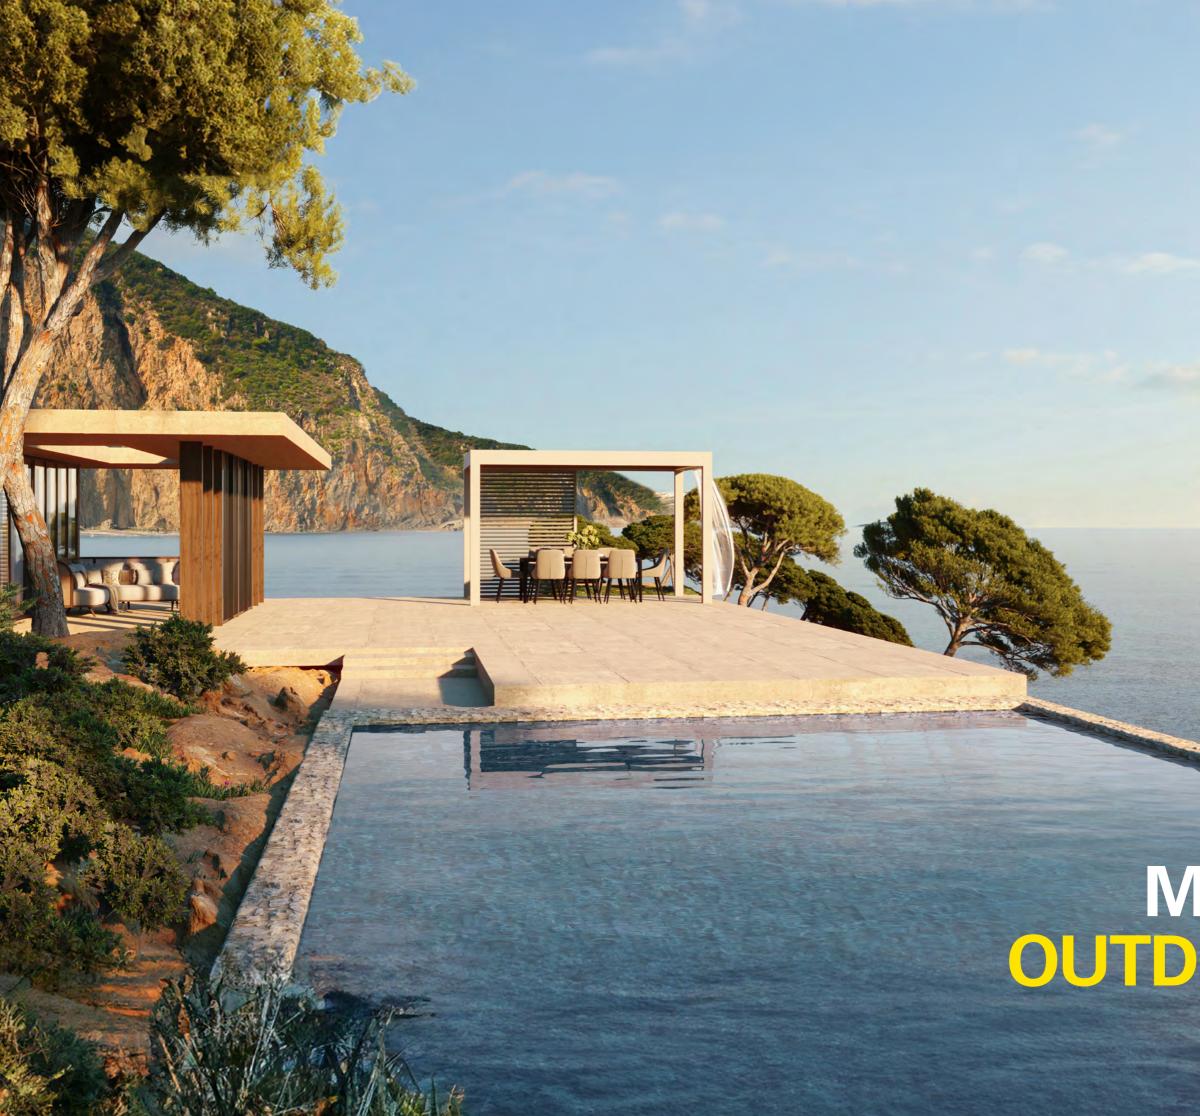

**Made For Outdoor Life.** 

## **ADJUSTABLE PARAPET SYSTEM**

Parapet systems are systems that move vertically, used indoors as partitions and outdoors as railing and wind barrier systems What sets it apart is the convenience of remote control, allowing you to adjust its configuration effortlessly to meet your needs.