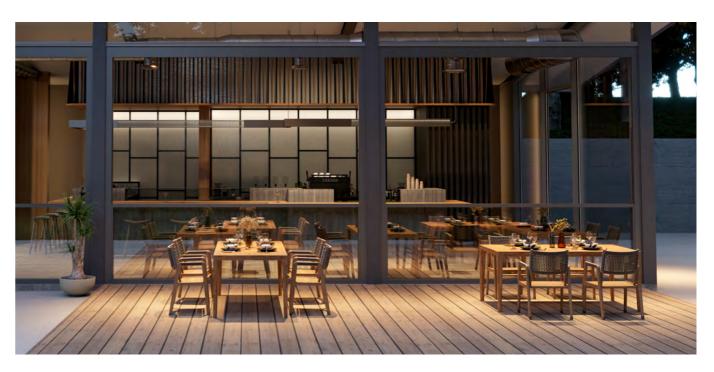

## **ADJUSTABLE PARAPET SYSTEM**

Parapet systems are systems that move vertically, used indoors as partitions and outdoors as railing and wind barrier systems What sets it apart is the convenience of remote control, allowing you to adjust its configuration effortlessly to meet your needs.

#### **CONFIGURATIONS**

Operating vertically this parapet system can function interiorly as a room divider, and exteriorly as a balcony and wind breaker.

**GLASS COLOR OPTIONS** 

Transparent

Green Smoked

Satine