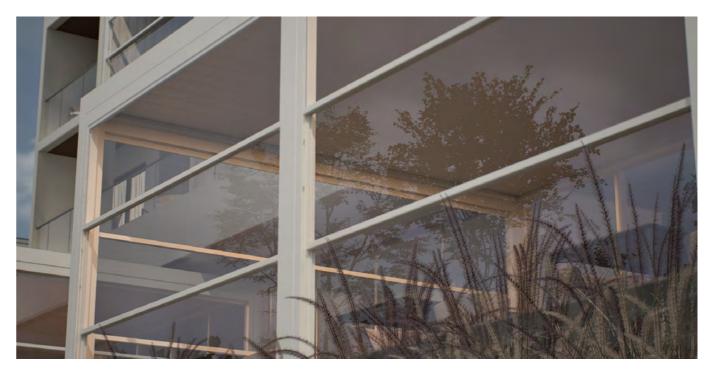

#### **MODERN LOOK VISUAL CLARITY AND FUNCTIONALITY** IN THE ADJUSTABLE PARAPET

NEW UPGRADE The Adjustable Parapet system now features thicker corner brackets for durability, cataphoresis application for corrosion prevention, and improved visual clarity between glass and profile, enhancing its aesthetics and functionality.

Fit Corner Joint

• Improved production process • Increased Thicknes of the corner bracket

Between Glass / Profile