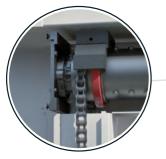

### PRECISION AND SAFETY COMBINED REINVENTING OUTDOOR SAFETY

**Chain Gear Mechanism** Safer under high loads.

Panel Aligment Mechanism

High stabilization

**Durable Chain** 

• Under typical working conditions, durable chains are more stable than belts and show better cycle performance as well.

NEW UPGRADE The improved Adjustable Parapet system now features a robust chain gear mechanism for enhanced safety under high loads and a panel alignment mechanism for perfect alignment. The durable chain provides superior stability compared to belts, making the system more secure, stable, and efficient for all your outdoor needs.