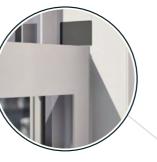

## SEAMLESS DISASSEMBLY **IMPROVED ACCESSIBILITY** IN THE ADJUSTABLE PARAPET

NEW UPGRADE

The Adjustable Parapet system now features easier disassembly, improved technical service, reduced gaps between wheels and pillars for balanced movement, and securely fixed covers with extended profile fins, enhancing overall functionality and reliability.

Tech. Service Avalibility Easy to disassemble

Side Wheels Revision • Decreased gap between wheels and pillars • Increased balanced movement

**Covers are Fixed Properly** With extended profile fins