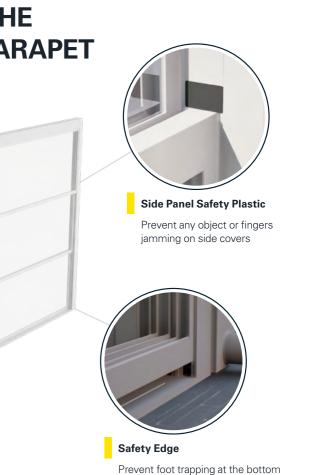

## SECURING EVERY STEP: ADVANCED FEATURES OF THE ENHANCED ADJUSTABLE PARAPET

NEW UPGRADE The enhanced Adjustable Parapet system now features crucial safety upgrades: a Panel Drop Safety Mechanism for chain breaks, a Safety Edge to prevent foot trapping, and Side Panel Safety Plastic to avoid object and finger jams. These improvements ensure the system is safer and more reliable for all users.