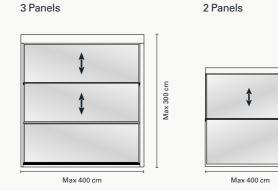

#### DIMENSIONS

| 2 Panels Motorized |            |            |            |            |            |  |
|--------------------|------------|------------|------------|------------|------------|--|
| Width              | 150-400 cm | 150-375 cm | 150-350 cm | 150-325 cm | 150-300 cm |  |
| Height (max.)      | 200 cm     | 225 cm     | 250 cm     | 275 cm     | 300 cm     |  |
| 3 Panels Motorized |            |            |            |            |            |  |

| Width         | 150-400 cm | 150-375 cm | 150-350 cm | 150-325 cm | 150-300 cm |
|---------------|------------|------------|------------|------------|------------|
| Height (max.) | 300cm      | 325 cm     | 350 cm     | 375 cm     | 400 cm     |

Maximum Height varies according to width correlation.