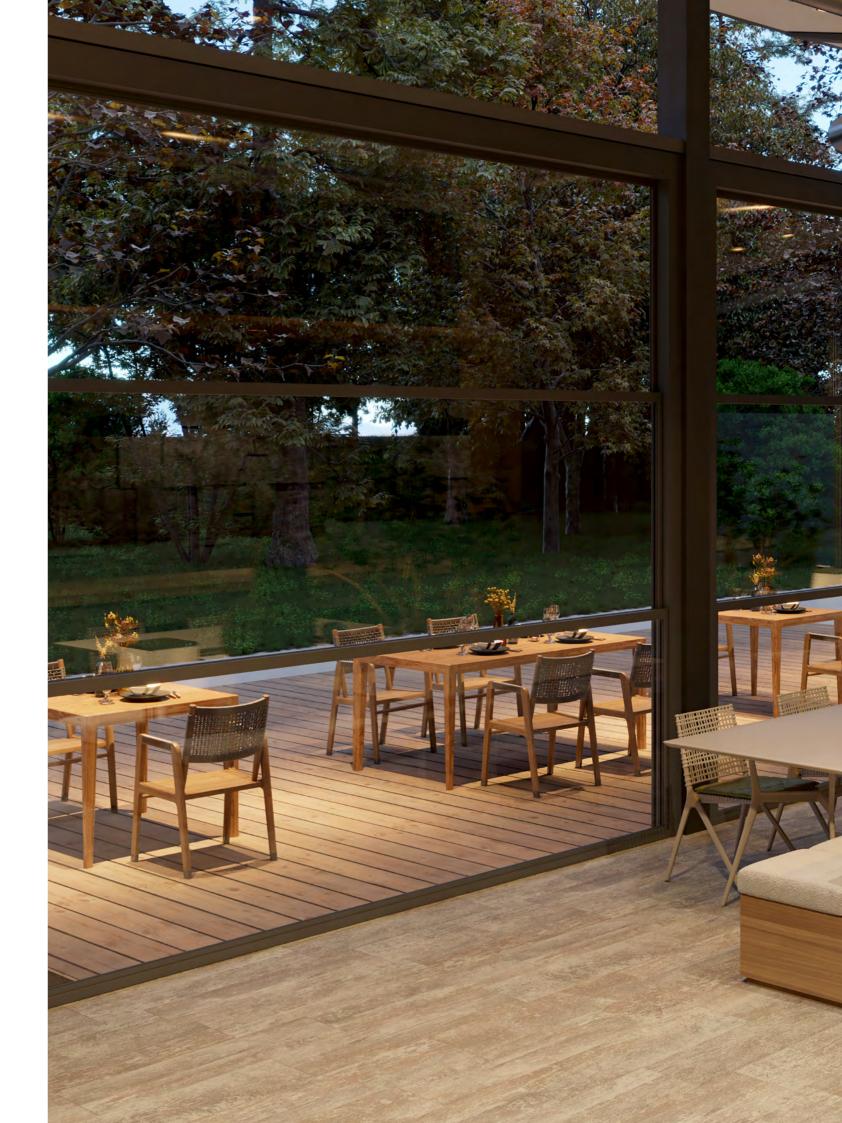

## **ADJUSTABLE PARAPET SYSTEM**

Parapet systems are systems that move vertically, used indoors as partitions and outdoors as railing and wind barrier systems What sets it apart is the convenience of remote control, allowing you to adjust its configuration effortlessly to meet your needs.

#### **CONFIGURATIONS**

Operating vertically this parapet system can function interiorly as a room divider, and exteriorly as a balcony and wind breaker.

**GLASS COLOR OPTIONS** 

Transparent

Green Smoked

Satine