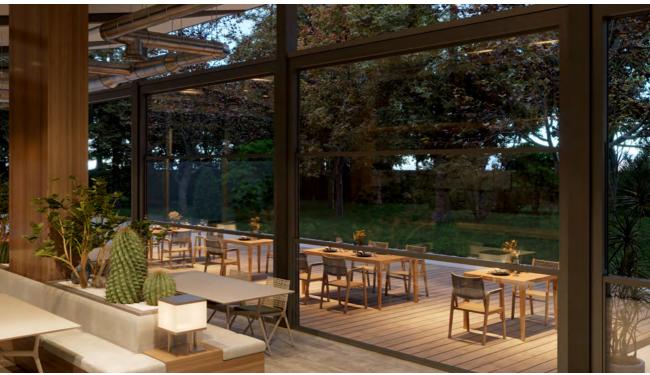

## **ADJUSTABLE PARAPET SYSTEM**

Parapet systems are systems that move vertically, used indoors as partitions and outdoors as railing and wind barrier systems What sets it apart is the convenience of remote control, allowing you to adjust its configuration effortlessly to meet your needs.

#### **CONFIGURATIONS**

Operating vertically this parapet system can function interiorly as a room divider, and exteriorly as a balcony and wind breaker.

**GLASS COLOR OPTIONS** 

Transparent

Green Smoked

Satine