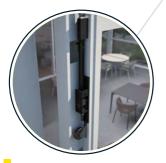

## SECURING EVERY STEP: ADVANCED FEATURES OF THE ENHANCED ADJUSTABLE PARAPET

NEW UPGRADE The enhanced Adjustable Parapet system now features crucial safety upgrades: a Panel Drop Safety Mechanism for chain breaks, a Safety Edge to prevent foot trapping, and Side Panel Safety Plastic to avoid object and finger jams. These improvements ensure the system is safer and more reliable for all users.